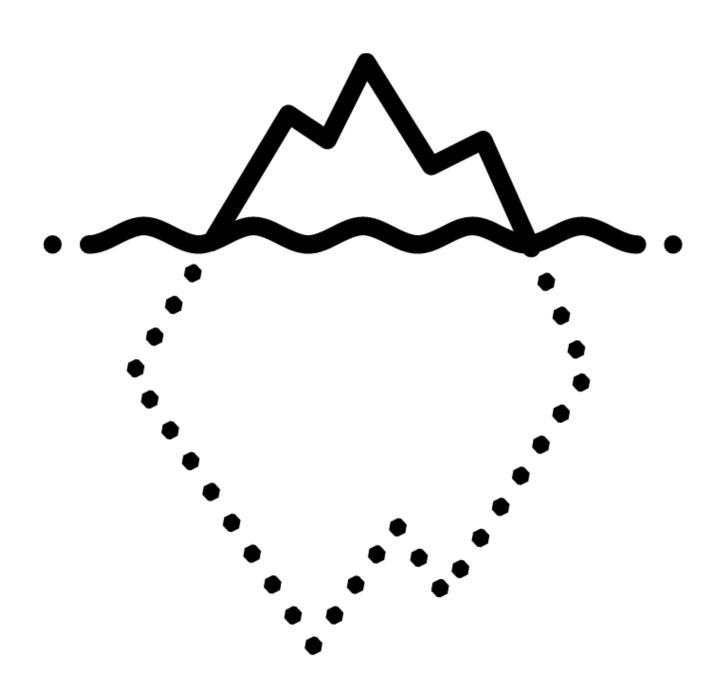

#### How to play:

Complete each statement (you are allow to use your phone to find certain answers). Place each statement on the iceberg picture: things you can see at the top of the iceberg and the ones you can't see below the water level.

# Fruit Punch Iceberg Activity

Fruit: \_\_\_\_\_