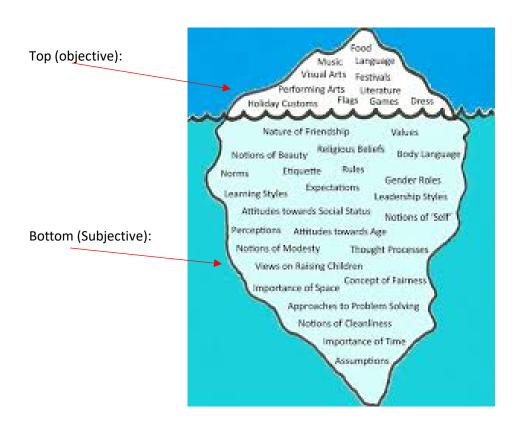

#### **Purpose:**

Using fruits to symbolize culture. Like culture, fruits have many aspects that you can see but there are underlying ones that can only be seen and understand when interacting with them and taking a deeper look, in this case tasting them.

#### How to play:

Complete each statement (you are allow to use your phone to find certain answers). Place each statement on the iceberg picture: things you can see at the top of the iceberg and the ones you can't see below the water level.

**Explanation:** Like people culture, fruits have many aspects that you can see but there are underlying ones that can only be seen when interacting with them and taking a deeper look, in this case tasting them. Think about a fruit punch, when all of the different flavors of the fruits come together it creates something new and all of them contribute to the overall splendor that is a fruit punch, the same thing that happens in communities.