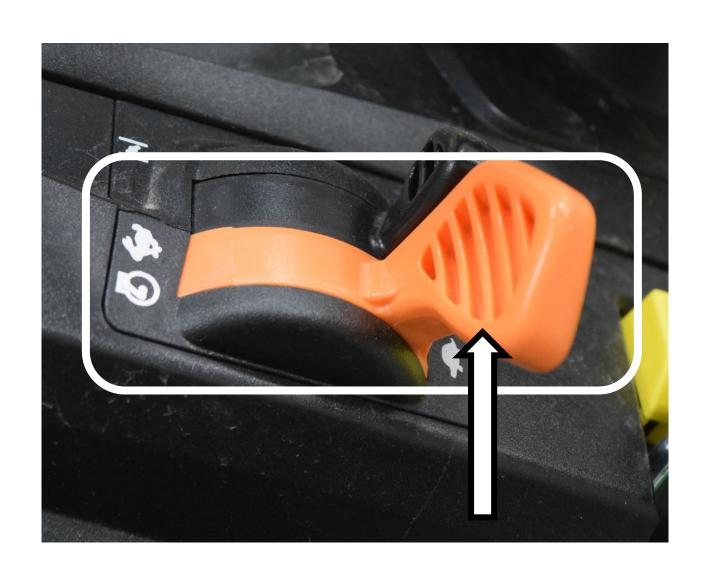

Crowfoot Wrench



# Discharge Chute



# Drain Plug



# Engine Oil Dipstick / Fill Cap



# Fire Extinguisher



### Front Tire



# Fuel Fill Cap



### Fuel Filter



## Fuel Tank



## Fuse



### Garden Hose Nozzle



# Grass Clippers



# Headlight



## Hydraulic Control Levers



# Ignition Switch



## Lawn Mower Gauge Wheel



### Mower Deck



### Mower Deck Height Adjustment



## Muffler



### Park Brake Control Lever



# Phillips Screwdriver



### PPE (Personal Protective Equipment)



## PTO (Power Take Off) Switch



### Rear Tire



## Reflector



### Roller Chain



## ROPS (Roll-Over-Protective-Structure)



# Rotary Mower Blade



# Seat Safety Switch



#### Slotted Screwdriver



# Spark Plug



## Spark Plug Wire



## Tail Light



#### Throttle Control Lever



### Tire Tube



### Torque Wrench



### Torx Screwdriver



#### Universal Joint



#### Valve Core



### Valve Stem



## V-Belt Pulley



### Warning Label



## Wheel Lug Bolt