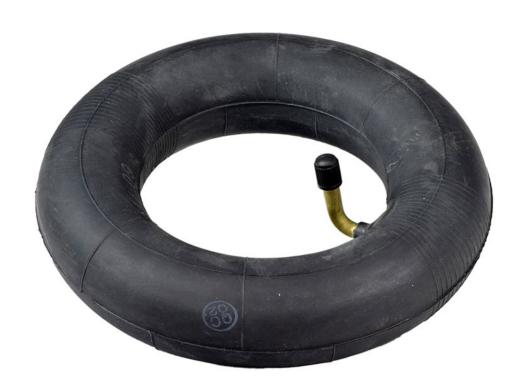

# Discharge Chute



# Drain Plug



# Engine Oil Dipstick / Fill Cap



# Fire Extinguisher



### Front Tire



# Fuel Fill Cap



### Fuel Filter



## Fuel Tank



## Fuse



### Garden Hose Nozzle



# Grass Clippers



# Headlight



## Hydraulic Control Levers



# Ignition Switch



## Lawn Mower Gauge Wheel



### Mower Deck



### Mower Deck Height Adjustment



## Muffler



### Park Brake Control Lever



# Phillips Screwdriver



### PPE (Personal Protective Equipment)



## PTO (Power Take Off) Switch



### Rear Tire



## Reflector



### Roller Chain



## ROPS (Roll-Over-Protective-Structure)



# Rotary Mower Blade



# Seat Safety Switch



#### Slotted Screwdriver



# Spark Plug



## Spark Plug Wire



## Tail Light



#### Throttle Control Lever



### Tire Tube



### Torque Wrench



### Torx Screwdriver



#### Universal Joint



#### Valve Core



### Valve Stem



## V-Belt Pulley



### Warning Label



## Wheel Lug Bolt