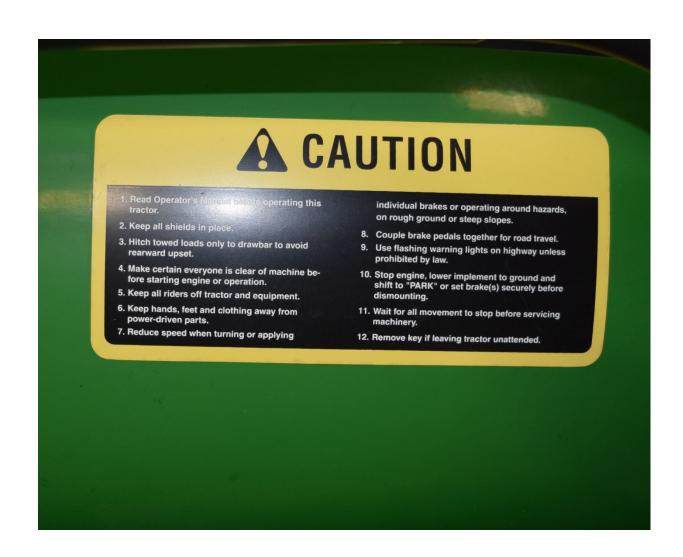

ter



## Fuel Tank



## Fuse



### Garden Hose Nozzle



# Grass Clippers



# Headlight



## Hydraulic Control Levers



# Ignition Switch



## Lawn Mower Gauge Wheel



### Mower Deck



### Mower Deck Height Adjustment



## Muffler



### Park Brake Control Lever



# Phillips Screwdriver



### PPE (Personal Protective Equipment)



## PTO (Power Take Off) Switch



### Rear Tire



## Reflector



### Roller Chain



## ROPS (Roll-Over-Protective-Structure)



# Rotary Mower Blade



# Seat Safety Switch



#### Slotted Screwdriver



# Spark Plug



## Spark Plug Wire



## Tail Light



#### Throttle Control Lever



### Tire Tube



### Torque Wrench



### Torx Screwdriver



#### Universal Joint



#### Valve Core



### Valve Stem



## V-Belt Pulley



### Warning Label



## Wheel Lug Bolt