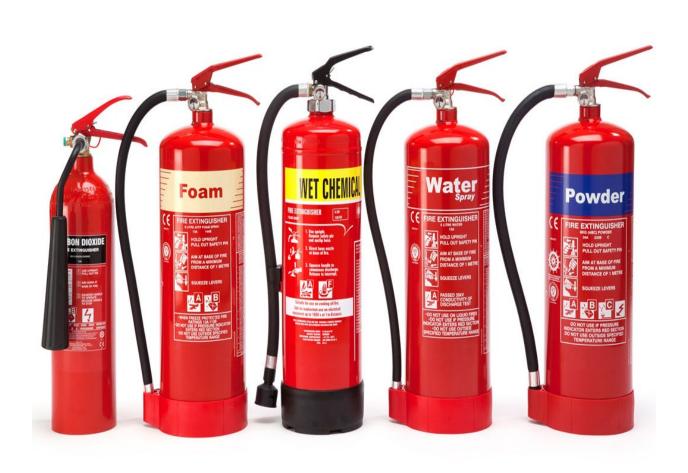

### 6 Point Socket



### Air Filter Element



### Alternator



# Anti-freeze/Coolant Tester



# Ball Bearing



## Brake Pedal



#### Combination Wrench



#### Crowfoot Wrench



# Discharge Chute



# Drain Plug



# Engine Oil Dipstick / Fill Cap



# Fire Extinguisher



### Front Tire



# Fuel Fill Cap



### Fuel Filter



## Fuel Tank



## Fuse



### Garden Hose Nozzle



# Grass Clippers



# Headlight



## Hydraulic Control Levers



# Ignition Switch



## Lawn Mower Gauge Wheel



### Mower Deck



### Mower Deck Height Adjustment



## Muffler



### Park Brake Control Lever



# Phillips Screwdriver



### PPE (Personal Protective Equipment)



## PTO (Power Take Off) Switch



### Rear Tire



## Reflector



### Roller Chain



## ROPS (Roll-Over-Protective-Structure)



# Rotary Mower Blade



# Seat Safety Switch



#### Slotted Screwdriver



# Spark Plug



## Spark Plug Wire



## Tail Light



#### Throttle Control Lever



### Tire Tube



### Torque Wrench



### Torx Screwdriver



#### Universal Joint



#### Valve Core



### Va