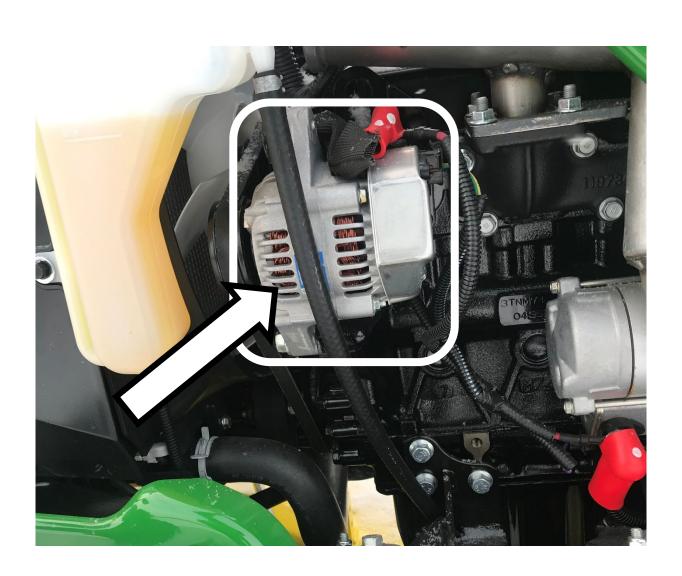

### 6 Point Socket



### Air Filter Element



### Alternator



# Anti-freeze/Coolant Tester



# Ball Bearing



## Brake Pedal



#### Combination Wrench



#### Crowfoot Wrench



# Discharge Chute



# Drain Plug



# Engine Oil Dipstick / Fill Cap



# Fire Extinguisher



### Front Tire



# Fuel Fill Cap



### Fuel Filter



## Fuel Tank



## Fuse



### Garden Hose Nozzle



# Grass Clippers



# Headlight



## Hydraulic Control Levers



# Ignition Switch



## Lawn Mower Gauge Wheel



### Mower Deck



### Mower Deck Height Adjustment



## Muffler



### Park Brake Control Lever



# Phillips Screwdriver



### PPE (Personal Protective Equipment)



## PTO (Power Take Off) Switch



### Rear Tire



## Reflector



### Roller Chain



## ROPS (Roll-Over-Protective-Structure)



# Rotary Mower Blade



# Seat Safety Switch



#### Slott