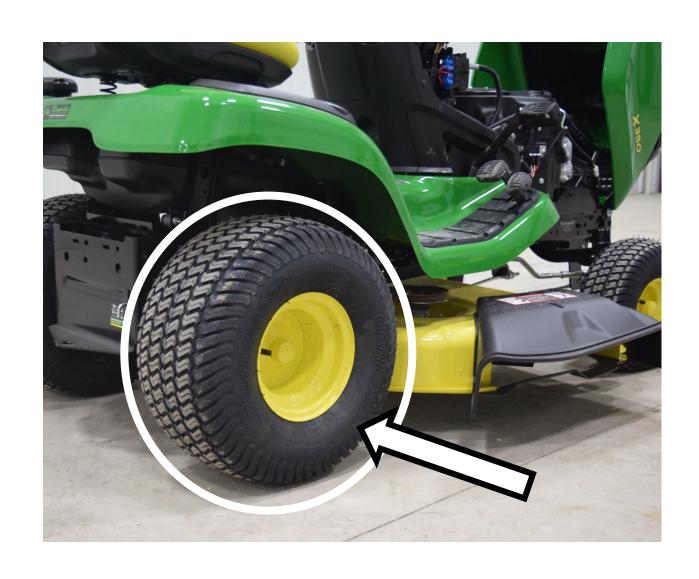

### 6 Point Socket



### Air Filter Element



### Alternator



# Anti-freeze/Coolant Tester



# Ball Bearing



## Brake Pedal



#### Combination Wrench



#### Crowfoot Wrench



# Discharge Chute



# Drain Plug



# Engine Oil Dipstick / Fill Cap



# Fire Extinguisher



### Front Tire



# Fuel Fill Cap



### Fuel Filter



## Fuel Tank



## Fuse



### Garden Hose Nozzle



# Grass Clippers



# Headlight



## Hydraulic Control Levers



# Ignition Switch



## Lawn Mower Gauge Wheel



### Mower Deck



### Mower Deck Height Adjustment



## Muffler



### Park Brake Control Lever



# Phillips Screwdriver



### PPE (Personal Protective Equipment)



## PTO (Power Take Off) Switch



### Rear Tire



## Reflector



### Roller Chain



## ROPS (Roll-Over-Protective-Structure)



# Rotary Mower Blade



# Seat Safety Switch



#### Slotted Screwdriver



# Spark Plug



## Spark Plug Wire



## Tail Light



#### Throttle Control Lever



### Tire Tube



### Torque Wrench



### Torx Screwdriver



#### Universal Joint



#### Valve Core



### Valve Stem



## V-Belt Pulley



### Warning Label



## Wheel Lug Bolt