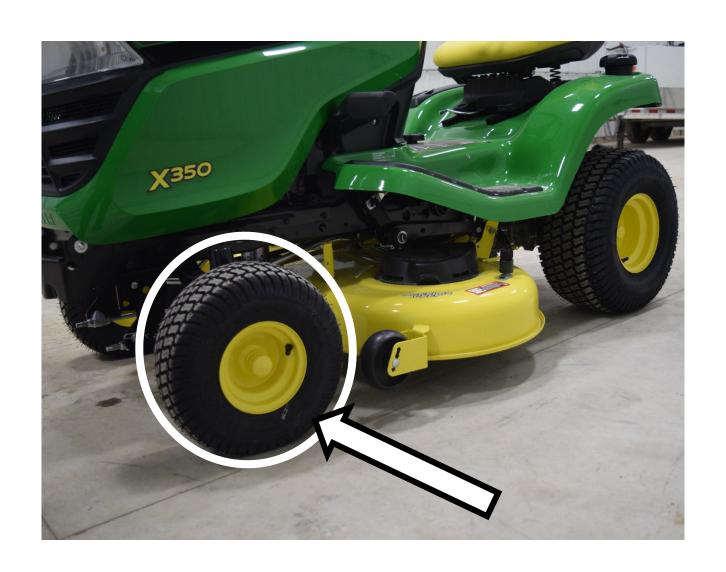

### 6 Point Socket



### Air Filter Element



### Alternator



# Anti-freeze/Coolant Tester



# Ball Bearing



## Brake Pedal



#### Combination Wrench



#### Crowfoot Wrench



# Discharge Chute



# Drain Plug



# Engine Oil Dipstick / Fill Cap



# Fire Extinguisher



### Front Tire



# Fuel Fill Cap



### Fuel Filter



## Fuel Tank



## Fuse



### Garden Hose Nozzle



# Grass Clippers



# Headlight



## Hydraulic Control Levers



# Ignition Switch



## Lawn Mower Gauge Wheel



### Mower Deck



### Mower Deck Height Adjustment



## Muffler



### Park Brake Control Lever



# Phillips Screwdriver



### PPE (Personal Protective Equipment)



## PTO (Power Take Off) Switch



### Rear Tire



## Reflector



### Roller Chain



## ROPS (Roll-Over-Protective-Structure)



# Rotary Mower Blade



# Seat Safety Switch



#### Slotted Screwdriver



# Spark Plug



## Spark Plug Wire



## Tail Light



#### Throttle Control Lever



### Tire Tube



### Torque Wrench



### Torx Screwdriver



#### Universal Joint



#### Valve Core



### Valve Stem



## V-B