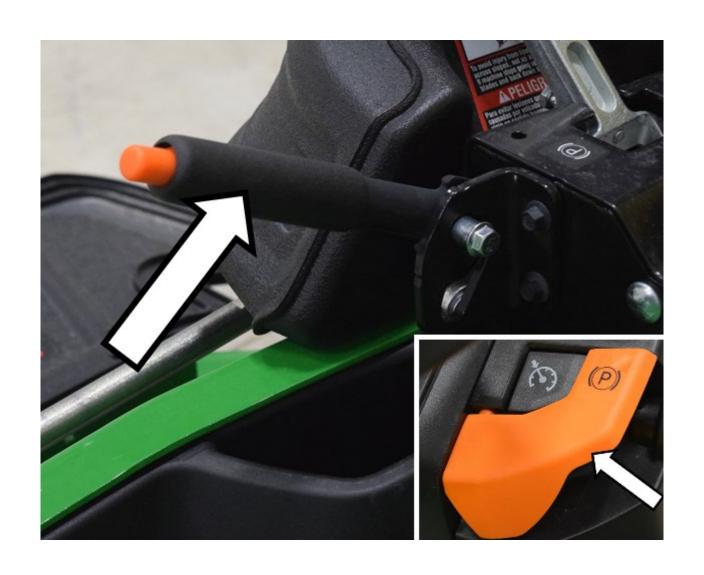

### 6 Point Socket



### Air Filter Element



### Alternator



# Anti-freeze/Coolant Tester



# Ball Bearing



## Brake Pedal



#### Combination Wrench



#### Crowfoot Wrench



# Discharge Chute



# Drain Plug



# Engine Oil Dipstick / Fill Cap



# Fire Extinguisher



### Front Tire



# Fuel Fill Cap



### Fuel Filter



## Fuel Tank



## Fuse



### Garden Hose Nozzle



# Grass Clippers



# Headlight



## Hydraulic Control Levers



# Ignition Switch



## Lawn Mower Gauge Wheel



### Mower Deck



### Mower Deck Height Adjustment



## Muffler



### Park Brake Control Lever



# Phillips Screwdriver



### PPE (Personal Protective Equipment)



## PTO (Power Take Off) Switch



### Rear Tire



## Reflector



### Roller Chain



## ROPS (Roll-Over-Protective-Structure)



# Rotary Mower Blade



# Seat Safety Switch



#### Slotted Screwdriver



# Spark Plug



## Spark Plug Wire



## Tail Light



#### Throttle Control Lever



### Tire Tube



### Torque Wrench



### Torx Screwdriver



#### Universal Joint



#### Valve Core



### Valve Stem



## V-Belt Pulley



### Warning Label



## Wheel Lug Bolt