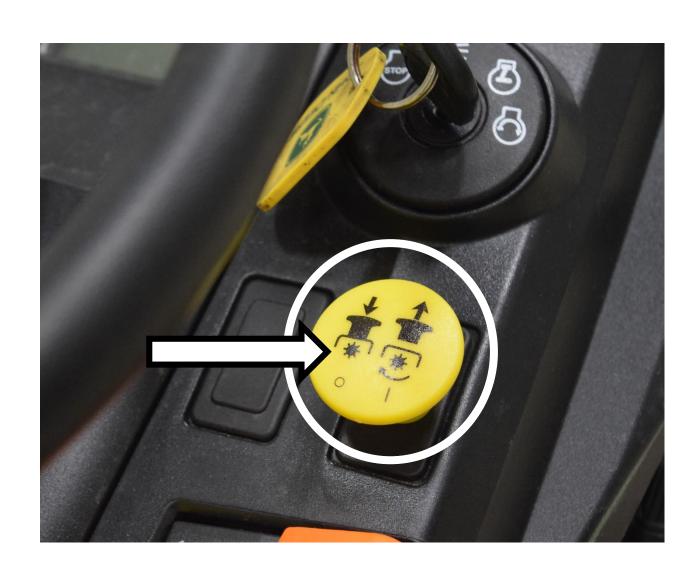

### 6 Point Socket



### Air Filter Element



### Alternator



# Anti-freeze/Coolant Tester



# Ball Bearing



## Brake Pedal



#### Combination Wrench



#### Crowfoot Wrench



# Discharge Chute



# Drain Plug



# Engine Oil Dipstick / Fill Cap



# Fire Extinguisher



### Front Tire



# Fuel Fill Cap



### Fuel Filter



## Fuel Tank



## Fuse



### Garden Hose Nozzle



# Grass Clippers



# Headlight



## Hydraulic Control Levers



# Ignition Switch



## Lawn Mower Gauge Wheel



### Mower Deck



### Mower Deck Height Adjustment



## Muffler



### Park Brake Control Lever



# Phillips Screwdriver



### PPE (Personal Protective Equipment)



## PTO (Power Take Off) Switch



### Rear Tire



## Reflector



### Roller Chain



## ROPS (Roll-Over-Protective-Structure)



# Rotary Mower Blade



# Seat Safety Switch



#### Slotted Screwdriver



# Spark Plug



## Spark Plug Wire



## Tail Light



#### Throttle Control Lever



### Tire Tube



### Torque Wrench



### Torx Screwdriver



#### Universal Joint



#### Valve Core



### Valve Stem



## V-Belt Pulley



### Warning Label



## Wheel Lug Bolt