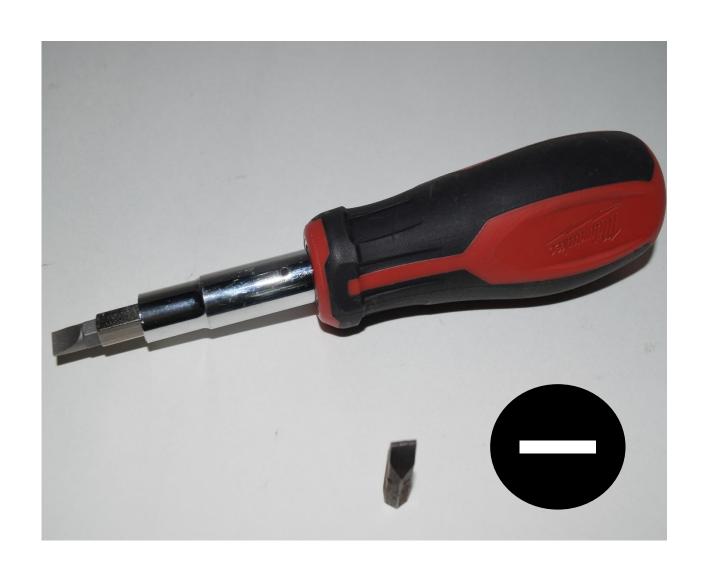

Coolant Tester



# Ball Bearing



## Brake Pedal



#### Combination Wrench



#### Crowfoot Wrench



# Discharge Chute



# Drain Plug



# Engine Oil Dipstick / Fill Cap



# Fire Extinguisher



### Front Tire



# Fuel Fill Cap



### Fuel Filter



## Fuel Tank



## Fuse



### Garden Hose Nozzle



# Grass Clippers



# Headlight



## Hydraulic Control Levers



# Ignition Switch



## Lawn Mower Gauge Wheel



### Mower Deck



### Mower Deck Height Adjustment



## Muffler



### Park Brake Control Lever



# Phillips Screwdriver



### PPE (Personal Protective Equipment)



## PTO (Power Take Off) Switch



### Rear Tire



## Reflector



### Roller Chain



## ROPS (Roll-Over-Protective-Structure)



# Rotary Mower Blade



# Seat Safety Switch



#### Slotted Screwdriver



# Spark Plug



## Spark Plug Wire



## Tail Light



#### Throttle Control Lever



### Tire Tube



### Torque Wrench



### Torx Screwdriver



#### Universal Joint



#### Valve Core



### Valve Stem



## V-Belt Pulley



### Warning Label



## Wheel Lug Bolt