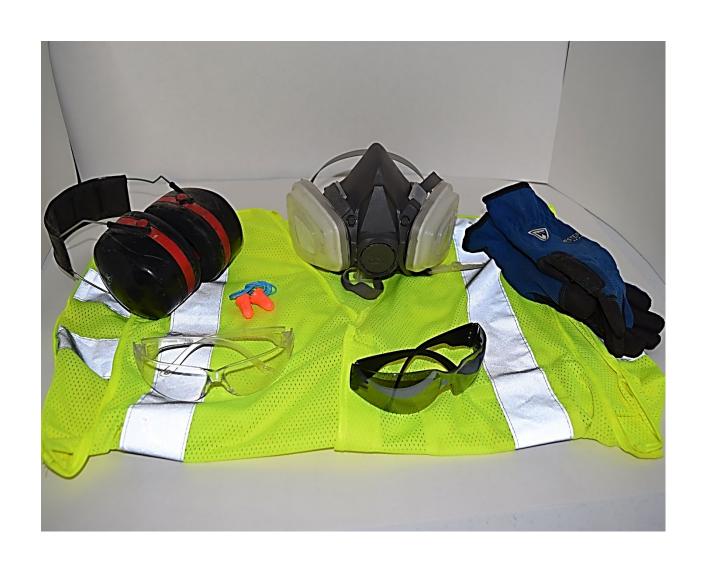

### 6 Point Socket



### Air Filter Element



### Alternator



# Anti-freeze/Coolant Tester



# Ball Bearing



## Brake Pedal



#### Combination Wrench



#### Crowfoot Wrench



# Discharge Chute



# Drain Plug



# Engine Oil Dipstick / Fill Cap



# Fire Extinguisher



### Front Tire



# Fuel Fill Cap



### Fuel Filter



## Fuel Tank



## Fuse



### Garden Hose Nozzle



# Grass Clippers



# Headlight



## Hydraulic Control Levers



# Ignition Switch



## Lawn Mower Gauge Wheel



### Mower Deck



### Mower Deck Height Adjustment



## Muffler



### Park Brake Control Lever



# Phillips Screwdriver



### PPE (Personal Protective Equipment)



## PTO (Power Take Off) Switch



### Rear Tire



## Reflector



### Roller Chain



## ROPS (Roll-Over-Protective-Structure)



# Rotary Mower Blade



# Seat Safety Switch



#### Slotted Screwdriver



# Spark Plug



## Spark Plug Wire



## Tail Light



#### Throttle Control Lever



### Tire Tube



### Torque Wrench



### Torx Screwdriver



#### Universal Joint



#### Valve Core



### Valve Stem



## V-Belt Pulley



### Warning Label



## Wheel Lug Bolt