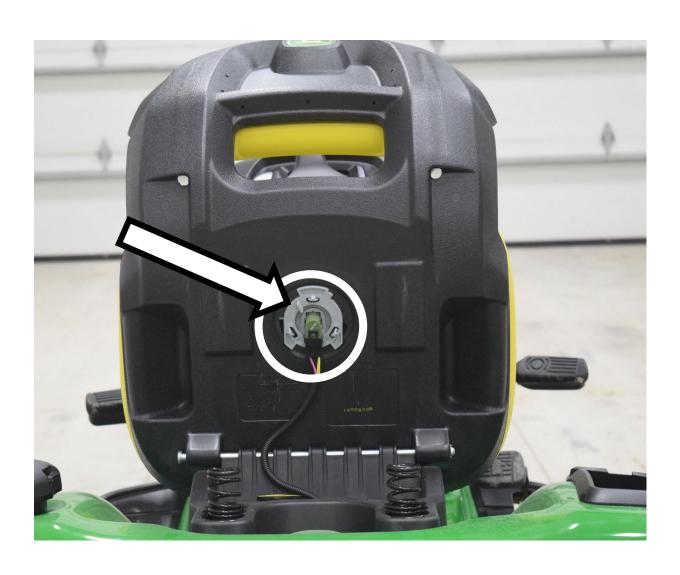

Alternator



# Anti-freeze/Coolant Tester



# Ball Bearing



## Brake Pedal



#### Combination Wrench



#### Crowfoot Wrench



# Discharge Chute



# Drain Plug



# Engine Oil Dipstick / Fill Cap



# Fire Extinguisher



### Front Tire



# Fuel Fill Cap



### Fuel Filter



## Fuel Tank



## Fuse



### Garden Hose Nozzle



# Grass Clippers



# Headlight



## Hydraulic Control Levers



# Ignition Switch



## Lawn Mower Gauge Wheel



### Mower Deck



### Mower Deck Height Adjustment



## Muffler



### Park Brake Control Lever



# Phillips Screwdriver



### PPE (Personal Protective Equipment)



## PTO (Power Take Off) Switch



### Rear Tire



## Reflector



### Roller Chain



## ROPS (Roll-Over-Protective-Structure)



# Rotary Mower Blade



# Seat Safety Switch



#### Slotted Screwdriver



# Spark Plug



## Spark Plug Wire



## Tail Light



#### Throttle Control Lever



### Tire Tube



### Torque Wrench



### Torx Screwdriver



#### Universal Joint



#### Valve Core



### Valve Stem



## V-Belt Pulley



### Warning Label



## Wheel Lug Bolt