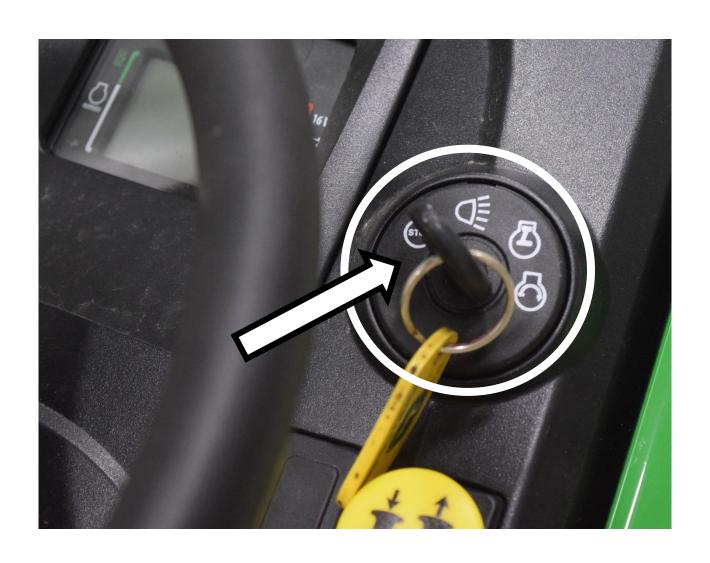

### 6 Point Socket



### Air Filter Element



### Alternator



# Anti-freeze/Coolant Tester



# Ball Bearing



## Brake Pedal



#### Combination Wrench



#### Crowfoot Wrench



# Discharge Chute



# Drain Plug



# Engine Oil Dipstick / Fill Cap



# Fire Extinguisher



### Front Tire



# Fuel Fill Cap



### Fuel Filter



## Fuel Tank



## Fuse



### Garden Hose Nozzle



# Grass Clippers



# Headlight



## Hydraulic Control Levers



# Ignition Switch



## Lawn Mower Gauge Wheel



### Mower Deck



### Mower Deck Height Adjustment



## Muffler



### Park Brake Control Lever



# Phillips Screwdriver



### PPE (Personal Protective Equipment)



## PTO (Power Take Off) Switch



### Rear Tire



## Reflector



### Roller Chain



## ROPS (Roll-Over-Protective-Structure)



# Rotary Mower Blade



# Seat Safety Switch



#### Slotted Screwdriver



# Spark Plug



## Spark Plug Wire



## Tail Light



#### Throttle Control Lever



### Tire Tube



### Torque Wrench



### Torx Screwdriver



#### Universal Joint



#### Valve Core



### Valve Stem



## V-Belt Pulley



### Warning Label



## Wheel Lug Bolt