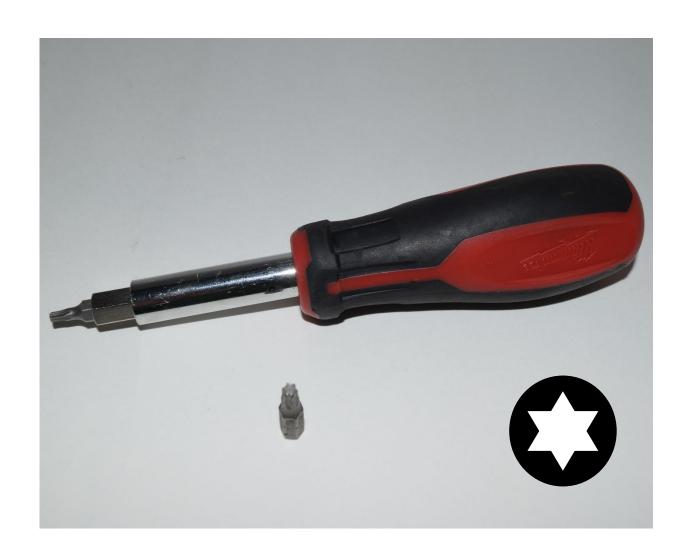

ne Oil Dipstick / Fill Cap



# Fire Extinguisher



### Front Tire



# Fuel Fill Cap



### Fuel Filter



## Fuel Tank



## Fuse



### Garden Hose Nozzle



# Grass Clippers



# Headlight



## Hydraulic Control Levers



# Ignition Switch



## Lawn Mower Gauge Wheel



### Mower Deck



### Mower Deck Height Adjustment



## Muffler



### Park Brake Control Lever



# Phillips Screwdriver



### PPE (Personal Protective Equipment)



## PTO (Power Take Off) Switch



### Rear Tire



## Reflector



### Roller Chain



## ROPS (Roll-Over-Protective-Structure)



# Rotary Mower Blade



# Seat Safety Switch



#### Slotted Screwdriver



# Spark Plug



## Spark Plug Wire



## Tail Light



#### Throttle Control Lever



### Tire Tube



### Torque Wrench



### Torx Screwdriver



#### Universal Joint



#### Valve Core



### Valve Stem



## V-Belt Pulley



### Warning Label



## Wheel Lug Bolt