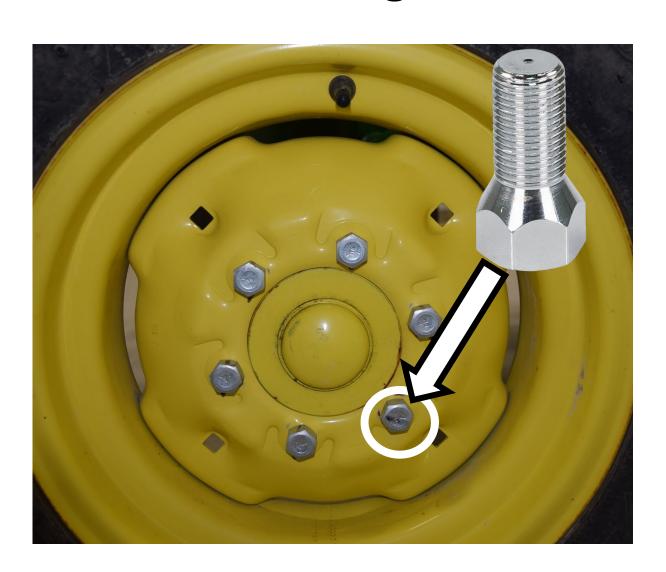

## Fuse



### Garden Hose Nozzle



# Grass Clippers



# Headlight



## Hydraulic Control Levers



# Ignition Switch



## Lawn Mower Gauge Wheel



### Mower Deck



### Mower Deck Height Adjustment



## Muffler



### Park Brake Control Lever



# Phillips Screwdriver



### PPE (Personal Protective Equipment)



## PTO (Power Take Off) Switch



### Rear Tire



## Reflector



### Roller Chain



## ROPS (Roll-Over-Protective-Structure)



# Rotary Mower Blade



# Seat Safety Switch



#### Slotted Screwdriver



# Spark Plug



## Spark Plug Wire



## Tail Light



#### Throttle Control Lever



### Tire Tube



### Torque Wrench



### Torx Screwdriver



#### Universal Joint



#### Valve Core



### Valve Stem



## V-Belt Pulley



### Warning Label



## Wheel Lug Bolt