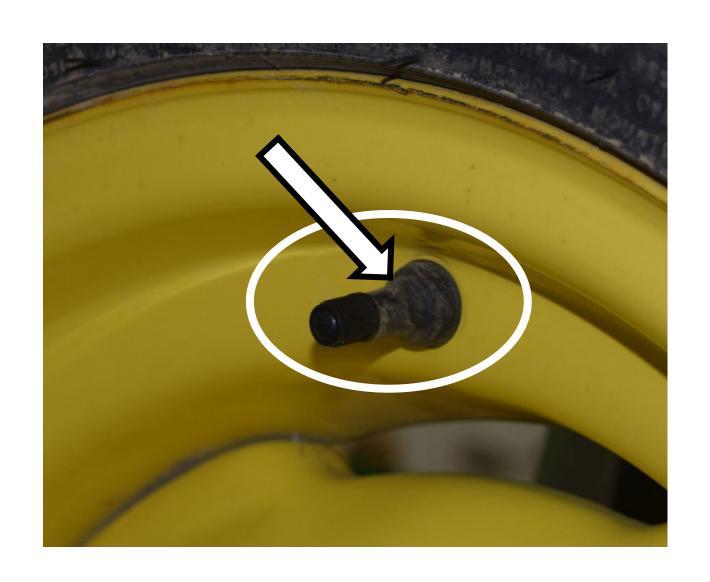

t Tire



# Fuel Fill Cap



### Fuel Filter



## Fuel Tank



## Fuse



### Garden Hose Nozzle



# Grass Clippers



# Headlight



## Hydraulic Control Levers



# Ignition Switch



## Lawn Mower Gauge Wheel



### Mower Deck



### Mower Deck Height Adjustment



## Muffler



### Park Brake Control Lever



# Phillips Screwdriver



### PPE (Personal Protective Equipment)



## PTO (Power Take Off) Switch



### Rear Tire



## Reflector



### Roller Chain



## ROPS (Roll-Over-Protective-Structure)



# Rotary Mower Blade



# Seat Safety Switch



#### Slotted Screwdriver



# Spark Plug



## Spark Plug Wire



## Tail Light



#### Throttle Control Lever



### Tire Tube



### Torque Wrench



### Torx Screwdriver



#### Universal Joint



#### Valve Core



### Valve Stem



## V-Belt Pulley



### Warning Label



## Wheel Lug Bolt