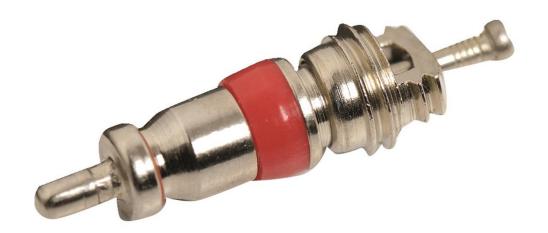

uisher



### Front Tire



# Fuel Fill Cap



### Fuel Filter



## Fuel Tank



## Fuse



### Garden Hose Nozzle



# Grass Clippers



# Headlight



## Hydraulic Control Levers



# Ignition Switch



## Lawn Mower Gauge Wheel



### Mower Deck



### Mower Deck Height Adjustment



## Muffler



### Park Brake Control Lever



# Phillips Screwdriver



### PPE (Personal Protective Equipment)



## PTO (Power Take Off) Switch



### Rear Tire



## Reflector



### Roller Chain



## ROPS (Roll-Over-Protective-Structure)



# Rotary Mower Blade



# Seat Safety Switch



#### Slotted Screwdriver



# Spark Plug



## Spark Plug Wire



## Tail Light



#### Throttle Control Lever



### Tire Tube



### Torque Wrench



### Torx Screwdriver



#### Universal Joint



#### Valve Core



### Valve Stem



## V-Belt Pulley



### Warning Label



## Wheel Lug Bolt