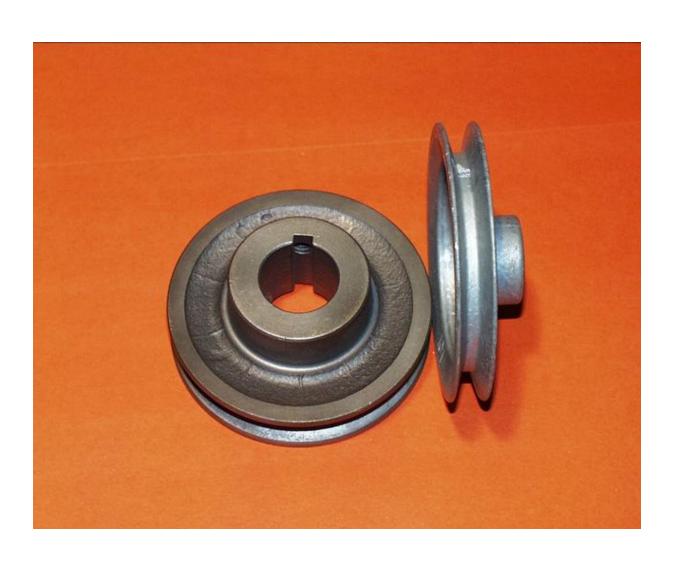

l Cap



### Fuel Filter



## Fuel Tank



## Fuse



### Garden Hose Nozzle



# Grass Clippers



# Headlight



## Hydraulic Control Levers



# Ignition Switch



## Lawn Mower Gauge Wheel



### Mower Deck



### Mower Deck Height Adjustment



## Muffler



### Park Brake Control Lever



# Phillips Screwdriver



### PPE (Personal Protective Equipment)



## PTO (Power Take Off) Switch



### Rear Tire



## Reflector



### Roller Chain



## ROPS (Roll-Over-Protective-Structure)



# Rotary Mower Blade



# Seat Safety Switch



#### Slotted Screwdriver



# Spark Plug



## Spark Plug Wire



## Tail Light



#### Throttle Control Lever



### Tire Tube



### Torque Wrench



### Torx Screwdriver



#### Universal Joint



#### Valve Core



### Valve Stem



## V-Belt Pulley



### Warning Label



## Wheel Lug Bolt