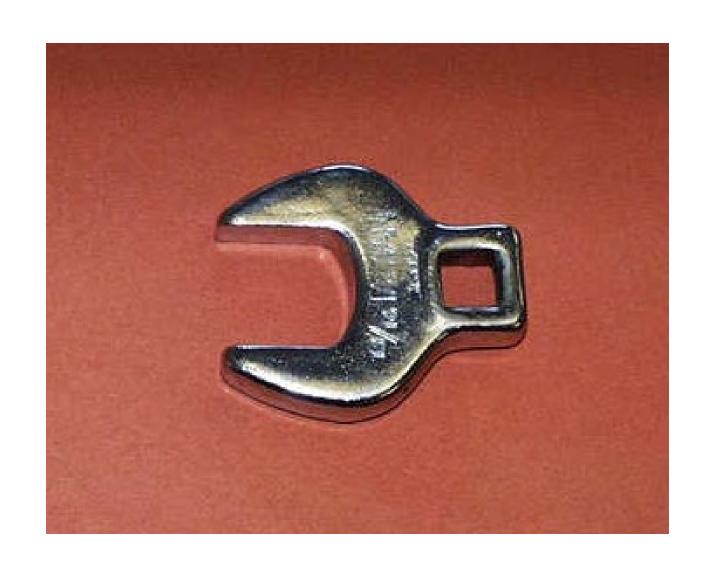

### 6 Point Socket



### Air Filter Element



### Alternator



# Anti-freeze/Coolant Tester



# Ball Bearing



## Brake Pedal



#### Combination Wrench



#### Crowfoot Wrench



# Discharge Chute



# Drain Plug



# Engine Oil Dipstick / Fill Cap



# Fire Extinguisher



### Front Tire



# Fuel Fill Cap



### Fuel Filter



## Fuel Tank



## Fuse



### Garden Hose Nozzle



# Grass Clippers



# Headlight



## Hydraulic Control Levers



# Ignition Switch



## Lawn Mower Gauge Wheel



### Mower Deck



### Mower Deck Height Adjustment



## Muffler



### Park Brake Control Lever



# Phillips Screwdriver



### PPE (Personal Protective Equipment)



## PTO (Power Take Off) Switch



### Rear Tire



## Reflector



### Roller Chain



## ROPS (Roll-Over-Protective-Structure)



# Rotary Mower Blade



# Seat Safety Switch



#### Slotted Screwdriver



# Spark Plug



## Spark Plug Wire



## Tail Light



#### Throttle Control Lever



### Tire Tube