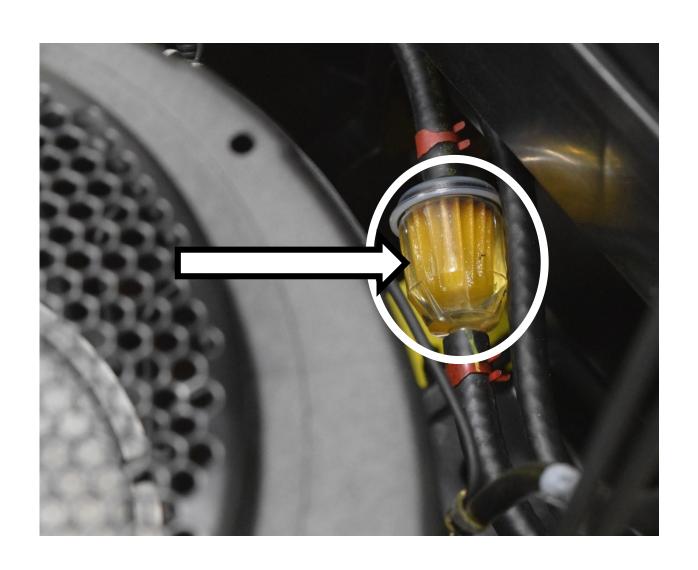

### 6 Point Socket



### Air Filter Element



### Alternator



# Anti-freeze/Coolant Tester



# Ball Bearing



## Brake Pedal



#### Combination Wrench



#### Crowfoot Wrench



# Discharge Chute



# Drain Plug



# Engine Oil Dipstick / Fill Cap



# Fire Extinguisher



### Front Tire



# Fuel Fill Cap



### Fuel Filter



## Fuel Tank



## Fuse



### Garden Hose Nozzle



# Grass Clippers



# Headlight



## Hydraulic Control Levers



# Ignition Switch



## Lawn Mower Gauge Wheel



### Mower Deck



### Mower Deck Height Adjustment



## Muffler



### Park Brake Control Lever



# Phillips Screwdriver



### PPE (Personal Protective Equipment)



## PTO (Power Take Off) Switch



### Rear Tire



## Reflector



### Roller Chain



## ROPS (Roll-Over-Protective-Structure)



# Rotary Mower Blade



# Seat Safety Switch



#### Slotted Screwdriver



# Spark Plug



## Spark Plug Wire



## Tail Light



#### Throttle Control Lever



### Tire Tube



### Torque Wrench



### Torx Screwdriver



#### Universal Joint



#### Valve Core



### Valve Stem



## V-Belt Pulley



### Warning Label



##