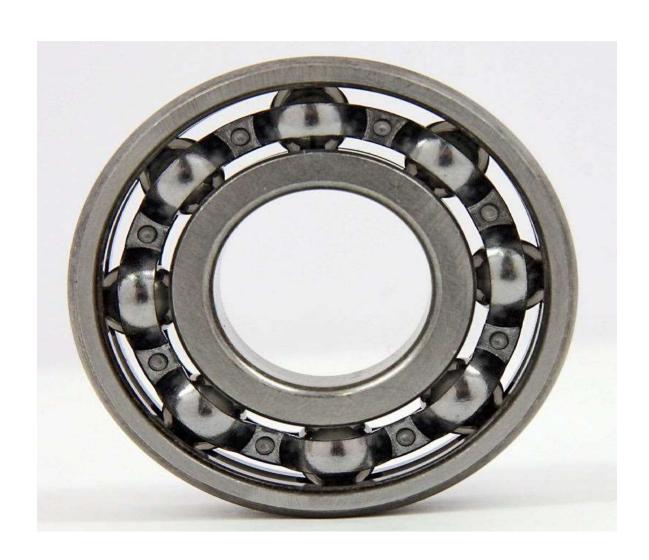

### 6 Point Socket



### Air Filter Element



### Alternator



# Anti-freeze/Coolant Tester



# Ball Bearing



## Brake Pedal



#### Combination Wrench



#### Crowfoot Wrench



# Discharge Chute



# Drain Plug



# Engine Oil Dipstick / Fill Cap



# Fire Extinguisher



### Front Tire



# Fuel Fill Cap



### Fuel Filter



## Fuel Tank



## Fuse



### Garden Hose Nozzle



# Grass Clippers



# Headlight



## Hydraulic Control Levers



# Ignition Switch



## Lawn Mower Gauge Wheel



### Mower Deck



### Mower Deck Height Adjustment



## Muffler



### Park Brake Control Lever



# Phillips Screwdriver



### PPE (Personal Protective Equipment)



## PTO (Power Take Off) Switch



### Rear Tire



## Reflector



### Roller Chain



## ROPS (Roll-Over-Protective-Structure)



# Rotary Mower Blade



# Seat Safety Switch



#### Slotted Screwdriver



# Spark Plug



## Spark Plug Wi