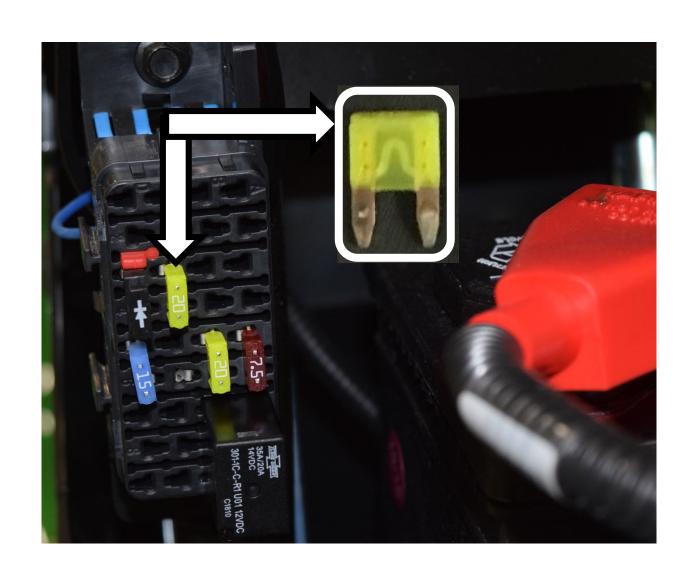

### 6 Point Socket



### Air Filter Element



### Alternator



# Anti-freeze/Coolant Tester



# Ball Bearing



## Brake Pedal



#### Combination Wrench



#### Crowfoot Wrench



# Discharge Chute



# Drain Plug



# Engine Oil Dipstick / Fill Cap



# Fire Extinguisher



### Front Tire



# Fuel Fill Cap



### Fuel Filter



## Fuel Tank



## Fuse



### Garden Hose Nozzle



# Grass Clippers



# Headlight



## Hydraulic Control Levers



# Ignition Switch



## Lawn Mower Gauge Wheel



### Mower Deck



### Mower Deck Height Adjustment



## Muffler



### Park Brake Control Lever



# Phillips Screwdriver



### PPE (Personal Protective Equipment)



## PTO (Power Take Off) Switch



### Rear Tire



## Reflector



### Roller Chain



## ROPS (Roll-Over-Protective-Structure)



# Rotary Mower Blade



# Seat Safety Switch



#### Slotted Screwdriver



# Spark Plug



## Spark Plug Wire



## Tail Light



#### Throttle Control Lever



### Tire Tube



### Torque Wrench



### Torx Screwdriver



#### Universal Joint



#### Valve Core



### Valve Stem



## V-Belt Pulley



### Warning Label



## Wheel Lug Bolt