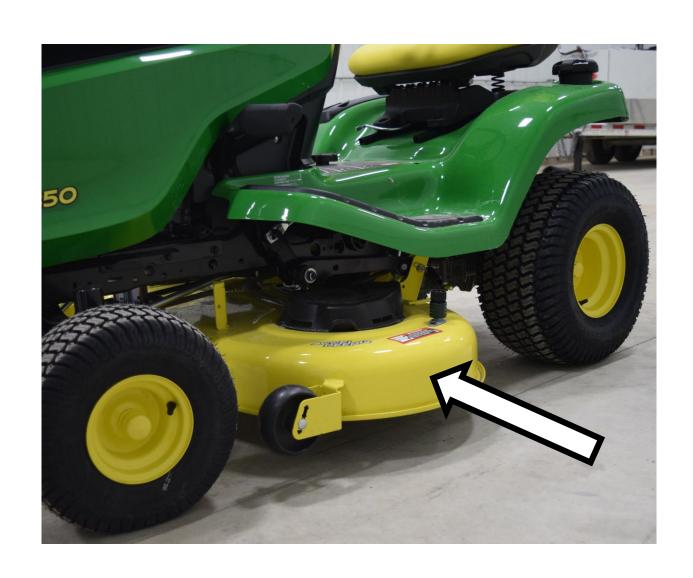

### 6 Point Socket



### Air Filter Element



### Alternator



# Anti-freeze/Coolant Tester



# Ball Bearing



## Brake Pedal



#### Combination Wrench



#### Crowfoot Wrench



# Discharge Chute



# Drain Plug



# Engine Oil Dipstick / Fill Cap



# Fire Extinguisher



### Front Tire



# Fuel Fill Cap



### Fuel Filter



## Fuel Tank



## Fuse



### Garden Hose Nozzle



# Grass Clippers



# Headlight



## Hydraulic Control Levers



# Ignition Switch



## Lawn Mower Gauge Wheel



### Mower Deck



### Mower Deck Height Adjustment



## Muffler



### Park Brake Control Lever



# Phillips Screwdriver



### PPE (Personal Protective Equipment)



## PTO (Power Take Off) Switch



### Rear Tire



## Reflector



### Roller Chain



## ROPS (Roll-Over-Protective-Structure)



# Rotary Mower Blade



# Seat Safety Switch



#### Slotted Screwdriver



# Spark Plug



## Spark Plug Wire



## Tail Light



#### Throttle Control Lever



### Tire Tube



### Torque Wrench



### Torx Screwdriver



#### Universal Joint



#### Valve Core



### Valve Stem



## V-Belt Pulley



### Warning Label



## Wheel Lug Bolt