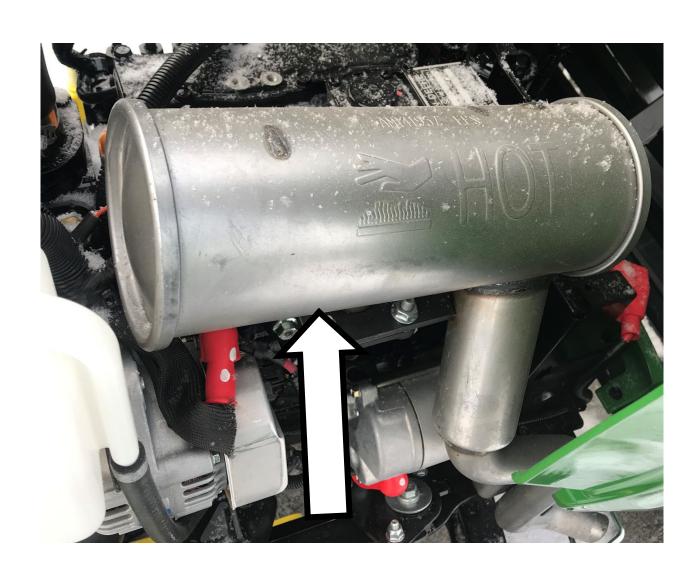

### 6 Point Socket



### Air Filter Element



### Alternator



# Anti-freeze/Coolant Tester



# Ball Bearing



## Brake Pedal



#### Combination Wrench



#### Crowfoot Wrench



# Discharge Chute



# Drain Plug



# Engine Oil Dipstick / Fill Cap



# Fire Extinguisher



### Front Tire



# Fuel Fill Cap



### Fuel Filter



## Fuel Tank



## Fuse



### Garden Hose Nozzle



# Grass Clippers



# Headlight



## Hydraulic Control Levers



# Ignition Switch



## Lawn Mower Gauge Wheel



### Mower Deck



### Mower Deck Height Adjustment



## Muffler



### Park Brake Control Lever



# Phillips Screwdriver



### PPE (Personal Protective Equipment)



## PTO (Power Take Off) Switch



### Rear Tire



## Reflector



### Roller Chain



## ROPS (Roll-Over-Protective-Structure)



# Rotary Mower Blade



# Seat Safety Switch



#### Slotted Screwdriver



# Spark Plug



## Spark Plug Wire



## Tail Light



#### Throttle Control Lever



### Tire Tube



### Torque Wrench



### Torx Screwdriver



#### Universal Joint



#### Valve Core



### Valve Stem



## V-Belt Pulley



### Warning Label



## Wheel Lug Bolt