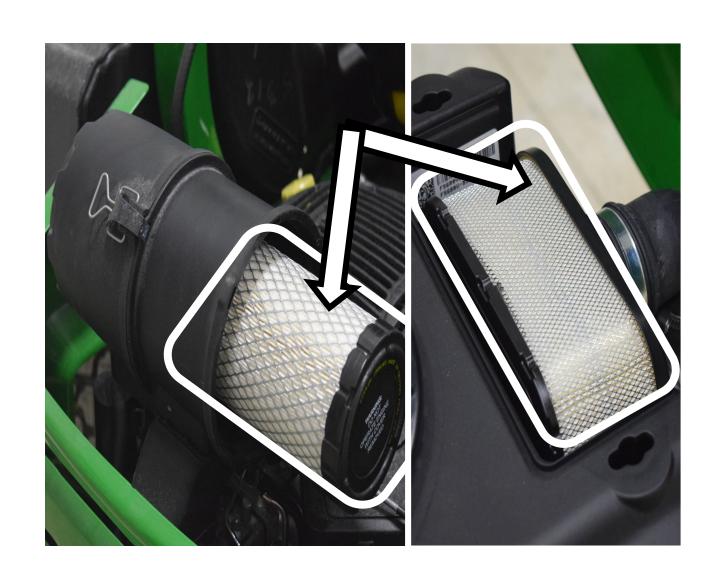

### 6 Point Socket



### Air Filter Element



### Alternator



# Anti-freeze/Coolant Tester



# Ball Bearing



## Brake Pedal



#### Combination Wrench



#### Crowfoot Wrench



# Discharge Chute



# Drain Plug



# Engine Oil Dipstick / Fill Cap



# Fire Extinguisher



### Front Tire



# Fuel Fill Cap



### Fuel Filter



## Fuel Tank



## Fuse



### Garden Hose Nozzle



# Grass Clippers



# Headlight



## Hydraulic Control Levers



# Ignition Switch



## Lawn Mower Gauge Wheel



### Mower Deck



### Mower Deck Height Adjustment



## Muffler



### Park Brake Control Lever



# Phillips Screwdriver



### PPE (Personal Protective Equipment)



## PTO (Power Take Off) Switch



### Rear Tire



## Reflector



### Roller Chain



## ROPS (Roll-Over-Protective-Structure)



# Rotary Mower Blade



# Seat Safety Sw