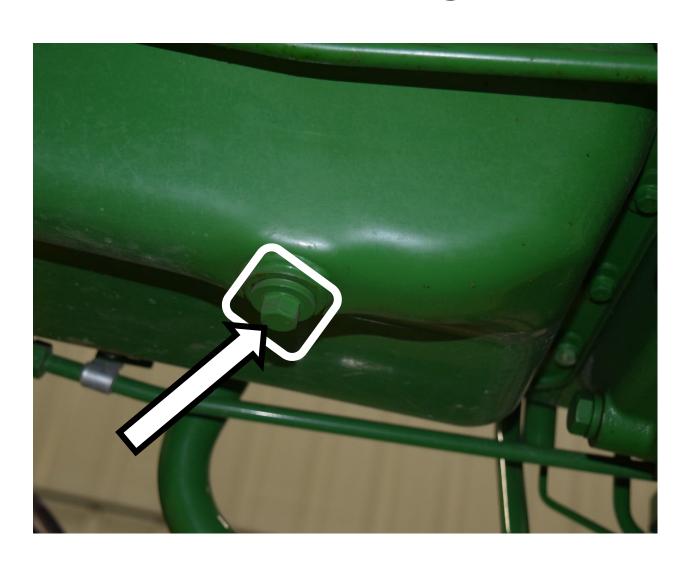

### 6 Point Socket



### Air Filter Element



### Alternator



# Anti-freeze/Coolant Tester



# Ball Bearing



## Brake Pedal



#### Combination Wrench



#### Crowfoot Wrench



# Discharge Chute



# Drain Plug



# Engine Oil Dipstick / Fill Cap



# Fire Extinguisher



### Front Tire



# Fuel Fill Cap



### Fuel Filter



## Fuel Tank



## Fuse



### Garden Hose Nozzle



# Grass Clippers



# Headlight



## Hydraulic Control Levers



# Ignition Switch



## Lawn Mower Gauge Wheel



### Mower Deck



### Mower Deck Height Adjustment



## Muffler



### Park Brake Control Lever



# Phillips Screwdriver



### PPE (Personal Protective Equipment)



## PTO (Power Take Off) Switch



### Rear Tire



## Reflector



### Roller Chain



## ROPS (Roll-Over-Protective-Structure)



# Rotary Mower Blade



# Seat Safety Switch



#### Slotted Screwdriver



# Spark Plug



## Spark Plug Wire



## Tail Light



#### Throttle Control Lever



### Tire Tube



### Torque Wrench



### Torx Screw