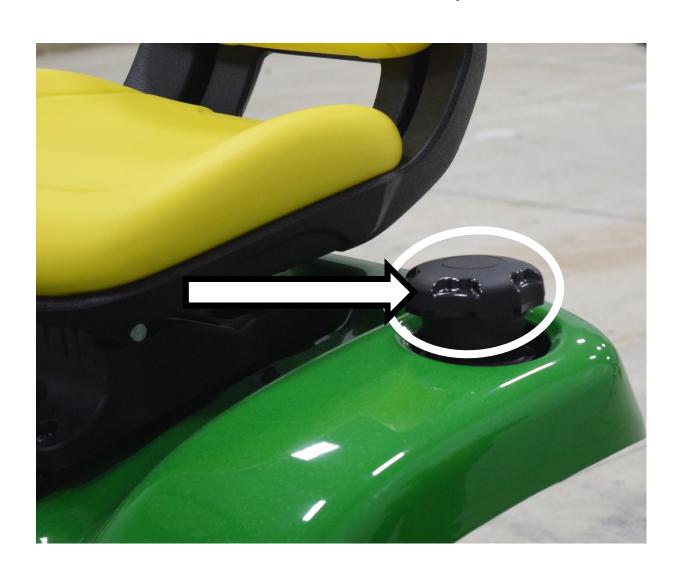

### 6 Point Socket



### Air Filter Element



### Alternator



# Anti-freeze/Coolant Tester



# Ball Bearing



## Brake Pedal



#### Combination Wrench



#### Crowfoot Wrench



# Discharge Chute



# Drain Plug



# Engine Oil Dipstick / Fill Cap



# Fire Extinguisher



### Front Tire



# Fuel Fill Cap



### Fuel Filter



## Fuel Tank



## Fuse



### Garden Hose Nozzle



# Grass Clippers



# Headlight



## Hydraulic Control Levers



# Ignition Switch



## Lawn Mower Gauge Wheel



### Mower Deck



### Mower Deck Height Adjustment



## Muffler



### Park Brake Control Lever



# Phillips Screwdriver



### PPE (Personal Protective Equipment)



## PTO (Power Take Off) Switch



### Rear Tire



## Reflector



### Roller Chain



## ROPS (Roll-Over-Protective-Structure)



# Rotary Mower Blade



# Seat Safety Switch



#### Slotted Screwdriver



# Spark Plug



## Spark Plug Wire



## Tail Light



#### Throttle Control Lever



### Tire Tube



### Torque Wrench



### Torx Screwdriver



#### Universal Joint



#### Valve Core



### Valve Stem



## V-Belt Pulley



### W