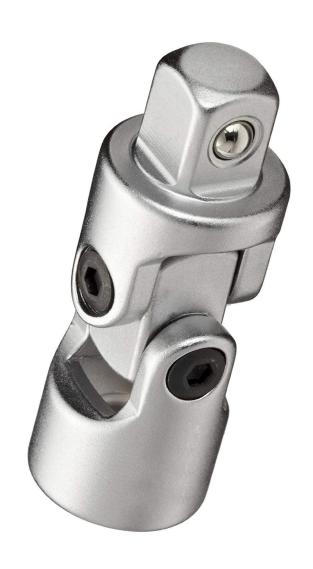

ap



# Fire Extinguisher



### Front Tire



# Fuel Fill Cap



### Fuel Filter



## Fuel Tank



## Fuse



### Garden Hose Nozzle



# Grass Clippers



# Headlight



## Hydraulic Control Levers



# Ignition Switch



## Lawn Mower Gauge Wheel



### Mower Deck



### Mower Deck Height Adjustment



## Muffler



### Park Brake Control Lever



# Phillips Screwdriver



### PPE (Personal Protective Equipment)



## PTO (Power Take Off) Switch



### Rear Tire



## Reflector



### Roller Chain



## ROPS (Roll-Over-Protective-Structure)



# Rotary Mower Blade



# Seat Safety Switch



#### Slotted Screwdriver



# Spark Plug



## Spark Plug Wire



## Tail Light



#### Throttle Control Lever



### Tire Tube



### Torque Wrench



### Torx Screwdriver



#### Universal Joint



#### Valve Core



### Valve Stem



## V-Belt Pulley



### Warning Label



## Wheel Lug Bolt