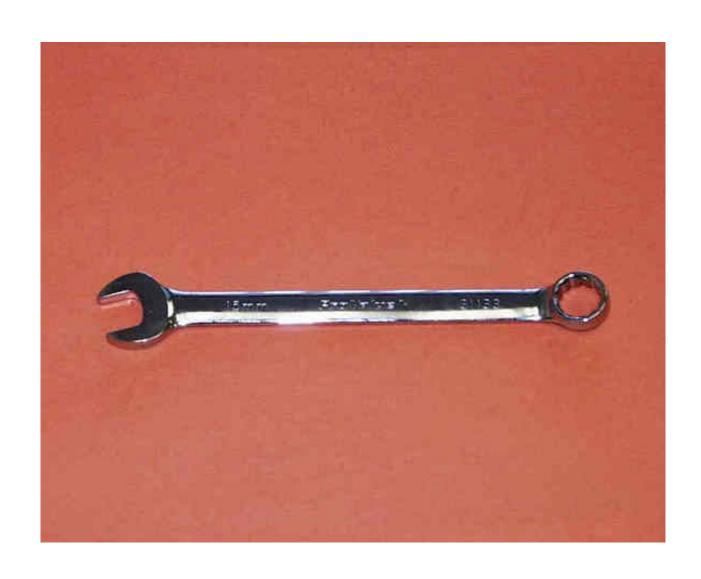

### 6 Point Socket



### Air Filter Element



### Alternator



# Anti-freeze/Coolant Tester



# Ball Bearing



## Brake Pedal



#### Combination Wrench



#### Crowfoot Wrench



# Discharge Chute



# Drain Plug



# Engine Oil Dipstick / Fill Cap



# Fire Extinguisher



### Front Tire



# Fuel Fill Cap



### Fuel Filter



## Fuel Tank



## Fuse



### Garden Hose Nozzle



# Grass Clippers



# Headlight



## Hydraulic Control Levers



# Ignition Switch



## Lawn Mower Gauge Wheel



### Mower Deck



### Mower Deck Height Adjustment



## Muffler



### Park Brake Control Lever



# Phillips Screwdriver



### PPE (Personal Protective Equipment)



## PTO (Power Take Off) Switch



### Rear Tire



## Reflector



### Roller Chain



## ROPS (Roll-Over-Protective-Structure)



# Rotary Mower Blade



# Seat Safety Switch



#### Slotted Screwdriver



# Spark Plug



## Spark Plug Wire



## Tail Light



#### Throttle Control