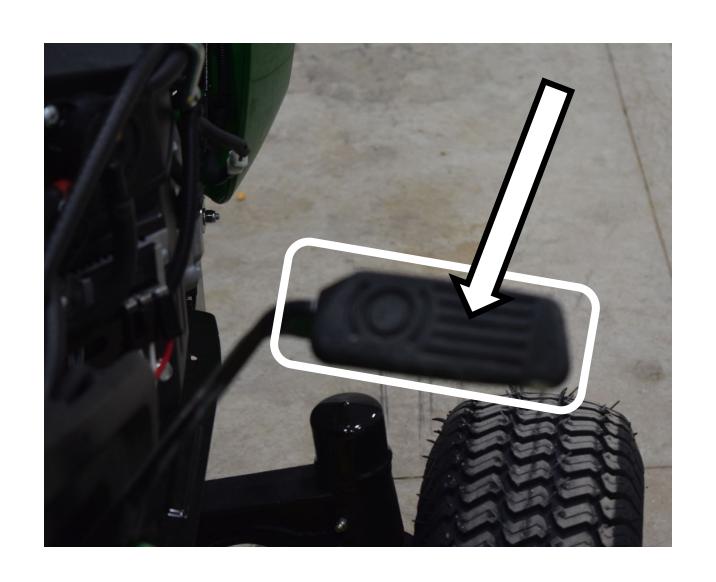

### 6 Point Socket



### Air Filter Element



### Alternator



# Anti-freeze/Coolant Tester



# Ball Bearing



## Brake Pedal



#### Combination Wrench



#### Crowfoot Wrench



# Discharge Chute



# Drain Plug



# Engine Oil Dipstick / Fill Cap



# Fire Extinguisher



### Front Tire



# Fuel Fill Cap



### Fuel Filter



## Fuel Tank



## Fuse



### Garden Hose Nozzle



# Grass Clippers



# Headlight



## Hydraulic Control Levers



# Ignition Switch



## Lawn Mower Gauge Wheel



### Mower Deck



### Mower Deck Height Adjustment



## Muffler



### Park Brake Control Lever



# Phillips Screwdriver



### PPE (Personal Protective Equipment)



## PTO (Power Take Off) Switch



### Rear Tire



## Reflector



### Roller Chain



## ROPS (Roll-Over-Protective-Structure)



# Rotary Mower Blade



# Seat Safety Switch



#### Slotted Screwdriver



# Spark Plug



## Spark Plug Wire



## Tail Ligh