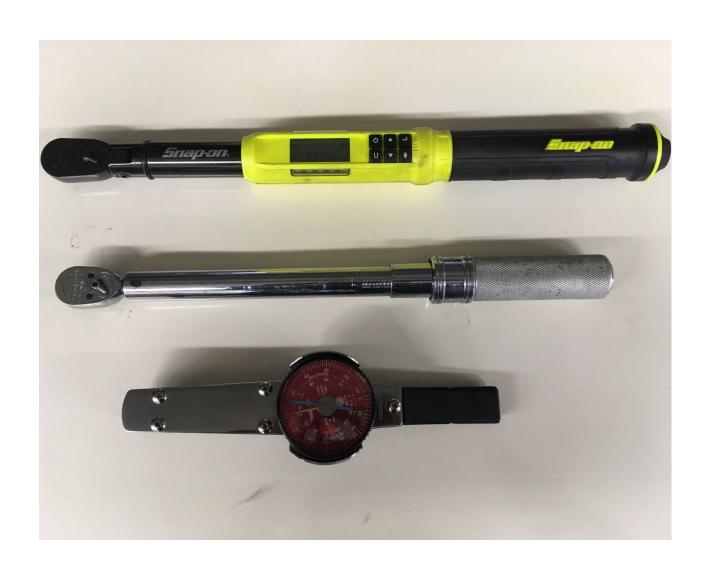

# Drain Plug



# Engine Oil Dipstick / Fill Cap



# Fire Extinguisher



### Front Tire



# Fuel Fill Cap



### Fuel Filter



## Fuel Tank



## Fuse



### Garden Hose Nozzle



# Grass Clippers



# Headlight



## Hydraulic Control Levers



# Ignition Switch



## Lawn Mower Gauge Wheel



### Mower Deck



### Mower Deck Height Adjustment



## Muffler



### Park Brake Control Lever



# Phillips Screwdriver



### PPE (Personal Protective Equipment)



## PTO (Power Take Off) Switch



### Rear Tire



## Reflector



### Roller Chain



## ROPS (Roll-Over-Protective-Structure)



# Rotary Mower Blade



# Seat Safety Switch



#### Slotted Screwdriver



# Spark Plug



## Spark Plug Wire



## Tail Light



#### Throttle Control Lever



### Tire Tube



### Torque Wrench



### Torx Screwdriver



#### Universal Joint



#### Valve Core



### Valve Stem



## V-Belt Pulley



### Warning Label



## Wheel Lug Bolt