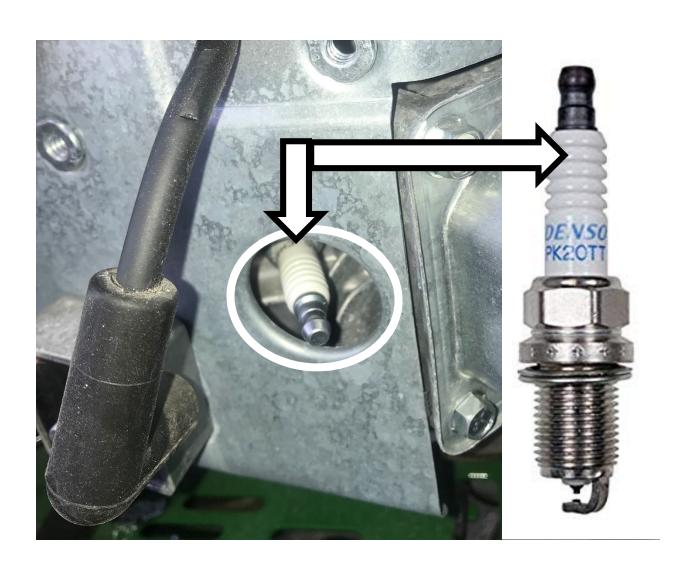

# Ball Bearing



## Brake Pedal



#### Combination Wrench



#### Crowfoot Wrench



# Discharge Chute



# Drain Plug



# Engine Oil Dipstick / Fill Cap



# Fire Extinguisher



### Front Tire



# Fuel Fill Cap



### Fuel Filter



## Fuel Tank



## Fuse



### Garden Hose Nozzle



# Grass Clippers



# Headlight



## Hydraulic Control Levers



# Ignition Switch



## Lawn Mower Gauge Wheel



### Mower Deck



### Mower Deck Height Adjustment



## Muffler



### Park Brake Control Lever



# Phillips Screwdriver



### PPE (Personal Protective Equipment)



## PTO (Power Take Off) Switch



### Rear Tire



## Reflector



### Roller Chain



## ROPS (Roll-Over-Protective-Structure)



# Rotary Mower Blade



# Seat Safety Switch



#### Slotted Screwdriver



# Spark Plug



## Spark Plug Wire



## Tail Light



#### Throttle Control Lever



### Tire Tube



### Torque Wrench



### Torx Screwdriver



#### Universal Joint



#### Valve Core



### Valve Stem



## V-Belt Pulley



### Warning Label



## Wheel Lug Bolt