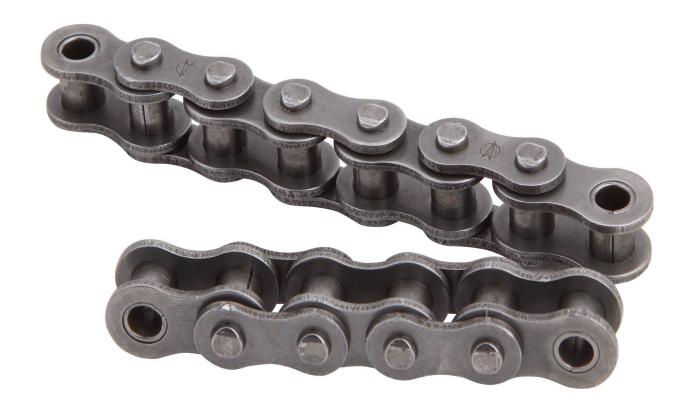

### 6 Point Socket



### Air Filter Element



### Alternator



# Anti-freeze/Coolant Tester



# Ball Bearing



## Brake Pedal



#### Combination Wrench



#### Crowfoot Wrench



# Discharge Chute



# Drain Plug



# Engine Oil Dipstick / Fill Cap



# Fire Extinguisher



### Front Tire



# Fuel Fill Cap



### Fuel Filter



## Fuel Tank



## Fuse



### Garden Hose Nozzle



# Grass Clippers



# Headlight



## Hydraulic Control Levers



# Ignition Switch



## Lawn Mower Gauge Wheel



### Mower Deck



### Mower Deck Height Adjustment



## Muffler



### Park Brake Control Lever



# Phillips Screwdriver



### PPE (Personal Protective Equipment)



## PTO (Power Take Off) Switch



### Rear Tire



## Reflector



### Roller Chain



## ROPS (Roll-Over-Protective-Structure)



# Rotary Mower Blade



# Seat Safety Switch



#### Slotted Screwdriver



# Spark Plug



## Spark Plug Wire



## Tail Light



#### Throttle Control Lever



### Tire Tube



### Torque Wrench



### Torx Screwdriver



#### Universal Joint



#### Valve Core



### Valve Stem



## V-Belt Pulley



### Warning Label



## Wheel Lug Bolt