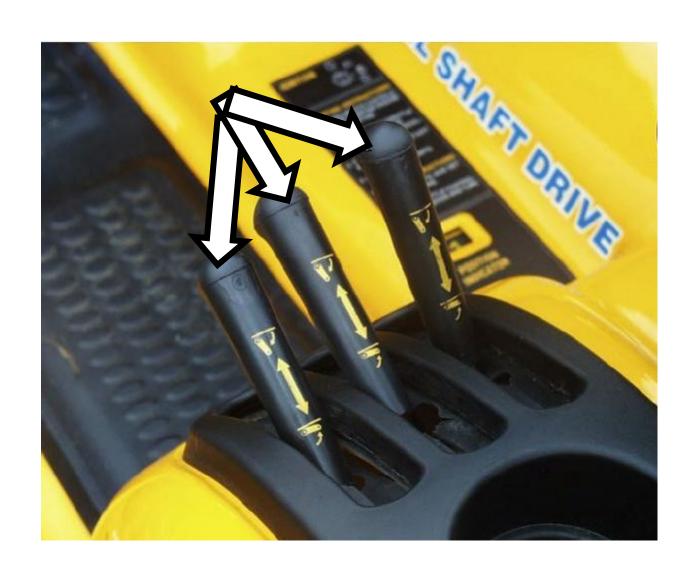

### 6 Point Socket



### Air Filter Element



### Alternator



# Anti-freeze/Coolant Tester



# Ball Bearing



## Brake Pedal



#### Combination Wrench



#### Crowfoot Wrench



# Discharge Chute



# Drain Plug



# Engine Oil Dipstick / Fill Cap



# Fire Extinguisher



### Front Tire



# Fuel Fill Cap



### Fuel Filter



## Fuel Tank



## Fuse



### Garden Hose Nozzle



# Grass Clippers



# Headlight



## Hydraulic Control Levers



# Ignition Switch



## Lawn Mower Gauge Wheel



### Mower Deck



### Mower Deck Height Adjustment



## Muffler



### Park Brake Control Lever



# Phillips Screwdriver



### PPE (Personal Protective Equipment)



## PTO (Power Take Off) Switch



### Rear Tire



## Reflector



### Roller Chain



## ROPS (Roll-Over-Protective-Structure)



# Rotary Mower Blade



# Seat Safety Switch



#### Slotted Screwdriver



# Spark Plug



## Spark Plug Wire



## Tail Light



#### Throttle Control Lever



### Tire Tube



### Torque Wrench



### Torx Screwdriver



#### Universal Joint



#### Valve Core



### Valve Stem



## V-Belt Pulley



### Warning Label



## Wheel Lug Bolt