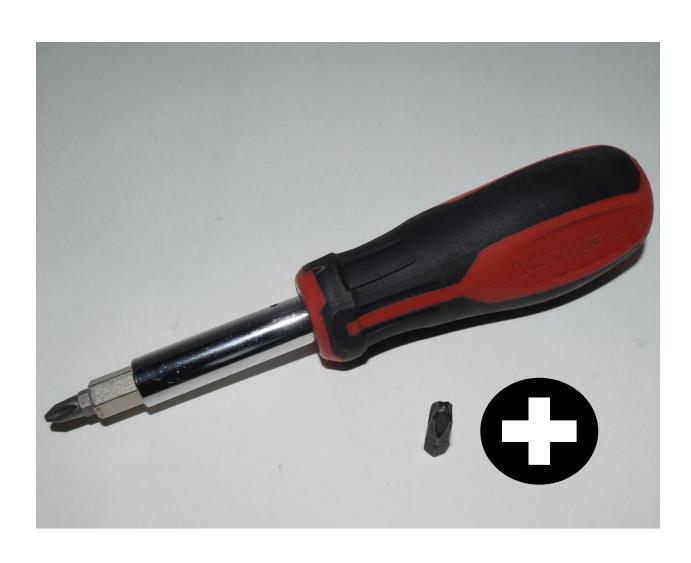

### 6 Point Socket



### Air Filter Element



### Alternator



# Anti-freeze/Coolant Tester



# Ball Bearing



## Brake Pedal



#### Combination Wrench



#### Crowfoot Wrench



# Discharge Chute



# Drain Plug



# Engine Oil Dipstick / Fill Cap



# Fire Extinguisher



### Front Tire



# Fuel Fill Cap



### Fuel Filter



## Fuel Tank



## Fuse



### Garden Hose Nozzle



# Grass Clippers



# Headlight



## Hydraulic Control Levers



# Ignition Switch



## Lawn Mower Gauge Wheel



### Mower Deck



### Mower Deck Height Adjustment



## Muffler



### Park Brake Control Lever



# Phillips Screwdriver



### PPE (Personal Protective Equipment)



## PTO (Power Take Off) Switch



### Rear Tire



## Reflector



### Roller Chain



## ROPS (Roll-Over-Protective-Structure)



# Rotary Mower Blade



# Seat Safety Switch



#### Slotted Screwdriver



# Spark Plug



## Spark Plug Wire



## Tail Light



#### Throttle Control Lever



### Tire Tube



### Torque Wrench



### Torx Screwdriver



#### Universal Joint



#### Valve Core



### Valve Stem



## V-Belt Pulley



### Warning Label



## Wheel Lug Bolt