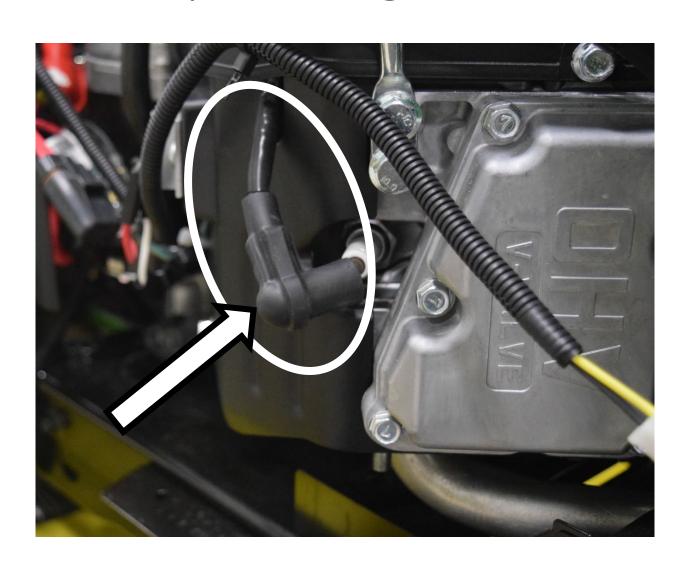

Brake Pedal



#### Combination Wrench



#### Crowfoot Wrench



# Discharge Chute



# Drain Plug



# Engine Oil Dipstick / Fill Cap



# Fire Extinguisher



### Front Tire



# Fuel Fill Cap



### Fuel Filter



## Fuel Tank



## Fuse



### Garden Hose Nozzle



# Grass Clippers



# Headlight



## Hydraulic Control Levers



# Ignition Switch



## Lawn Mower Gauge Wheel



### Mower Deck



### Mower Deck Height Adjustment



## Muffler



### Park Brake Control Lever



# Phillips Screwdriver



### PPE (Personal Protective Equipment)



## PTO (Power Take Off) Switch



### Rear Tire



## Reflector



### Roller Chain



## ROPS (Roll-Over-Protective-Structure)



# Rotary Mower Blade



# Seat Safety Switch



#### Slotted Screwdriver



# Spark Plug



## Spark Plug Wire



## Tail Light



#### Throttle Control Lever



### Tire Tube



### Torque Wrench



### Torx Screwdriver



#### Universal Joint



#### Valve Core



### Valve Stem



## V-Belt Pulley



### Warning Label



## Wheel Lug Bolt