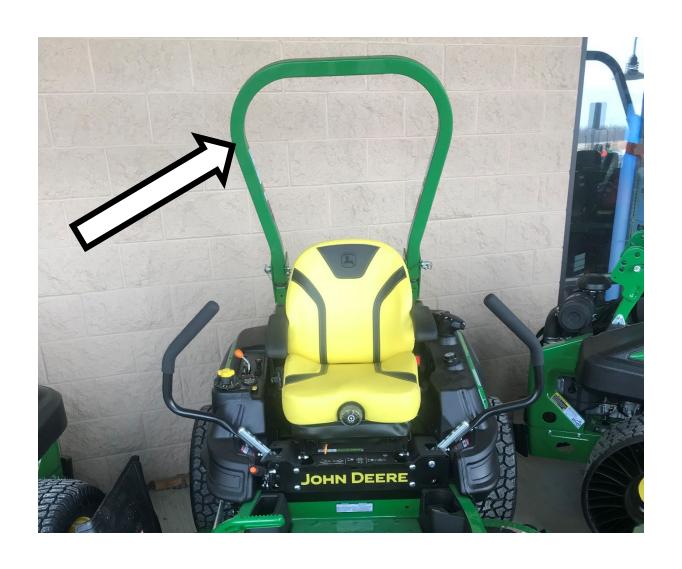

6 Point Socket



### Air Filter Element



### Alternator



# Anti-freeze/Coolant Tester



# Ball Bearing



## Brake Pedal



#### Combination Wrench



#### Crowfoot Wrench



# Discharge Chute



# Drain Plug



# Engine Oil Dipstick / Fill Cap



# Fire Extinguisher



### Front Tire



# Fuel Fill Cap



### Fuel Filter



## Fuel Tank



## Fuse



### Garden Hose Nozzle



# Grass Clippers



# Headlight



## Hydraulic Control Levers



# Ignition Switch



## Lawn Mower Gauge Wheel



### Mower Deck



### Mower Deck Height Adjustment



## Muffler



### Park Brake Control Lever



# Phillips Screwdriver



### PPE (Personal Protective Equipment)



## PTO (Power Take Off) Switch



### Rear Tire



## Reflector



### Roller Chain



## ROPS (Roll-Over-Protective-Structure)



# Rotary Mower Blade



# Seat Safety Switch



#### Slotted Screwdriver



# Spark Plug



## Spark Plug Wire



## Tail Light



#### Throttle Control Lever



### Tire Tube



### Torque Wrench



### Torx Screwdriver



#### Universal Joint



#### Valve Core



### Valve Stem



## V-Belt Pulley



### Warning Label



## Wheel Lug Bolt