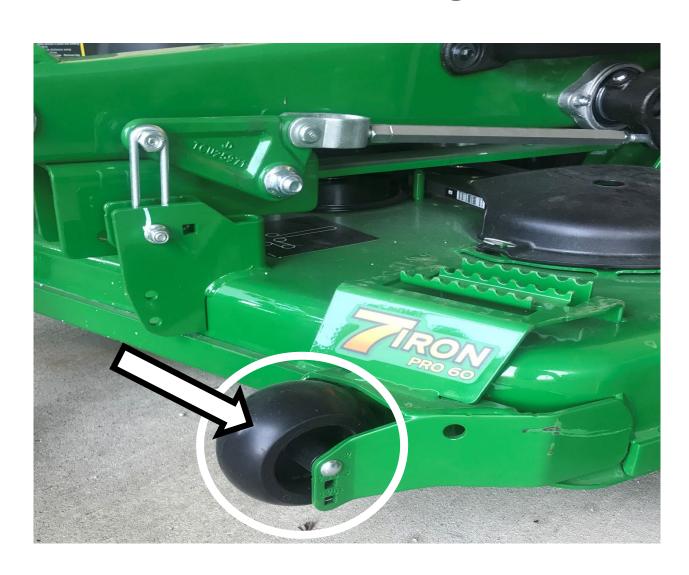

### 6 Point Socket



### Air Filter Element



### Alternator



# Anti-freeze/Coolant Tester



# Ball Bearing



## Brake Pedal



#### Combination Wrench



#### Crowfoot Wrench



# Discharge Chute



# Drain Plug



# Engine Oil Dipstick / Fill Cap



# Fire Extinguisher



### Front Tire



# Fuel Fill Cap



### Fuel Filter



## Fuel Tank



## Fuse



### Garden Hose Nozzle



# Grass Clippers



# Headlight



## Hydraulic Control Levers



# Ignition Switch



## Lawn Mower Gauge Wheel



### Mower Deck



### Mower Deck Height Adjustment



## Muffler



### Park Brake Control Lever



# Phillips Screwdriver



### PPE (Personal Protective Equipment)



## PTO (Power Take Off) Switch



### Rear Tire



## Reflector



### Roller Chain



## ROPS (Roll-Over-Protective-Structure)



# Rotary Mower Blade



# Seat Safety Switch



#### Slotted Screwdriver



# Spark Plug



## Spark Plug Wire



## Tail Light



#### Throttle Control Lever



### Tire Tube



### Torque Wrench



### Torx Screwdriver



#### Universal Joint



#### Valve Core



### Valve Stem



## V-Belt Pulley



### Warning Label



## Wheel Lug Bolt