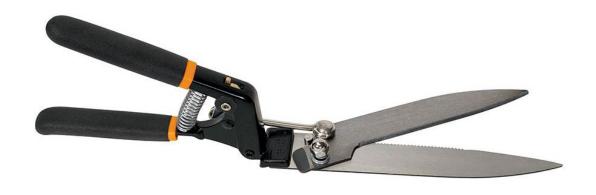

### 6 Point Socket



### Air Filter Element



### Alternator



# Anti-freeze/Coolant Tester



# Ball Bearing



## Brake Pedal



#### Combination Wrench



#### Crowfoot Wrench



# Discharge Chute



# Drain Plug



# Engine Oil Dipstick / Fill Cap



# Fire Extinguisher



### Front Tire



# Fuel Fill Cap



### Fuel Filter



## Fuel Tank



## Fuse



### Garden Hose Nozzle



# Grass Clippers



# Headlight



## Hydraulic Control Levers



# Ignition Switch



## Lawn Mower Gauge Wheel



### Mower Deck



### Mower Deck Height Adjustment



## Muffler



### Park Brake Control Lever



# Phillips Screwdriver



### PPE (Personal Protective Equipment)



## PTO (Power Take Off) Switch



### Rear Tire



## Reflector



### Roller Chain



## ROPS (Roll-Over-Protective-Structure)



# Rotary Mower Blade



# Seat Safety Switch



#### Slotted Screwdriver



# Spark Plug



## Spark Plug Wire



## Tail Light



#### Throttle Control Lever



### Tire Tube



### Torque Wrench



### Torx Screwdriver



#### Universal Joint



#### Valve Core



### Valve Stem



## V-Belt Pulley



### Warning Label



## Wheel Lug Bolt