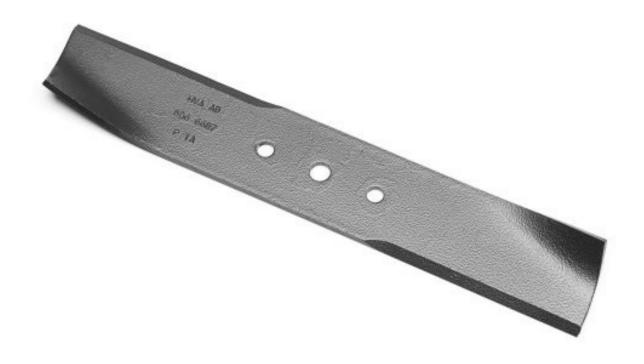

r Filter Element



### Alternator



# Anti-freeze/Coolant Tester



# Ball Bearing



## Brake Pedal



#### Combination Wrench



#### Crowfoot Wrench



# Discharge Chute



# Drain Plug



# Engine Oil Dipstick / Fill Cap



# Fire Extinguisher



### Front Tire



# Fuel Fill Cap



### Fuel Filter



## Fuel Tank



## Fuse



### Garden Hose Nozzle



# Grass Clippers



# Headlight



## Hydraulic Control Levers



# Ignition Switch



## Lawn Mower Gauge Wheel



### Mower Deck



### Mower Deck Height Adjustment



## Muffler



### Park Brake Control Lever



# Phillips Screwdriver



### PPE (Personal Protective Equipment)



## PTO (Power Take Off) Switch



### Rear Tire



## Reflector



### Roller Chain



## ROPS (Roll-Over-Protective-Structure)



# Rotary Mower Blade



# Seat Safety Switch



#### Slotted Screwdriver



# Spark Plug



## Spark Plug Wire



## Tail Light



#### Throttle Control Lever



### Tire Tube



### Torque Wrench



### Torx Screwdriver



#### Universal Joint



#### Valve Core



### Valve Stem



## V-Belt Pulley



### Warning Label



## Wheel Lug Bolt