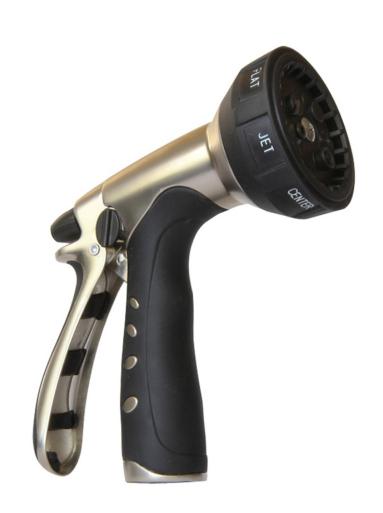

### 6 Point Socket



### Air Filter Element



### Alternator



# Anti-freeze/Coolant Tester



# Ball Bearing



## Brake Pedal



#### Combination Wrench



#### Crowfoot Wrench



# Discharge Chute



# Drain Plug



# Engine Oil Dipstick / Fill Cap



# Fire Extinguisher



### Front Tire



# Fuel Fill Cap



### Fuel Filter



## Fuel Tank



## Fuse



### Garden Hose Nozzle



# Grass Clippers



# Headlight



## Hydraulic Control Levers



# Ignition Switch



## Lawn Mower Gauge Wheel



### Mower Deck



### Mower Deck Height Adjustment



## Muffler



### Park Brake Control Lever



# Phillips Screwdriver



### PPE (Personal Protective Equipment)



## PTO (Power Take Off) Switch



### Rear Tire



## Reflector



### Roller Chain



## ROPS (Roll-Over-Protective-Structure)



# Rotary Mower Blade



# Seat Safety Switch



#### Slotted Screwdriver



# Spark Plug



## Spark Plug Wire



## Tail Light



#### Throttle Control Lever



### Tire Tube



### Torque Wrench



### Torx Screwdriver



#### Universal Joint



#### Valve Core



### Valve Stem



## V-Belt Pulley



### Warning Label



## Wheel Lug Bolt