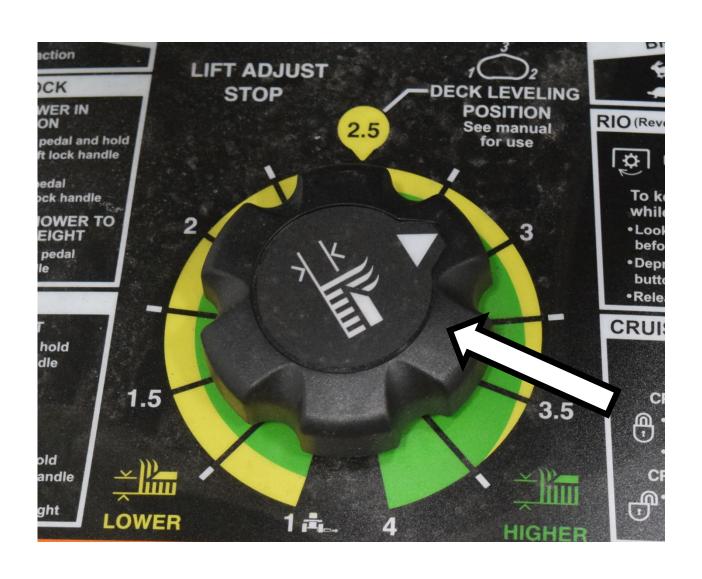

### 6 Point Socket



### Air Filter Element



### Alternator



# Anti-freeze/Coolant Tester



# Ball Bearing



## Brake Pedal



#### Combination Wrench



#### Crowfoot Wrench



# Discharge Chute



# Drain Plug



# Engine Oil Dipstick / Fill Cap



# Fire Extinguisher



### Front Tire



# Fuel Fill Cap



### Fuel Filter



## Fuel Tank



## Fuse



### Garden Hose Nozzle



# Grass Clippers



# Headlight



## Hydraulic Control Levers



# Ignition Switch



## Lawn Mower Gauge Wheel



### Mower Deck



### Mower Deck Height Adjustment



## Muffler



### Park Brake Control Lever



# Phillips Screwdriver



### PPE (Personal Protective Equipment)



## PTO (Power Take Off) Switch



### Rear Tire



## Reflector



### Roller Chain



## ROPS (Roll-Over-Protective-Structure)



# Rotary Mower Blade



# Seat Safety Switch



#### Slotted Screwdriver



# Spark Plug



## Spark Plug Wire



## Tail Light



#### Throttle Control Lever



### Tire Tube



### Torque Wrench



### Torx Screwdriver



#### Universal Joint



#### Valve Core



### Valve Stem



## V-Belt Pulley



### Warning Label



## Wheel Lug Bolt