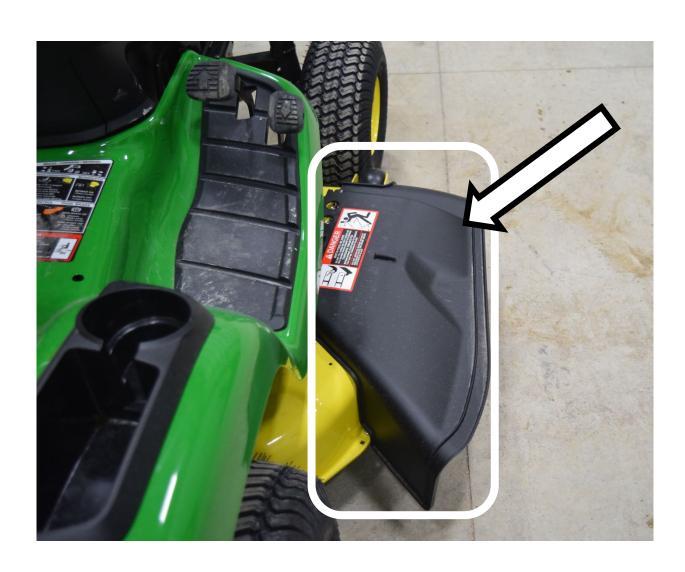

### 6 Point Socket



### Air Filter Element



### Alternator



# Anti-freeze/Coolant Tester



# Ball Bearing



## Brake Pedal



#### Combination Wrench



#### Crowfoot Wrench



# Discharge Chute



# Drain Plug



# Engine Oil Dipstick / Fill Cap



# Fire Extinguisher



### Front Tire



# Fuel Fill Cap



### Fuel Filter



## Fuel Tank



## Fuse



### Garden Hose Nozzle



# Grass Clippers



# Headlight



## Hydraulic Control Levers



# Ignition Switch



## Lawn Mower Gauge Wheel



### Mower Deck



### Mower Deck Height Adjustment



## Muffler



### Park Brake Control Lever



# Phillips Screwdriver



### PPE (Personal Protective Equipment)



## PTO (Power Take Off) Switch



### Rear Tire



## Reflector



### Roller Chain



## ROPS (Roll-Over-Protective-Structure)



# Rotary Mower Blade



# Seat Safety Switch



#### Slotted Screwdriver



# Spark Plug



## Spark Plug Wire



## Tail Light



#### Throttle Control Lever



### Tire Tube



### Torque Wrench