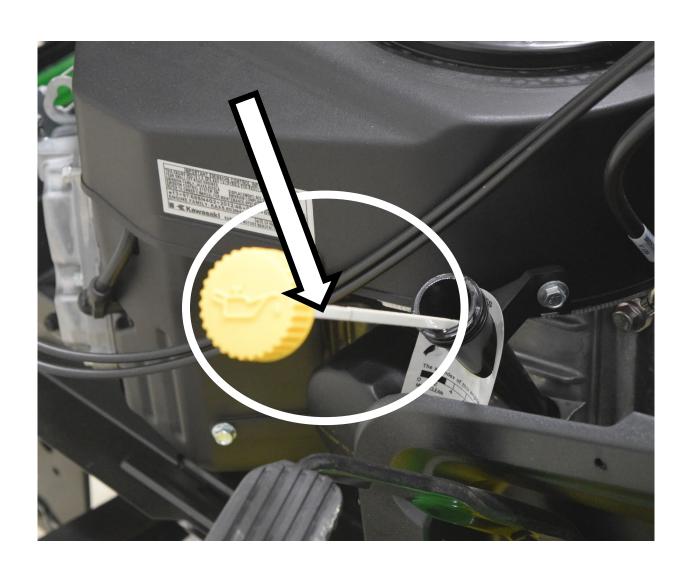

### 6 Point Socket



### Air Filter Element



### Alternator



# Anti-freeze/Coolant Tester



# Ball Bearing



## Brake Pedal



#### Combination Wrench



#### Crowfoot Wrench



# Discharge Chute



# Drain Plug



# Engine Oil Dipstick / Fill Cap



# Fire Extinguisher



### Front Tire



# Fuel Fill Cap



### Fuel Filter



## Fuel Tank



## Fuse



### Garden Hose Nozzle



# Grass Clippers



# Headlight



## Hydraulic Control Levers



# Ignition Switch



## Lawn Mower Gauge Wheel



### Mower Deck



### Mower Deck Height Adjustment



## Muffler



### Park Brake Control Lever



# Phillips Screwdriver



### PPE (Personal Protective Equipment)



## PTO (Power Take Off) Switch



### Rear Tire



## Reflector



### Roller Chain



## ROPS (Roll-Over-Protective-Structure)



# Rotary Mower Blade



# Seat Safety Switch



#### Slotted Screwdriver



# Spark Plug



## Spark Plug Wire



## Tail Light



#### Throttle Control Lever



### Tire Tube



### Torque Wrench



### Torx Screwdriver



#### Universal Joint



##