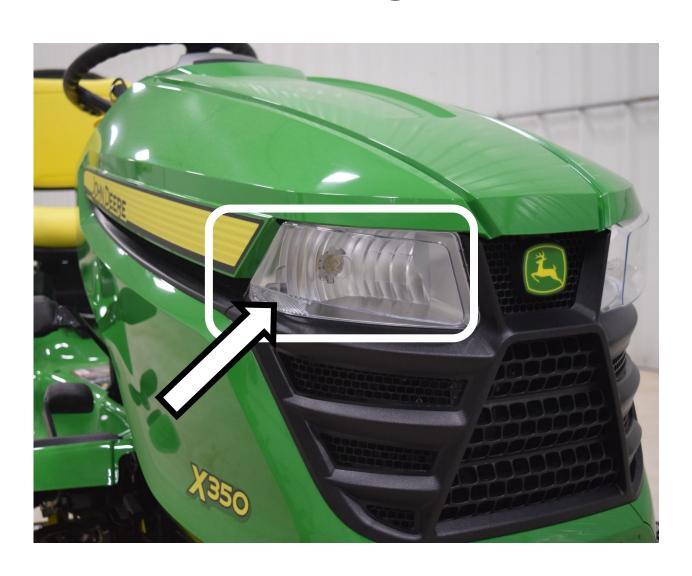

### 6 Point Socket



### Air Filter Element



### Alternator



# Anti-freeze/Coolant Tester



# Ball Bearing



## Brake Pedal



#### Combination Wrench



#### Crowfoot Wrench



# Discharge Chute



# Drain Plug



# Engine Oil Dipstick / Fill Cap



# Fire Extinguisher



### Front Tire



# Fuel Fill Cap



### Fuel Filter



## Fuel Tank



## Fuse



### Garden Hose Nozzle



# Grass Clippers



# Headlight



## Hydraulic Control Levers



# Ignition Switch



## Lawn Mower Gauge Wheel



### Mower Deck



### Mower Deck Height Adjustment



## Muffler



### Park Brake Control Lever



# Phillips Screwdriver



### PPE (Personal Protective Equipment)



## PTO (Power Take Off) Switch



### Rear Tire



## Reflector



### Roller Chain



## ROPS (Roll-Over-Protective-Structure)



# Rotary Mower Blade



# Seat Safety Switch



#### Slotted Screwdriver



# Spark Plug



## Spark Plug Wire



## Tail Light



#### Throttle Control Lever



### Tire Tube



### Torque Wrench



### Torx Screwdriver



#### Universal Joint



#### Valve Core



### Valve Stem



## V-Belt Pulley



### Warning Label



## Wheel Lug Bolt