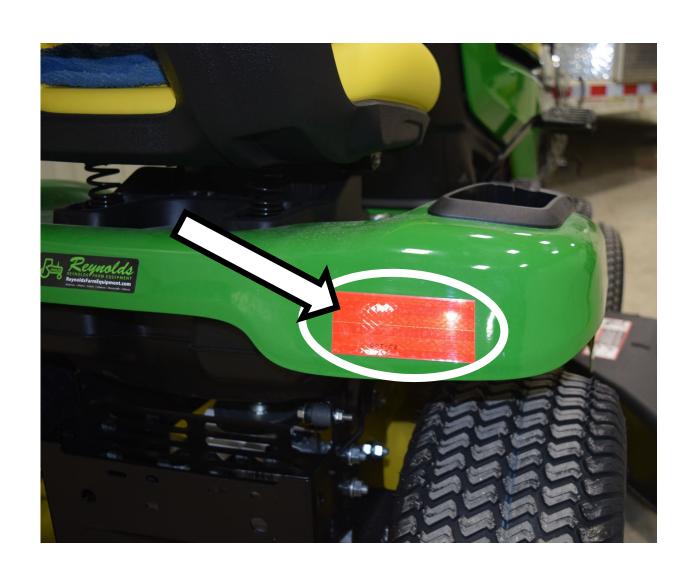

### 6 Point Socket



### Air Filter Element



### Alternator



# Anti-freeze/Coolant Tester



# Ball Bearing



## Brake Pedal



#### Combination Wrench



#### Crowfoot Wrench



# Discharge Chute



# Drain Plug



# Engine Oil Dipstick / Fill Cap



# Fire Extinguisher



### Front Tire



# Fuel Fill Cap



### Fuel Filter



## Fuel Tank



## Fuse



### Garden Hose Nozzle



# Grass Clippers



# Headlight



## Hydraulic Control Levers



# Ignition Switch



## Lawn Mower Gauge Wheel



### Mower Deck



### Mower Deck Height Adjustment



## Muffler



### Park Brake Control Lever



# Phillips Screwdriver



### PPE (Personal Protective Equipment)



## PTO (Power Take Off) Switch



### Rear Tire



## Reflector



### Roller Chain



## ROPS (Roll-Over-Protective-Structure)



# Rotary Mower Blade



# Seat Safety Switch



#### Slotted Screwdriver



# Spark Plug



## Spark Plug Wire



## Tail Light



#### Throttle Control Lever



### Tire Tube



### Torque Wrench



### Torx Screwdriver



#### Universal Joint



#### Valve Core



### Valve Stem



## V-Belt Pulley



### Warning Label



## Wheel Lug Bolt