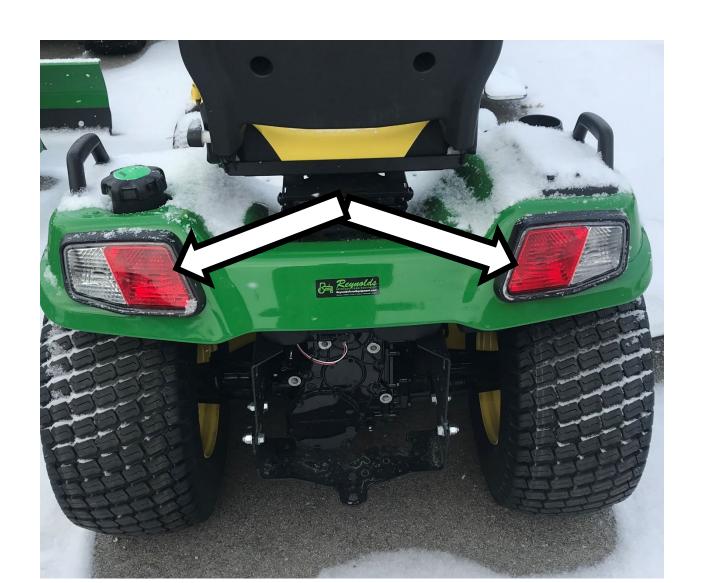

### Combination Wrench



#### Crowfoot Wrench



# Discharge Chute



# Drain Plug



# Engine Oil Dipstick / Fill Cap



# Fire Extinguisher



### Front Tire



# Fuel Fill Cap



### Fuel Filter



## Fuel Tank



## Fuse



### Garden Hose Nozzle



# Grass Clippers



# Headlight



## Hydraulic Control Levers



# Ignition Switch



## Lawn Mower Gauge Wheel



### Mower Deck



### Mower Deck Height Adjustment



## Muffler



### Park Brake Control Lever



# Phillips Screwdriver



### PPE (Personal Protective Equipment)



## PTO (Power Take Off) Switch



### Rear Tire



## Reflector



### Roller Chain



## ROPS (Roll-Over-Protective-Structure)



# Rotary Mower Blade



# Seat Safety Switch



#### Slotted Screwdriver



# Spark Plug



## Spark Plug Wire



## Tail Light



#### Throttle Control Lever



### Tire Tube



### Torque Wrench



### Torx Screwdriver



#### Universal Joint



#### Valve Core



### Valve Stem



## V-Belt Pulley



### Warning Label



## Wheel Lug Bolt