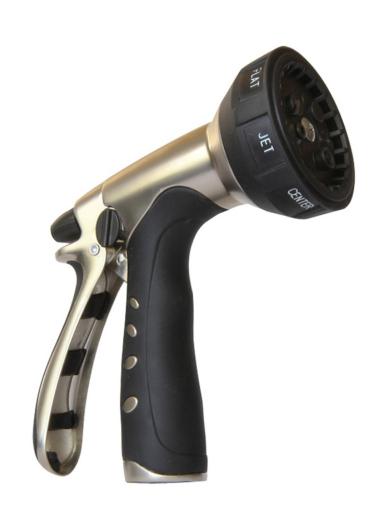

6 Point Socket



# Air Cleaner Housing



### Air Filter Cover



#### Air Filter Element



#### Air Filter Pre-cleaner



#### Alternator



## Anti-freeze/Coolant Tester



# Ball Bearing



# Ball Joint Linkage



## Brake Pedal



#### Camshaft



## Carburetor



## Caster Gauge Wheel



#### Choke Control Lever



#### Combination Wrench



## Connecting Rod



#### Crowfoot Wrench



#### Cruise Control Set Lever



## Discharge Chute



### Distributor



# Drain Plug



## Dump Valve Release



# Edger Blade



# Engine Oil Filter



## Engine Oil Dipstick / Fill Cap



## Fire Extinguisher



# Flywheel



## Forward/Reverse Pedals



### Front Axle



#### Front Tire



# Fuel Fill Cap



#### Fuel Filter



# Fuel Pump



### Fuel Tank



## Fuse



#### Garden Hose Nozzle



# Gear



# Grass Clippers



# Headlight



## Hydraulic Control Levers



# Hydraulic Oil Hose



# Idler Pulley



# Ignition Coil



# Ignition Switch



## Lawn Mower Gauge Wheel



## Lawn Sprinkler Head



#### Mower Deck



#### Mower Deck Height Adjustment



## Muffler



## Needle Bearing



#### Park Brake Control Lever



# Phillips Screwdriver



### Piston



# Piston Rings



### PPE (Personal Protective Equipment)



## PTO (Power Take Off) Switch



## Radiator Cap



### Rear Tire



## Reflector



#### Roller Chain



## Rotary Blade Adapter



# Rotary Mower Blade



## ROPS (Roll-Over-Protective-Structure)



# Seat Safety Switch



# Serpentine Belt



# Sleeve Bearing



#### Slotted Screwdriver



# Spark Plug



# Spark Plug Wire



# Sprocket



### Starter