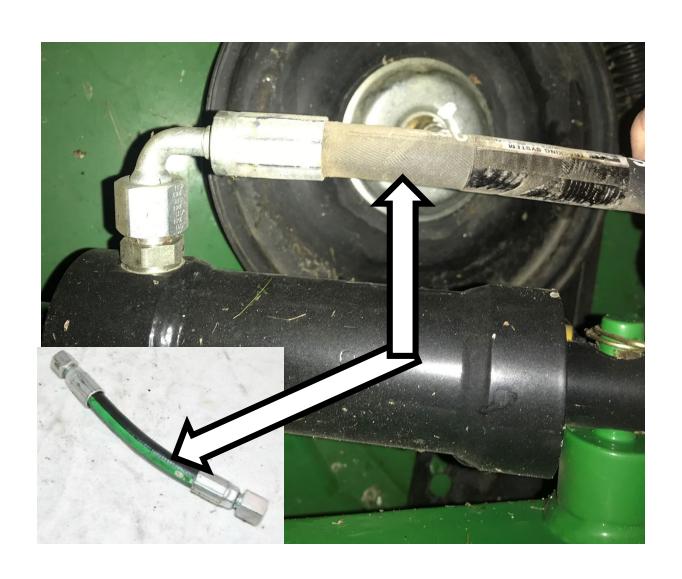

Air Filter Pre-cleaner



#### Alternator



## Anti-freeze/Coolant Tester



# Ball Bearing



# Ball Joint Linkage



## Brake Pedal



#### Camshaft



## Carburetor



## Caster Gauge Wheel



#### Choke Control Lever



#### Combination Wrench



## Connecting Rod



#### Crowfoot Wrench



#### Cruise Control Set Lever



## Discharge Chute



### Distributor



# Drain Plug



## Dump Valve Release



# Edger Blade



# Engine Oil Filter



## Engine Oil Dipstick / Fill Cap



## Fire Extinguisher



# Flywheel



## Forward/Reverse Pedals



### Front Axle



#### Front Tire



# Fuel Fill Cap



#### Fuel Filter



# Fuel Pump



### Fuel Tank



## Fuse



#### Garden Hose Nozzle



# Gear



# Grass Clippers



# Headlight



## Hydraulic Control Levers



# Hydraulic Oil Hose



# Idler Pulley



# Ignition Coil



# Ignition Switch



## Lawn Mower Gauge Wheel



## Lawn Sprinkler Head



#### Mower Deck



#### Mower Deck Height Adjustment



## Muffler



## Needle Bearing



#### Park Brake Control Lever



# Phillips Screwdriver



### Piston



# Piston Rings



### PPE (Personal Protective Equipment)



## PTO (Power Take Off) Switch



## Radiator Cap



### Rear Tire



## Reflector



#### Roller Chain



## Rotary Blade Adapter



# Rotary Mower Blade



## ROPS (Roll-Over-Protective-Structure)



# Seat Safety Switch



# Serpentine Belt



# Sleeve Bearing



#### Slotted Screwdriver



# Spark Plug



# Spark Plug Wire



# Sprocket



### Starter



#### Starter Solenoid



# Tail Light



## Tapered Roller Bearing



#### Throttle Control Lever