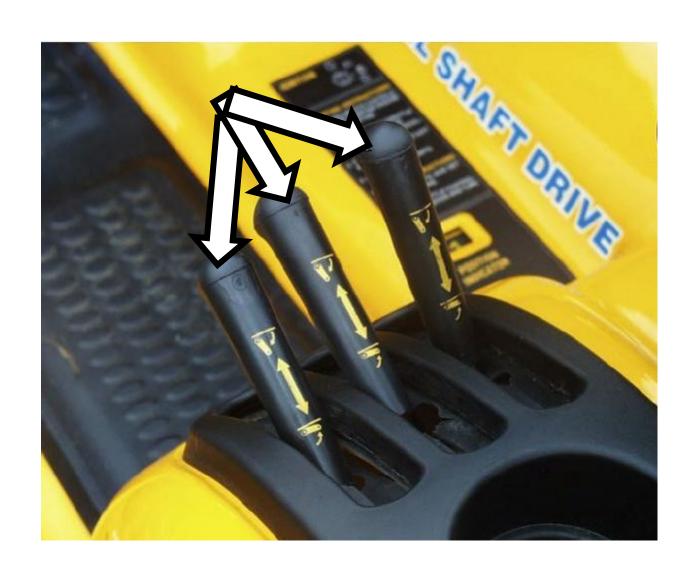

Filter Element



#### Air Filter Pre-cleaner



#### Alternator



## Anti-freeze/Coolant Tester



# Ball Bearing



# Ball Joint Linkage



## Brake Pedal



#### Camshaft



## Carburetor



## Caster Gauge Wheel



#### Choke Control Lever



#### Combination Wrench



## Connecting Rod



#### Crowfoot Wrench



#### Cruise Control Set Lever



## Discharge Chute



### Distributor



# Drain Plug



## Dump Valve Release



# Edger Blade



# Engine Oil Filter



## Engine Oil Dipstick / Fill Cap



## Fire Extinguisher



# Flywheel



## Forward/Reverse Pedals



### Front Axle



#### Front Tire



# Fuel Fill Cap



#### Fuel Filter



# Fuel Pump



### Fuel Tank



## Fuse



#### Garden Hose Nozzle



# Gear



# Grass Clippers



# Headlight



## Hydraulic Control Levers



# Hydraulic Oil Hose



# Idler Pulley



# Ignition Coil



# Ignition Switch



## Lawn Mower Gauge Wheel



## Lawn Sprinkler Head



#### Mower Deck



#### Mower Deck Height Adjustment



## Muffler



## Needle Bearing



#### Park Brake Control Lever



# Phillips Screwdriver



### Piston



# Piston Rings



### PPE (Personal Protective Equipment)



## PTO (Power Take Off) Switch



## Radiator Cap



### Rear Tire



## Reflector



#### Roller Chain



## Rotary Blade Adapter



# Rotary Mower Blade



## ROPS (Roll-Over-Protective-Structure)



# Seat Safety Switch



# Serpentine Belt



# Sleeve Bearing



#### Slotted Screwdriver



# Spark Plug



# Spark Plug Wire



# Sprocket



### Starter



#### Starter Solenoid



# Tail Light



## Tapered Roller Bearing



####