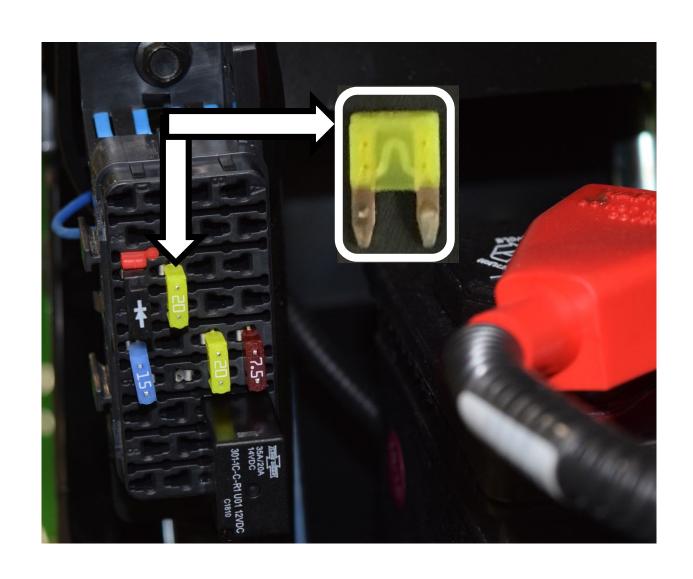

#### 6 Point Socket



# Air Cleaner Housing



### Air Filter Cover



#### Air Filter Element



#### Air Filter Pre-cleaner



#### Alternator



## Anti-freeze/Coolant Tester



# Ball Bearing



# Ball Joint Linkage



## Brake Pedal



#### Camshaft



## Carburetor



## Caster Gauge Wheel



#### Choke Control Lever



#### Combination Wrench



## Connecting Rod



#### Crowfoot Wrench



#### Cruise Control Set Lever



## Discharge Chute



### Distributor



# Drain Plug



## Dump Valve Release



# Edger Blade



# Engine Oil Filter



## Engine Oil Dipstick / Fill Cap



## Fire Extinguisher



# Flywheel



## Forward/Reverse Pedals



### Front Axle



#### Front Tire



# Fuel Fill Cap



#### Fuel Filter



# Fuel Pump



### Fuel Tank



## Fuse



#### Garden Hose Nozzle



# Gear



# Grass Clippers



# Headlight



## Hydraulic Control Levers



# Hydraulic Oil Hose



# Idler Pulley



# Ignition Coil



# Ignition Switch



## Lawn Mower Gauge Wheel



## Lawn Sprinkler Head



#### Mower Deck



#### Mower Deck Height Adjustment



## Muffler



## Needle Bearing



#### Park Brake Control Lever



# Phillips Screwdriver



### Piston



# Piston Rings



### PPE (Personal Protective Equipment)



## PTO (Power Take Off) Switch



## Radiator Cap



### Rear Tire



## Reflector



#### Roller Chain



## Rotary Blade Adapter



# Rotary Mower Blade



## ROPS (Roll-Over-Protective-Structure)



# Seat Safety Switch



# Serpentine Belt



# Sleeve Bearing



#### Slotted Screwdriver



# Spark Plug



# Spark Plug Wire



#