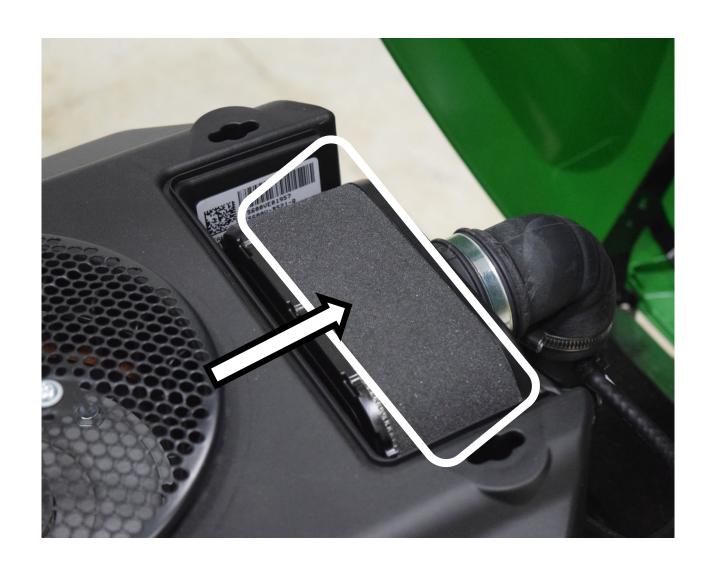

#### 6 Point Socket



# Air Cleaner Housing



### Air Filter Cover



#### Air Filter Element



#### Air Filter Pre-cleaner



#### Alternator



## Anti-freeze/Coolant Tester



# Ball Bearing



# Ball Joint Linkage



## Brake Pedal



#### Camshaft



## Carburetor



## Caster Gauge Wheel



#### Choke Control Lever



#### Combination Wrench



## Connecting Rod



#### Crowfoot Wrench



#### Cruise Control Set Lever



## Discharge Chute



### Distributor



# Drain Plug



## Dump Valve Release



# Edger Blade



# Engine Oil Filter



## Engine Oil Dipstick / Fill Cap



## Fire Extinguisher



# Flywheel



## Forward/Reverse Pedals



### Front Axle



#### Front Tire



# Fuel Fill Cap



#### Fuel Filter



# Fuel Pump



### Fuel Tank



## Fuse



#### Garden Hose Nozzle



# Gear



# Grass Clippers



# Headlight



## Hydraulic Control Levers



# Hydraulic Oil Hose



# Idler Pulley



# Ig