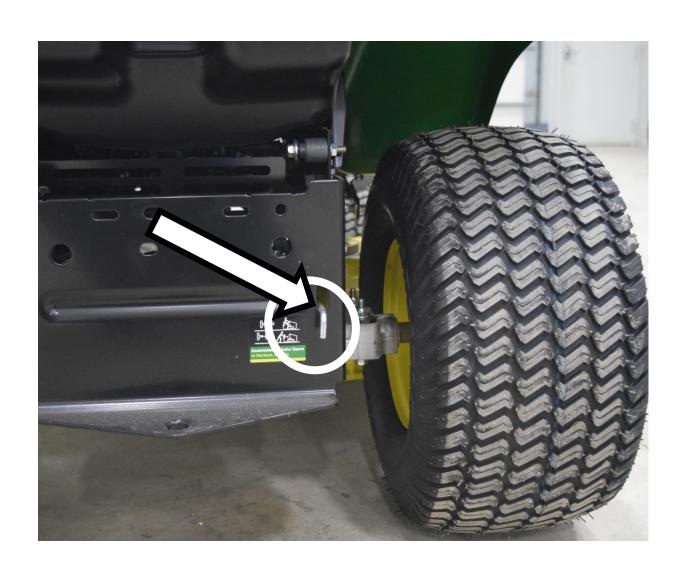

#### 6 Point Socket



# Air Cleaner Housing



### Air Filter Cover



#### Air Filter Element



#### Air Filter Pre-cleaner



#### Alternator



## Anti-freeze/Coolant Tester



# Ball Bearing



# Ball Joint Linkage



## Brake Pedal



#### Camshaft



## Carburetor



## Caster Gauge Wheel



#### Choke Control Lever



#### Combination Wrench



## Connecting Rod



#### Crowfoot Wrench



#### Cruise Control Set Lever



## Discharge Chute



### Distributor



# Drain Plug



## Dump Valve Release



# Edger Blade



# Engine Oil Filter



## Engine Oil Dipstick / Fill Cap



## Fire Extinguisher



# Flywheel



## Forward/Reverse Pedals



### Front Axle



#### Front Tire



# Fuel Fill Cap



#### Fuel Filter



# Fuel Pump



### Fuel Tank



## Fuse



#### Garden Hose Nozzle



# Gear



# Grass Clippers



# Headlight



## Hydraulic Control Levers



# Hydraulic Oil Hose



# Idler Pulley



# Ignition Coil



# Ignition Switch



## Lawn Mower Gauge Wheel



## Lawn Sprinkler Head



#### Mower Deck



#### Mower Deck Height Adjustment



## Muffler



## Needle Bearing



#### Park Brake Control Lever



# Phillips Screwdriver



### Piston



# Piston Rings



### PPE (Personal Protective Equipment)



## PTO (Power Take Off) Switch



## Radiator Cap



### Rear Tire