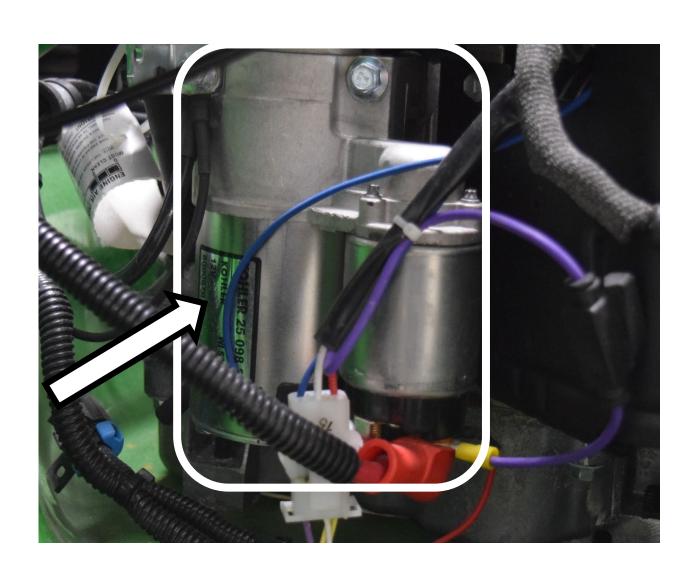

# Gear



# Grass Clippers



# Headlight



## Hydraulic Control Levers



# Hydraulic Oil Hose



# Idler Pulley



# Ignition Coil



# Ignition Switch



## Lawn Mower Gauge Wheel



## Lawn Sprinkler Head



#### Mower Deck



#### Mower Deck Height Adjustment



## Muffler



## Needle Bearing



#### Park Brake Control Lever



# Phillips Screwdriver



### Piston



# Piston Rings



### PPE (Personal Protective Equipment)



## PTO (Power Take Off) Switch



## Radiator Cap



### Rear Tire



## Reflector



#### Roller Chain



## Rotary Blade Adapter



# Rotary Mower Blade



## ROPS (Roll-Over-Protective-Structure)



# Seat Safety Switch



# Serpentine Belt



# Sleeve Bearing



#### Slotted Screwdriver



# Spark Plug



# Spark Plug Wire



# Sprocket



### Starter



#### Starter Solenoid



# Tail Light



## Tapered Roller Bearing



#### Throttle Control Lever



#### Tie Rod End



## Tire Tube



# Torque Wrench



#### Torx Screwdriver



## Transmission Oil Fill Cap



#### Universal Joint



#### Valve



#### Valve Core



#### Valve Cover



### Valve Spring



### Valve Stem



### V-Belt



# V-Belt Pulley



#### Warning Label



# Water Pump



# Wheel Lug Bolt