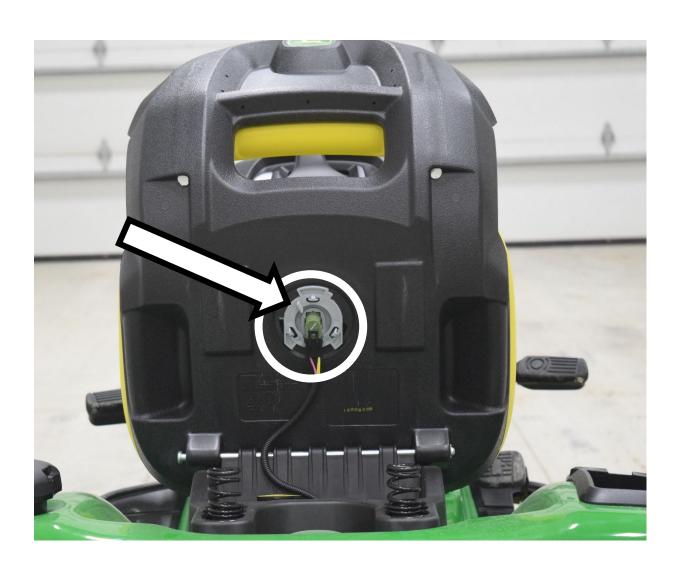

t Axle



#### Front Tire



# Fuel Fill Cap



#### Fuel Filter



# Fuel Pump



### Fuel Tank



## Fuse



#### Garden Hose Nozzle



# Gear



# Grass Clippers



# Headlight



## Hydraulic Control Levers



# Hydraulic Oil Hose



# Idler Pulley



# Ignition Coil



# Ignition Switch



## Lawn Mower Gauge Wheel



## Lawn Sprinkler Head



#### Mower Deck



#### Mower Deck Height Adjustment



## Muffler



## Needle Bearing



#### Park Brake Control Lever



# Phillips Screwdriver



### Piston



# Piston Rings



### PPE (Personal Protective Equipment)



## PTO (Power Take Off) Switch



## Radiator Cap



### Rear Tire



## Reflector



#### Roller Chain



## Rotary Blade Adapter



# Rotary Mower Blade



## ROPS (Roll-Over-Protective-Structure)



# Seat Safety Switch



# Serpentine Belt



# Sleeve Bearing



#### Slotted Screwdriver



# Spark Plug



# Spark Plug Wire



# Sprocket



### Starter



#### Starter Solenoid



# Tail Light



## Tapered Roller Bearing



#### Throttle Control Lever



#### Tie Rod End



## Tire Tube



# Torque Wrench



#### Torx Screwdriver



## Transmission Oil Fill Cap



#### Universal Joint



#### Valve



#### Valve Core



#### Valve Cover



### Valve Spring



### Valve Stem



### V-Belt



# V-Belt Pulley



#### Warning Label



# Water Pump



# Wheel Lug Bolt