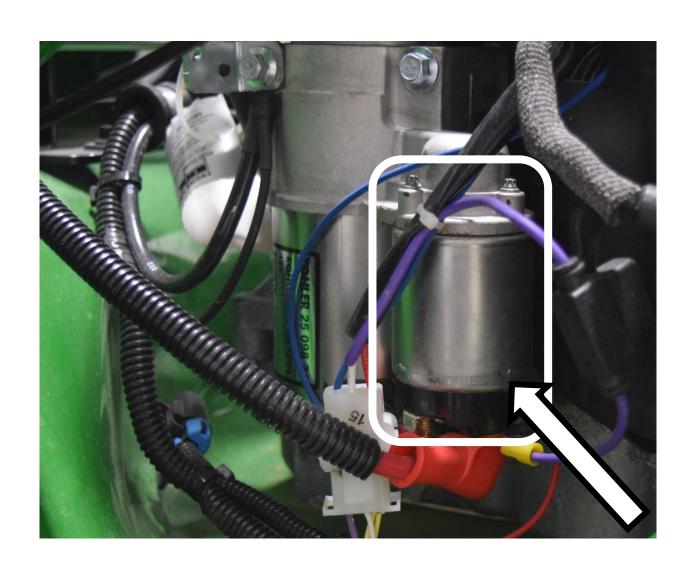

pers



# Headlight



## Hydraulic Control Levers



# Hydraulic Oil Hose



# Idler Pulley



# Ignition Coil



# Ignition Switch



## Lawn Mower Gauge Wheel



## Lawn Sprinkler Head



#### Mower Deck



#### Mower Deck Height Adjustment



## Muffler



## Needle Bearing



#### Park Brake Control Lever



# Phillips Screwdriver



### Piston



# Piston Rings



### PPE (Personal Protective Equipment)



## PTO (Power Take Off) Switch



## Radiator Cap



### Rear Tire



## Reflector



#### Roller Chain



## Rotary Blade Adapter



# Rotary Mower Blade



## ROPS (Roll-Over-Protective-Structure)



# Seat Safety Switch



# Serpentine Belt



# Sleeve Bearing



#### Slotted Screwdriver



# Spark Plug



# Spark Plug Wire



# Sprocket



### Starter



#### Starter Solenoid



# Tail Light



## Tapered Roller Bearing



#### Throttle Control Lever



#### Tie Rod End



## Tire Tube



# Torque Wrench



#### Torx Screwdriver



## Transmission Oil Fill Cap



#### Universal Joint



#### Valve



#### Valve Core



#### Valve Cover



### Valve Spring



### Valve Stem



### V-Belt



# V-Belt Pulley



#### Warning Label



# Water Pump



# Wheel Lug Bolt