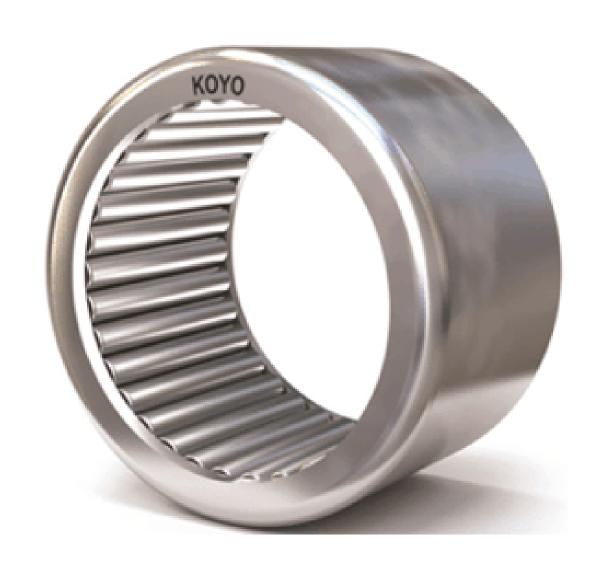

oke Control Lever



#### Combination Wrench



## Connecting Rod



#### Crowfoot Wrench



#### Cruise Control Set Lever



## Discharge Chute



### Distributor



# Drain Plug



## Dump Valve Release



# Edger Blade



# Engine Oil Filter



## Engine Oil Dipstick / Fill Cap



## Fire Extinguisher



# Flywheel



## Forward/Reverse Pedals



### Front Axle



#### Front Tire



# Fuel Fill Cap



#### Fuel Filter



# Fuel Pump



### Fuel Tank



## Fuse



#### Garden Hose Nozzle



# Gear



# Grass Clippers



# Headlight



## Hydraulic Control Levers



# Hydraulic Oil Hose



# Idler Pulley



# Ignition Coil



# Ignition Switch



## Lawn Mower Gauge Wheel



## Lawn Sprinkler Head



#### Mower Deck



#### Mower Deck Height Adjustment



## Muffler



## Needle Bearing



#### Park Brake Control Lever



# Phillips Screwdriver



### Piston



# Piston Rings



### PPE (Personal Protective Equipment)



## PTO (Power Take Off) Switch



## Radiator Cap



### Rear Tire



## Reflector



#### Roller Chain



## Rotary Blade Adapter



# Rotary Mower Blade



## ROPS (Roll-Over-Protective-Structure)



# Seat Safety Switch



# Serpentine Belt



# Sleeve Bearing



#### Slotted Screwdriver



# Spark Plug



# Spark Plug Wire



# Sprocket



### Starter



#### Starter Solenoid



# Tail Light



## Tapered Roller Bearing



#### Throttle Control Lever



#### Tie Rod End



## Tire Tube



# Torque Wrench



#### Torx Screwdriver



## Transmission Oil Fill Cap



#### Universal Joint



#### Valve



#### Valve Core



#### Valve Cover



### Valve Spr