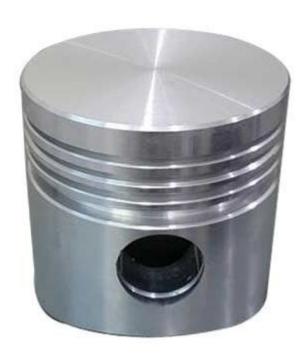

Crowfoot Wrench



#### Cruise Control Set Lever



## Discharge Chute



### Distributor



# Drain Plug



## Dump Valve Release



# Edger Blade



# Engine Oil Filter



## Engine Oil Dipstick / Fill Cap



## Fire Extinguisher



# Flywheel



## Forward/Reverse Pedals



### Front Axle



#### Front Tire



# Fuel Fill Cap



#### Fuel Filter



# Fuel Pump



### Fuel Tank



## Fuse



#### Garden Hose Nozzle



# Gear



# Grass Clippers



# Headlight



## Hydraulic Control Levers



# Hydraulic Oil Hose



# Idler Pulley



# Ignition Coil



# Ignition Switch



## Lawn Mower Gauge Wheel



## Lawn Sprinkler Head



#### Mower Deck



#### Mower Deck Height Adjustment



## Muffler



## Needle Bearing



#### Park Brake Control Lever



# Phillips Screwdriver



### Piston



# Piston Rings



### PPE (Personal Protective Equipment)



## PTO (Power Take Off) Switch



## Radiator Cap



### Rear Tire



## Reflector



#### Roller Chain



## Rotary Blade Adapter



# Rotary Mower Blade



## ROPS (Roll-Over-Protective-Structure)



# Seat Safety Switch



# Serpentine Belt



# Sleeve Bearing



#### Slotted Screwdriver



# Spark Plug



# Spark Plug Wire



# Sprocket



### Starter



#### Starter Solenoid



# Tail Light



## Tapered Roller Bearing



#### Throttle Control Lever



#### Tie Rod End



## Tire Tube



# Torque Wrench



#### Torx Screwdriver



## Transmission Oil Fill Cap



#### Universal Joint



#### Valve



#### Valve Core



#### Valve Cover



### Valve Spring



### Valve Stem



### V-Belt



# V-Belt Pulley



#### Warning La