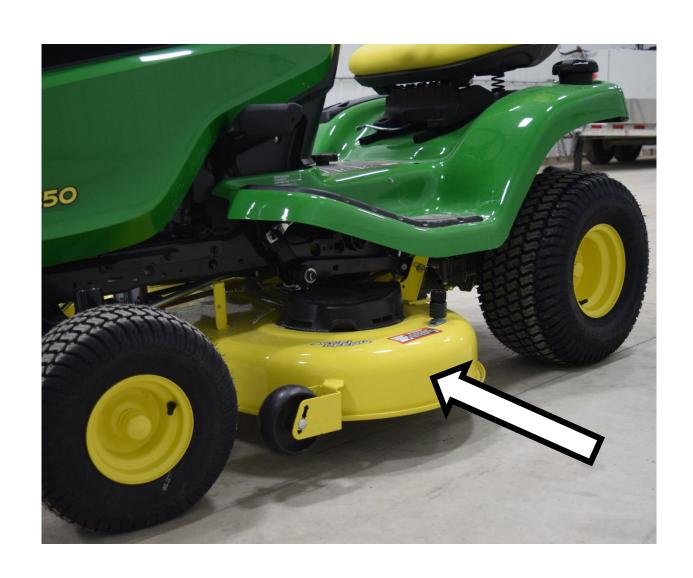

al



#### Camshaft



## Carburetor



## Caster Gauge Wheel



#### Choke Control Lever



#### Combination Wrench



## Connecting Rod



#### Crowfoot Wrench



#### Cruise Control Set Lever



## Discharge Chute



### Distributor



# Drain Plug



## Dump Valve Release



# Edger Blade



# Engine Oil Filter



## Engine Oil Dipstick / Fill Cap



## Fire Extinguisher



# Flywheel



## Forward/Reverse Pedals



### Front Axle



#### Front Tire



# Fuel Fill Cap



#### Fuel Filter



# Fuel Pump



### Fuel Tank



## Fuse



#### Garden Hose Nozzle



# Gear



# Grass Clippers



# Headlight



## Hydraulic Control Levers



# Hydraulic Oil Hose



# Idler Pulley



# Ignition Coil



# Ignition Switch



## Lawn Mower Gauge Wheel



## Lawn Sprinkler Head



#### Mower Deck



#### Mower Deck Height Adjustment



## Muffler



## Needle Bearing



#### Park Brake Control Lever



# Phillips Screwdriver



### Piston



# Piston Rings



### PPE (Personal Protective Equipment)



## PTO (Power Take Off) Switch



## Radiator Cap



### Rear Tire



## Reflector



#### Roller Chain



## Rotary Blade Adapter



# Rotary Mower Blade



## ROPS (Roll-Over-Protective-Structure)



# Seat Safety Switch



# Serpentine Belt



# Sleeve Bearing



#### Slotted Screwdriver



# Spark Plug



# Spark Plug Wire



# Sprocket



### Starter



#### Starter Solenoid



# Tail Light



## Tapered Roller Bearing



#### Throttle Control Lever



#### Tie Rod End



## Tire Tube



# Torque Wrench



#### Torx Screwdriver



## Transmission Oil Fill Cap



#### Universal Joi