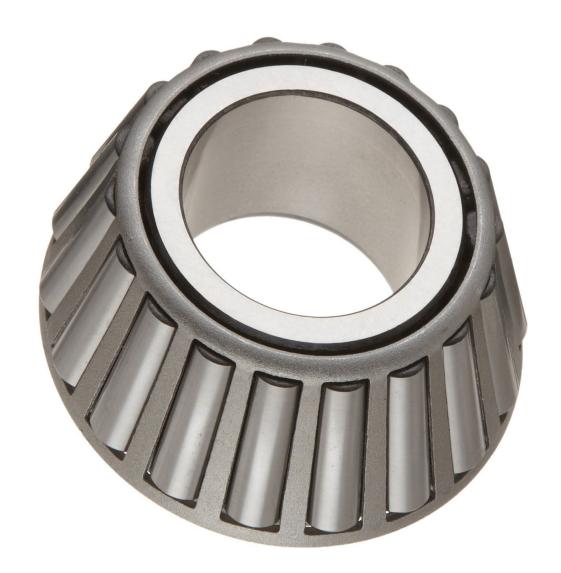

evers



# Hydraulic Oil Hose



# Idler Pulley



# Ignition Coil



# Ignition Switch



## Lawn Mower Gauge Wheel



## Lawn Sprinkler Head



#### Mower Deck



#### Mower Deck Height Adjustment



## Muffler



## Needle Bearing



#### Park Brake Control Lever



# Phillips Screwdriver



### Piston



# Piston Rings



### PPE (Personal Protective Equipment)



## PTO (Power Take Off) Switch



## Radiator Cap



### Rear Tire



## Reflector



#### Roller Chain



## Rotary Blade Adapter



# Rotary Mower Blade



## ROPS (Roll-Over-Protective-Structure)



# Seat Safety Switch



# Serpentine Belt



# Sleeve Bearing



#### Slotted Screwdriver



# Spark Plug



# Spark Plug Wire



# Sprocket



### Starter



#### Starter Solenoid



# Tail Light



## Tapered Roller Bearing



#### Throttle Control Lever



#### Tie Rod End



## Tire Tube



# Torque Wrench



#### Torx Screwdriver



## Transmission Oil Fill Cap



#### Universal Joint



#### Valve



#### Valve Core



#### Valve Cover



### Valve Spring



### Valve Stem



### V-Belt



# V-Belt Pulley



#### Warning Label



# Water Pump



# Wheel Lug Bolt