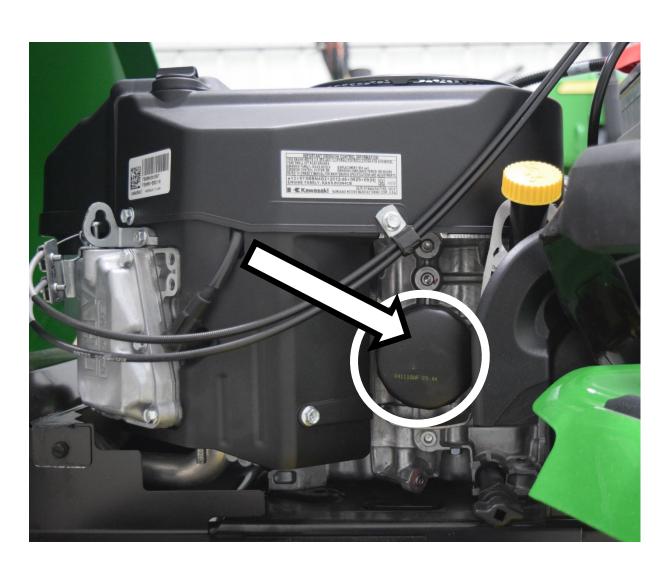

#### 6 Point Socket



# Air Cleaner Housing



### Air Filter Cover



#### Air Filter Element



#### Air Filter Pre-cleaner



#### Alternator



## Anti-freeze/Coolant Tester



# Ball Bearing



# Ball Joint Linkage



## Brake Pedal



#### Camshaft



## Carburetor



## Caster Gauge Wheel



#### Choke Control Lever



#### Combination Wrench



## Connecting Rod



#### Crowfoot Wrench



#### Cruise Control Set Lever



## Discharge Chute



### Distributor



# Drain Plug



## Dump Valve Release



# Edger Blade



# Engine Oil Filter



## Engine Oil Dipstick / Fill Cap



## Fire Extinguisher



# Flywheel



## Forward/Reverse Pedals



### Front Axle



#### Front Tire



# Fuel Fill Cap



#### Fuel Filter



# Fuel Pump



### Fuel Tank



## Fuse



#### Garden Hose Nozzle



# Gear



# Grass Clippers



# Headlight



## Hydraulic Control Levers



# Hydraulic Oil Hose



# Idler Pulley



# Ignition Coil



# Ignition Switch



## Lawn Mower Gauge Wheel



## Lawn Sprinkler Head



#### Mower Deck



#### Mower Deck Height Adjustment



## Muffler



## Needle Bearing



#### Park Brake Control Lever



# Phillips Screwdriver



### Piston



# Piston Rings



### PPE (Personal Protective Equipment)



## PTO (Power Take Off) Switch



## Radiator Cap



### Rear Tire



## Reflector



#### Roller Chain



##