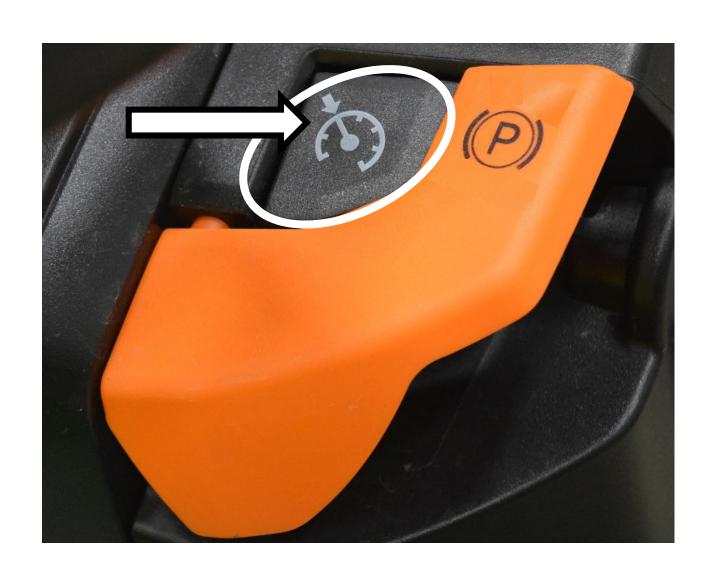

#### 6 Point Socket



# Air Cleaner Housing



### Air Filter Cover



#### Air Filter Element



#### Air Filter Pre-cleaner



#### Alternator



## Anti-freeze/Coolant Tester



# Ball Bearing



# Ball Joint Linkage



## Brake Pedal



#### Camshaft



## Carburetor



## Caster Gauge Wheel



#### Choke Control Lever



#### Combination Wrench



## Connecting Rod



#### Crowfoot Wrench



#### Cruise Control Set Lever



## Discharge Chute



### Distributor



# Drain Plug



## Dump Valve Release



# Edger Blade



# Engine Oil Filter



## Engine Oil Dipstick / Fill Cap



## Fire Extinguisher



# Flywheel



## Forward/Reverse Pedals



### Front Axle



#### Front Tire



# Fuel Fill Cap



#### Fuel Filter



# Fuel Pump



### Fuel Tank



## Fuse



#### Garden Hose Nozzle



# Gear



# Grass Clippers



# Headlight



## Hydraulic Control Levers



# Hydraulic Oil Hose



# Idler Pulley



# Ignition Coil



# Ignition Switch



## Lawn Mower Gauge Wheel



## Lawn Sprinkler Head



#### Mower Deck



#### Mower Deck Height Adjustment



## Muffler



## Needle Bearing



#### Park Brake Control Lever



# Phillips Screwdriver



### Piston



# Piston Rings



### PPE (Personal Protective Eq