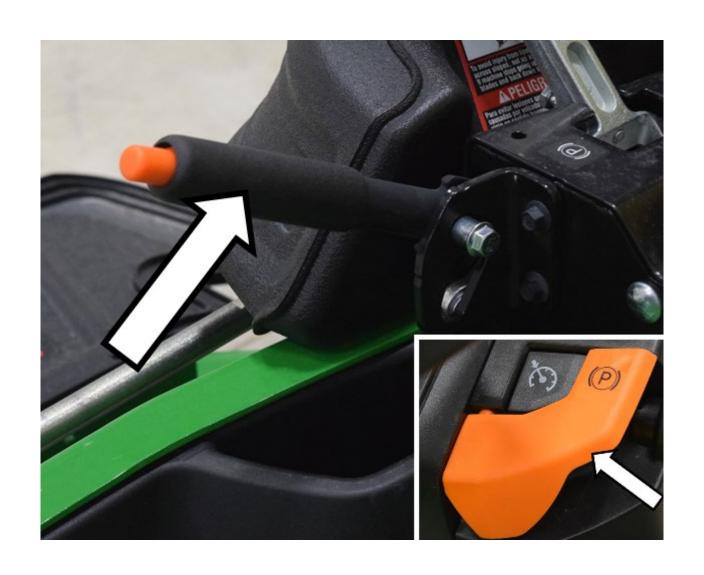

tion Wrench



## Connecting Rod



#### Crowfoot Wrench



#### Cruise Control Set Lever



## Discharge Chute



### Distributor



# Drain Plug



## Dump Valve Release



# Edger Blade



# Engine Oil Filter



## Engine Oil Dipstick / Fill Cap



## Fire Extinguisher



# Flywheel



## Forward/Reverse Pedals



### Front Axle



#### Front Tire



# Fuel Fill Cap



#### Fuel Filter



# Fuel Pump



### Fuel Tank



## Fuse



#### Garden Hose Nozzle



# Gear



# Grass Clippers



# Headlight



## Hydraulic Control Levers



# Hydraulic Oil Hose



# Idler Pulley



# Ignition Coil



# Ignition Switch



## Lawn Mower Gauge Wheel



## Lawn Sprinkler Head



#### Mower Deck



#### Mower Deck Height Adjustment



## Muffler



## Needle Bearing



#### Park Brake Control Lever



# Phillips Screwdriver



### Piston



# Piston Rings



### PPE (Personal Protective Equipment)



## PTO (Power Take Off) Switch



## Radiator Cap



### Rear Tire



## Reflector



#### Roller Chain



## Rotary Blade Adapter



# Rotary Mower Blade



## ROPS (Roll-Over-Protective-Structure)



# Seat Safety Switch



# Serpentine Belt



# Sleeve Bearing



#### Slotted Screwdriver



# Spark Plug



# Spark Plug Wire



# Sprocket



### Starter



#### Starter Solenoid



# Tail Light



## Tapered Roller Bearing



#### Throttle Control Lever



#### Tie Rod End



## Tire Tube



# Torque Wrench



#### Torx Screwdriver



## Transmission Oil Fill Cap



#### Universal Joint



#### Valve



#### Valve Core



#### Valve Cover



### Valve Spring



### Valve Stem



### V-Be