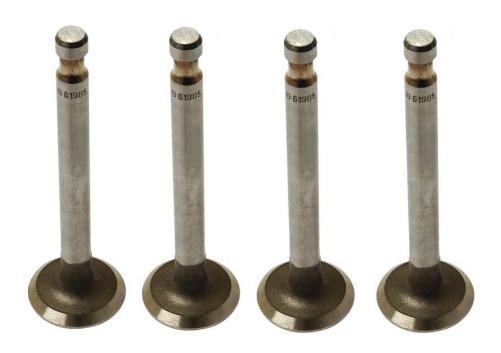

Height Adjustment



## Muffler



## Needle Bearing



#### Park Brake Control Lever



# Phillips Screwdriver



### Piston



# Piston Rings



### PPE (Personal Protective Equipment)



## PTO (Power Take Off) Switch



## Radiator Cap



### Rear Tire



## Reflector



#### Roller Chain



## Rotary Blade Adapter



# Rotary Mower Blade



## ROPS (Roll-Over-Protective-Structure)



# Seat Safety Switch



# Serpentine Belt



# Sleeve Bearing



#### Slotted Screwdriver



# Spark Plug



# Spark Plug Wire



# Sprocket



### Starter



#### Starter Solenoid



# Tail Light



## Tapered Roller Bearing



#### Throttle Control Lever



#### Tie Rod End



## Tire Tube



# Torque Wrench



#### Torx Screwdriver



## Transmission Oil Fill Cap



#### Universal Joint



#### Valve



#### Valve Core



#### Valve Cover



### Valve Spring



### Valve Stem



### V-Belt



# V-Belt Pulley



#### Warning Label



# Water Pump



# Wheel Lug Bolt