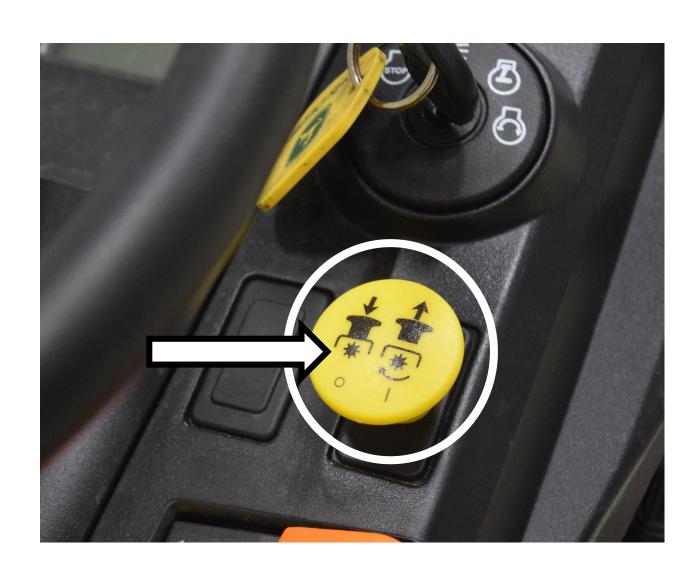

Drain Plug



## Dump Valve Release



# Edger Blade



# Engine Oil Filter



## Engine Oil Dipstick / Fill Cap



## Fire Extinguisher



# Flywheel



## Forward/Reverse Pedals



### Front Axle



#### Front Tire



# Fuel Fill Cap



#### Fuel Filter



# Fuel Pump



### Fuel Tank



## Fuse



#### Garden Hose Nozzle



# Gear



# Grass Clippers



# Headlight



## Hydraulic Control Levers



# Hydraulic Oil Hose



# Idler Pulley



# Ignition Coil



# Ignition Switch



## Lawn Mower Gauge Wheel



## Lawn Sprinkler Head



#### Mower Deck



#### Mower Deck Height Adjustment



## Muffler



## Needle Bearing



#### Park Brake Control Lever



# Phillips Screwdriver



### Piston



# Piston Rings



### PPE (Personal Protective Equipment)



## PTO (Power Take Off) Switch



## Radiator Cap



### Rear Tire



## Reflector



#### Roller Chain



## Rotary Blade Adapter



# Rotary Mower Blade



## ROPS (Roll-Over-Protective-Structure)



# Seat Safety Switch



# Serpentine Belt



# Sleeve Bearing



#### Slotted Screwdriver



# Spark Plug



# Spark Plug Wire



# Sprocket



### Starter



#### Starter Solenoid



# Tail Light



## Tapered Roller Bearing



#### Throttle Control Lever



#### Tie Rod End



## Tire Tube



# Torque Wrench



#### Torx Screwdriver



## Transmission Oil Fill Cap



#### Universal Joint



#### Valve



#### Valve Core



#### Valve Cover



### Valve Spring



### Valve Stem



### V-Belt



# V-Belt Pulley



#### Warning Label



# Water Pump



# Wheel Lug Bolt