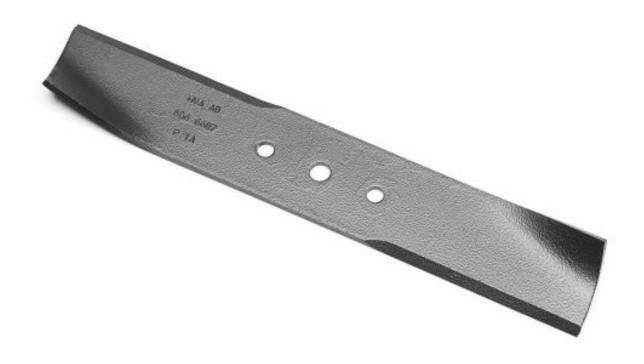

Extinguisher



# Flywheel



## Forward/Reverse Pedals



### Front Axle



#### Front Tire



# Fuel Fill Cap



#### Fuel Filter



# Fuel Pump



### Fuel Tank



## Fuse



#### Garden Hose Nozzle



# Gear



# Grass Clippers



# Headlight



## Hydraulic Control Levers



# Hydraulic Oil Hose



# Idler Pulley



# Ignition Coil



# Ignition Switch



## Lawn Mower Gauge Wheel



## Lawn Sprinkler Head



#### Mower Deck



#### Mower Deck Height Adjustment



## Muffler



## Needle Bearing



#### Park Brake Control Lever



# Phillips Screwdriver



### Piston



# Piston Rings



### PPE (Personal Protective Equipment)



## PTO (Power Take Off) Switch



## Radiator Cap



### Rear Tire



## Reflector



#### Roller Chain



## Rotary Blade Adapter



# Rotary Mower Blade



## ROPS (Roll-Over-Protective-Structure)



# Seat Safety Switch



# Serpentine Belt



# Sleeve Bearing



#### Slotted Screwdriver



# Spark Plug



# Spark Plug Wire



# Sprocket



### Starter



#### Starter Solenoid



# Tail Light



## Tapered Roller Bearing



#### Throttle Control Lever



#### Tie Rod End



## Tire Tube



# Torque Wrench



#### Torx Screwdriver



## Transmission Oil Fill Cap



#### Universal Joint



#### Valve



#### Valve Core



#### Valve Cover



### Valve Spring



### Valve Stem



### V-Belt



# V-Belt Pulley



#### Warning Label



# Water Pump



# Wheel Lug Bolt