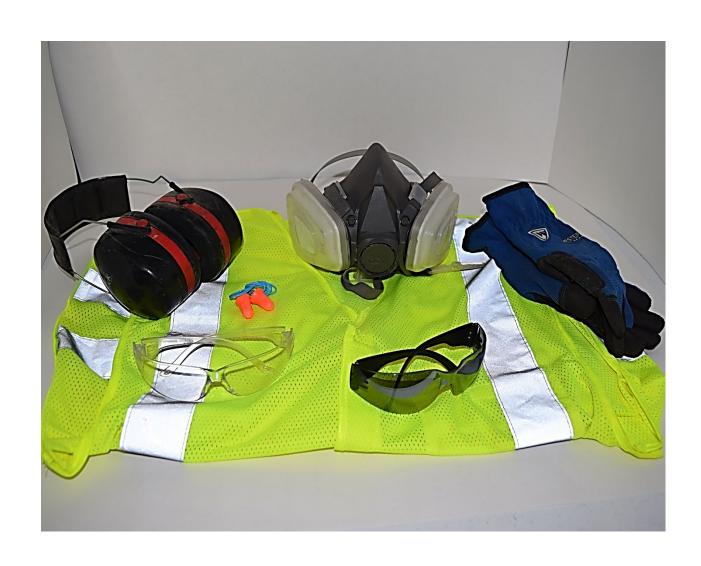

arge Chute



### Distributor



# Drain Plug



## Dump Valve Release



# Edger Blade



# Engine Oil Filter



## Engine Oil Dipstick / Fill Cap



## Fire Extinguisher



# Flywheel



## Forward/Reverse Pedals



### Front Axle



#### Front Tire



# Fuel Fill Cap



#### Fuel Filter



# Fuel Pump



### Fuel Tank



## Fuse



#### Garden Hose Nozzle



# Gear



# Grass Clippers



# Headlight



## Hydraulic Control Levers



# Hydraulic Oil Hose



# Idler Pulley



# Ignition Coil



# Ignition Switch



## Lawn Mower Gauge Wheel



## Lawn Sprinkler Head



#### Mower Deck



#### Mower Deck Height Adjustment



## Muffler



## Needle Bearing



#### Park Brake Control Lever



# Phillips Screwdriver



### Piston



# Piston Rings



### PPE (Personal Protective Equipment)



## PTO (Power Take Off) Switch



## Radiator Cap



### Rear Tire



## Reflector



#### Roller Chain



## Rotary Blade Adapter



# Rotary Mower Blade



## ROPS (Roll-Over-Protective-Structure)



# Seat Safety Switch



# Serpentine Belt



# Sleeve Bearing



#### Slotted Screwdriver



# Spark Plug



# Spark Plug Wire



# Sprocket



### Starter



#### Starter Solenoid



# Tail Light



## Tapered Roller Bearing



#### Throttle Control Lever



#### Tie Rod End



## Tire Tube



# Torque Wrench



#### Torx Screwdriver



## Transmission Oil Fill Cap



#### Universal Joint



#### Valve



#### Valve Core



#### Valve Cover



### Valve Spring



### Valve Stem



### V-Belt



# V-Belt Pulley



#### Warning Label



# Water Pump



# Wheel Lug Bolt