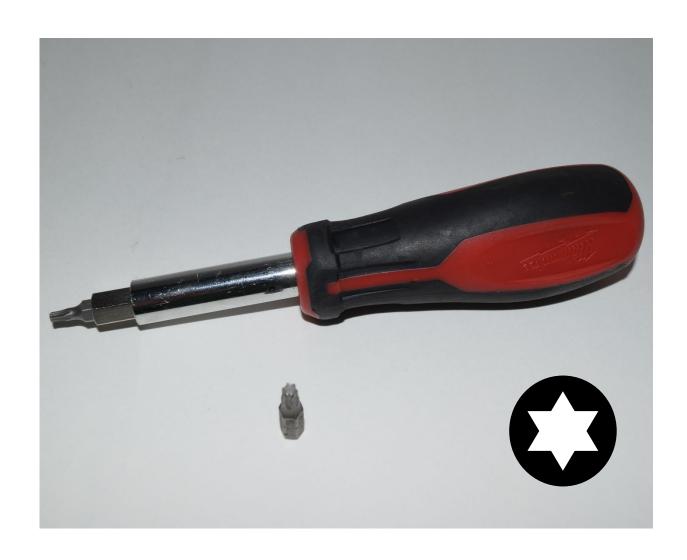

Wheel



## Lawn Sprinkler Head



#### Mower Deck



#### Mower Deck Height Adjustment



## Muffler



## Needle Bearing



#### Park Brake Control Lever



# Phillips Screwdriver



### Piston



# Piston Rings



### PPE (Personal Protective Equipment)



## PTO (Power Take Off) Switch



## Radiator Cap



### Rear Tire



## Reflector



#### Roller Chain



## Rotary Blade Adapter



# Rotary Mower Blade



## ROPS (Roll-Over-Protective-Structure)



# Seat Safety Switch



# Serpentine Belt



# Sleeve Bearing



#### Slotted Screwdriver



# Spark Plug



# Spark Plug Wire



# Sprocket



### Starter



#### Starter Solenoid



# Tail Light



## Tapered Roller Bearing



#### Throttle Control Lever



#### Tie Rod End



## Tire Tube



# Torque Wrench



#### Torx Screwdriver



## Transmission Oil Fill Cap



#### Universal Joint



#### Valve



#### Valve Core



#### Valve Cover



### Valve Spring



### Valve Stem



### V-Belt



# V-Belt Pulley



#### Warning Label



# Water Pump



# Wheel Lug Bolt