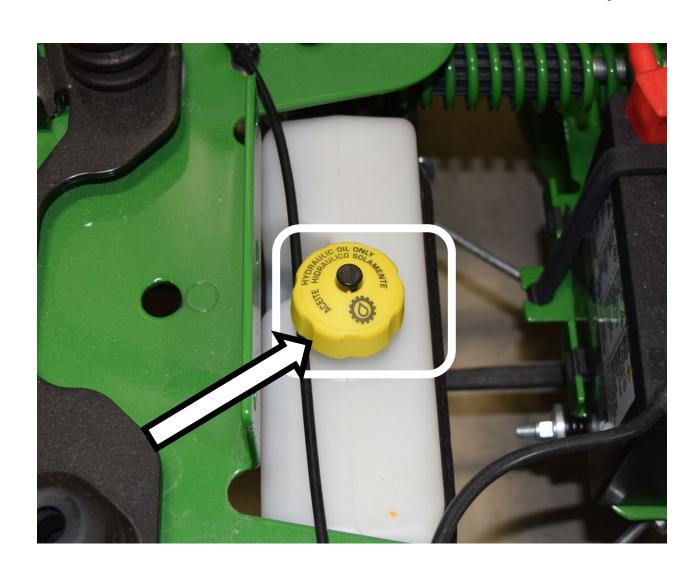

#### Mower Deck



#### Mower Deck Height Adjustment



## Muffler



## Needle Bearing



#### Park Brake Control Lever



# Phillips Screwdriver



### Piston



# Piston Rings



### PPE (Personal Protective Equipment)



## PTO (Power Take Off) Switch



## Radiator Cap



### Rear Tire



## Reflector



#### Roller Chain



## Rotary Blade Adapter



# Rotary Mower Blade



## ROPS (Roll-Over-Protective-Structure)



# Seat Safety Switch



# Serpentine Belt



# Sleeve Bearing



#### Slotted Screwdriver



# Spark Plug



# Spark Plug Wire



# Sprocket



### Starter



#### Starter Solenoid



# Tail Light



## Tapered Roller Bearing



#### Throttle Control Lever



#### Tie Rod End



## Tire Tube



# Torque Wrench



#### Torx Screwdriver



## Transmission Oil Fill Cap



#### Universal Joint



#### Valve



#### Valve Core



#### Valve Cover



### Valve Spring



### Valve Stem



### V-Belt



# V-Belt Pulley



#### Warning Label



# Water Pump



# Wheel Lug Bolt