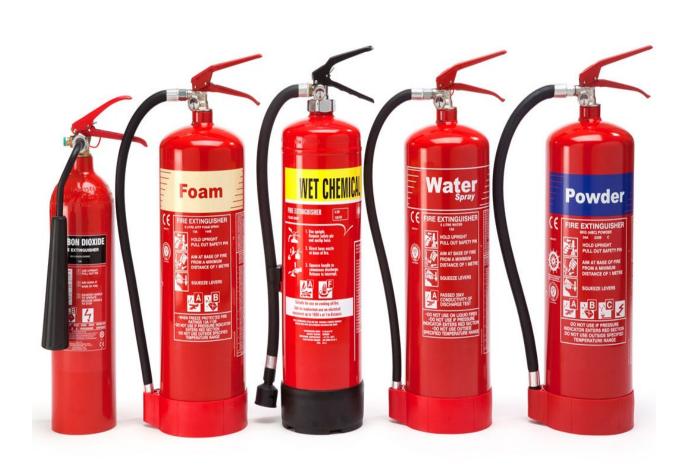

#### 6 Point Socket



# Air Cleaner Housing



### Air Filter Cover



#### Air Filter Element



#### Air Filter Pre-cleaner



#### Alternator



## Anti-freeze/Coolant Tester



# Ball Bearing



# Ball Joint Linkage



## Brake Pedal



#### Camshaft



## Carburetor



## Caster Gauge Wheel



#### Choke Control Lever



#### Combination Wrench



## Connecting Rod



#### Crowfoot Wrench



#### Cruise Control Set Lever



## Discharge Chute



### Distributor



# Drain Plug



## Dump Valve Release



# Edger Blade



# Engine Oil Filter



## Engine Oil Dipstick / Fill Cap



## Fire Extinguisher



# Flywheel



## Forward/Reverse Pedals



### Front Axle



#### Front Tire



# Fuel Fill Cap



#### Fuel Filter



# Fuel Pump



### Fuel Tank



## Fuse



#### Garden Hose Nozzle



# Gear



# Grass Clippers



# Headlight



## Hydraulic Control Levers



# Hydraulic Oil Hose



# Idler Pulley



# Ignition Coil



# Ignition Switch



## Lawn Mower Gauge Wheel



## Lawn Sprinkler Head



#### Mower Deck



#### Mower Deck Height Adjustment



## Muffler



## Needle Bearing



#### Park Brake Control Lever



# Phillips Screwdriver



### Piston



# Piston Rings



### PPE (Personal Protective Equipment)



## PTO (Power Take Off) Switch



## Radiator Cap



### Rear Tire



## Reflector



#### Roller Chain



## Rotary Blade Adapter



# Rotary Mower Blade



## ROPS (Roll