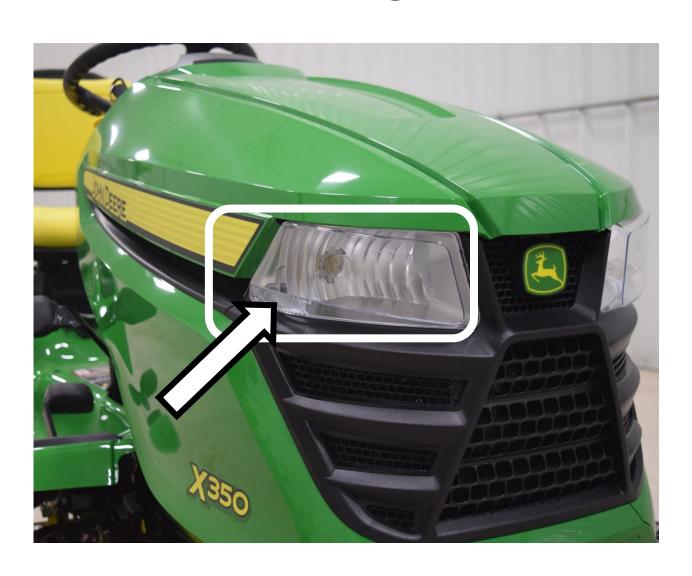

## Air Filter Cover



#### Air Filter Element



#### Air Filter Pre-cleaner



#### Alternator



## Anti-freeze/Coolant Tester



# Ball Bearing



# Ball Joint Linkage



## Brake Pedal



#### Camshaft



## Carburetor



## Caster Gauge Wheel



#### Choke Control Lever



#### Combination Wrench



## Connecting Rod



#### Crowfoot Wrench



#### Cruise Control Set Lever



## Discharge Chute



### Distributor



# Drain Plug



## Dump Valve Release



# Edger Blade



# Engine Oil Filter



## Engine Oil Dipstick / Fill Cap



## Fire Extinguisher



# Flywheel



## Forward/Reverse Pedals



### Front Axle



#### Front Tire



# Fuel Fill Cap



#### Fuel Filter



# Fuel Pump



### Fuel Tank



## Fuse



#### Garden Hose Nozzle



# Gear



# Grass Clippers



# Headlight



## Hydraulic Control Levers



# Hydraulic Oil Hose



# Idler Pulley



# Ignition Coil



# Ignition Switch



## Lawn Mower Gauge Wheel



## Lawn Sprinkler Head



#### Mower Deck



#### Mower Deck Height Adjustment



## Muffler



## Needle Bearing



#### Park Brake Control Lever



# Phillips Screwdriver



### Piston



# Piston Rings



### PPE (Personal Protective Equipment)



## PTO (Power Take Off) Switch



## Radiator Cap



### Rear Tire



## Reflector



#### Roller Chain



## Rotary Blade Adapter



# Rotary Mower Blade



## ROPS (Roll-Over-Protective-Structure)



# Seat Safety Switch



# Serpentine Belt



# Sleeve Bearing



#### Slotted Screwdriver



# Spark Plug



# Spark Plug Wire



# Sprocket



### Starter



#### Starter Solenoid



# Tail Light



##