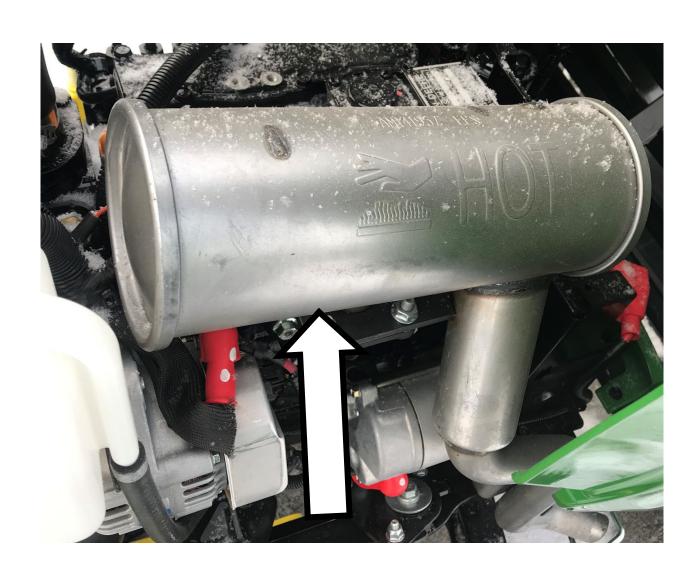

auge Wheel



#### Choke Control Lever



#### Combination Wrench



## Connecting Rod



#### Crowfoot Wrench



#### Cruise Control Set Lever



## Discharge Chute



### Distributor



# Drain Plug



## Dump Valve Release



# Edger Blade



# Engine Oil Filter



## Engine Oil Dipstick / Fill Cap



## Fire Extinguisher



# Flywheel



## Forward/Reverse Pedals



### Front Axle



#### Front Tire



# Fuel Fill Cap



#### Fuel Filter



# Fuel Pump



### Fuel Tank



## Fuse



#### Garden Hose Nozzle



# Gear



# Grass Clippers



# Headlight



## Hydraulic Control Levers



# Hydraulic Oil Hose



# Idler Pulley



# Ignition Coil



# Ignition Switch



## Lawn Mower Gauge Wheel



## Lawn Sprinkler Head



#### Mower Deck



#### Mower Deck Height Adjustment



## Muffler



## Needle Bearing



#### Park Brake Control Lever



# Phillips Screwdriver



### Piston



# Piston Rings



### PPE (Personal Protective Equipment)



## PTO (Power Take Off) Switch



## Radiator Cap



### Rear Tire



## Reflector



#### Roller Chain



## Rotary Blade Adapter



# Rotary Mower Blade



## ROPS (Roll-Over-Protective-Structure)



# Seat Safety Switch



# Serpentine Belt



# Sleeve Bearing



#### Slotted Screwdriver



# Spark Plug



# Spark Plug Wire



# Sprocket



### Starter



#### Starter Solenoid



# Tail Light



## Tapered Roller Bearing



#### Throttle Control Lever



#### Tie Rod End



## Tire Tube



# Torque Wrench



#### Torx Screwdriver



## Transmission Oil Fill Cap



#### Universal Joint



#### Valve



#### Valve Core



#### Valve C