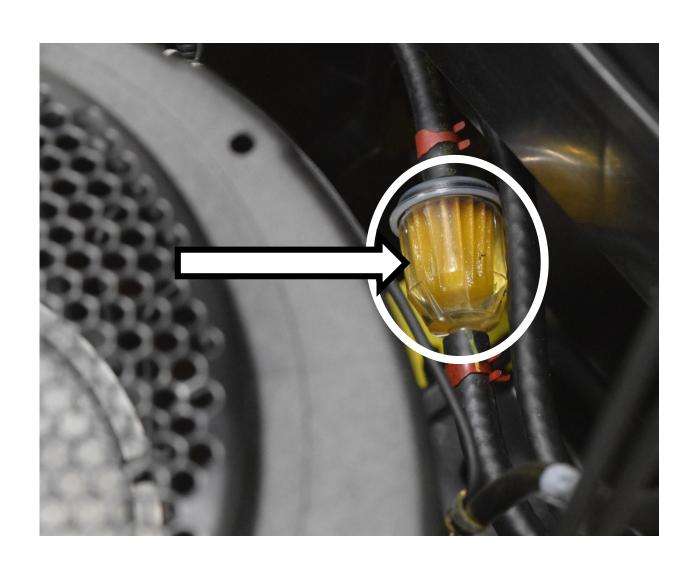

#### 6 Point Socket



# Air Cleaner Housing



### Air Filter Cover



#### Air Filter Element



#### Air Filter Pre-cleaner



#### Alternator



## Anti-freeze/Coolant Tester



# Ball Bearing



# Ball Joint Linkage



## Brake Pedal



#### Camshaft



## Carburetor



## Caster Gauge Wheel



#### Choke Control Lever



#### Combination Wrench



## Connecting Rod



#### Crowfoot Wrench



#### Cruise Control Set Lever



## Discharge Chute



### Distributor



# Drain Plug



## Dump Valve Release



# Edger Blade



# Engine Oil Filter



## Engine Oil Dipstick / Fill Cap



## Fire Extinguisher



# Flywheel



## Forward/Reverse Pedals



### Front Axle



#### Front Tire



# Fuel Fill Cap



#### Fuel Filter



# Fuel Pump



### Fuel Tank



## Fuse



#### Garden Hose Nozzle



# Gear



# Grass Clippers



# Headlight



## Hydraulic Control Levers



# Hydraulic Oil Hose



# Idler Pulley



# Ignition Coil



# Ignition Switch



## Lawn Mower Gauge Wheel



## Lawn Sprinkler Head



#### Mower Deck



#### Mower Deck Height Adjustment



## Muffler



## Needle Bearing



#### Park Brake Control Lever



# Phillips Screwdriver



### Piston



# Piston Rings



### PPE (Personal Protective Equipment)



## PTO (Power Take Off) Switch



## Radiator Cap



### Rear Tire



## Reflector



#### Roller Chain



## Rotary Blade Adapter



# Rotary Mower Blade



## ROPS (Roll-Over-Protective-Structure)



# Seat Safety Switch



# Serpentine Belt



# Sleeve Bearing



#### Slotted Screwdrive