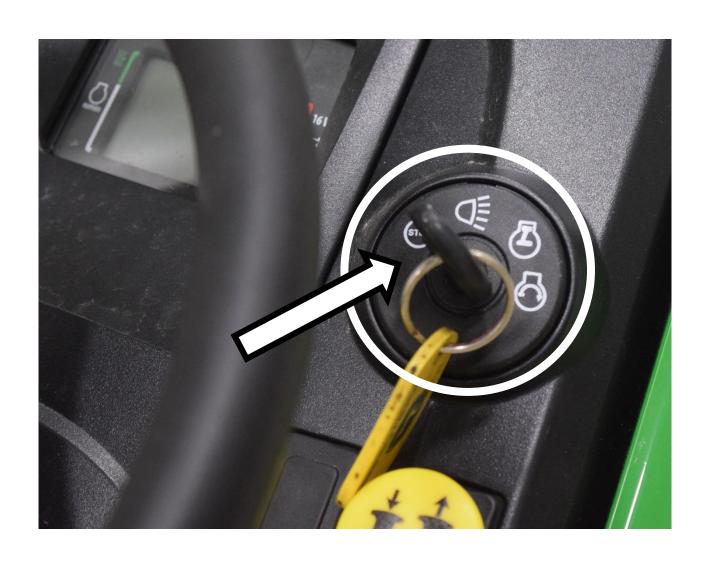

e/Coolant Tester



# Ball Bearing



# Ball Joint Linkage



## Brake Pedal



#### Camshaft



## Carburetor



## Caster Gauge Wheel



#### Choke Control Lever



#### Combination Wrench



## Connecting Rod



#### Crowfoot Wrench



#### Cruise Control Set Lever



## Discharge Chute



### Distributor



# Drain Plug



## Dump Valve Release



# Edger Blade



# Engine Oil Filter



## Engine Oil Dipstick / Fill Cap



## Fire Extinguisher



# Flywheel



## Forward/Reverse Pedals



### Front Axle



#### Front Tire



# Fuel Fill Cap



#### Fuel Filter



# Fuel Pump



### Fuel Tank



## Fuse



#### Garden Hose Nozzle



# Gear



# Grass Clippers



# Headlight



## Hydraulic Control Levers



# Hydraulic Oil Hose



# Idler Pulley



# Ignition Coil



# Ignition Switch



## Lawn Mower Gauge Wheel



## Lawn Sprinkler Head



#### Mower Deck



#### Mower Deck Height Adjustment



## Muffler



## Needle Bearing



#### Park Brake Control Lever



# Phillips Screwdriver



### Piston



# Piston Rings



### PPE (Personal Protective Equipment)



## PTO (Power Take Off) Switch



## Radiator Cap



### Rear Tire



## Reflector



#### Roller Chain



## Rotary Blade Adapter



# Rotary Mower Blade



## ROPS (Roll-Over-Protective-Structure)



# Seat Safety Switch



# Serpentine Belt



# Sleeve Bearing



#### Slotted Screwdriver



# Spark Plug



# Spark Plug Wire



# Sprocket



### Starter



#### Starter Solenoid



# Tail Light



## Tapered Roller Bearing



#### Throttle Control Lever



#### Tie Rod End



## Tire Tube



# Torque Wrench



#