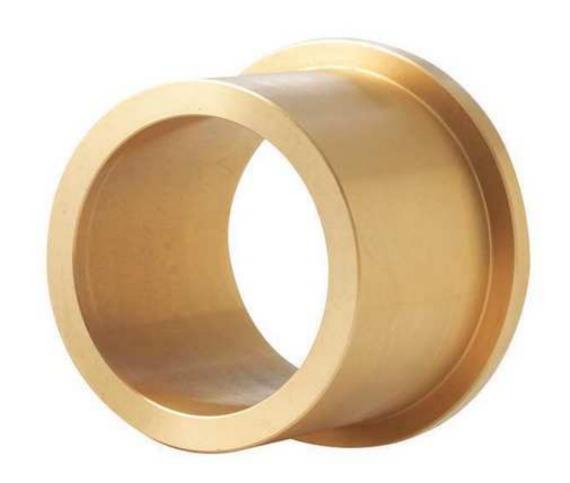

Cap



#### Fuel Filter



# Fuel Pump



### Fuel Tank



## Fuse



#### Garden Hose Nozzle



# Gear



# Grass Clippers



# Headlight



## Hydraulic Control Levers



# Hydraulic Oil Hose



# Idler Pulley



# Ignition Coil



# Ignition Switch



## Lawn Mower Gauge Wheel



## Lawn Sprinkler Head



#### Mower Deck



#### Mower Deck Height Adjustment



## Muffler



## Needle Bearing



#### Park Brake Control Lever



# Phillips Screwdriver



### Piston



# Piston Rings



### PPE (Personal Protective Equipment)



## PTO (Power Take Off) Switch



## Radiator Cap



### Rear Tire



## Reflector



#### Roller Chain



## Rotary Blade Adapter



# Rotary Mower Blade



## ROPS (Roll-Over-Protective-Structure)



# Seat Safety Switch



# Serpentine Belt



# Sleeve Bearing



#### Slotted Screwdriver



# Spark Plug



# Spark Plug Wire



# Sprocket



### Starter



#### Starter Solenoid



# Tail Light



## Tapered Roller Bearing



#### Throttle Control Lever



#### Tie Rod End



## Tire Tube



# Torque Wrench



#### Torx Screwdriver



## Transmission Oil Fill Cap



#### Universal Joint



#### Valve



#### Valve Core



#### Valve Cover



### Valve Spring



### Valve Stem



### V-Belt



# V-Belt Pulley



#### Warning Label



# Water Pump



# Wheel Lug Bolt