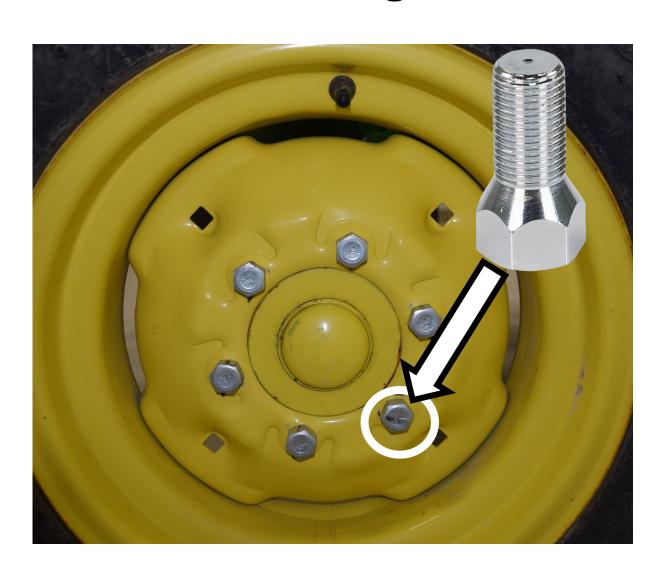

tective Equipment)



## PTO (Power Take Off) Switch



## Radiator Cap



### Rear Tire



## Reflector



#### Roller Chain



## Rotary Blade Adapter



# Rotary Mower Blade



## ROPS (Roll-Over-Protective-Structure)



# Seat Safety Switch



# Serpentine Belt



# Sleeve Bearing



#### Slotted Screwdriver



# Spark Plug



# Spark Plug Wire



# Sprocket



### Starter



#### Starter Solenoid



# Tail Light



## Tapered Roller Bearing



#### Throttle Control Lever



#### Tie Rod End



## Tire Tube



# Torque Wrench



#### Torx Screwdriver



## Transmission Oil Fill Cap



#### Universal Joint



#### Valve



#### Valve Core



#### Valve Cover



### Valve Spring



### Valve Stem



### V-Belt



# V-Belt Pulley



#### Warning Label



# Water Pump



# Wheel Lug Bolt