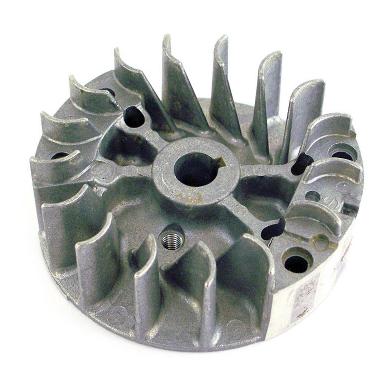

#### 6 Point Socket



# Air Cleaner Housing



### Air Filter Cover



#### Air Filter Element



#### Air Filter Pre-cleaner



#### Alternator



## Anti-freeze/Coolant Tester



# Ball Bearing



# Ball Joint Linkage



## Brake Pedal



#### Camshaft



## Carburetor



## Caster Gauge Wheel



#### Choke Control Lever



#### Combination Wrench



## Connecting Rod



#### Crowfoot Wrench



#### Cruise Control Set Lever



## Discharge Chute



### Distributor



# Drain Plug



## Dump Valve Release



# Edger Blade



# Engine Oil Filter



## Engine Oil Dipstick / Fill Cap



## Fire Extinguisher



# Flywheel



## Forward/Reverse Pedals



### Front Axle



#### Front Tire



# Fuel Fill Cap



#### Fuel Filter



# Fuel Pump



### Fuel Tank



## Fuse



#### Garden Hose Nozzle



# Gear



# Grass Clippers



# Headlight



## Hydraulic Control Levers



# Hydraulic Oil Hose



# Idler Pulley



# Ignition Coil



# Ignition Switch



## Lawn Mower Gauge Wheel



## Lawn Sprinkler Head



#### Mower Deck



#### Mower Deck Height Adjustment



## Muffler



## Needle Bearing



#### Park Brake Control Lever



# Phillips Screwdriver



### Piston



# Piston Rings



### PPE (Personal Protective Equipment)



## PTO (Power Take Off) Switch



## Radiator Cap



### Rear Tire



## Reflector



#### Roller Chain



## Rotary Blade Adapter



# Rotary Mower Blade



## ROPS (Roll-Over-Protecti