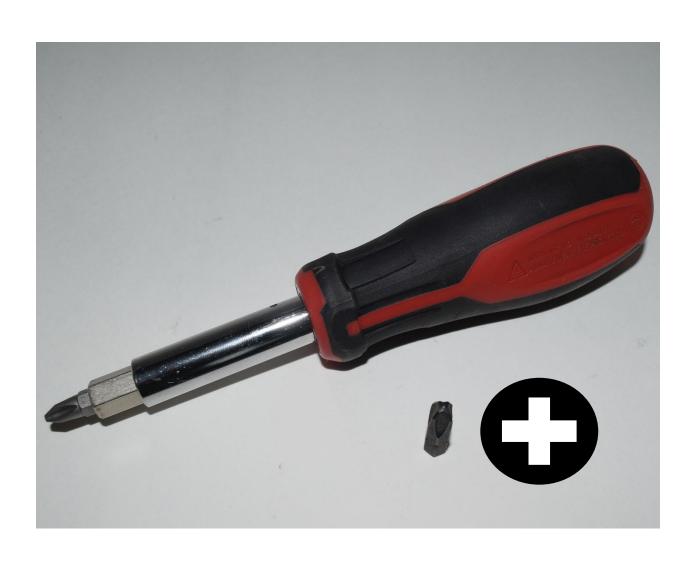

ng Rod



#### Crowfoot Wrench



#### Cruise Control Set Lever



## Discharge Chute



### Distributor



# Drain Plug



## Dump Valve Release



# Edger Blade



# Engine Oil Filter



## Engine Oil Dipstick / Fill Cap



## Fire Extinguisher



# Flywheel



## Forward/Reverse Pedals



### Front Axle



#### Front Tire



# Fuel Fill Cap



#### Fuel Filter



# Fuel Pump



### Fuel Tank



## Fuse



#### Garden Hose Nozzle



# Gear



# Grass Clippers



# Headlight



## Hydraulic Control Levers



# Hydraulic Oil Hose



# Idler Pulley



# Ignition Coil



# Ignition Switch



## Lawn Mower Gauge Wheel



## Lawn Sprinkler Head



#### Mower Deck



#### Mower Deck Height Adjustment



## Muffler



## Needle Bearing



#### Park Brake Control Lever



# Phillips Screwdriver



### Piston



# Piston Rings



### PPE (Personal Protective Equipment)



## PTO (Power Take Off) Switch



## Radiator Cap



### Rear Tire



## Reflector



#### Roller Chain



## Rotary Blade Adapter



# Rotary Mower Blade



## ROPS (Roll-Over-Protective-Structure)



# Seat Safety Switch



# Serpentine Belt



# Sleeve Bearing



#### Slotted Screwdriver



# Spark Plug



# Spark Plug Wire



# Sprocket



### Starter



#### Starter Solenoid



# Tail Light



## Tapered Roller Bearing



#### Throttle Control Lever



#### Tie Rod End



## Tire Tube



# Torque Wrench



#### Torx Screwdriver



## Transmission Oil Fill Cap



#### Universal Joint



#### Valve



#### Valve Core



#### Valve Cover



### Valve Spring



### Valve Stem



### V-Belt



# V-Belt Pulley



#