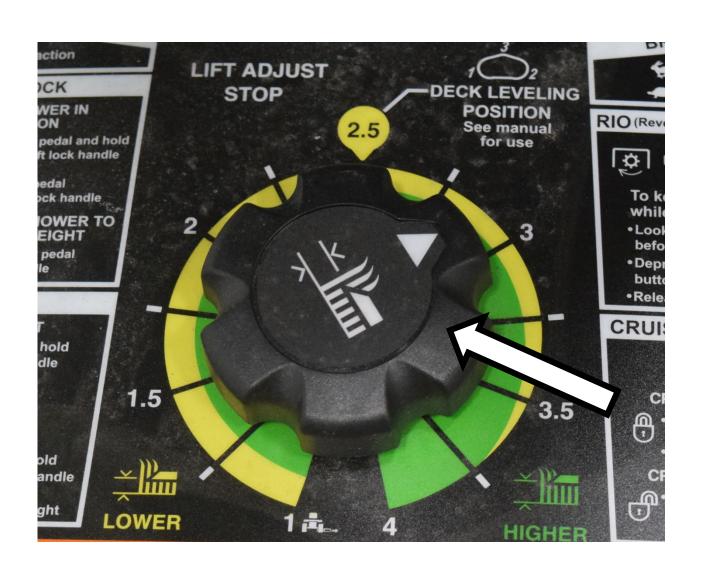

## Caster Gauge Wheel



#### Choke Control Lever



#### Combination Wrench



## Connecting Rod



#### Crowfoot Wrench



#### Cruise Control Set Lever



## Discharge Chute



### Distributor



# Drain Plug



## Dump Valve Release



# Edger Blade



# Engine Oil Filter



## Engine Oil Dipstick / Fill Cap



## Fire Extinguisher



# Flywheel



## Forward/Reverse Pedals



### Front Axle



#### Front Tire



# Fuel Fill Cap



#### Fuel Filter



# Fuel Pump



### Fuel Tank



## Fuse



#### Garden Hose Nozzle



# Gear



# Grass Clippers



# Headlight



## Hydraulic Control Levers



# Hydraulic Oil Hose



# Idler Pulley



# Ignition Coil



# Ignition Switch



## Lawn Mower Gauge Wheel



## Lawn Sprinkler Head



#### Mower Deck



#### Mower Deck Height Adjustment



## Muffler



## Needle Bearing



#### Park Brake Control Lever



# Phillips Screwdriver



### Piston



# Piston Rings



### PPE (Personal Protective Equipment)



## PTO (Power Take Off) Switch



## Radiator Cap



### Rear Tire



## Reflector



#### Roller Chain



## Rotary Blade Adapter



# Rotary Mower Blade



## ROPS (Roll-Over-Protective-Structure)



# Seat Safety Switch



# Serpentine Belt



# Sleeve Bearing



#### Slotted Screwdriver



# Spark Plug



# Spark Plug Wire



# Sprocket



### Starter



#### Starter Solenoid



# Tail Light



## Tapered Roller Bearing



#### Throttle Control Lever



#### Tie Rod End



## Tire Tube



# Torque Wrench



#### Torx Screwdriver



## Transmission Oil Fill Cap



#### Universal Joint



#### Valve



#### Valve Core