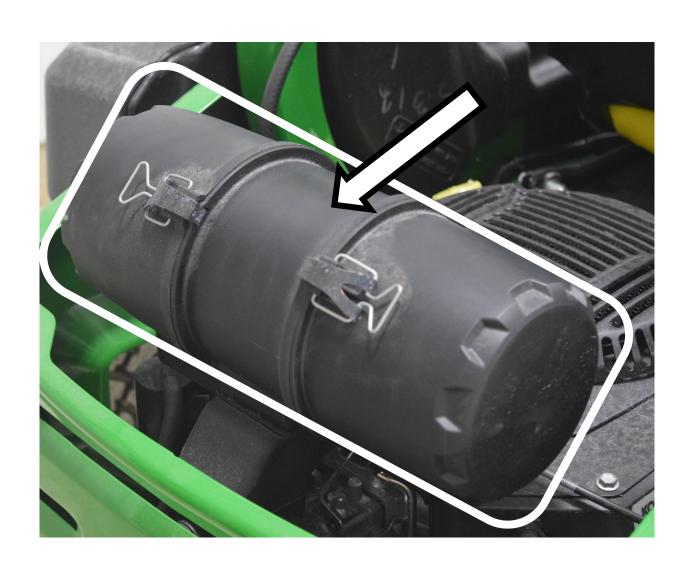

#### 6 Point Socket



# Air Cleaner Housing



### Air Filter Cover



#### Air Filter Element



#### Air Filter Pre-cleaner



#### Alternator



## Anti-freeze/Coolant Tester



# Ball Bearing



# Ball Joint Linkage



## Brake Pedal



#### Camshaft



## Carburetor



## Caster Gauge Wheel



#### Choke Control Lever



#### Combination Wrench



## Connecting Rod



#### Crowfoot Wrench



#### Cruise Control Set Lever



## Discharge Chute



### Distributor



# Drain Plug



## Dump Valve Release



# Edger Blade



# Engine Oil Filter



## Engine Oil Dipstick / Fill Cap



## Fire Extinguisher



# Flywheel



## Forward/Reverse Pedals



### Front Axle



#### Front Tire



# Fuel Fill Cap



#### Fuel Filter



# Fuel Pump



### Fuel Tank



## Fuse



#### Garden Hose Nozzle



# Gear



# Grass Clippers



# Headligh