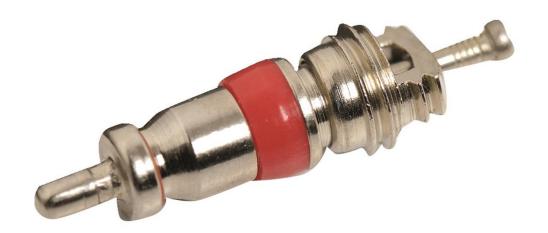

## Muffler



## Needle Bearing



#### Park Brake Control Lever



# Phillips Screwdriver



### Piston



# Piston Rings



### PPE (Personal Protective Equipment)



## PTO (Power Take Off) Switch



## Radiator Cap



### Rear Tire



## Reflector



#### Roller Chain



## Rotary Blade Adapter



# Rotary Mower Blade



## ROPS (Roll-Over-Protective-Structure)



# Seat Safety Switch



# Serpentine Belt



# Sleeve Bearing



#### Slotted Screwdriver



# Spark Plug



# Spark Plug Wire



# Sprocket



### Starter



#### Starter Solenoid



# Tail Light



## Tapered Roller Bearing



#### Throttle Control Lever



#### Tie Rod End



## Tire Tube



# Torque Wrench



#### Torx Screwdriver



## Transmission Oil Fill Cap



#### Universal Joint



#### Valve



#### Valve Core



#### Valve Cover



### Valve Spring



### Valve Stem



### V-Belt



# V-Belt Pulley



#### Warning Label



# Water Pump



# Wheel Lug Bolt