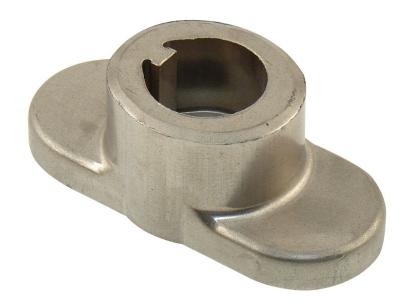

ck / Fill Cap



## Fire Extinguisher



# Flywheel



## Forward/Reverse Pedals



### Front Axle



#### Front Tire



# Fuel Fill Cap



#### Fuel Filter



# Fuel Pump



### Fuel Tank



## Fuse



#### Garden Hose Nozzle



# Gear



# Grass Clippers



# Headlight



## Hydraulic Control Levers



# Hydraulic Oil Hose



# Idler Pulley



# Ignition Coil



# Ignition Switch



## Lawn Mower Gauge Wheel



## Lawn Sprinkler Head



#### Mower Deck



#### Mower Deck Height Adjustment



## Muffler



## Needle Bearing



#### Park Brake Control Lever



# Phillips Screwdriver



### Piston



# Piston Rings



### PPE (Personal Protective Equipment)



## PTO (Power Take Off) Switch



## Radiator Cap



### Rear Tire



## Reflector



#### Roller Chain



## Rotary Blade Adapter



# Rotary Mower Blade



## ROPS (Roll-Over-Protective-Structure)



# Seat Safety Switch



# Serpentine Belt



# Sleeve Bearing



#### Slotted Screwdriver



# Spark Plug



# Spark Plug Wire



# Sprocket



### Starter



#### Starter Solenoid



# Tail Light



## Tapered Roller Bearing



#### Throttle Control Lever



#### Tie Rod End



## Tire Tube



# Torque Wrench



#### Torx Screwdriver



## Transmission Oil Fill Cap



#### Universal Joint



#### Valve



#### Valve Core



#### Valve Cover



### Valve Spring



### Valve Stem



### V-Belt



# V-Belt Pulley



#### Warning Label



# Water Pump



# Wheel Lug Bolt