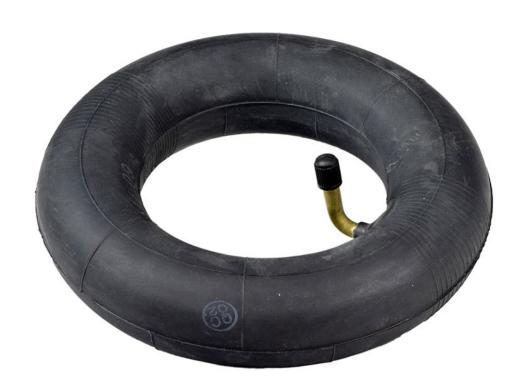

# Ignition Switch



## Lawn Mower Gauge Wheel



## Lawn Sprinkler Head



#### Mower Deck



#### Mower Deck Height Adjustment



## Muffler



## Needle Bearing



#### Park Brake Control Lever



# Phillips Screwdriver



### Piston



# Piston Rings



### PPE (Personal Protective Equipment)



## PTO (Power Take Off) Switch



## Radiator Cap



### Rear Tire



## Reflector



#### Roller Chain



## Rotary Blade Adapter



# Rotary Mower Blade



## ROPS (Roll-Over-Protective-Structure)



# Seat Safety Switch



# Serpentine Belt



# Sleeve Bearing



#### Slotted Screwdriver



# Spark Plug



# Spark Plug Wire



# Sprocket



### Starter



#### Starter Solenoid



# Tail Light



## Tapered Roller Bearing



#### Throttle Control Lever



#### Tie Rod End



## Tire Tube



# Torque Wrench



#### Torx Screwdriver



## Transmission Oil Fill Cap



#### Universal Joint



#### Valve



#### Valve Core



#### Valve Cover



### Valve Spring



### Valve Stem



### V-Belt



# V-Belt Pulley



#### Warning Label



# Water Pump



# Wheel Lug Bolt