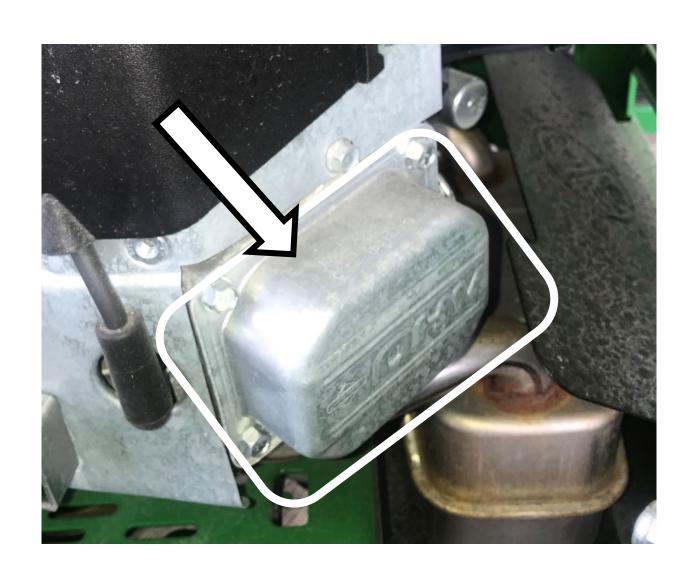

eedle Bearing



#### Park Brake Control Lever



# Phillips Screwdriver



### Piston



# Piston Rings



### PPE (Personal Protective Equipment)



## PTO (Power Take Off) Switch



## Radiator Cap



### Rear Tire



## Reflector



#### Roller Chain



## Rotary Blade Adapter



# Rotary Mower Blade



## ROPS (Roll-Over-Protective-Structure)



# Seat Safety Switch



# Serpentine Belt



# Sleeve Bearing



#### Slotted Screwdriver



# Spark Plug



# Spark Plug Wire



# Sprocket



### Starter



#### Starter Solenoid



# Tail Light



## Tapered Roller Bearing



#### Throttle Control Lever



#### Tie Rod End



## Tire Tube



# Torque Wrench



#### Torx Screwdriver



## Transmission Oil Fill Cap



#### Universal Joint



#### Valve



#### Valve Core



#### Valve Cover



### Valve Spring



### Valve Stem



### V-Belt



# V-Belt Pulley



#### Warning Label



# Water Pump



# Wheel Lug Bolt