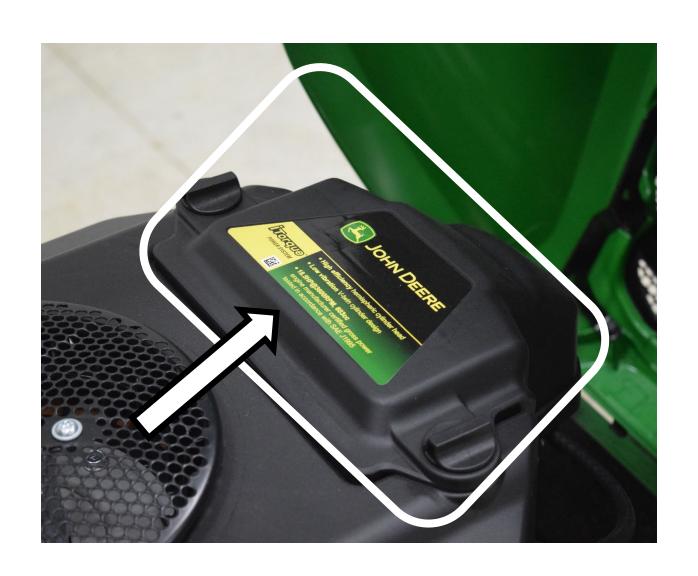

#### 6 Point Socket



# Air Cleaner Housing



### Air Filter Cover



#### Air Filter Element



#### Air Filter Pre-cleaner



#### Alternator



## Anti-freeze/Coolant Tester



# Ball Bearing



# Ball Joint Linkage



## Brake Pedal



#### Camshaft



## Carburetor



## Caster Gauge Wheel



#### Choke Control Lever



#### Combination Wrench



## Connecting Rod



#### Crowfoot Wrench



#### Cruise Control Set Lever



## Discharge Chute



### Distributor



# Drain Plug



## Dump Valve Release



# Edger Blade



# Engine Oil Filter



## Engine Oil Dipstick / Fill Cap



## Fire Extinguisher



# Flywheel



## Forward/Reverse Pedals



### Front Axle



#### Front Tire



# Fuel Fill Cap



#### Fuel Filter



# Fuel Pump



### Fuel Tank



## Fuse



#### Garden Hose Nozzle



# Gear



# Grass Clippers



# Headlight



## Hydraulic Contro