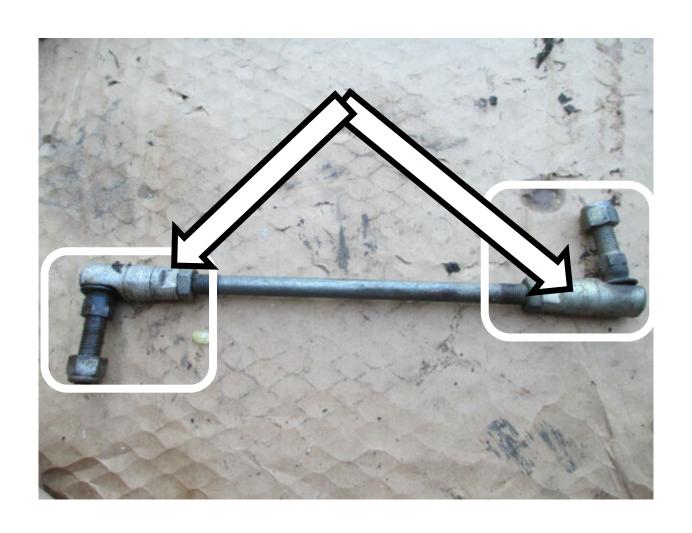

#### 6 Point Socket



# Air Cleaner Housing



### Air Filter Cover



#### Air Filter Element



#### Air Filter Pre-cleaner



#### Alternator



## Anti-freeze/Coolant Tester



# Ball Bearing



# Ball Joint Linkage



## Brake Pedal



#### Camshaft



## Carburetor



## Caster Gauge Wheel



#### Choke Control Lever



#### Combination Wrench



## Connecting Rod



#### Crowfoot Wrench



#### Cruise Control Set Lever



## Discharge Chute



### Distributor



# Drain Plug



## Dump Valve Release



# Edger Blade



# Engine Oil Filter



## Engine Oil Dipstick / Fill Cap



## Fire Extinguisher



# Flywheel



## Forward/Reverse Pedals



### Front Axle



#### Front Tire



# Fuel Fill Cap



#### Fuel Filter



# Fuel Pump



### Fuel Tank



## Fuse



#### Garden Hose Nozzle



# Gear



# Grass Clippers



# Headlight



## Hydraulic Control Levers



# Hydraulic Oil Hose



# Idler Pulley



# Ignition Coil



# Ignition Switch



## Lawn Mower Gauge Wheel



## Lawn Sprinkler Head



###