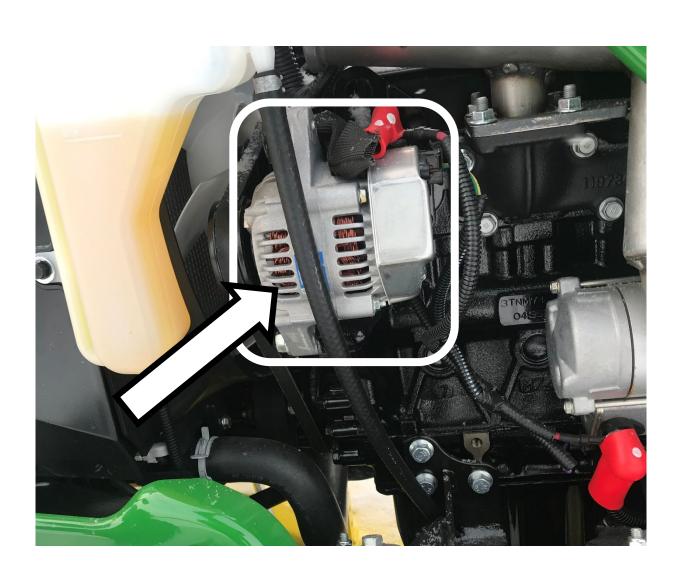

#### 6 Point Socket



# Air Cleaner Housing



### Air Filter Cover



#### Air Filter Element



#### Air Filter Pre-cleaner



#### Alternator



## Anti-freeze/Coolant Tester



# Ball Bearing



# Ball Joint Linkage



## Brake Pedal



#### Camshaft



## Carburetor



## Caster Gauge Wheel



#### Choke Control Lever



#### Combination Wrench



## Connecting Rod



#### Crowfoot Wrench



#### Cruise Control Set Lever



## Discharge Chute



### Distributor



# Drain Plug



## Dump Valve Release



# Edger Blade



# Engine Oil Filter



## Engine Oil Dipstick / Fill Cap



## Fire Extinguisher



# Flywheel



## Forward/Reverse Pedals



### Front Axle



#### Front Tire



# Fuel Fill Cap



#### Fuel Filter



# Fuel Pump



### Fuel Tank



## Fuse



#### Garden Hose Nozzle



# Gear



# Grass Clippers



# Headlight



## Hydraulic Control Levers



# Hydraulic Oil Hose



# Idler Pulley



# Ignition Coil



# Ig