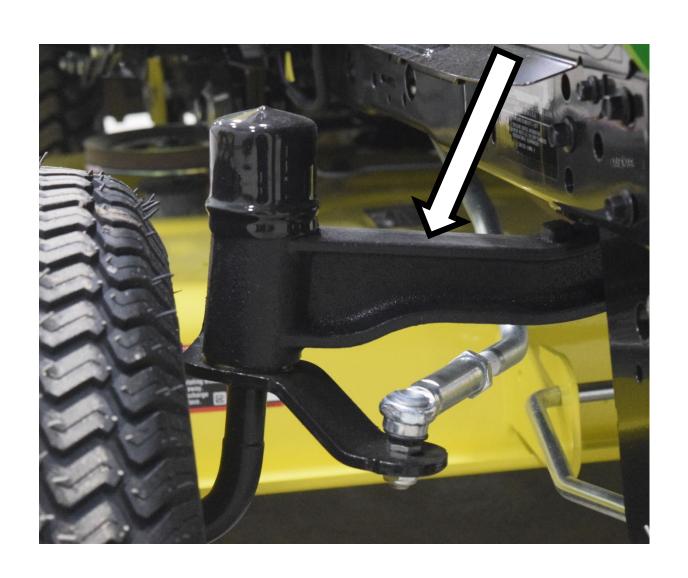

#### 6 Point Socket



# Air Cleaner Housing



### Air Filter Cover



#### Air Filter Element



#### Air Filter Pre-cleaner



#### Alternator



## Anti-freeze/Coolant Tester



# Ball Bearing



# Ball Joint Linkage



## Brake Pedal



#### Camshaft



## Carburetor



## Caster Gauge Wheel



#### Choke Control Lever



#### Combination Wrench



## Connecting Rod



#### Crowfoot Wrench



#### Cruise Control Set Lever



## Discharge Chute



### Distributor



# Drain Plug



## Dump Valve Release



# Edger Blade



# Engine Oil Filter



## Engine Oil Dipstick / Fill Cap



## Fire Extinguisher



# Flywheel



## Forward/Reverse Pedals



### Front Axle



#### Front Tire



# Fuel Fill Cap



#### Fuel Filter



# Fuel Pump



### Fuel Tank



## Fuse



#### Garden Hose Nozzle



# Gear



# Grass Clippers



# Headlight



## Hydraulic Control Levers



# Hydraulic Oil Hose



# Idler Pulley



# Ignition Coil



# Ignition Switch



## Lawn Mower Gauge Wheel



## Lawn Sprinkler Head



#### Mower Deck



#### Mower Deck Height Adjustment



## Muffler



## Needle Bearing



#### Park Brake Control Lever



# Phillips Screwdriver



### Piston



# Piston Rings



### PPE (Personal Protective Equipment)



## PTO (Power Take Off) Switch



## Radiator Cap



### Rear Tire



## Reflector



#### Roller Chain



## Rotary Blade Adapter



# Rotary Mower Blade



## ROPS (Roll-Over-Protective-Structure)



# Seat Safety Switch



# Serp