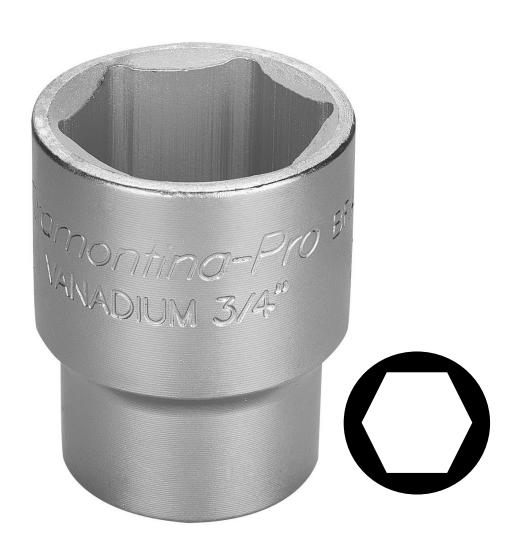

#### 6 Point Socket



# Air Cleaner Housing



### Air Filter Cover



#### Air Filter Element



#### Air Filter Pre-cleaner



#### Alternator



## Anti-freeze/Coolant Tester



# Ball Bearing



# Ball Joint Linkage



## Brake Pedal



#### Camshaft



## Carburetor



## Caster Gauge Wheel



#### Choke Control Lever



#### Combination Wrench



## Connecting Rod



#### Crowfoot Wrench



#### Cruise Control Set Lever



## Discharge Chute



### Distributor



# Drain Plug



## Dump Valve Release



# Edger Blade



# Engine Oil Filter



## Engine Oil Dipstick / Fill Cap



## Fire Extinguisher



# Flywheel



## Forward/Reverse Pedals



### Front Axle



#### Front Tire



# Fuel Fill Cap



#### Fuel Filter



# Fuel Pump



### Fuel Tank



## Fuse



#### Garden Hose Nozzle



# Gear



# Gra