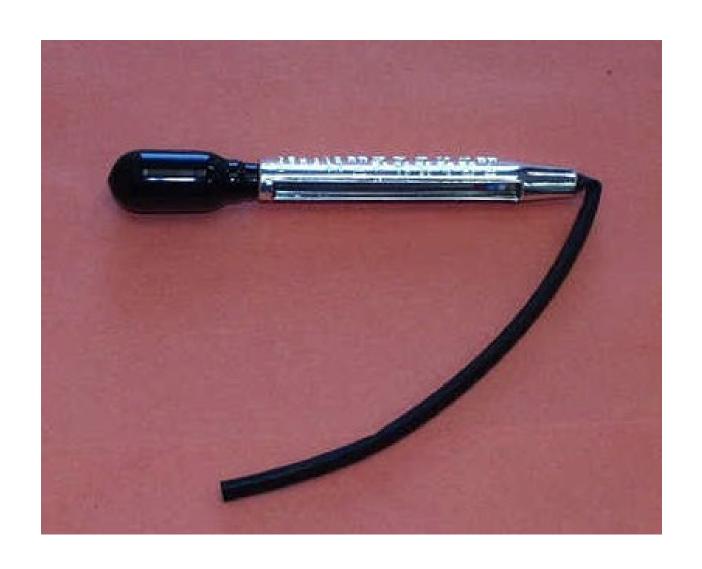

#### 6 Point Socket



# Air Cleaner Housing



### Air Filter Cover



#### Air Filter Element



#### Air Filter Pre-cleaner



#### Alternator



## Anti-freeze/Coolant Tester



# Ball Bearing



# Ball Joint Linkage



## Brake Pedal



#### Camshaft



## Carburetor



## Caster Gauge Wheel



#### Choke Control Lever



#### Combination Wrench



## Connecting Rod



#### Crowfoot Wrench



#### Cruise Control Set Lever



## Discharge Chute



### Distributor



# Drain Plug



## Dump Valve Release



# Edger Blade



# Engine Oil Filter



## Engine Oil Dipstick / Fill Cap



## Fire Extinguisher



# Flywheel



## Forward/Reverse Pedals



### Front Axle



#### Front Tire



# Fuel Fill Cap



#### Fuel Filter



# Fuel Pump



### Fuel Tank



## Fuse



#### Garden Hose Nozzle



# Gear



# Grass Clippers



# Headlight



## Hydraulic Control Levers



# Hydraulic Oil Hose



# Idler Pulley



# Ignition Coil



# Ignition Switch



## Lawn Mower Ga