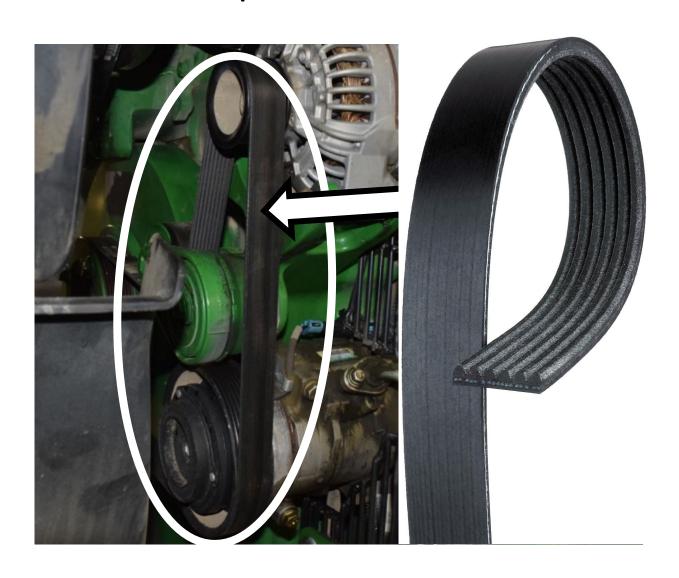

Tire



# Fuel Fill Cap



#### Fuel Filter



# Fuel Pump



### Fuel Tank



## Fuse



#### Garden Hose Nozzle



# Gear



# Grass Clippers



# Headlight



## Hydraulic Control Levers



# Hydraulic Oil Hose



# Idler Pulley



# Ignition Coil



# Ignition Switch



## Lawn Mower Gauge Wheel



## Lawn Sprinkler Head



#### Mower Deck



#### Mower Deck Height Adjustment



## Muffler



## Needle Bearing



#### Park Brake Control Lever



# Phillips Screwdriver



### Piston



# Piston Rings



### PPE (Personal Protective Equipment)



## PTO (Power Take Off) Switch



## Radiator Cap



### Rear Tire



## Reflector



#### Roller Chain



## Rotary Blade Adapter



# Rotary Mower Blade



## ROPS (Roll-Over-Protective-Structure)



# Seat Safety Switch



# Serpentine Belt



# Sleeve Bearing



#### Slotted Screwdriver



# Spark Plug



# Spark Plug Wire



# Sprocket



### Starter



#### Starter Solenoid



# Tail Light



## Tapered Roller Bearing



#### Throttle Control Lever



#### Tie Rod End



## Tire Tube



# Torque Wrench



#### Torx Screwdriver



## Transmission Oil Fill Cap



#### Universal Joint



#### Valve



#### Valve Core



#### Valve Cover



### Valve Spring



### Valve Stem



### V-Belt



# V-Belt Pulley



#### Warning Label



# Water Pump



# Wheel Lug Bolt