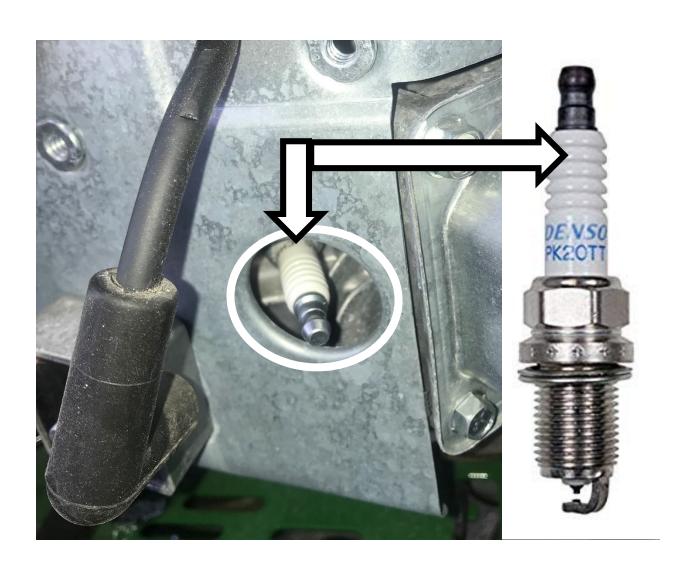

# Fuel Tank



## Fuse



#### Garden Hose Nozzle



# Gear



# Grass Clippers



# Headlight



## Hydraulic Control Levers



# Hydraulic Oil Hose



# Idler Pulley



# Ignition Coil



# Ignition Switch



## Lawn Mower Gauge Wheel



## Lawn Sprinkler Head



#### Mower Deck



#### Mower Deck Height Adjustment



## Muffler



## Needle Bearing



#### Park Brake Control Lever



# Phillips Screwdriver



### Piston



# Piston Rings



### PPE (Personal Protective Equipment)



## PTO (Power Take Off) Switch



## Radiator Cap



### Rear Tire



## Reflector



#### Roller Chain



## Rotary Blade Adapter



# Rotary Mower Blade



## ROPS (Roll-Over-Protective-Structure)



# Seat Safety Switch



# Serpentine Belt



# Sleeve Bearing



#### Slotted Screwdriver



# Spark Plug



# Spark Plug Wire



# Sprocket



### Starter



#### Starter Solenoid



# Tail Light



## Tapered Roller Bearing



#### Throttle Control Lever



#### Tie Rod End



## Tire Tube



# Torque Wrench



#### Torx Screwdriver



## Transmission Oil Fill Cap



#### Universal Joint



#### Valve



#### Valve Core



#### Valve Cover



### Valve Spring



### Valve Stem



### V-Belt



# V-Belt Pulley



#### Warning Label



# Water Pump



# Wheel Lug Bolt