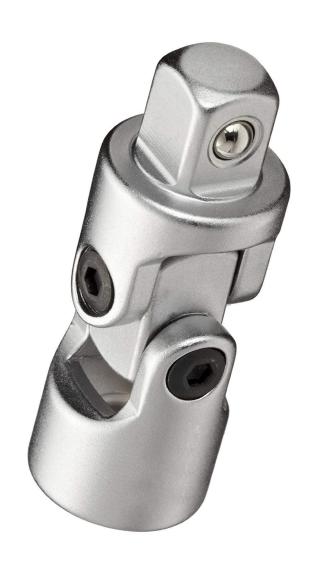

## Mower Deck Height Adjustment



## Muffler



## Needle Bearing



#### Park Brake Control Lever



# Phillips Screwdriver



### Piston



# Piston Rings



### PPE (Personal Protective Equipment)



## PTO (Power Take Off) Switch



## Radiator Cap



### Rear Tire



## Reflector



#### Roller Chain



## Rotary Blade Adapter



# Rotary Mower Blade



## ROPS (Roll-Over-Protective-Structure)



# Seat Safety Switch



# Serpentine Belt



# Sleeve Bearing



#### Slotted Screwdriver



# Spark Plug



# Spark Plug Wire



# Sprocket



### Starter



#### Starter Solenoid



# Tail Light



## Tapered Roller Bearing



#### Throttle Control Lever



#### Tie Rod End



## Tire Tube



# Torque Wrench



#### Torx Screwdriver



## Transmission Oil Fill Cap



#### Universal Joint



#### Valve



#### Valve Core



#### Valve Cover



### Valve Spring



### Valve Stem



### V-Belt



# V-Belt Pulley



#### Warning Label



# Water Pump



# Wheel Lug Bolt