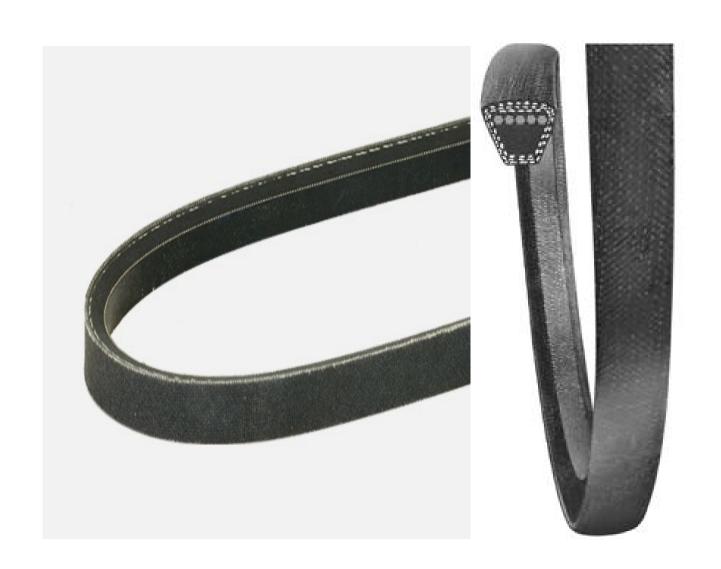

Phillips Screwdriver



### Piston



# Piston Rings



### PPE (Personal Protective Equipment)



## PTO (Power Take Off) Switch



## Radiator Cap



### Rear Tire



## Reflector



#### Roller Chain



## Rotary Blade Adapter



# Rotary Mower Blade



## ROPS (Roll-Over-Protective-Structure)



# Seat Safety Switch



# Serpentine Belt



# Sleeve Bearing



#### Slotted Screwdriver



# Spark Plug



# Spark Plug Wire



# Sprocket



### Starter



#### Starter Solenoid



# Tail Light



## Tapered Roller Bearing



#### Throttle Control Lever



#### Tie Rod End



## Tire Tube



# Torque Wrench



#### Torx Screwdriver



## Transmission Oil Fill Cap



#### Universal Joint



#### Valve



#### Valve Core



#### Valve Cover



### Valve Spring



### Valve Stem



### V-Belt



# V-Belt Pulley



#### Warning Label



# Water Pump



# Wheel Lug Bolt