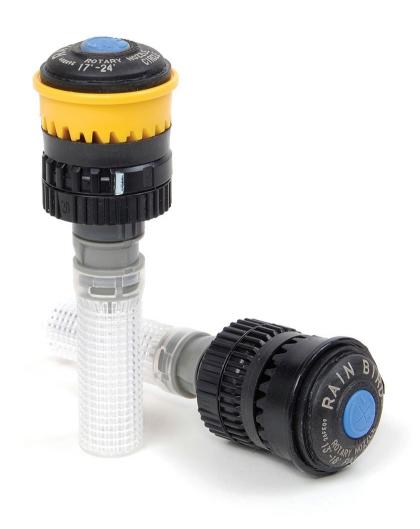

age



## Brake Pedal



#### Camshaft



## Carburetor



## Caster Gauge Wheel



#### Choke Control Lever



#### Combination Wrench



## Connecting Rod



#### Crowfoot Wrench



#### Cruise Control Set Lever



## Discharge Chute



### Distributor



# Drain Plug



## Dump Valve Release



# Edger Blade



# Engine Oil Filter



## Engine Oil Dipstick / Fill Cap



## Fire Extinguisher



# Flywheel



## Forward/Reverse Pedals



### Front Axle



#### Front Tire



# Fuel Fill Cap



#### Fuel Filter



# Fuel Pump



### Fuel Tank



## Fuse



#### Garden Hose Nozzle



# Gear



# Grass Clippers



# Headlight



## Hydraulic Control Levers



# Hydraulic Oil Hose



# Idler Pulley



# Ignition Coil



# Ignition Switch



## Lawn Mower Gauge Wheel



## Lawn Sprinkler Head



#### Mower Deck



#### Mower Deck Height Adjustment



## Muffler



## Needle Bearing



#### Park Brake Control Lever



# Phillips Screwdriver



### Piston



# Piston Rings



### PPE (Personal Protective Equipment)



## PTO (Power Take Off) Switch



## Radiator Cap



### Rear Tire



## Reflector



#### Roller Chain



## Rotary Blade Adapter



# Rotary Mower Blade



## ROPS (Roll-Over-Protective-Structure)



# Seat Safety Switch



# Serpentine Belt



# Sleeve Bearing



#### Slotted Screwdriver



# Spark Plug



# Spark Plug Wire



# Sprocket



### Starter



#### Starter Solenoid



# Tail Light



## Tapered Roller Bearing



#### Throttle Control Lever



#### Tie Rod End



## Tire Tube



# Torque Wrench



#### Torx Screwdriver



## Transmission Oil Fill Cap