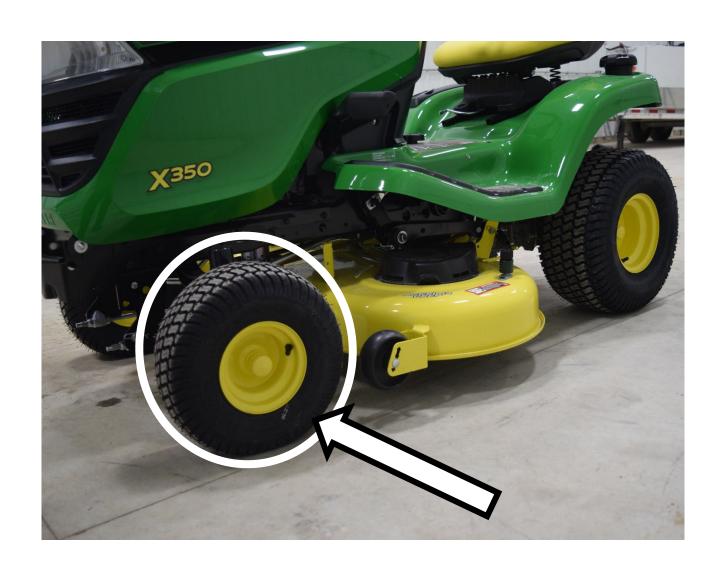

#### 6 Point Socket



# Air Cleaner Housing



### Air Filter Cover



#### Air Filter Element



#### Air Filter Pre-cleaner



#### Alternator



## Anti-freeze/Coolant Tester



# Ball Bearing



# Ball Joint Linkage



## Brake Pedal



#### Camshaft



## Carburetor



## Caster Gauge Wheel



#### Choke Control Lever



#### Combination Wrench



## Connecting Rod



#### Crowfoot Wrench



#### Cruise Control Set Lever



## Discharge Chute



### Distributor



# Drain Plug



## Dump Valve Release



# Edger Blade



# Engine Oil Filter



## Engine Oil Dipstick / Fill Cap



## Fire Extinguisher



# Flywheel



## Forward/Reverse Pedals



### Front Axle



#### Front Tire



# Fuel Fill Cap



#### Fuel Filter



# Fuel Pump



### Fuel Tank



## Fuse



#### Garden Hose Nozzle



# Gear



# Grass Clippers



# Headlight



## Hydraulic Control Levers



# Hydraulic Oil Hose



# Idler Pulley



# Ignition Coil



# Ignition Switch



## Lawn Mower Gauge Wheel



## Lawn Sprinkler Head



#### Mower Deck



#### Mower Deck Height Adjustment



## Muffler



## Needle Bearing



#### Park Brake Control Lever



# Phillips Screwdriver



### Piston



# Piston Rings



### PPE (Personal Protective Equipment)



## PTO (Power Take Off) Switch



## Radiator Cap



### Rear Tire



## Reflector



#### Roller Chain



## Rotary Blade Adapter



# Rotary Mower Blade



## ROPS (Roll-Over-Protective-Structure)



# Seat Safety Switch



# Serpentine Belt



# Sl