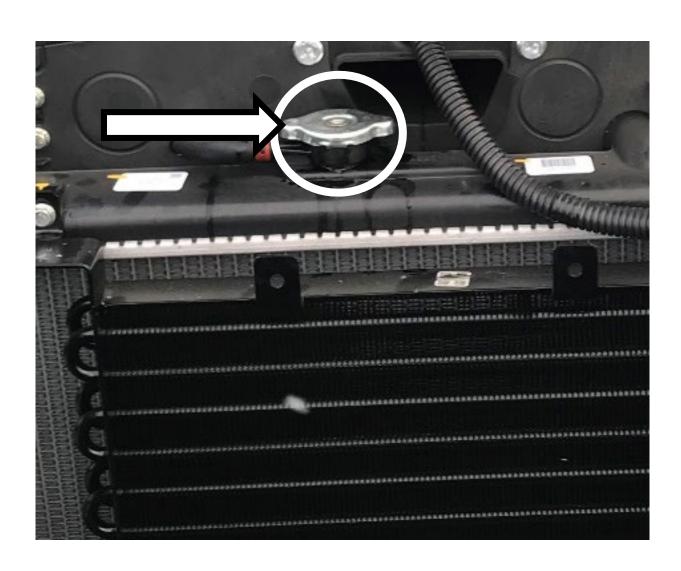

ump Valve Release



# Edger Blade



# Engine Oil Filter



## Engine Oil Dipstick / Fill Cap



## Fire Extinguisher



# Flywheel



## Forward/Reverse Pedals



### Front Axle



#### Front Tire



# Fuel Fill Cap



#### Fuel Filter



# Fuel Pump



### Fuel Tank



## Fuse



#### Garden Hose Nozzle



# Gear



# Grass Clippers



# Headlight



## Hydraulic Control Levers



# Hydraulic Oil Hose



# Idler Pulley



# Ignition Coil



# Ignition Switch



## Lawn Mower Gauge Wheel



## Lawn Sprinkler Head



#### Mower Deck



#### Mower Deck Height Adjustment



## Muffler



## Needle Bearing



#### Park Brake Control Lever



# Phillips Screwdriver



### Piston



# Piston Rings



### PPE (Personal Protective Equipment)



## PTO (Power Take Off) Switch



## Radiator Cap



### Rear Tire



## Reflector



#### Roller Chain



## Rotary Blade Adapter



# Rotary Mower Blade



## ROPS (Roll-Over-Protective-Structure)



# Seat Safety Switch



# Serpentine Belt



# Sleeve Bearing



#### Slotted Screwdriver



# Spark Plug



# Spark Plug Wire



# Sprocket



### Starter



#### Starter Solenoid



# Tail Light



## Tapered Roller Bearing



#### Throttle Control Lever



#### Tie Rod End



## Tire Tube



# Torque Wrench



#### Torx Screwdriver



## Transmission Oil Fill Cap



#### Universal Joint



#### Valve



#### Valve Core



#### Valve Cover



### Valve Spring



### Valve Stem



### V-Belt



# V-Belt Pulley



#### Warning Label



# Water Pump



# Wheel Lug Bolt