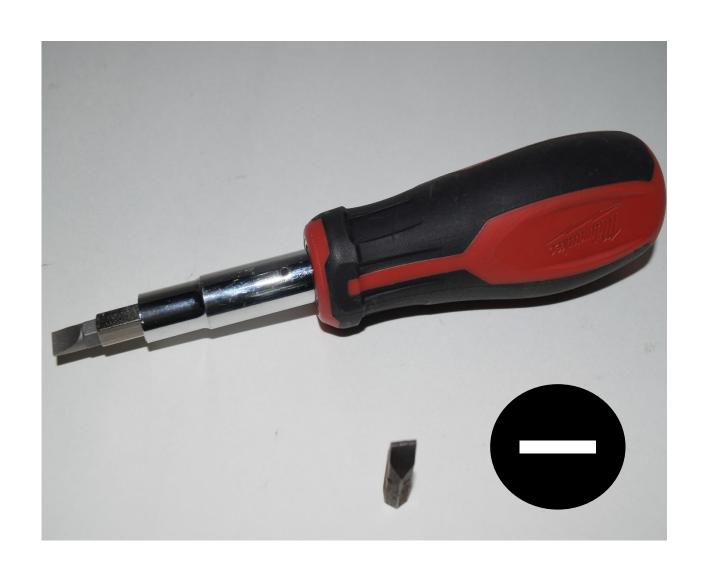

Fuel Pump



### Fuel Tank



## Fuse



#### Garden Hose Nozzle



# Gear



# Grass Clippers



# Headlight



## Hydraulic Control Levers



# Hydraulic Oil Hose



# Idler Pulley



# Ignition Coil



# Ignition Switch



## Lawn Mower Gauge Wheel



## Lawn Sprinkler Head



#### Mower Deck



#### Mower Deck Height Adjustment



## Muffler



## Needle Bearing



#### Park Brake Control Lever



# Phillips Screwdriver



### Piston



# Piston Rings



### PPE (Personal Protective Equipment)



## PTO (Power Take Off) Switch



## Radiator Cap



### Rear Tire



## Reflector



#### Roller Chain



## Rotary Blade Adapter



# Rotary Mower Blade



## ROPS (Roll-Over-Protective-Structure)



# Seat Safety Switch



# Serpentine Belt



# Sleeve Bearing



#### Slotted Screwdriver



# Spark Plug



# Spark Plug Wire



# Sprocket



### Starter



#### Starter Solenoid



# Tail Light



## Tapered Roller Bearing



#### Throttle Control Lever



#### Tie Rod End



## Tire Tube



# Torque Wrench



#### Torx Screwdriver



## Transmission Oil Fill Cap



#### Universal Joint



#### Valve



#### Valve Core



#### Valve Cover



### Valve Spring



### Valve Stem



### V-Belt



# V-Belt Pulley



#### Warning Label



# Water Pump



# Wheel Lug Bolt