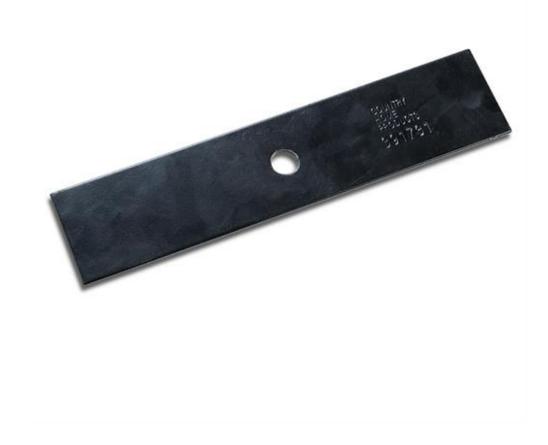

#### 6 Point Socket



# Air Cleaner Housing



### Air Filter Cover



#### Air Filter Element



#### Air Filter Pre-cleaner



#### Alternator



## Anti-freeze/Coolant Tester



# Ball Bearing



# Ball Joint Linkage



## Brake Pedal



#### Camshaft



## Carburetor



## Caster Gauge Wheel



#### Choke Control Lever



#### Combination Wrench



## Connecting Rod



#### Crowfoot Wrench



#### Cruise Control Set Lever



## Discharge Chute



### Distributor



# Drain Plug



## Dump Valve Release



# Edger Blade



# Engine Oil Filter



## Engine Oil Dipstick / Fill Cap



## Fire Extinguisher



# Flywheel



## Forward/Reverse Pedals



### Front Axle



#### Front Tire



# Fuel Fill Cap



#### Fuel Filter



# Fuel Pump



### Fuel Tank



## Fuse



#### Garden Hose Nozzle



# Gear



# Grass Clippers



# Headlight



## Hydraulic Control Levers



# Hydraulic Oil Hose



# Idler Pulley



# Ignition Coil



# Ignition Switch



## Lawn Mower Gauge Wheel



## Lawn Sprinkler Head



#### Mower Deck



#### Mower Deck Height Adjustment



## Muffler



## Needle Bearing



#### Park Brake Control Lever



# Phillips Screwdriver



### Piston



# Piston Rings



### PPE (Personal Protective Equipment)



## PTO (Power Take Off) Switch



## Radiator Cap



### Rear Tire



## Reflector



#