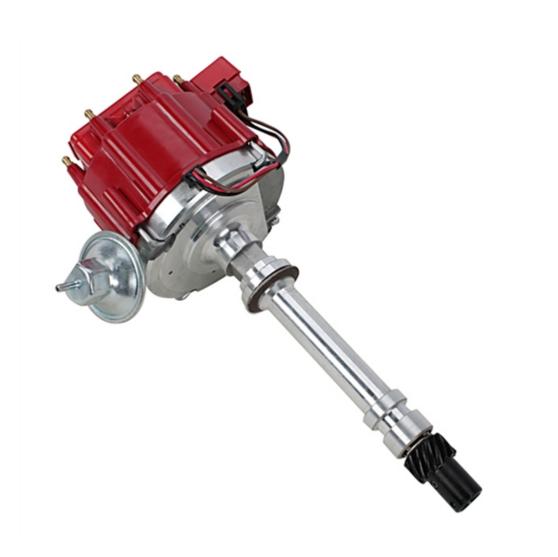

#### 6 Point Socket



# Air Cleaner Housing



### Air Filter Cover



#### Air Filter Element



#### Air Filter Pre-cleaner



#### Alternator



## Anti-freeze/Coolant Tester



# Ball Bearing



# Ball Joint Linkage



## Brake Pedal



#### Camshaft



## Carburetor



## Caster Gauge Wheel



#### Choke Control Lever



#### Combination Wrench



## Connecting Rod



#### Crowfoot Wrench



#### Cruise Control Set Lever



## Discharge Chute



### Distributor



# Drain Plug



## Dump Valve Release



# Edger Blade



# Engine Oil Filter



## Engine Oil Dipstick / Fill Cap



## Fire Extinguisher



# Flywheel



## Forward/Reverse Pedals



### Front Axle



#### Front Tire



# Fuel Fill Cap



#### Fuel Filter



# Fuel Pump



### Fuel Tank



## Fuse



#### Garden Hose Nozzle



# Gear



# Grass Clippers



# Headlight



## Hydraulic Control Levers



# Hydraulic Oil Hose



# Idler Pulley



# Ignition Coil



# Ignition Switch



## Lawn Mower Gauge Wheel



## Lawn Sprinkler Head



#### Mower Deck



#### Mower Deck Height Adjustment



## Muffler



## Needle Bearing



#### Park Brake Control Lever



# Phillips Screwdriver



### Piston



# Piston Rings



### PPE (Personal Protective Equipment)



## PTO (Power Take Off) Switc