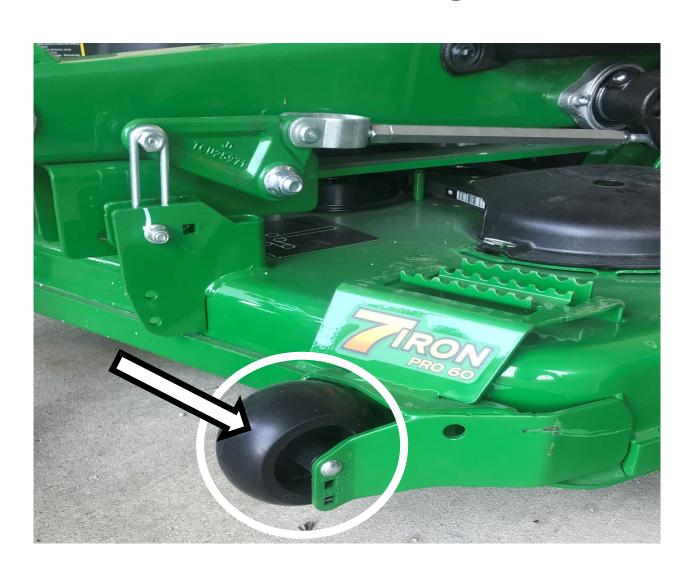

aring



# Ball Joint Linkage



## Brake Pedal



#### Camshaft



## Carburetor



## Caster Gauge Wheel



#### Choke Control Lever



#### Combination Wrench



## Connecting Rod



#### Crowfoot Wrench



#### Cruise Control Set Lever



## Discharge Chute



### Distributor



# Drain Plug



## Dump Valve Release



# Edger Blade



# Engine Oil Filter



## Engine Oil Dipstick / Fill Cap



## Fire Extinguisher



# Flywheel



## Forward/Reverse Pedals



### Front Axle



#### Front Tire



# Fuel Fill Cap



#### Fuel Filter



# Fuel Pump



### Fuel Tank



## Fuse



#### Garden Hose Nozzle



# Gear



# Grass Clippers



# Headlight



## Hydraulic Control Levers



# Hydraulic Oil Hose



# Idler Pulley



# Ignition Coil



# Ignition Switch



## Lawn Mower Gauge Wheel



## Lawn Sprinkler Head



#### Mower Deck



#### Mower Deck Height Adjustment



## Muffler



## Needle Bearing



#### Park Brake Control Lever



# Phillips Screwdriver



### Piston



# Piston Rings



### PPE (Personal Protective Equipment)



## PTO (Power Take Off) Switch



## Radiator Cap



### Rear Tire



## Reflector



#### Roller Chain



## Rotary Blade Adapter



# Rotary Mower Blade



## ROPS (Roll-Over-Protective-Structure)



# Seat Safety Switch



# Serpentine Belt



# Sleeve Bearing



#### Slotted Screwdriver



# Spark Plug



# Spark Plug Wire



# Sprocket



### Starter



#### Starter Solenoid



# Tail Light



## Tapered Roller Bearing



#### Throttle Control Lever



#### Tie Rod End



## Tire Tube



# Torque Wrench



#### Torx Screwdriver



## Tr