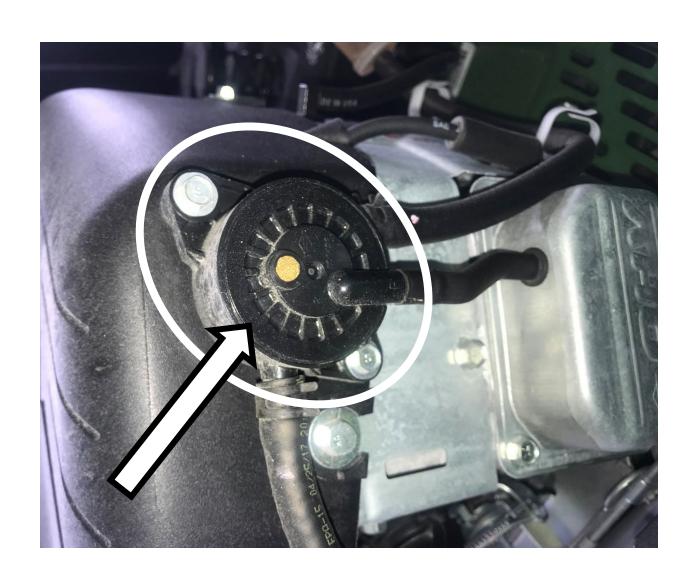

#### 6 Point Socket



# Air Cleaner Housing



### Air Filter Cover



#### Air Filter Element



#### Air Filter Pre-cleaner



#### Alternator



## Anti-freeze/Coolant Tester



# Ball Bearing



# Ball Joint Linkage



## Brake Pedal



#### Camshaft



## Carburetor



## Caster Gauge Wheel



#### Choke Control Lever



#### Combination Wrench



## Connecting Rod



#### Crowfoot Wrench



#### Cruise Control Set Lever



## Discharge Chute



### Distributor



# Drain Plug



## Dump Valve Release



# Edger Blade



# Engine Oil Filter



## Engine Oil Dipstick / Fill Cap



## Fire Extinguisher



# Flywheel



## Forward/Reverse Pedals



### Front Axle



#### Front Tire



# Fuel Fill Cap



#### Fuel Filter



# Fuel Pump



### Fuel Tank



## Fuse



#### Garden Hose Nozzle



# Gear



# Grass Clippers



# Headlight



## Hydraulic Control Levers



# Hydraulic Oil Hose



# Idler Pulley



# Ignition Coil



# Ignition Switch



## Lawn Mower Gauge Wheel



## Lawn Sprinkler Head



#### Mower Deck



#### Mower Deck Height Adjustment



## Muffler



## Needle Bearing



#### Park Brake Control Lever



# Phillips Screwdriver



### Piston



# Piston Rings



### PPE (Personal Protective Equipment)



## PTO (Power Take Off) Switch



## Radiator Cap



### Rear Tire



## Reflector



#### Roller Chain



## Rotary Blade Adapter



# Rotary Mower Blade



## ROPS (Roll-Over-Protective-Structure)



# Seat Safety Switch



# Serpentine Belt



# Sleeve Bearing



#### Slotted Screwdriver



# Spark Pl