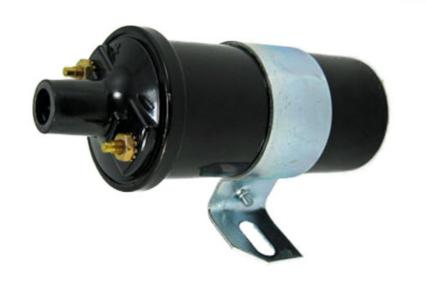

ator



## Anti-freeze/Coolant Tester



# Ball Bearing



# Ball Joint Linkage



## Brake Pedal



#### Camshaft



## Carburetor



## Caster Gauge Wheel



#### Choke Control Lever



#### Combination Wrench



## Connecting Rod



#### Crowfoot Wrench



#### Cruise Control Set Lever



## Discharge Chute



### Distributor



# Drain Plug



## Dump Valve Release



# Edger Blade



# Engine Oil Filter



## Engine Oil Dipstick / Fill Cap



## Fire Extinguisher



# Flywheel



## Forward/Reverse Pedals



### Front Axle



#### Front Tire



# Fuel Fill Cap



#### Fuel Filter



# Fuel Pump



### Fuel Tank



## Fuse



#### Garden Hose Nozzle



# Gear



# Grass Clippers



# Headlight



## Hydraulic Control Levers



# Hydraulic Oil Hose



# Idler Pulley



# Ignition Coil



# Ignition Switch



## Lawn Mower Gauge Wheel



## Lawn Sprinkler Head



#### Mower Deck



#### Mower Deck Height Adjustment



## Muffler



## Needle Bearing



#### Park Brake Control Lever



# Phillips Screwdriver



### Piston



# Piston Rings



### PPE (Personal Protective Equipment)



## PTO (Power Take Off) Switch



## Radiator Cap



### Rear Tire



## Reflector



#### Roller Chain



## Rotary Blade Adapter



# Rotary Mower Blade



## ROPS (Roll-Over-Protective-Structure)



# Seat Safety Switch



# Serpentine Belt



# Sleeve Bearing



#### Slotted Screwdriver



# Spark Plug



# Spark Plug Wire



# Sprocket



### Starter



#### Starter Solenoid



# Tail Light



## Tapered Roller Bearing



#### Throttle Control Lever



#### Tie Rod End



## Tire Tube