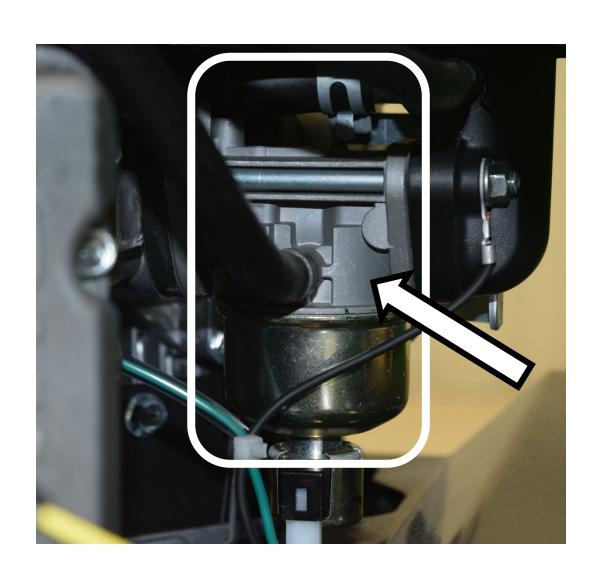

#### 6 Point Socket



# Air Cleaner Housing



### Air Filter Cover



#### Air Filter Element



#### Air Filter Pre-cleaner



#### Alternator



## Anti-freeze/Coolant Tester



# Ball Bearing



# Ball Joint Linkage



## Brake Pedal



#### Camshaft



## Carburetor



## Caster Gauge Wheel



#### Choke Control Lever



#### Combination Wrench



## Connecting Rod



#### Crowfoot Wrench



#### Cruise Control Set Lever



## Discharge Chute



### Distributor



# Drain Plug



## Dump Valve Release



# Edger Blade



# Engine Oil Filter



## Engine Oil Dipstick / Fill Cap



## Fire Extinguisher



# Flywheel



## Forward/Reverse Pedals



### Front Axle



#### Front Tire



# Fuel Fill Cap



#### Fuel Filter



# Fuel Pump



### Fuel Tank



## Fuse



#### Garden Hose Nozzle



# Gear



# Grass Clippers



# Headlight



## Hydraulic Control Levers



# Hydraulic Oil Hose



# Idler Pulley



# Ignition Coil



# Ignition Switch



## Lawn Mower Gauge Wheel



## Lawn Sprinkler Head



#### Mower Deck



#### Mower Deck Height Adjustment