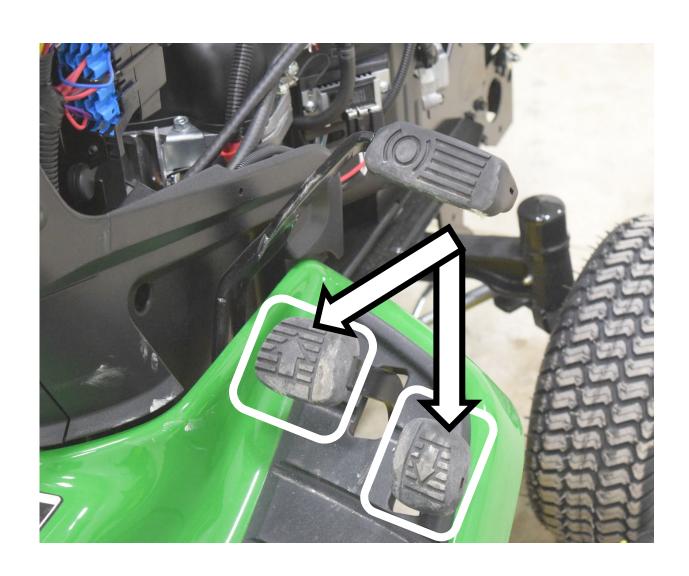

#### 6 Point Socket



# Air Cleaner Housing



### Air Filter Cover



#### Air Filter Element



#### Air Filter Pre-cleaner



#### Alternator



## Anti-freeze/Coolant Tester



# Ball Bearing



# Ball Joint Linkage



## Brake Pedal



#### Camshaft



## Carburetor



## Caster Gauge Wheel



#### Choke Control Lever



#### Combination Wrench



## Connecting Rod



#### Crowfoot Wrench



#### Cruise Control Set Lever



## Discharge Chute



### Distributor



# Drain Plug



## Dump Valve Release



# Edger Blade



# Engine Oil Filter



## Engine Oil Dipstick / Fill Cap



## Fire Extinguisher



# Flywheel



## Forward/Reverse Pedals



### Front Axle



#### Front Tire



# Fuel Fill Cap



#### Fuel Filter



# Fuel Pump



### Fuel Tank



## Fuse



#### Garden Hose Nozzle



# Gear



# Grass Clippers



# Headlight



## Hydraulic Control Levers



# Hydraulic Oil Hose



# Idler Pulley



# Ignition Coil



# Ignition Switch



## Lawn Mower Gauge Wheel



## Lawn Sprinkler Head



#### Mower Deck



#### Mower Deck Height Adjustment



## Muffler



## Needle Bearing



#### Park Brake Control Lever



# Phillips Screwdriver



### Piston



# Piston Rings



### PPE (Personal Protective Equipment)



## PTO (Power Take Off) Switch



## Radiator Cap



### Rear Tire



## Reflector



#### Roller Chain



## Rotary Blade Adapter



# Rotary Mower Blade



## ROPS (Roll-Over-Protective-Structure)



# Seat Safet