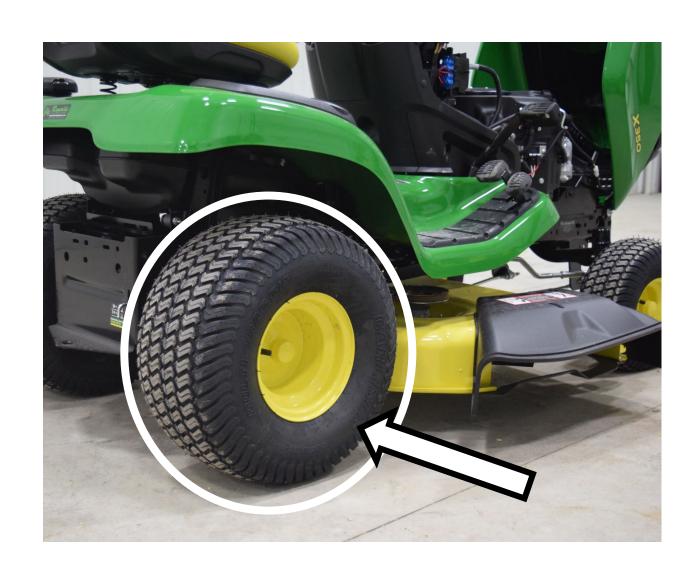

# Edger Blade



# Engine Oil Filter



## Engine Oil Dipstick / Fill Cap



## Fire Extinguisher



# Flywheel



## Forward/Reverse Pedals



### Front Axle



#### Front Tire



# Fuel Fill Cap



#### Fuel Filter



# Fuel Pump



### Fuel Tank



## Fuse



#### Garden Hose Nozzle



# Gear



# Grass Clippers



# Headlight



## Hydraulic Control Levers



# Hydraulic Oil Hose



# Idler Pulley



# Ignition Coil



# Ignition Switch



## Lawn Mower Gauge Wheel



## Lawn Sprinkler Head



#### Mower Deck



#### Mower Deck Height Adjustment



## Muffler



## Needle Bearing



#### Park Brake Control Lever



# Phillips Screwdriver



### Piston



# Piston Rings



### PPE (Personal Protective Equipment)



## PTO (Power Take Off) Switch



## Radiator Cap



### Rear Tire



## Reflector



#### Roller Chain



## Rotary Blade Adapter



# Rotary Mower Blade



## ROPS (Roll-Over-Protective-Structure)



# Seat Safety Switch



# Serpentine Belt



# Sleeve Bearing



#### Slotted Screwdriver



# Spark Plug



# Spark Plug Wire



# Sprocket



### Starter



#### Starter Solenoid



# Tail Light



## Tapered Roller Bearing



#### Throttle Control Lever



#### Tie Rod End



## Tire Tube



# Torque Wrench



#### Torx Screwdriver



## Transmission Oil Fill Cap



#### Universal Joint



#### Valve



#### Valve Core



#### Valve Cover



### Valve Spring



### Valve Stem



### V-Belt



# V-Belt Pulley



#### Warning Label



# Water Pump



# Wheel Lug Bolt