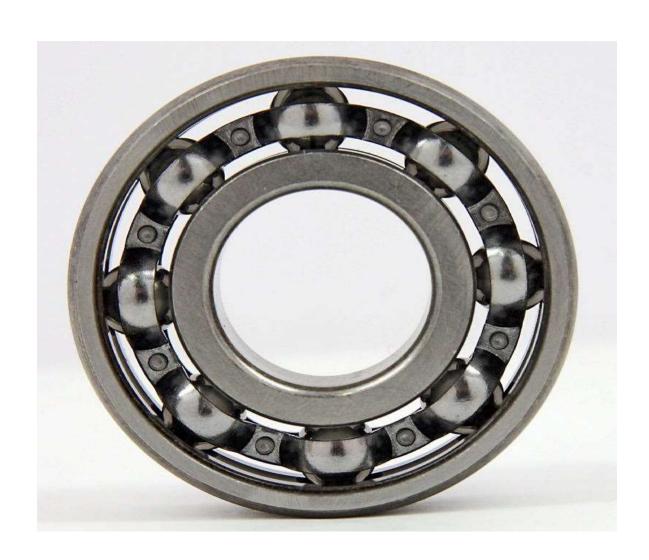

#### 6 Point Socket



# Air Cleaner Housing



### Air Filter Cover



#### Air Filter Element



#### Air Filter Pre-cleaner



#### Alternator



## Anti-freeze/Coolant Tester



# Ball Bearing



# Ball Joint Linkage



## Brake Pedal



#### Camshaft



## Carburetor



## Caster Gauge Wheel



#### Choke Control Lever



#### Combination Wrench



## Connecting Rod



#### Crowfoot Wrench



#### Cruise Control Set Lever



## Discharge Chute



### Distributor



# Drain Plug



## Dump Valve Release



# Edger Blade



# Engine Oil Filter



## Engine Oil Dipstick / Fill Cap



## Fire Extinguisher



# Flywheel



## Forward/Reverse Pedals



### Front Axle



#### Front Tire



# Fuel Fill Cap



#### Fuel Filter



# Fuel Pump



### Fuel Tank



## Fuse



#### Garden Hose Nozzle



# Gear



# Grass Clippers



# Headlight



## Hydraulic Control Levers



# Hydraulic Oil Hose



# Idler Pulley



# Ignition Coil



# Ignition Switch



## Lawn Mower Gauge Wheel



## La