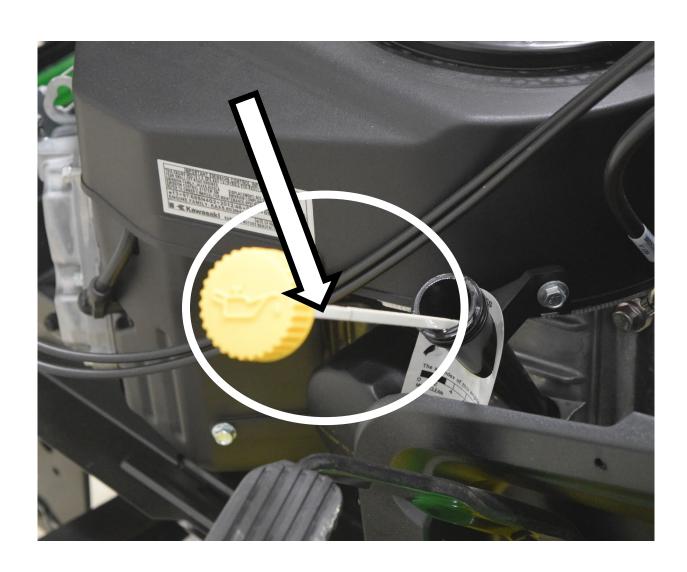

#### 6 Point Socket



# Air Cleaner Housing



### Air Filter Cover



#### Air Filter Element



#### Air Filter Pre-cleaner



#### Alternator



## Anti-freeze/Coolant Tester



# Ball Bearing



# Ball Joint Linkage



## Brake Pedal



#### Camshaft



## Carburetor



## Caster Gauge Wheel



#### Choke Control Lever



#### Combination Wrench



## Connecting Rod



#### Crowfoot Wrench



#### Cruise Control Set Lever



## Discharge Chute



### Distributor



# Drain Plug



## Dump Valve Release



# Edger Blade



# Engine Oil Filter



## Engine Oil Dipstick / Fill Cap



## Fire Extinguisher



# Flywheel



## Forward/Reverse Pedals



### Front Axle



#### Front Tire



# Fuel Fill Cap



#### Fuel Filter



# Fuel Pump



### Fuel Tank



## Fuse



#### Garden Hose Nozzle



# Gear



# Grass Clippers



# Headlight



## Hydraulic Control Levers



# Hydraulic Oil Hose



# Idler Pulley



# Ignition Coil



# Ignition Switch



## Lawn Mower Gauge Wheel



## Lawn Sprinkler Head



#### Mower Deck



#### Mower Deck Height Adjustment



## Muffler



## Needle Bearing



#### Park Brake Control Lever



# Phillips Screwdriver



### Piston



# Piston Rings



### PPE (Personal Protective Equipment)



## PTO (Power Take Off) Switch



## Radiator Cap



### Rear Tire



## Reflector



#### Roller Chain



## Rotary Blade Adapter



# Rotary Mowe