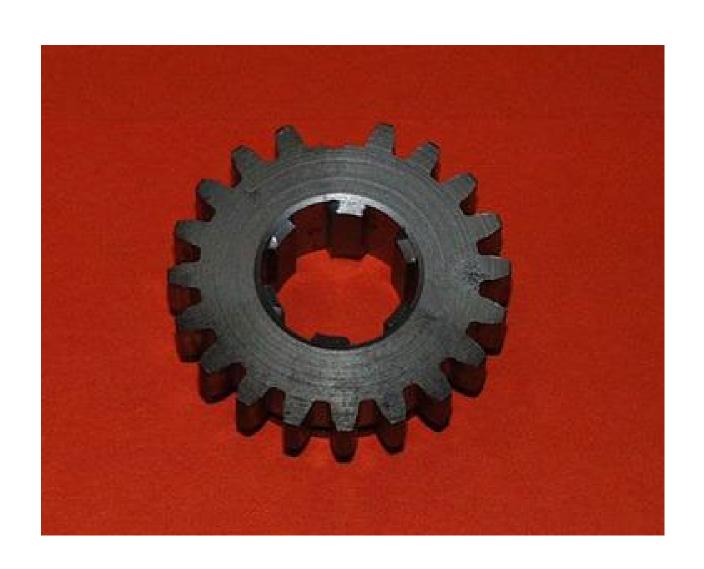

ocket



# Air Cleaner Housing



### Air Filter Cover



#### Air Filter Element



#### Air Filter Pre-cleaner



#### Alternator



## Anti-freeze/Coolant Tester



# Ball Bearing



# Ball Joint Linkage



## Brake Pedal



#### Camshaft



## Carburetor



## Caster Gauge Wheel



#### Choke Control Lever



#### Combination Wrench



## Connecting Rod



#### Crowfoot Wrench



#### Cruise Control Set Lever



## Discharge Chute



### Distributor



# Drain Plug



## Dump Valve Release



# Edger Blade



# Engine Oil Filter



## Engine Oil Dipstick / Fill Cap



## Fire Extinguisher



# Flywheel



## Forward/Reverse Pedals



### Front Axle



#### Front Tire



# Fuel Fill Cap



#### Fuel Filter



# Fuel Pump



### Fuel Tank



## Fuse



#### Garden Hose Nozzle



# Gear



# Grass Clippers



# Headlight



## Hydraulic Control Levers



# Hydraulic Oil Hose



# Idler Pulley



# Ignition Coil



# Ignition Switch



## Lawn Mower Gauge Wheel



## Lawn Sprinkler Head



#### Mower Deck



#### Mower Deck Height Adjustment



## Muffler



## Needle Bearing



#### Park Brake Control Lever



# Phillips Screwdriver



### Piston



# Piston Rings



### PPE (Personal Protective Equipment)



## PTO (Power Take Off) Switch



## Radiator Cap



### Rear Tire



## Reflector



#### Roller Chain



## Rotary Blade Adapter



# Rotary Mower Blade



## ROPS (Roll-Over-Protective-Structure)



# Seat Safety Switch



# Serpentine Belt



# Sleeve Bearing



#### Slotted Screwdriver



# Spark Plug



# Spark Plug Wire



# Sprocket



### Starter



#### Star