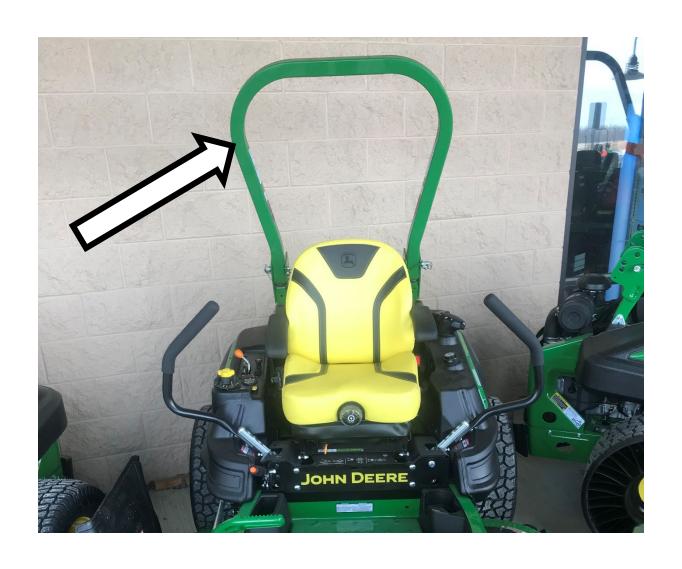

verse Pedals



### Front Axle



#### Front Tire



# Fuel Fill Cap



#### Fuel Filter



# Fuel Pump



### Fuel Tank



## Fuse



#### Garden Hose Nozzle



# Gear



# Grass Clippers



# Headlight



## Hydraulic Control Levers



# Hydraulic Oil Hose



# Idler Pulley



# Ignition Coil



# Ignition Switch



## Lawn Mower Gauge Wheel



## Lawn Sprinkler Head



#### Mower Deck



#### Mower Deck Height Adjustment



## Muffler



## Needle Bearing



#### Park Brake Control Lever



# Phillips Screwdriver



### Piston



# Piston Rings



### PPE (Personal Protective Equipment)



## PTO (Power Take Off) Switch



## Radiator Cap



### Rear Tire



## Reflector



#### Roller Chain



## Rotary Blade Adapter



# Rotary Mower Blade



## ROPS (Roll-Over-Protective-Structure)



# Seat Safety Switch



# Serpentine Belt



# Sleeve Bearing



#### Slotted Screwdriver



# Spark Plug



# Spark Plug Wire



# Sprocket



### Starter



#### Starter Solenoid



# Tail Light



## Tapered Roller Bearing



#### Throttle Control Lever



#### Tie Rod End



## Tire Tube



# Torque Wrench



#### Torx Screwdriver



## Transmission Oil Fill Cap



#### Universal Joint



#### Valve



#### Valve Core



#### Valve Cover



### Valve Spring



### Valve Stem



### V-Belt



# V-Belt Pulley



#### Warning Label



# Water Pump



# Wheel Lug Bolt