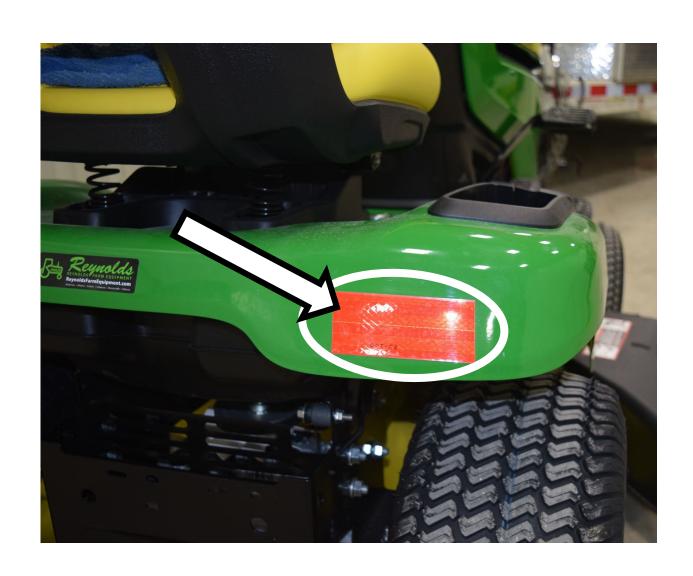

e



# Engine Oil Filter



## Engine Oil Dipstick / Fill Cap



## Fire Extinguisher



# Flywheel



## Forward/Reverse Pedals



### Front Axle



#### Front Tire



# Fuel Fill Cap



#### Fuel Filter



# Fuel Pump



### Fuel Tank



## Fuse



#### Garden Hose Nozzle



# Gear



# Grass Clippers



# Headlight



## Hydraulic Control Levers



# Hydraulic Oil Hose



# Idler Pulley



# Ignition Coil



# Ignition Switch



## Lawn Mower Gauge Wheel



## Lawn Sprinkler Head



#### Mower Deck



#### Mower Deck Height Adjustment



## Muffler



## Needle Bearing



#### Park Brake Control Lever



# Phillips Screwdriver



### Piston



# Piston Rings



### PPE (Personal Protective Equipment)



## PTO (Power Take Off) Switch



## Radiator Cap



### Rear Tire



## Reflector



#### Roller Chain



## Rotary Blade Adapter



# Rotary Mower Blade



## ROPS (Roll-Over-Protective-Structure)



# Seat Safety Switch



# Serpentine Belt



# Sleeve Bearing



#### Slotted Screwdriver



# Spark Plug



# Spark Plug Wire



# Sprocket



### Starter



#### Starter Solenoid



# Tail Light



## Tapered Roller Bearing



#### Throttle Control Lever



#### Tie Rod End



## Tire Tube



# Torque Wrench



#### Torx Screwdriver



## Transmission Oil Fill Cap



#### Universal Joint



#### Valve



#### Valve Core



#### Valve Cover



### Valve Spring



### Valve Stem



### V-Belt



# V-Belt Pulley



#### Warning Label



# Water Pump



# Wheel Lug Bolt