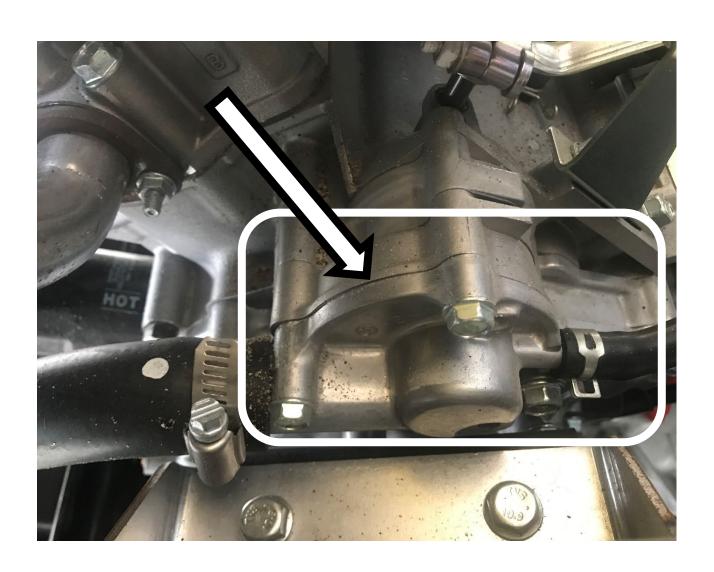

## PPE (Personal Protective Equipment)



## PTO (Power Take Off) Switch



## Radiator Cap



### Rear Tire



## Reflector



#### Roller Chain



## Rotary Blade Adapter



# Rotary Mower Blade



## ROPS (Roll-Over-Protective-Structure)



# Seat Safety Switch



# Serpentine Belt



# Sleeve Bearing



#### Slotted Screwdriver



# Spark Plug



# Spark Plug Wire



# Sprocket



### Starter



#### Starter Solenoid



# Tail Light



## Tapered Roller Bearing



#### Throttle Control Lever



#### Tie Rod End



## Tire Tube



# Torque Wrench



#### Torx Screwdriver



## Transmission Oil Fill Cap



#### Universal Joint



#### Valve



#### Valve Core



#### Valve Cover



### Valve Spring



### Valve Stem



### V-Belt



# V-Belt Pulley



#### Warning Label



# Water Pump



# Wheel Lug Bolt