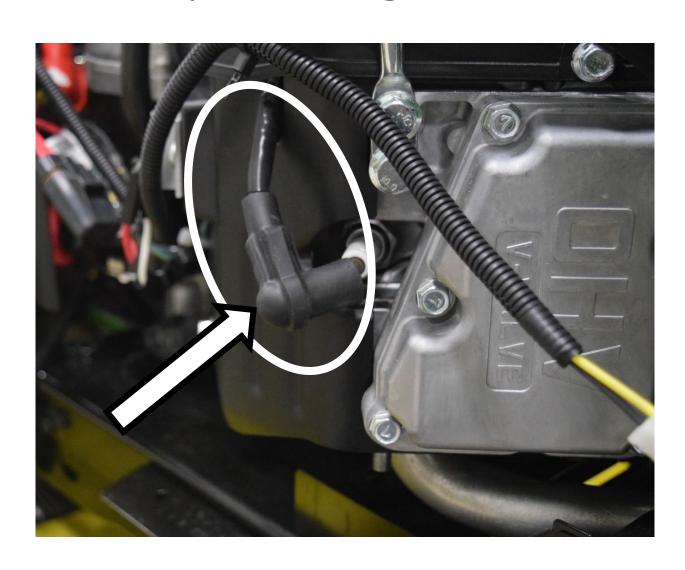

e



#### Garden Hose Nozzle



# Gear



# Grass Clippers



# Headlight



## Hydraulic Control Levers



# Hydraulic Oil Hose



# Idler Pulley



# Ignition Coil



# Ignition Switch



## Lawn Mower Gauge Wheel



## Lawn Sprinkler Head



#### Mower Deck



#### Mower Deck Height Adjustment



## Muffler



## Needle Bearing



#### Park Brake Control Lever



# Phillips Screwdriver



### Piston



# Piston Rings



### PPE (Personal Protective Equipment)



## PTO (Power Take Off) Switch



## Radiator Cap



### Rear Tire



## Reflector



#### Roller Chain



## Rotary Blade Adapter



# Rotary Mower Blade



## ROPS (Roll-Over-Protective-Structure)



# Seat Safety Switch



# Serpentine Belt



# Sleeve Bearing



#### Slotted Screwdriver



# Spark Plug



# Spark Plug Wire



# Sprocket



### Starter



#### Starter Solenoid



# Tail Light



## Tapered Roller Bearing



#### Throttle Control Lever



#### Tie Rod End



## Tire Tube



# Torque Wrench



#### Torx Screwdriver



## Transmission Oil Fill Cap



#### Universal Joint



#### Valve



#### Valve Core



#### Valve Cover



### Valve Spring



### Valve Stem



### V-Belt



# V-Belt Pulley



#### Warning Label



# Water Pump



# Wheel Lug Bolt