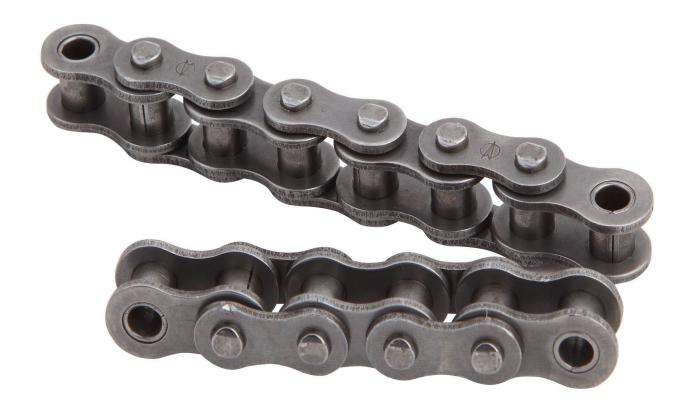

ter



## Engine Oil Dipstick / Fill Cap



## Fire Extinguisher



# Flywheel



## Forward/Reverse Pedals



### Front Axle



#### Front Tire



# Fuel Fill Cap



#### Fuel Filter



# Fuel Pump



### Fuel Tank



## Fuse



#### Garden Hose Nozzle



# Gear



# Grass Clippers



# Headlight



## Hydraulic Control Levers



# Hydraulic Oil Hose



# Idler Pulley



# Ignition Coil



# Ignition Switch



## Lawn Mower Gauge Wheel



## Lawn Sprinkler Head



#### Mower Deck



#### Mower Deck Height Adjustment



## Muffler



## Needle Bearing



#### Park Brake Control Lever



# Phillips Screwdriver



### Piston



# Piston Rings



### PPE (Personal Protective Equipment)



## PTO (Power Take Off) Switch



## Radiator Cap



### Rear Tire



## Reflector



#### Roller Chain



## Rotary Blade Adapter



# Rotary Mower Blade



## ROPS (Roll-Over-Protective-Structure)



# Seat Safety Switch



# Serpentine Belt



# Sleeve Bearing



#### Slotted Screwdriver



# Spark Plug



# Spark Plug Wire



# Sprocket



### Starter



#### Starter Solenoid



# Tail Light



## Tapered Roller Bearing



#### Throttle Control Lever



#### Tie Rod End



## Tire Tube



# Torque Wrench



#### Torx Screwdriver



## Transmission Oil Fill Cap



#### Universal Joint



#### Valve



#### Valve Core



#### Valve Cover



### Valve Spring



### Valve Stem



### V-Belt



# V-Belt Pulley



#### Warning Label



# Water Pump



# Wheel Lug Bolt