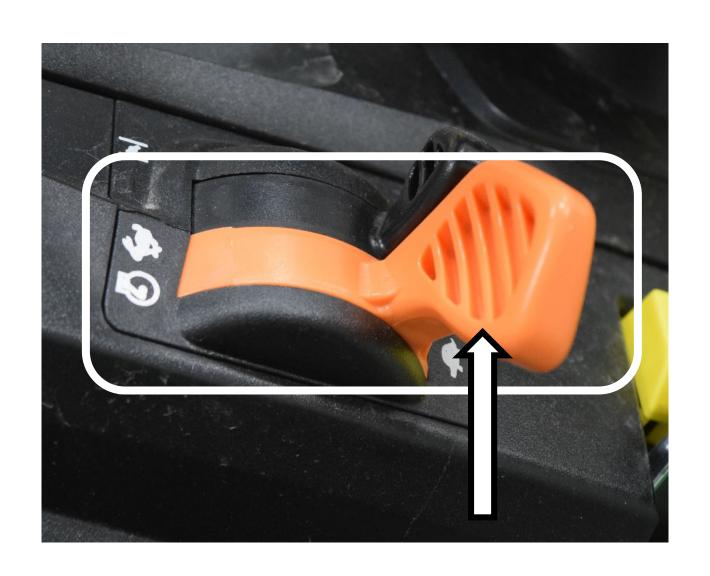

# Idler Pulley



# Ignition Coil



# Ignition Switch



## Lawn Mower Gauge Wheel



## Lawn Sprinkler Head



#### Mower Deck



#### Mower Deck Height Adjustment



## Muffler



## Needle Bearing



#### Park Brake Control Lever



# Phillips Screwdriver



### Piston



# Piston Rings



### PPE (Personal Protective Equipment)



## PTO (Power Take Off) Switch



## Radiator Cap



### Rear Tire



## Reflector



#### Roller Chain



## Rotary Blade Adapter



# Rotary Mower Blade



## ROPS (Roll-Over-Protective-Structure)



# Seat Safety Switch



# Serpentine Belt



# Sleeve Bearing



#### Slotted Screwdriver



# Spark Plug



# Spark Plug Wire



# Sprocket



### Starter



#### Starter Solenoid



# Tail Light



## Tapered Roller Bearing



#### Throttle Control Lever



#### Tie Rod End



## Tire Tube



# Torque Wrench



#### Torx Screwdriver



## Transmission Oil Fill Cap



#### Universal Joint



#### Valve



#### Valve Core



#### Valve Cover



### Valve Spring



### Valve Stem



### V-Belt



# V-Belt Pulley



#### Warning Label



# Water Pump



# Wheel Lug Bolt