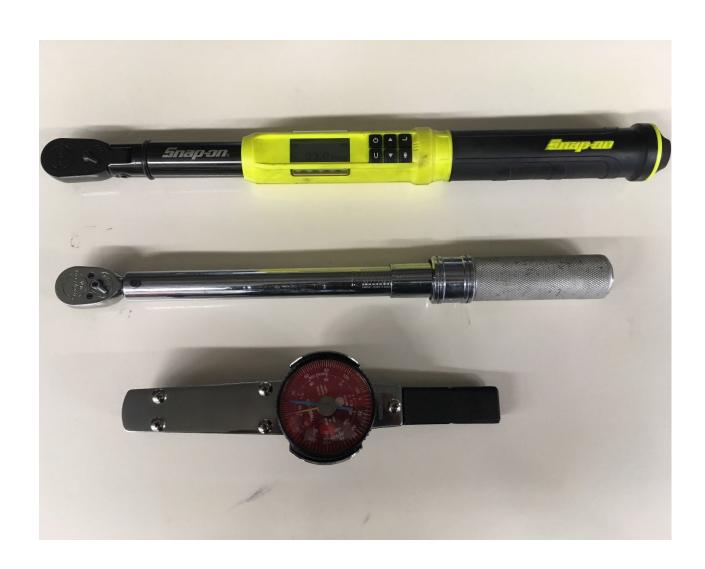

h



## Lawn Mower Gauge Wheel



## Lawn Sprinkler Head



#### Mower Deck



#### Mower Deck Height Adjustment



## Muffler



## Needle Bearing



#### Park Brake Control Lever



# Phillips Screwdriver



### Piston



# Piston Rings



### PPE (Personal Protective Equipment)



## PTO (Power Take Off) Switch



## Radiator Cap



### Rear Tire



## Reflector



#### Roller Chain



## Rotary Blade Adapter



# Rotary Mower Blade



## ROPS (Roll-Over-Protective-Structure)



# Seat Safety Switch



# Serpentine Belt



# Sleeve Bearing



#### Slotted Screwdriver



# Spark Plug



# Spark Plug Wire



# Sprocket



### Starter



#### Starter Solenoid



# Tail Light



## Tapered Roller Bearing



#### Throttle Control Lever



#### Tie Rod End



## Tire Tube



# Torque Wrench



#### Torx Screwdriver



## Transmission Oil Fill Cap



#### Universal Joint



#### Valve



#### Valve Core



#### Valve Cover



### Valve Spring



### Valve Stem



### V-Belt



# V-Belt Pulley



#### Warning Label



# Water Pump



# Wheel Lug Bolt