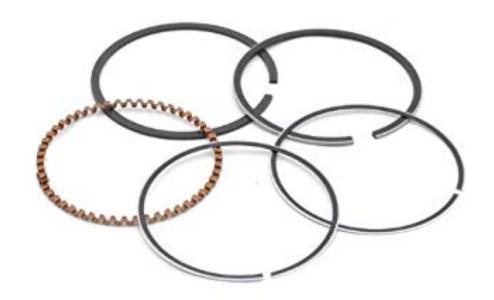

#### Cruise Control Set Lever



## Discharge Chute



### Distributor



# Drain Plug



## Dump Valve Release



# Edger Blade



# Engine Oil Filter



## Engine Oil Dipstick / Fill Cap



## Fire Extinguisher



# Flywheel



## Forward/Reverse Pedals



### Front Axle



#### Front Tire



# Fuel Fill Cap



#### Fuel Filter



# Fuel Pump



### Fuel Tank



## Fuse



#### Garden Hose Nozzle



# Gear



# Grass Clippers



# Headlight



## Hydraulic Control Levers



# Hydraulic Oil Hose



# Idler Pulley



# Ignition Coil



# Ignition Switch



## Lawn Mower Gauge Wheel



## Lawn Sprinkler Head



#### Mower Deck



#### Mower Deck Height Adjustment



## Muffler



## Needle Bearing



#### Park Brake Control Lever



# Phillips Screwdriver



### Piston



# Piston Rings



### PPE (Personal Protective Equipment)



## PTO (Power Take Off) Switch



## Radiator Cap



### Rear Tire



## Reflector



#### Roller Chain



## Rotary Blade Adapter



# Rotary Mower Blade



## ROPS (Roll-Over-Protective-Structure)



# Seat Safety Switch



# Serpentine Belt



# Sleeve Bearing



#### Slotted Screwdriver



# Spark Plug



# Spark Plug Wire



# Sprocket



### Starter



#### Starter Solenoid



# Tail Light



## Tapered Roller Bearing



#### Throttle Control Lever



#### Tie Rod End



## Tire Tube



# Torque Wrench



#### Torx Screwdriver



## Transmission Oil Fill Cap



#### Universal Joint



#### Valve



#### Valve Core



#### Valve Cover



### Valve Spring



### Valve Stem



### V-Belt



# V-Belt Pulley



#### Warning Label



# Water Pum