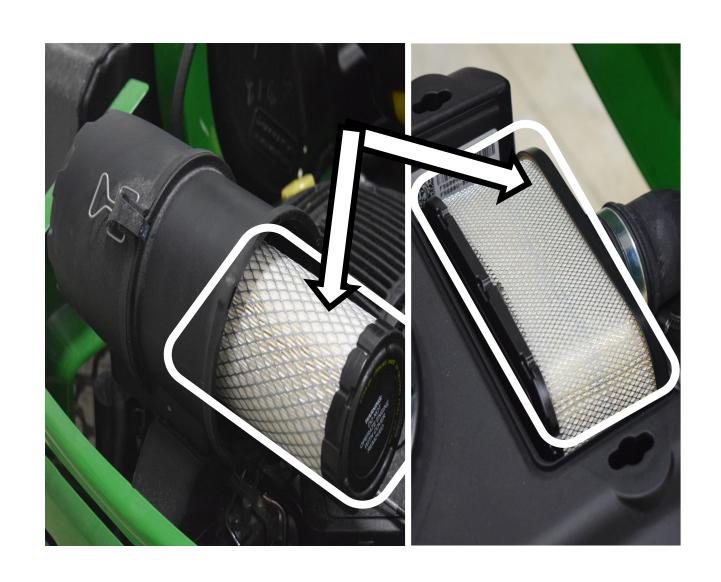

#### 6 Point Socket



# Air Cleaner Housing



### Air Filter Cover



#### Air Filter Element



#### Air Filter Pre-cleaner



#### Alternator



## Anti-freeze/Coolant Tester



# Ball Bearing



# Ball Joint Linkage



## Brake Pedal



#### Camshaft



## Carburetor



## Caster Gauge Wheel



#### Choke Control Lever



#### Combination Wrench



## Connecting Rod



#### Crowfoot Wrench



#### Cruise Control Set Lever



## Discharge Chute



### Distributor



# Drain Plug



## Dump Valve Release



# Edger Blade



# Engine Oil Filter



## Engine Oil Dipstick / Fill Cap



## Fire Extinguisher



# Flywheel



## Forward/Reverse Pedals



### Front Axle



#### Front Tire



# Fuel Fill Cap



#### Fuel Filter



# Fuel Pump



### Fuel Tank



## Fuse



#### Garden Hose Nozzle



# Gear



# Grass Clippers



# Headlight



## Hydraulic Control Levers



# Hydraulic Oil