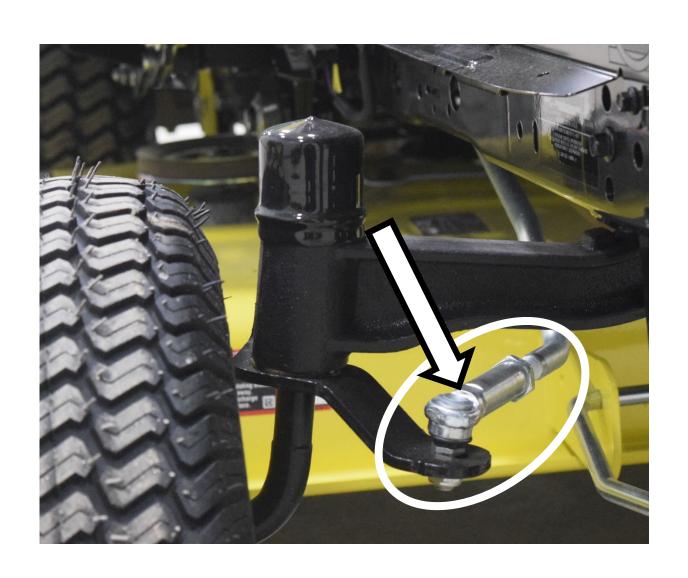

# Ignition Coil



# Ignition Switch



## Lawn Mower Gauge Wheel



## Lawn Sprinkler Head



#### Mower Deck



#### Mower Deck Height Adjustment



## Muffler



## Needle Bearing



#### Park Brake Control Lever



# Phillips Screwdriver



### Piston



# Piston Rings



### PPE (Personal Protective Equipment)



## PTO (Power Take Off) Switch



## Radiator Cap



### Rear Tire



## Reflector



#### Roller Chain



## Rotary Blade Adapter



# Rotary Mower Blade



## ROPS (Roll-Over-Protective-Structure)



# Seat Safety Switch



# Serpentine Belt



# Sleeve Bearing



#### Slotted Screwdriver



# Spark Plug



# Spark Plug Wire



# Sprocket



### Starter



#### Starter Solenoid



# Tail Light



## Tapered Roller Bearing



#### Throttle Control Lever



#### Tie Rod End



## Tire Tube



# Torque Wrench



#### Torx Screwdriver



## Transmission Oil Fill Cap



#### Universal Joint



#### Valve



#### Valve Core



#### Valve Cover



### Valve Spring



### Valve Stem



### V-Belt



# V-Belt Pulley



#### Warning Label



# Water Pump



# Wheel Lug Bolt