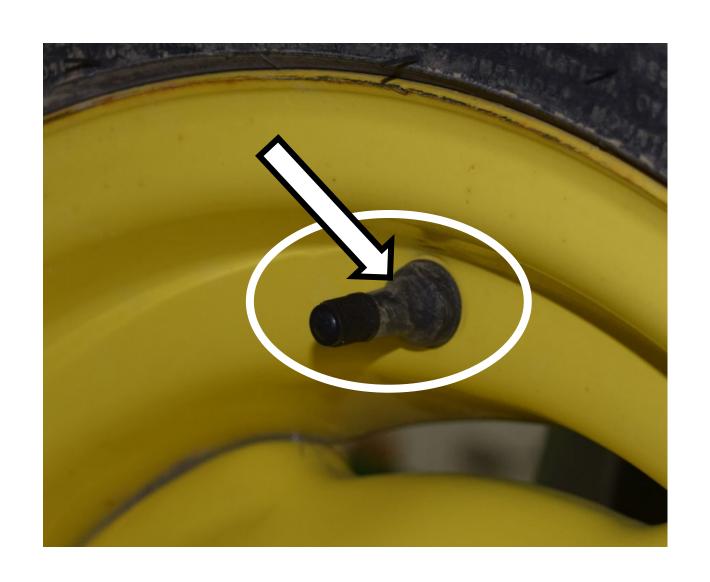

ol Lever



# Phillips Screwdriver



### Piston



# Piston Rings



### PPE (Personal Protective Equipment)



## PTO (Power Take Off) Switch



## Radiator Cap



### Rear Tire



## Reflector



#### Roller Chain



## Rotary Blade Adapter



# Rotary Mower Blade



## ROPS (Roll-Over-Protective-Structure)



# Seat Safety Switch



# Serpentine Belt



# Sleeve Bearing



#### Slotted Screwdriver



# Spark Plug



# Spark Plug Wire



# Sprocket



### Starter



#### Starter Solenoid



# Tail Light



## Tapered Roller Bearing



#### Throttle Control Lever



#### Tie Rod End



## Tire Tube



# Torque Wrench



#### Torx Screwdriver



## Transmission Oil Fill Cap



#### Universal Joint



#### Valve



#### Valve Core



#### Valve Cover



### Valve Spring



### Valve Stem



### V-Belt



# V-Belt Pulley



#### Warning Label



# Water Pump



# Wheel Lug Bolt