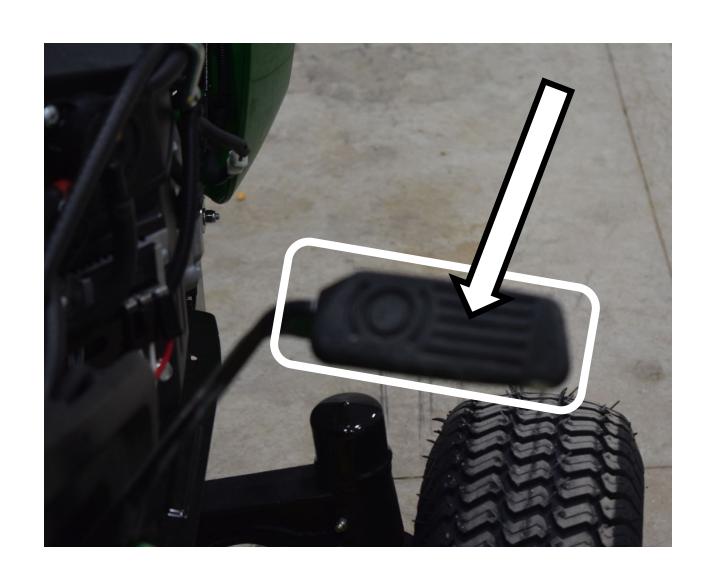

#### 6 Point Socket



# Air Cleaner Housing



### Air Filter Cover



#### Air Filter Element



#### Air Filter Pre-cleaner



#### Alternator



## Anti-freeze/Coolant Tester



# Ball Bearing



# Ball Joint Linkage



## Brake Pedal



#### Camshaft



## Carburetor



## Caster Gauge Wheel



#### Choke Control Lever



#### Combination Wrench



## Connecting Rod



#### Crowfoot Wrench



#### Cruise Control Set Lever



## Discharge Chute



### Distributor



# Drain Plug



## Dump Valve Release



# Edger Blade



# Engine Oil Filter



## Engine Oil Dipstick / Fill Cap



## Fire Extinguisher



# Flywheel



## Forward/Reverse Pedals



### Front Axle



#### Front Tire



# Fuel Fill Cap



#### Fuel Filter



# Fuel Pump



### Fuel Tank



## Fuse



#### Garden Hose Nozzle



# Gear



# Grass Clippers



# Headlight



## Hydraulic Control Levers



# Hydraulic Oil Hose



# Idler Pulley



# Ignition Coil



# Ignition Switch



## Lawn Mower Gauge Wheel



## Lawn Sprinkler Head



#### Mower Deck



##