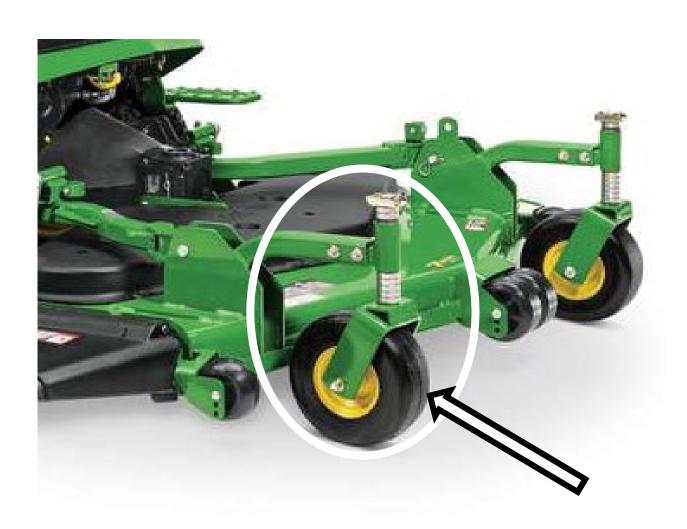

#### 6 Point Socket



# Air Cleaner Housing



### Air Filter Cover



#### Air Filter Element



#### Air Filter Pre-cleaner



#### Alternator



## Anti-freeze/Coolant Tester



# Ball Bearing



# Ball Joint Linkage



## Brake Pedal



#### Camshaft



## Carburetor



## Caster Gauge Wheel



#### Choke Control Lever



#### Combination Wrench



## Connecting Rod



#### Crowfoot Wrench



#### Cruise Control Set Lever



## Discharge Chute



### Distributor



# Drain Plug



## Dump Valve Release



# Edger Blade



# Engine Oil Filter



## Engine Oil Dipstick / Fill Cap



## Fire Extinguisher



# Flywheel



## Forward/Reverse Pedals



### Front Axle



#### Front Tire



# Fuel Fill Cap



#### Fuel Filter



# Fuel Pump



### Fuel Tank



## Fuse



#### Garden Hose Nozzle



# Gear



# Grass Clippers



# Headlight



## Hydraulic Control Levers



# Hydraulic Oil Hose



# Idler Pulley



# Ignition Coil



# Ignition Switch



## Lawn Mower Gauge Wheel



## Lawn Sprinkler Head



#### Mower Deck



#### Mower Deck Height Adjustment



## Muffler



## Needle