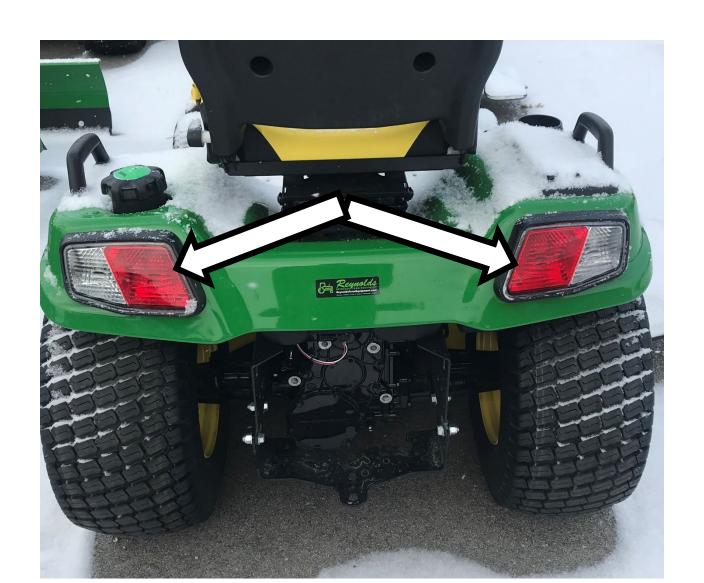

ght



## Hydraulic Control Levers



# Hydraulic Oil Hose



# Idler Pulley



# Ignition Coil



# Ignition Switch



## Lawn Mower Gauge Wheel



## Lawn Sprinkler Head



#### Mower Deck



#### Mower Deck Height Adjustment



## Muffler



## Needle Bearing



#### Park Brake Control Lever



# Phillips Screwdriver



### Piston



# Piston Rings



### PPE (Personal Protective Equipment)



## PTO (Power Take Off) Switch



## Radiator Cap



### Rear Tire



## Reflector



#### Roller Chain



## Rotary Blade Adapter



# Rotary Mower Blade



## ROPS (Roll-Over-Protective-Structure)



# Seat Safety Switch



# Serpentine Belt



# Sleeve Bearing



#### Slotted Screwdriver



# Spark Plug



# Spark Plug Wire



# Sprocket



### Starter



#### Starter Solenoid



# Tail Light



## Tapered Roller Bearing



#### Throttle Control Lever



#### Tie Rod End



## Tire Tube



# Torque Wrench



#### Torx Screwdriver



## Transmission Oil Fill Cap



#### Universal Joint



#### Valve



#### Valve Core



#### Valve Cover



### Valve Spring



### Valve Stem



### V-Belt



# V-Belt Pulley



#### Warning Label



# Water Pump



# Wheel Lug Bolt