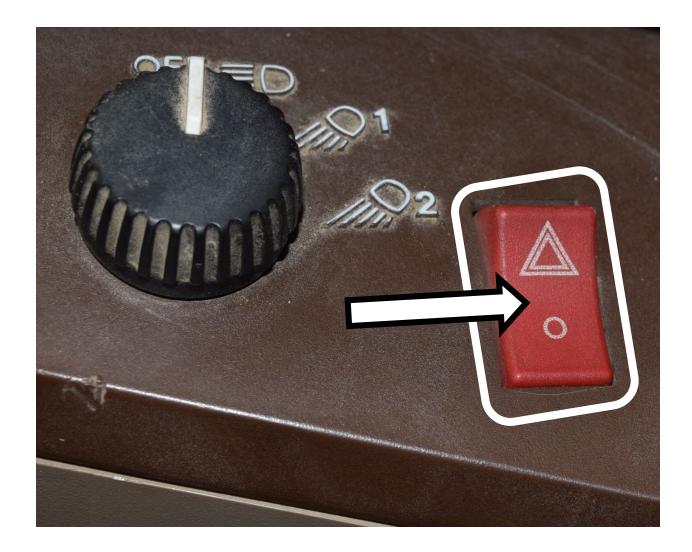

### 3 Point Hitch



### 6 Point Socket



# 12 Volt Battery



### Air Cleaner Housing



### Air Filter Element



### Alternator



# Amber Light



## Anti-freeze/Coolant Tester



# Ball Bearing



### Brake Pedals



#### **Combination Wrench**



## Clutch Pedal



#### Crowfoot Wrench



### DEF (Diesel Exhaust Fluid) Fill Cap



# Drain Plug



## Drawbar



# Engine Oil Dipstick



# Engine Oil Fill Cap



## Fire Extinguisher



#### Front Tractor Tire



# Fuel Fill Cap



### Fuel Filter



#### Fuse



# Hazard Light Switch



# Headlight



## Ignition Switch



## Muffler



### Park Brake Lever



# Phillips Screwdriver



### PPE (Personal Protective Equipment)



### PTO (Power Take Off) Switch



# Radiator Cap



## Range Selection Lever



#### Rear Tractor Tire



# Red Tail Light



## Reflector



### ROPS (Roll-Over-Protective-Structure)



# Seat Belt



### Slotted Screwdriver



# SMV (Slow Moving Vehicle) Sign



# Steering Wheel



## Tire Tube



# Torque Wrench



### Torx Screwdriver



#### Universal Joint



#### Valve Core



## Valve Stem



## Warning Label



## Wheel Hub



# Wheel Lug Bolt