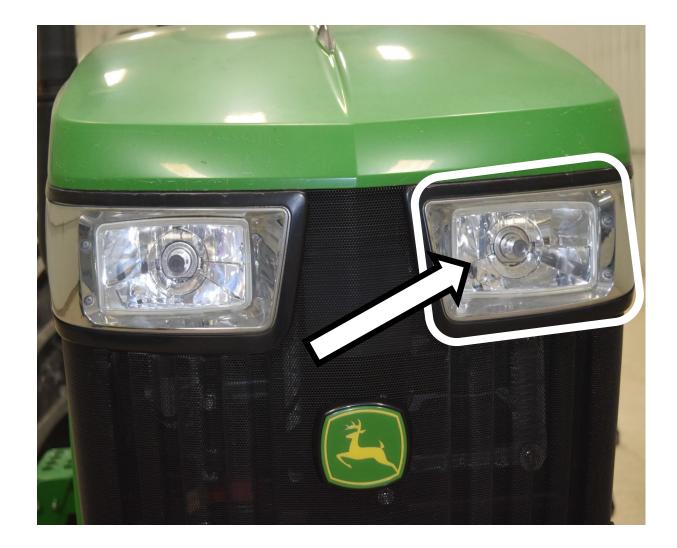

### 3 Point Hitch



### 6 Point Socket



# 12 Volt Battery



### Air Cleaner Housing



### Air Filter Element



### Alternator



# Amber Light



## Anti-freeze/Coolant Tester



# Ball Bearing



### Brake Pedals



#### **Combination Wrench**



## Clutch Pedal



#### Crowfoot Wrench



### DEF (Diesel Exhaust Fluid) Fill Cap



# Drain Plug



## Drawbar



# Engine Oil Dipstick



# Engine Oil Fill Cap



## Fire Extinguisher



#### Front Tractor Tire



# Fuel Fill Cap



### Fuel Filter



#### Fuse



# Hazard Light Switch



# Headlight



## Ignition Switch



## Muffler



### Park Brake Lever



# Phillips Screwdriver



### PPE (Personal Protective Equipment)



### PTO (Power Take Off) Switch



# Radiator Cap



## Range Selection Lever



#### Rear Tractor Tire



# Red Tail Light



## Reflector



### ROPS (Roll-Over-Protective-Structure)



# Seat Belt



### Slotted Screwdriver



# SMV (Slow Moving Vehicle) Sign



# Steering Wheel



## Tire Tube



# Torque Wrench



### Torx Screwdriver



#### Universal Joint



#### Valve Core



## Valve Stem



## Warning Label



## Wheel Hub



# Wheel Lug Bolt