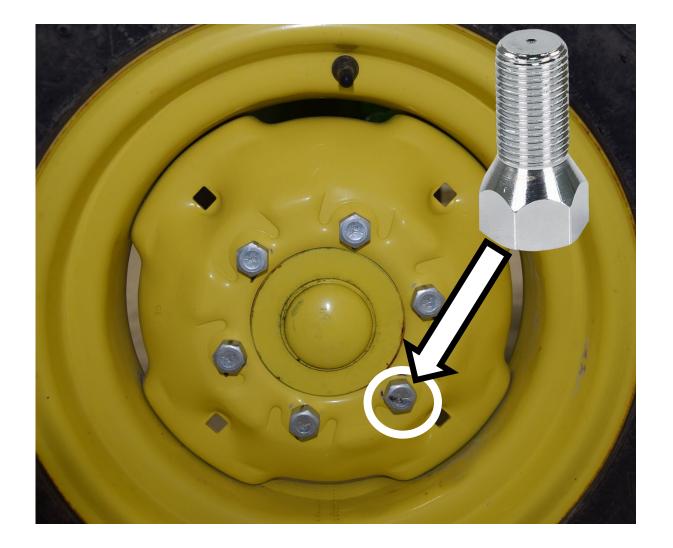

ug



## Drawbar



# Engine Oil Dipstick



# Engine Oil Fill Cap



## Fire Extinguisher



#### Front Tractor Tire



# Fuel Fill Cap



### Fuel Filter



#### Fuse



# Hazard Light Switch



# Headlight



## Ignition Switch



## Muffler



### Park Brake Lever



# Phillips Screwdriver



### PPE (Personal Protective Equipment)



### PTO (Power Take Off) Switch



# Radiator Cap



## Range Selection Lever



#### Rear Tractor Tire



# Red Tail Light



## Reflector



### ROPS (Roll-Over-Protective-Structure)



# Seat Belt



### Slotted Screwdriver



# SMV (Slow Moving Vehicle) Sign



# Steering Wheel



## Tire Tube



# Torque Wrench



### Torx Screwdriver



#### Universal Joint



#### Valve Core



## Valve Stem



## Warning Label



## Wheel Hub



# Wheel Lug Bolt