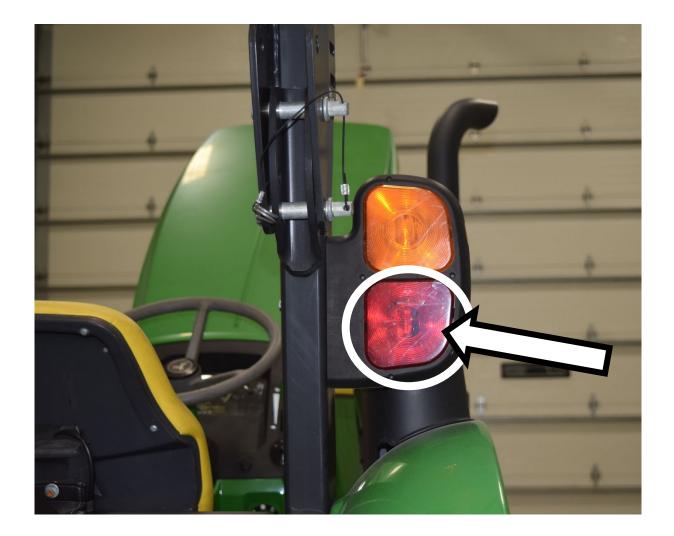

h



### 6 Point Socket



# 12 Volt Battery



### Air Cleaner Housing



### Air Filter Element



### Alternator



# Amber Light



## Anti-freeze/Coolant Tester



# Ball Bearing



### Brake Pedals



#### **Combination Wrench**



## Clutch Pedal



#### Crowfoot Wrench



### DEF (Diesel Exhaust Fluid) Fill Cap



# Drain Plug



## Drawbar



# Engine Oil Dipstick



# Engine Oil Fill Cap



## Fire Extinguisher



#### Front Tractor Tire



# Fuel Fill Cap



### Fuel Filter



#### Fuse



# Hazard Light Switch



# Headlight



## Ignition Switch



## Muffler



### Park Brake Lever



# Phillips Screwdriver



### PPE (Personal Protective Equipment)



### PTO (Power Take Off) Switch



# Radiator Cap



## Range Selection Lever



#### Rear Tractor Tire



# Red Tail Light



## Reflector



### ROPS (Roll-Over-Protective-Structure)



# Seat Belt



### Slotted Screwdriver



# SMV (Slow Moving Vehicle) Sign



# Steering Wheel



## Tire Tube



# Torque Wrench



### Torx Screwdriver



#### Universal Joint



#### Valve Core



## Valve Stem



## Warning Label



## Wheel Hub



# Wheel Lug Bolt