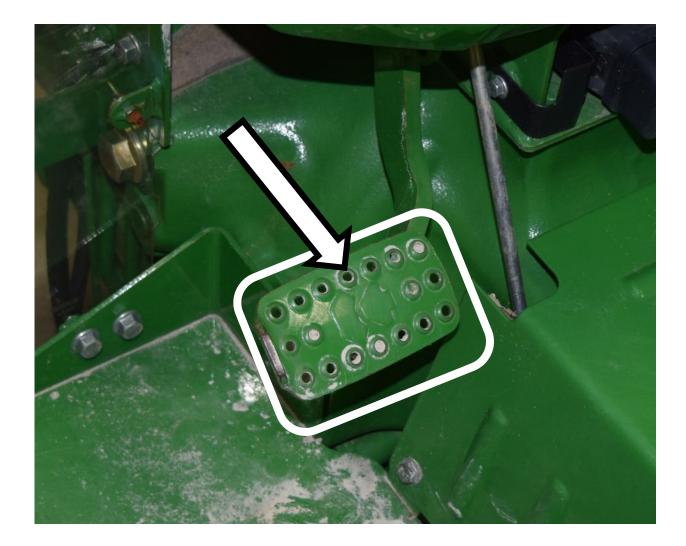

### 3 Point Hitch



### 6 Point Socket



# 12 Volt Battery



### Air Cleaner Housing



### Air Filter Element



### Alternator



# Amber Light



## Anti-freeze/Coolant Tester



# Ball Bearing



### Brake Pedals



#### **Combination Wrench**



## Clutch Pedal



#### Crowfoot Wrench



### DEF (Diesel Exhaust Fluid) Fill Cap



# Drain Plug



## Drawbar



# Engine Oil Dipstick



# Engine Oil Fill Cap



## Fire Extinguisher



#### Front Tractor Tire



# Fuel Fill Cap



### Fuel Filter



#### Fuse



# Hazard Light Switch



# Headlight



## Ignition Switch



## Muffler



### Park Brake Lever



# Phillips Screwdriver



### PPE (Personal Protective Equipment)



### PTO (Power Take Off) Switch



# Radiator Cap



## Range Selection Lever



#### Rear Tractor Tire



# Red Tail Light



## Reflector



### ROPS (Roll-Over-Protective-Structure)



# Seat Belt



### Slotted Screwdriver



# SMV (Slow Moving Vehicle) Sign



# Steering Wheel



## Tire Tube



# Torque Wrench



### Torx Screwdriver



#### Universal Joint



#### Valve