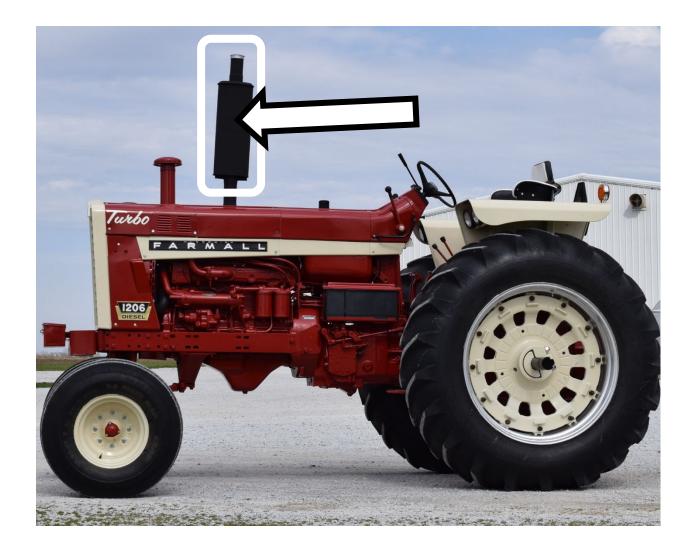

### 3 Point Hitch



### 6 Point Socket



# 12 Volt Battery



### Air Cleaner Housing



### Air Filter Element



### Alternator



# Amber Light



## Anti-freeze/Coolant Tester



# Ball Bearing



### Brake Pedals



#### **Combination Wrench**



## Clutch Pedal



#### Crowfoot Wrench



### DEF (Diesel Exhaust Fluid) Fill Cap



# Drain Plug



## Drawbar



# Engine Oil Dipstick



# Engine Oil Fill Cap



## Fire Extinguisher



#### Front Tractor Tire



# Fuel Fill Cap



### Fuel Filter



#### Fuse



# Hazard Light Switch



# Headlight



## Ignition Switch



## Muffler



### Park Brake Lever



# Phillips Screwdriver



### PPE (Personal Protective Equipment)



### PTO (Power Take Off) Switch



# Radiator Cap



## Range Selection Lever



#### Rear Tractor Tire



# Red Tail Light



## Reflector



### ROPS (Roll-Over-Protective-Structure)



# Seat Belt



### Slotted Screwdriver



# SMV (Slow Moving Vehicle) Sign



# Steering Wheel



## Tire Tube



# Torque Wrench



### Torx Screwdriver



#### Universal Joint



#### Valve Core



## Valve Stem



## Warning Label



## Wheel Hub



# Wheel Lug Bolt