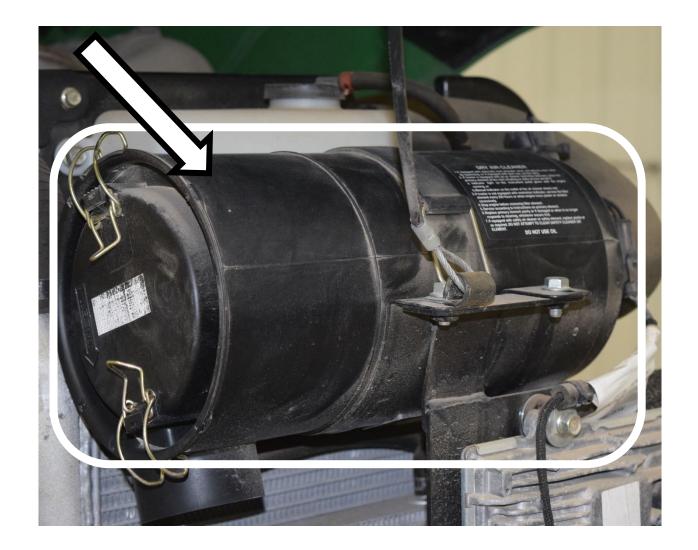

### 3 Point Hitch



### 6 Point Socket



# 12 Volt Battery



### Air Cleaner Housing



### Air Filter Element



### Alternator



# Amber Light



## Anti-freeze/Coolant Tester



# Ball Bearing



### Brake Pedals



#### **Combination Wrench**



## Clutch Pedal



#### Crowfoot Wrench



### DEF (Diesel Exhaust Fluid) Fill Cap



# Drain Plug



## Drawbar



# Engine Oil Dipstick



# Engine Oil Fill Cap



## Fire Extinguisher



#### Front Tractor Tire



# Fuel Fill Cap



### Fuel Filter



#### Fuse



# Hazard Light Switch



# Headlight



## Ignition Switch



## Muffler



### Park Brake Lever



# Phillips Screwdriver



### PPE (Personal Protective Equipment)



### PTO (Power Take Off) Switch



# Radiator Cap



## Range Selection Lever



#### Rear Tractor Tire



# Red Tail Light



## Reflector



### ROPS (Roll-Over-Protective-Structure)



# Seat Bel