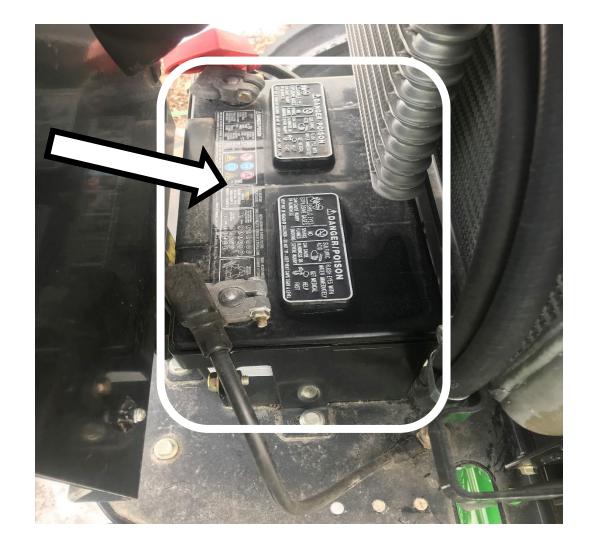

### 3 Point Hitch



### 6 Point Socket



# 12 Volt Battery



### Air Cleaner Housing



### Air Filter Element



### Alternator



# Amber Light



## Anti-freeze/Coolant Tester



# Ball Bearing



### Brake Pedals



#### **Combination Wrench**



## Clutch Pedal



#### Crowfoot Wrench



### DEF (Diesel Exhaust Fluid) Fill Cap



# Drain Plug



## Drawbar



# Engine Oil Dipstick



# Engine Oil Fill Cap



## Fire Extinguisher



#### Front Tractor Tire



# Fuel Fill Cap



### Fuel Filter



#### Fuse



# Hazard Light Switch



# Headlight



## Ignition Switch



## Muffler



### Park Brake Lever



# Phillips Screwdriver



### PPE (Personal Protective Equipment)



### PTO (Power Take Off) Switch



# Radiator Cap



## Range Selection Lever



#### Rear Tractor Tire



# Red Tail Light



## Reflector



### ROPS (Roll-Over-Protecti