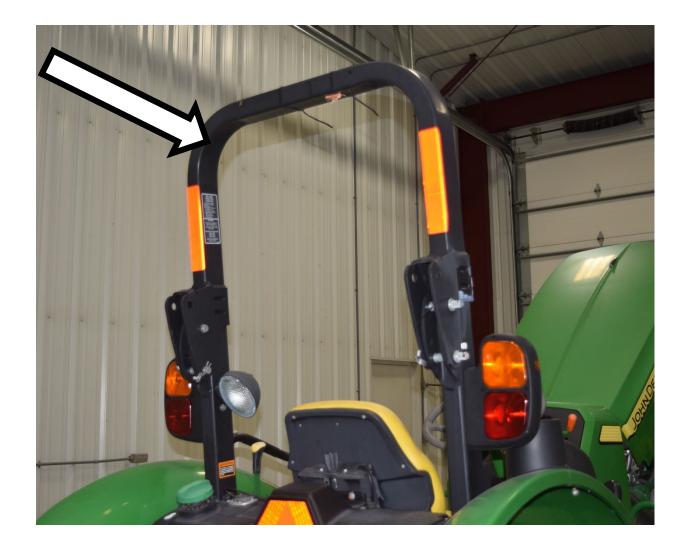

er Housing



### Air Filter Element



### Alternator



# Amber Light



## Anti-freeze/Coolant Tester



# Ball Bearing



### Brake Pedals



#### **Combination Wrench**



## Clutch Pedal



#### Crowfoot Wrench



### DEF (Diesel Exhaust Fluid) Fill Cap



# Drain Plug



## Drawbar



# Engine Oil Dipstick



# Engine Oil Fill Cap



## Fire Extinguisher



#### Front Tractor Tire



# Fuel Fill Cap



### Fuel Filter



#### Fuse



# Hazard Light Switch



# Headlight



## Ignition Switch



## Muffler



### Park Brake Lever



# Phillips Screwdriver



### PPE (Personal Protective Equipment)



### PTO (Power Take Off) Switch



# Radiator Cap



## Range Selection Lever



#### Rear Tractor Tire



# Red Tail Light



## Reflector



### ROPS (Roll-Over-Protective-Structure)



# Seat Belt



### Slotted Screwdriver



# SMV (Slow Moving Vehicle) Sign



# Steering Wheel



## Tire Tube



# Torque Wrench



### Torx Screwdriver



#### Universal Joint



#### Valve Core



## Valve Stem



## Warning Label



## Wheel Hub



# Wheel Lug Bolt