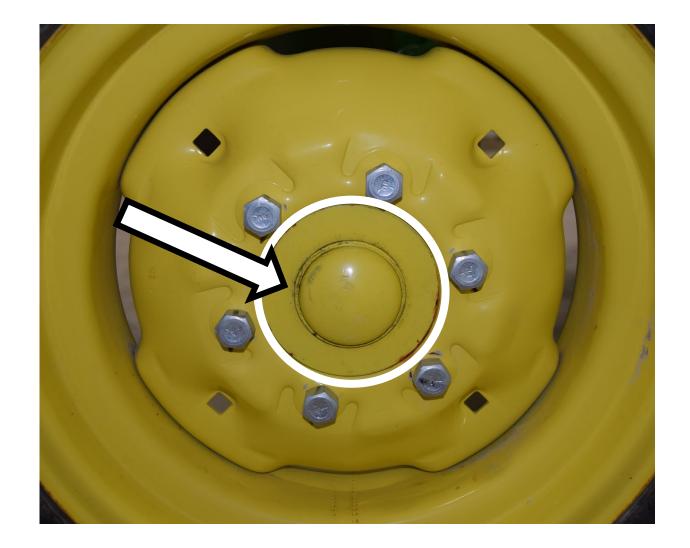

ll Cap



# Drain Plug



## Drawbar



# Engine Oil Dipstick



# Engine Oil Fill Cap



## Fire Extinguisher



#### Front Tractor Tire



# Fuel Fill Cap



### Fuel Filter



#### Fuse



# Hazard Light Switch



# Headlight



## Ignition Switch



## Muffler



### Park Brake Lever



# Phillips Screwdriver



### PPE (Personal Protective Equipment)



### PTO (Power Take Off) Switch



# Radiator Cap



## Range Selection Lever



#### Rear Tractor Tire



# Red Tail Light



## Reflector



### ROPS (Roll-Over-Protective-Structure)



# Seat Belt



### Slotted Screwdriver



# SMV (Slow Moving Vehicle) Sign



# Steering Wheel



## Tire Tube



# Torque Wrench



### Torx Screwdriver



#### Universal Joint



#### Valve Core



## Valve Stem



## Warning Label



## Wheel Hub



# Wheel Lug Bolt