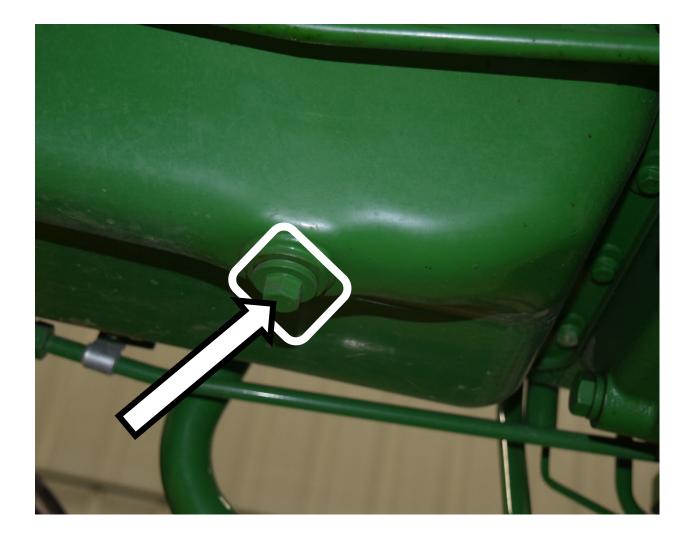

### 3 Point Hitch



### 6 Point Socket



# 12 Volt Battery



### Air Cleaner Housing



### Air Filter Element



### Alternator



# Amber Light



## Anti-freeze/Coolant Tester



# Ball Bearing



### Brake Pedals



#### **Combination Wrench**



## Clutch Pedal



#### Crowfoot Wrench



### DEF (Diesel Exhaust Fluid) Fill Cap



# Drain Plug



## Drawbar



# Engine Oil Dipstick



# Engine Oil Fill Cap



## Fire Extinguisher



#### Front Tractor Tire



# Fuel Fill Cap



### Fuel Filter



#### Fuse



# Hazard Light Switch



# Headlight



## Ignition Switch



## Muffler



### Park Brake Lever



# Phillips Screwdriver



### PPE (Personal Protective Equipment)



### PTO (Power Take Off) Switch



# Radiator Cap



## Range Selection Lever



#### Rear Tractor Tire



# Red Tail Light



## Reflector



### ROPS (Roll-Over-Protective-Structure)



# Seat Belt



### Slotted Screwdriver



# SMV (Slow Moving Vehicle) Sign



# Steering Wheel



## Tire Tube



# Torque Wrench



### Torx Screwdriver



#### Universal Joint



#### Valve Core



## Valve Stem



## Warning Label



## Wheel Hub



# Wheel Lug Bolt