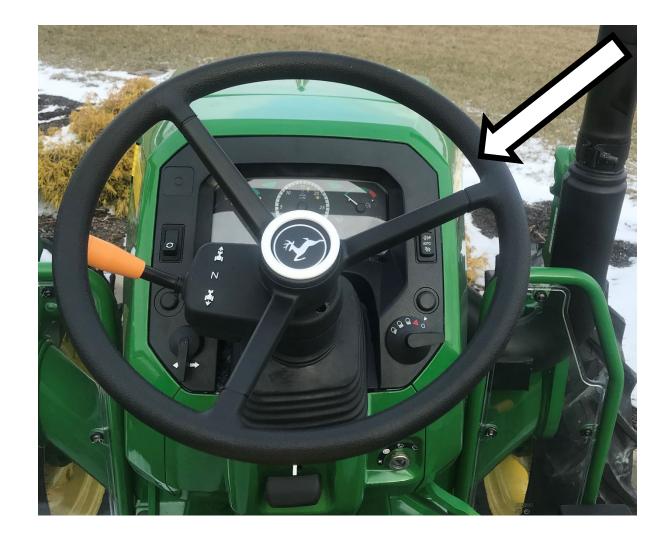

Tester



# Ball Bearing



### Brake Pedals



#### **Combination Wrench**



## Clutch Pedal



#### Crowfoot Wrench



### DEF (Diesel Exhaust Fluid) Fill Cap



# Drain Plug



## Drawbar



# Engine Oil Dipstick



# Engine Oil Fill Cap



## Fire Extinguisher



#### Front Tractor Tire



# Fuel Fill Cap



### Fuel Filter



#### Fuse



# Hazard Light Switch



# Headlight



## Ignition Switch



## Muffler



### Park Brake Lever



# Phillips Screwdriver



### PPE (Personal Protective Equipment)



### PTO (Power Take Off) Switch



# Radiator Cap



## Range Selection Lever



#### Rear Tractor Tire



# Red Tail Light



## Reflector



### ROPS (Roll-Over-Protective-Structure)



# Seat Belt



### Slotted Screwdriver



# SMV (Slow Moving Vehicle) Sign



# Steering Wheel



## Tire Tube



# Torque Wrench



### Torx Screwdriver



#### Universal Joint



#### Valve Core



## Valve Stem



## Warning Label



## Wheel Hub



# Wheel Lug Bolt