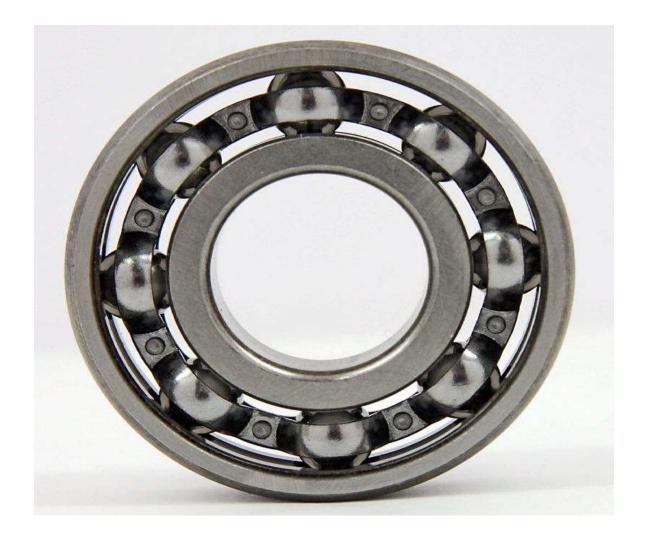

### 3 Point Hitch



### 6 Point Socket



# 12 Volt Battery



### Air Cleaner Housing



### Air Filter Element



### Alternator



# Amber Light



## Anti-freeze/Coolant Tester



# Ball Bearing



### Brake Pedals



#### **Combination Wrench**



## Clutch Pedal



#### Crowfoot Wrench



### DEF (Diesel Exhaust Fluid) Fill Cap



# Drain Plug



## Drawbar



# Engine Oil Dipstick



# Engine Oil Fill Cap



## Fire Extinguisher



#### Front Tractor Tire



# Fuel Fill Cap



### Fuel Filter



#### Fuse



# Hazard Light Switch



# Headlight



## Ignition Switch



## Muffler



### Park Brake Lever



# Phillips Screwdriver



### PPE (Personal Protective Equipment)



### PTO (Power Take Off) Switch



# Radiator Cap



## Range Selection Lever



#### Rear Tractor Tire



# Red Tail Light



## Reflector



### ROPS (Roll-Over-Protective-Structure)



# Seat Belt



### Slotted Screwdriver



# SMV (Slow Moving Vehicle) Sign



# Steering Wheel



## Tire Tube



# Torque