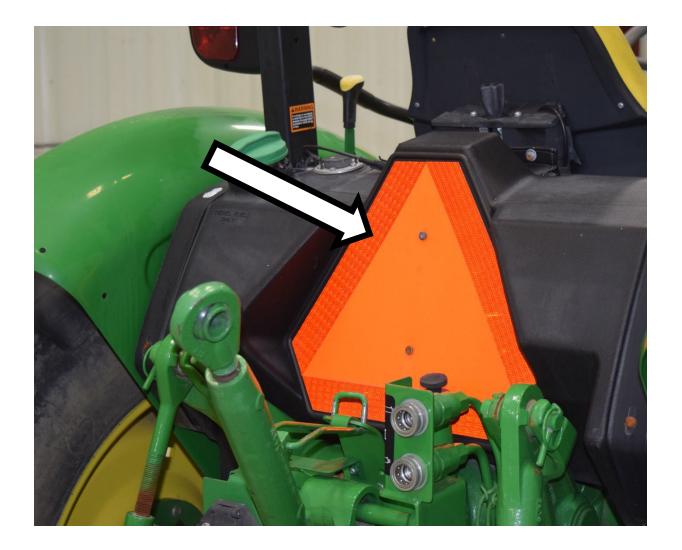

Anti-freeze/Coolant Tester



# Ball Bearing



### Brake Pedals



#### **Combination Wrench**



## Clutch Pedal



#### Crowfoot Wrench



### DEF (Diesel Exhaust Fluid) Fill Cap



# Drain Plug



## Drawbar



# Engine Oil Dipstick



# Engine Oil Fill Cap



## Fire Extinguisher



#### Front Tractor Tire



# Fuel Fill Cap



### Fuel Filter



#### Fuse



# Hazard Light Switch



# Headlight



## Ignition Switch



## Muffler



### Park Brake Lever



# Phillips Screwdriver



### PPE (Personal Protective Equipment)



### PTO (Power Take Off) Switch



# Radiator Cap



## Range Selection Lever



#### Rear Tractor Tire



# Red Tail Light



## Reflector



### ROPS (Roll-Over-Protective-Structure)



# Seat Belt



### Slotted Screwdriver



# SMV (Slow Moving Vehicle) Sign



# Steering Wheel



## Tire Tube



# Torque Wrench



### Torx Screwdriver



#### Universal Joint



#### Valve Core



## Valve Stem



## Warning Label



## Wheel Hub



# Wheel Lug Bolt