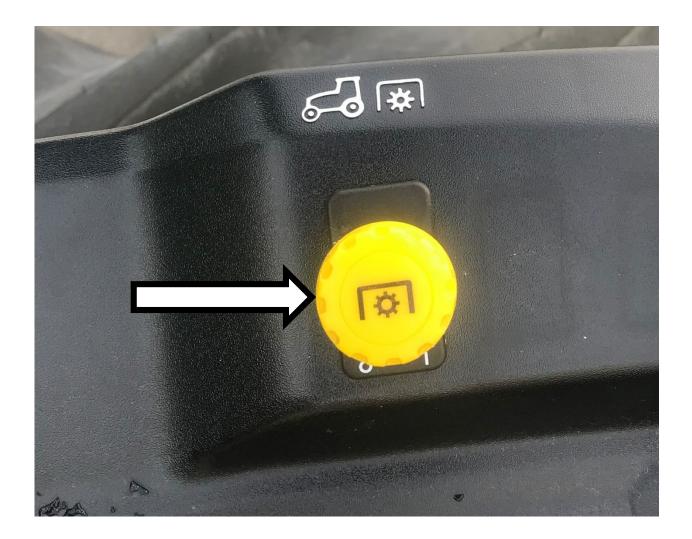

### 3 Point Hitch



### 6 Point Socket



# 12 Volt Battery



### Air Cleaner Housing



### Air Filter Element



### Alternator



# Amber Light



## Anti-freeze/Coolant Tester



# Ball Bearing



### Brake Pedals



#### **Combination Wrench**



## Clutch Pedal



#### Crowfoot Wrench



### DEF (Diesel Exhaust Fluid) Fill Cap



# Drain Plug



## Drawbar



# Engine Oil Dipstick



# Engine Oil Fill Cap



## Fire Extinguisher



#### Front Tractor Tire



# Fuel Fill Cap



### Fuel Filter



#### Fuse



# Hazard Light Switch



# Headlight



## Ignition Switch



## Muffler



### Park Brake Lever



# Phillips Screwdriver



### PPE (Personal Protective Equipment)



### PTO (Power Take Off) Switch



# Radiator Cap



## Range Selection Lever



#### Rear Tractor Tire



# Red Tail Light



## Reflector



### ROPS (Roll-Over-Protective-Structure)



# Seat Belt



### Slotted Screwdriver



# SMV (Slow Moving Vehicle) Sign



# Steering Wheel



## Tire Tube



# Torque Wrench



### Torx Screwdriver



#### Universal Joint



#### Valve Core



## Valve Stem



## Warning Label



## Wheel Hub



# Wheel Lug Bolt