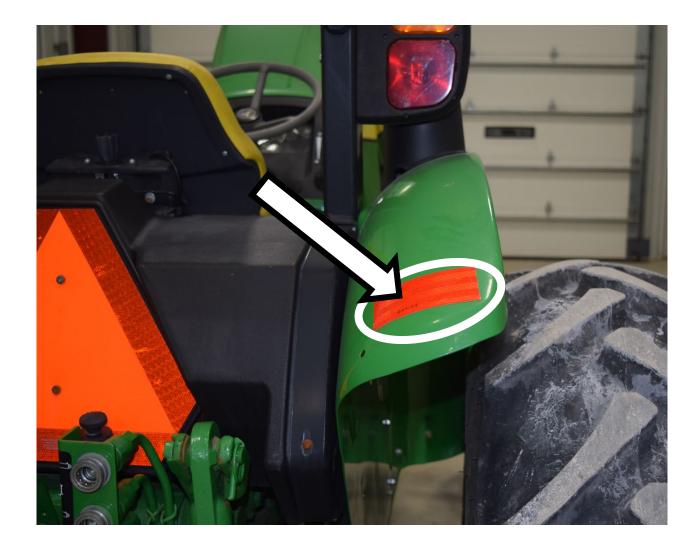

Socket



# 12 Volt Battery



### Air Cleaner Housing



### Air Filter Element



### Alternator



# Amber Light



## Anti-freeze/Coolant Tester



# Ball Bearing



### Brake Pedals



#### **Combination Wrench**



## Clutch Pedal



#### Crowfoot Wrench



### DEF (Diesel Exhaust Fluid) Fill Cap



# Drain Plug



## Drawbar



# Engine Oil Dipstick



# Engine Oil Fill Cap



## Fire Extinguisher



#### Front Tractor Tire



# Fuel Fill Cap



### Fuel Filter



#### Fuse



# Hazard Light Switch



# Headlight



## Ignition Switch



## Muffler



### Park Brake Lever



# Phillips Screwdriver



### PPE (Personal Protective Equipment)



### PTO (Power Take Off) Switch



# Radiator Cap



## Range Selection Lever



#### Rear Tractor Tire



# Red Tail Light



## Reflector



### ROPS (Roll-Over-Protective-Structure)



# Seat Belt



### Slotted Screwdriver



# SMV (Slow Moving Vehicle) Sign



# Steering Wheel



## Tire Tube



# Torque Wrench



### Torx Screwdriver



#### Universal Joint



#### Valve Core



## Valve Stem



## Warning Label



## Wheel Hub



# Wheel Lug Bolt