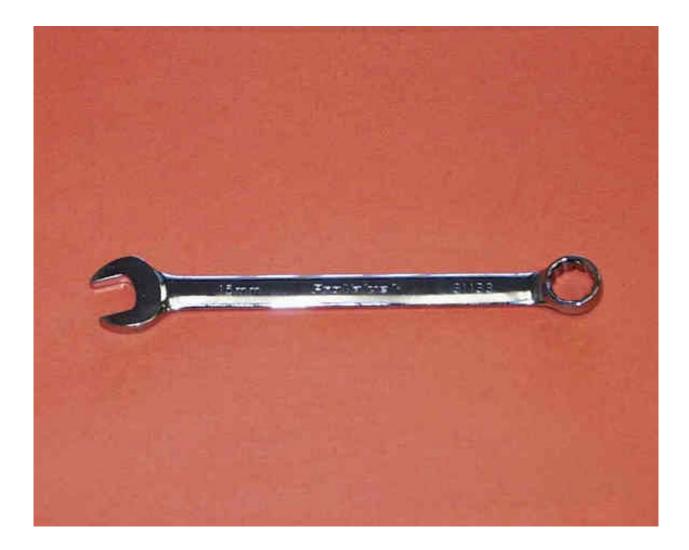

### 3 Point Hitch



### 6 Point Socket



# 12 Volt Battery



### Air Cleaner Housing



### Air Filter Element



### Alternator



# Amber Light



## Anti-freeze/Coolant Tester



# Ball Bearing



### Brake Pedals



#### **Combination Wrench**



## Clutch Pedal



#### Crowfoot Wrench



### DEF (Diesel Exhaust Fluid) Fill Cap



# Drain Plug



## Drawbar



# Engine Oil Dipstick



# Engine Oil Fill Cap



## Fire Extinguisher



#### Front Tractor Tire



# Fuel Fill Cap



### Fuel Filter



#### Fuse



# Hazard Light Switch



# Headlight



## Ignition Switch



## Muffler



### Park Brake Lever



# Phillips Screwdriver



### PPE (Personal Protective Equipment)



### PTO (Power Take Off) Switch



# Radiator Cap



## Range Selection Lever



#### Rear Tractor Tire



# Red Tail Light



## Reflector



### ROPS (Roll-Over-Protective-Structure)



# Seat Belt



### Slotted Screwdriver



# SMV (Slow Moving Vehicle) Sign



# Steering Wheel



## Tire Tube



# Torque Wrench



### Torx Screwdriver



#### Universal J