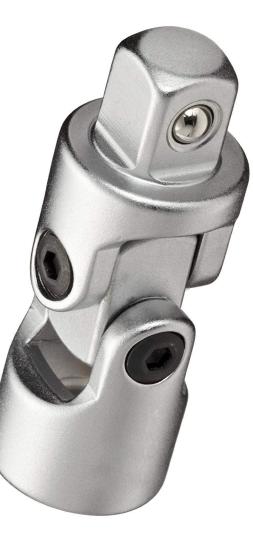

lutch Pedal



#### Crowfoot Wrench



### DEF (Diesel Exhaust Fluid) Fill Cap



# Drain Plug



## Drawbar



# Engine Oil Dipstick



# Engine Oil Fill Cap



## Fire Extinguisher



#### Front Tractor Tire



# Fuel Fill Cap



### Fuel Filter



#### Fuse



# Hazard Light Switch



# Headlight



## Ignition Switch



## Muffler



### Park Brake Lever



# Phillips Screwdriver



### PPE (Personal Protective Equipment)



### PTO (Power Take Off) Switch



# Radiator Cap



## Range Selection Lever



#### Rear Tractor Tire



# Red Tail Light



## Reflector



### ROPS (Roll-Over-Protective-Structure)



# Seat Belt



### Slotted Screwdriver



# SMV (Slow Moving Vehicle) Sign



# Steering Wheel



## Tire Tube



# Torque Wrench



### Torx Screwdriver



#### Universal Joint



#### Valve Core



## Valve Stem



## Warning Label



## Wheel Hub



# Wheel Lug Bolt