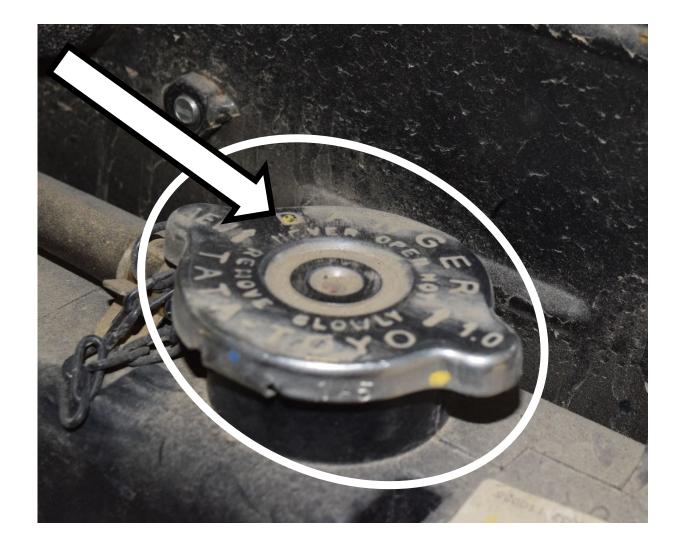

### 3 Point Hitch



### 6 Point Socket



# 12 Volt Battery



### Air Cleaner Housing



### Air Filter Element



### Alternator



# Amber Light



## Anti-freeze/Coolant Tester



# Ball Bearing



### Brake Pedals



#### **Combination Wrench**



## Clutch Pedal



#### Crowfoot Wrench



### DEF (Diesel Exhaust Fluid) Fill Cap



# Drain Plug



## Drawbar



# Engine Oil Dipstick



# Engine Oil Fill Cap



## Fire Extinguisher



#### Front Tractor Tire



# Fuel Fill Cap



### Fuel Filter



#### Fuse



# Hazard Light Switch



# Headlight



## Ignition Switch



## Muffler



### Park Brake Lever



# Phillips Screwdriver



### PPE (Personal Protective Equipment)



### PTO (Power Take Off) Switch



# Radiator Cap



## Range Selection Lever



#### Rear Tractor Tire



# Red Tail Light



## Reflector



### ROPS (Roll-Over-Protective-Structure)



# Seat Belt



### Slotted Screwdriver



# SMV (Slow Moving Vehicle) Sign



# Steering Wheel



## Tire Tube



# Torque Wrench



### Torx Screwdriver



#### Universal Joint



#### Valve Core



## Valve Stem



## Warning Label



## Wheel Hub



# Wheel Lug Bolt