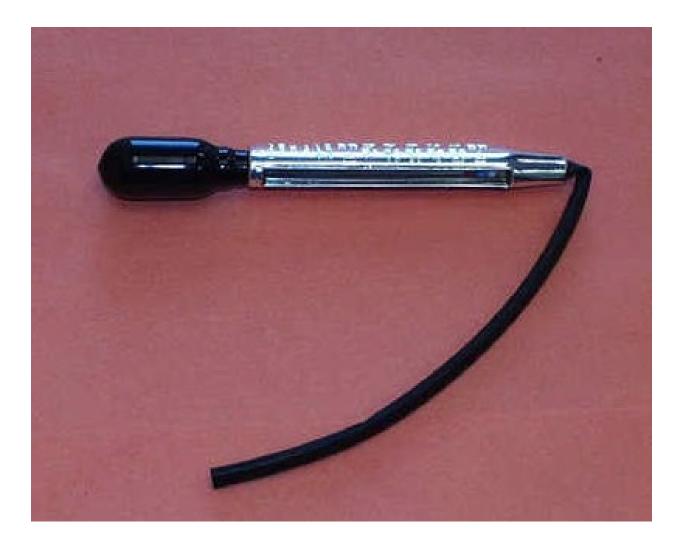

### 3 Point Hitch



### 6 Point Socket



# 12 Volt Battery



### Air Cleaner Housing



### Air Filter Element



### Alternator



# Amber Light



## Anti-freeze/Coolant Tester



# Ball Bearing



### Brake Pedals



#### **Combination Wrench**



## Clutch Pedal



#### Crowfoot Wrench



### DEF (Diesel Exhaust Fluid) Fill Cap



# Drain Plug



## Drawbar



# Engine Oil Dipstick



# Engine Oil Fill Cap



## Fire Extinguisher



#### Front Tractor Tire



# Fuel Fill Cap



### Fuel Filter



#### Fuse



# Hazard Light Switch



# Headlight



## Ignition Switch



## Muffler



### Park Brake Lever



# Phillips Screwdriver



### PPE (Personal Protective Equipment)



### PTO (Power Take Off) Switch



# Radiator Cap



## Range Selection Lever



#### Rear Tractor Tire



# Red Tail Light



## Reflector



### ROPS (Roll-Over-Protective-Structure)



# Seat Belt



### Slotted Screwdriver



# SMV (Slow Moving Vehicle) Sign



# Steering Wheel



## Tir