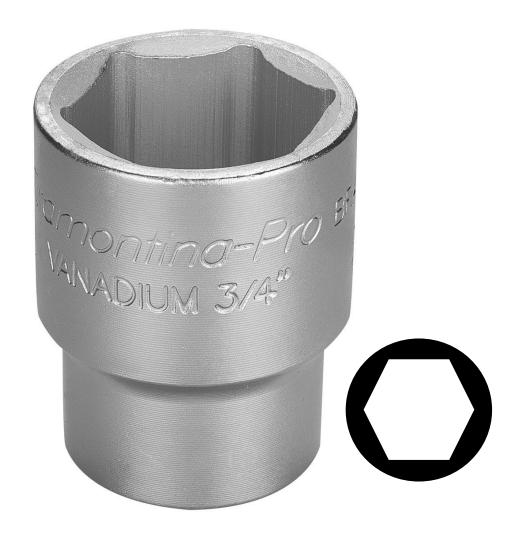

### 3 Point Hitch



### 6 Point Socket



# 12 Volt Battery



### Air Cleaner Housing



### Air Filter Element



### Alternator



# Amber Light



## Anti-freeze/Coolant Tester



# Ball Bearing



### Brake Pedals



#### **Combination Wrench**



## Clutch Pedal



#### Crowfoot Wrench



### DEF (Diesel Exhaust Fluid) Fill Cap



# Drain Plug



## Drawbar



# Engine Oil Dipstick



# Engine Oil Fill Cap



## Fire Extinguisher



#### Front Tractor Tire



# Fuel Fill Cap



### Fuel Filter



#### Fuse



# Hazard Light Switch



# Headlight



## Ignition Switch



## Muffler



### Park Brake Lever



# Phillips Screwdriver



### PPE (Personal Protective Equipment)



### PTO (Power Take Off) Switch



# Radiator Cap



## Range Selection Lever



#### Rear Tractor Tire



# Red Tail Light



## Reflector



### ROP