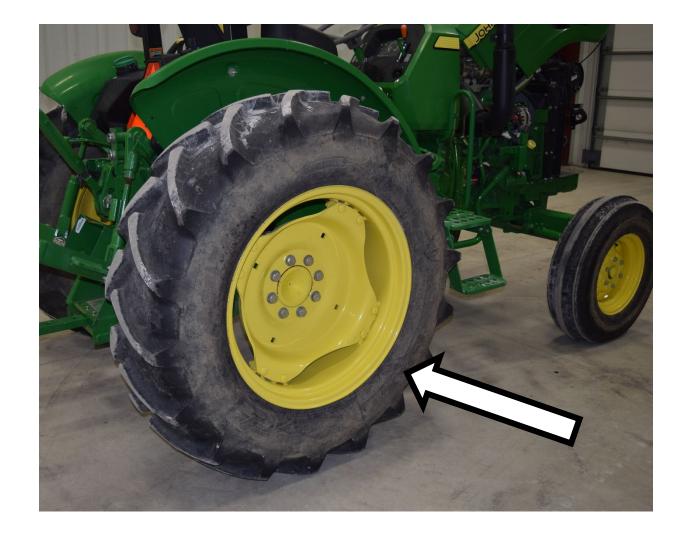

### 3 Point Hitch



### 6 Point Socket



# 12 Volt Battery



### Air Cleaner Housing



### Air Filter Element



### Alternator



# Amber Light



## Anti-freeze/Coolant Tester



# Ball Bearing



### Brake Pedals



#### **Combination Wrench**



## Clutch Pedal



#### Crowfoot Wrench



### DEF (Diesel Exhaust Fluid) Fill Cap



# Drain Plug



## Drawbar



# Engine Oil Dipstick



# Engine Oil Fill Cap



## Fire Extinguisher



#### Front Tractor Tire



# Fuel Fill Cap



### Fuel Filter



#### Fuse



# Hazard Light Switch



# Headlight



## Ignition Switch



## Muffler



### Park Brake Lever



# Phillips Screwdriver



### PPE (Personal Protective Equipment)



### PTO (Power Take Off) Switch



# Radiator Cap



## Range Selection Lever



#### Rear Tractor Tire



# Red Tail Light



## Reflector



### ROPS (Roll-Over-Protective-Structure)



# Seat Belt



### Slotted Screwdriver



# SMV (Slow Moving Vehicle) Sign



# Steering Wheel



## Tire Tube



# Torque Wrench



### Torx Screwdriver



#### Universal Joint



#### Valve Core



## Valve Stem



## Warning Label



## Wheel Hub



# Wheel Lug Bolt