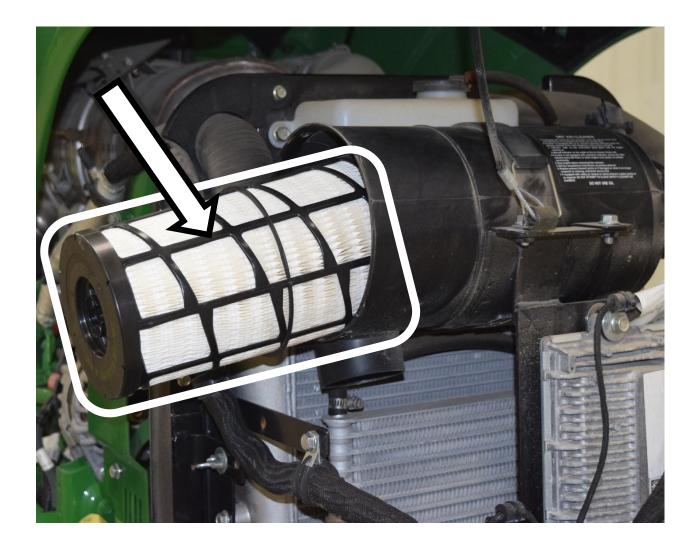

### 3 Point Hitch



### 6 Point Socket



# 12 Volt Battery



### Air Cleaner Housing



### Air Filter Element



### Alternator



# Amber Light



## Anti-freeze/Coolant Tester



# Ball Bearing



### Brake Pedals



#### **Combination Wrench**



## Clutch Pedal



#### Crowfoot Wrench



### DEF (Diesel Exhaust Fluid) Fill Cap



# Drain Plug



## Drawbar



# Engine Oil Dipstick



# Engine Oil Fill Cap



## Fire Extinguisher



#### Front Tractor Tire



# Fuel Fill Cap



### Fuel Filter



#### Fuse



# Hazard Light Switch



# Headlight



## Ignition Switch



## Muffler



### Park Brake Lever



# Phillips Screwdriver



### PPE (Personal Protective Equipment)



### PTO (Power Take Off) Switch



# Radiator Cap



## Range Selection Lever



#### Rear Tractor Tire



# Red Tail Light



## Reflector



### ROPS (Roll-Over-Protective-Structure)



# Seat Belt



### Slotted Screwdriv