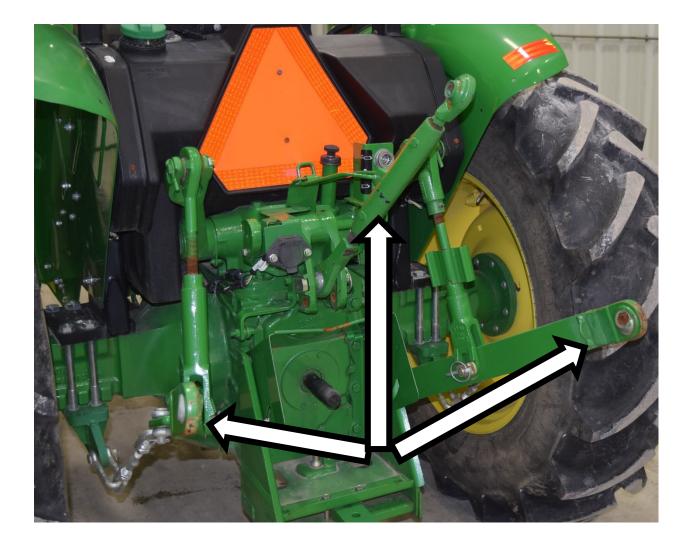

### 3 Point Hitch



### 6 Point Socket



# 12 Volt Battery



### Air Cleaner Housing



### Air Filter Element



### Alternator



# Amber Light



## Anti-freeze/Coolant Tester



# Ball Bearing



### Brake Pedals



#### **Combination Wrench**



## Clutch Pedal



#### Crowfoot Wrench



### DEF (Diesel Exhaust Fluid) Fill Cap



# Drain Plug



## Drawbar



# Engine Oil Dipstick



# Engine Oil Fill Cap



## Fire Extinguisher



#### Front Tractor Tire



# Fuel Fill Cap



### Fuel Filter



#### Fuse



# Hazard Light Switch



# Headlight



## Ignition Switch



## Muffler



### Park Brake Lever



# Phillips Screwdriver



### PPE (Personal Protective Equipment)



### PTO (Power Take Off) Switch



# Radiator Cap



## Range Selection Lever



#### Rear Tractor Tire



# Red Tail Light



#