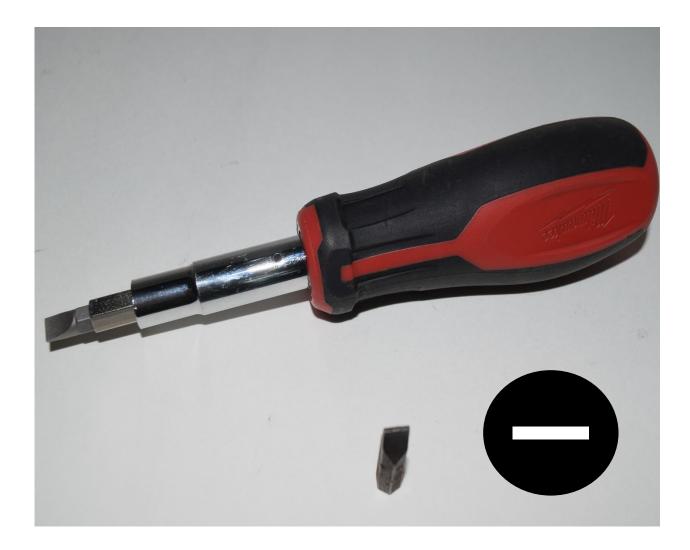

# Alternator



# Amber Light



## Anti-freeze/Coolant Tester



# Ball Bearing



### Brake Pedals



#### **Combination Wrench**



## Clutch Pedal



#### Crowfoot Wrench



### DEF (Diesel Exhaust Fluid) Fill Cap



# Drain Plug



## Drawbar



# Engine Oil Dipstick



# Engine Oil Fill Cap



## Fire Extinguisher



#### Front Tractor Tire



# Fuel Fill Cap



### Fuel Filter



#### Fuse



# Hazard Light Switch



# Headlight



## Ignition Switch



## Muffler



### Park Brake Lever



# Phillips Screwdriver



### PPE (Personal Protective Equipment)



### PTO (Power Take Off) Switch



# Radiator Cap



## Range Selection Lever



#### Rear Tractor Tire



# Red Tail Light



## Reflector



### ROPS (Roll-Over-Protective-Structure)



# Seat Belt



### Slotted Screwdriver



# SMV (Slow Moving Vehicle) Sign



# Steering Wheel



## Tire Tube



# Torque Wrench



### Torx Screwdriver



#### Universal Joint



#### Valve Core



## Valve Stem



## Warning Label



## Wheel Hub



# Wheel Lug Bolt