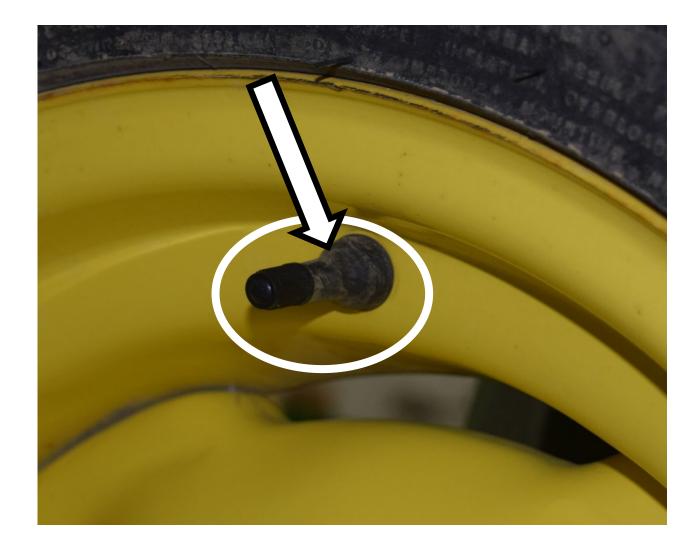

### DEF (Diesel Exhaust Fluid) Fill Cap



# Drain Plug



## Drawbar



# Engine Oil Dipstick



# Engine Oil Fill Cap



## Fire Extinguisher



#### Front Tractor Tire



# Fuel Fill Cap



### Fuel Filter



#### Fuse



# Hazard Light Switch



# Headlight



## Ignition Switch



## Muffler



### Park Brake Lever



# Phillips Screwdriver



### PPE (Personal Protective Equipment)



### PTO (Power Take Off) Switch



# Radiator Cap



## Range Selection Lever



#### Rear Tractor Tire



# Red Tail Light



## Reflector



### ROPS (Roll-Over-Protective-Structure)



# Seat Belt



### Slotted Screwdriver



# SMV (Slow Moving Vehicle) Sign



# Steering Wheel



## Tire Tube



# Torque Wrench



### Torx Screwdriver



#### Universal Joint



#### Valve Core



## Valve Stem



## Warning Label



## Wheel Hub



# Wheel Lug Bolt