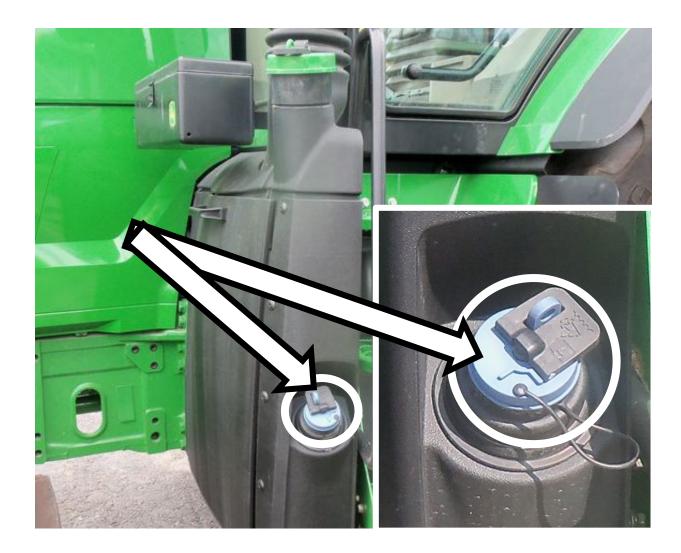

### 3 Point Hitch



### 6 Point Socket



# 12 Volt Battery



### Air Cleaner Housing



### Air Filter Element



### Alternator



# Amber Light



## Anti-freeze/Coolant Tester



# Ball Bearing



### Brake Pedals



#### **Combination Wrench**



## Clutch Pedal



#### Crowfoot Wrench



### DEF (Diesel Exhaust Fluid) Fill Cap



# Drain Plug



## Drawbar



# Engine Oil Dipstick



# Engine Oil Fill Cap



## Fire Extinguisher



#### Front Tractor Tire



# Fuel Fill Cap



### Fuel Filter



#### Fuse



# Hazard Light Switch



# Headlight



## Ignition Switch



## Muffler



### Park Brake Lever



# Phillips Screwdriver



### PPE (Personal Protective Equipment)



### PTO (Power Take Off) Switch



# Radiator Cap



## Range Selection Lever



#### Rear Tractor Tire



# Red Tail Light



## Reflector



### ROPS (Roll-Over-Protective-Structure)



# Seat Belt



### Slotted Screwdriver



# SMV (Slow Moving Vehicle) Sign



# Steering Wheel



## Tire Tube



# Torque Wrench



### Torx Screwdriver



#### Universal Joint



#### Valve Core



## Valve Stem



## Warning Label



## Wheel Hub



# Whee