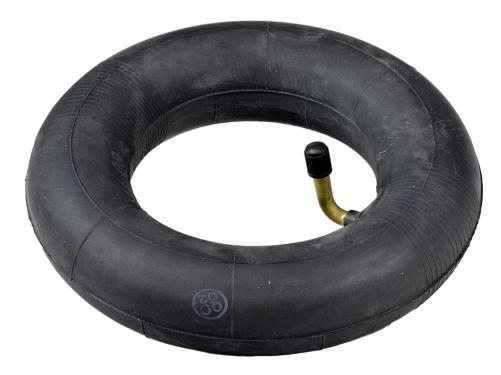

Bearing



### Brake Pedals



#### **Combination Wrench**



## Clutch Pedal



#### Crowfoot Wrench



### DEF (Diesel Exhaust Fluid) Fill Cap



# Drain Plug



## Drawbar



# Engine Oil Dipstick



# Engine Oil Fill Cap



## Fire Extinguisher



#### Front Tractor Tire



# Fuel Fill Cap



### Fuel Filter



#### Fuse



# Hazard Light Switch



# Headlight



## Ignition Switch



## Muffler



### Park Brake Lever



# Phillips Screwdriver



### PPE (Personal Protective Equipment)



### PTO (Power Take Off) Switch



# Radiator Cap



## Range Selection Lever



#### Rear Tractor Tire



# Red Tail Light



## Reflector



### ROPS (Roll-Over-Protective-Structure)



# Seat Belt



### Slotted Screwdriver



# SMV (Slow Moving Vehicle) Sign



# Steering Wheel



## Tire Tube



# Torque Wrench



### Torx Screwdriver



#### Universal Joint



#### Valve Core



## Valve Stem



## Warning Label



## Wheel Hub



# Wheel Lug Bolt