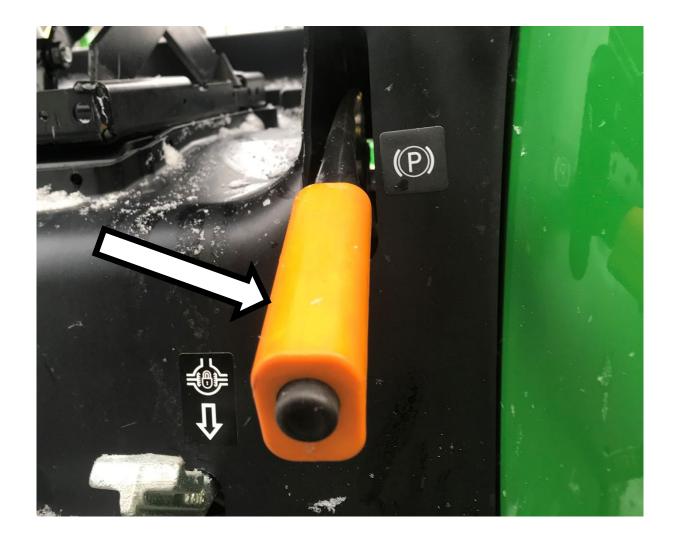

### 3 Point Hitch



### 6 Point Socket



# 12 Volt Battery



### Air Cleaner Housing



### Air Filter Element



### Alternator



# Amber Light



## Anti-freeze/Coolant Tester



# Ball Bearing



### Brake Pedals



#### **Combination Wrench**



## Clutch Pedal



#### Crowfoot Wrench



### DEF (Diesel Exhaust Fluid) Fill Cap



# Drain Plug



## Drawbar



# Engine Oil Dipstick



# Engine Oil Fill Cap



## Fire Extinguisher



#### Front Tractor Tire



# Fuel Fill Cap



### Fuel Filter



#### Fuse



# Hazard Light Switch



# Headlight



## Ignition Switch



## Muffler



### Park Brake Lever



# Phillips Screwdriver



### PPE (Personal Protective Equipment)



### PTO (Power Take Off) Switch



# Radiator Cap



## Range Selection Lever



#### Rear Tractor Tire



# Red Tail Light



## Reflector



### ROPS (Roll-Over-Protective-Structure)



# Seat Belt



### Slotted Screwdriver



# SMV (Slow Moving Vehicle) Sign



# Steering Wheel



## Tire Tube



# Torque Wrench



### Torx Screwdriver



#### Universal Joint



#### Valve Core



## Valve Stem



## Warning Label



## Wheel Hub



# Wheel Lug Bolt