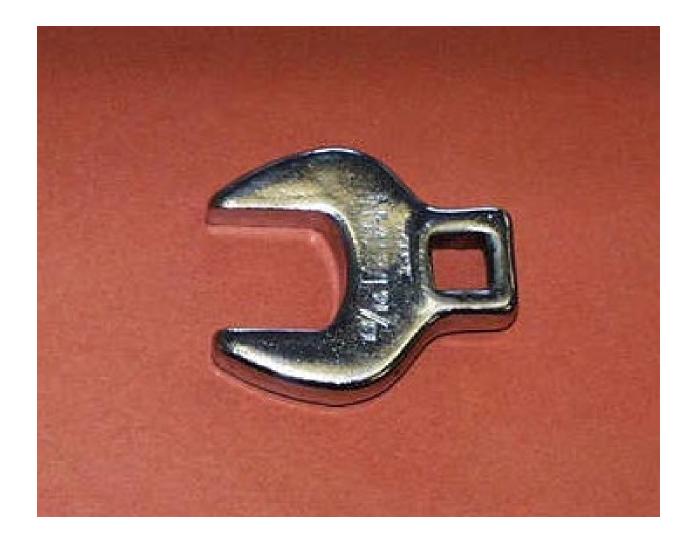

### 3 Point Hitch



### 6 Point Socket



# 12 Volt Battery



### Air Cleaner Housing



### Air Filter Element



### Alternator



# Amber Light



## Anti-freeze/Coolant Tester



# Ball Bearing



### Brake Pedals



#### **Combination Wrench**



## Clutch Pedal



#### Crowfoot Wrench



### DEF (Diesel Exhaust Fluid) Fill Cap



# Drain Plug



## Drawbar



# Engine Oil Dipstick



# Engine Oil Fill Cap



## Fire Extinguisher



#### Front Tractor Tire



# Fuel Fill Cap



### Fuel Filter



#### Fuse



# Hazard Light Switch



# Headlight



## Ignition Switch



## Muffler



### Park Brake Lever



# Phillips Screwdriver



### PPE (Personal Protective Equipment)



### PTO (Power Take Off) Switch



# Radiator Cap



## Range Selection Lever



#### Rear Tractor Tire



# Red Tail Light



## Reflector



### ROPS (Roll-Over-Protective-Structure)



# Seat Belt



### Slotted Screwdriver



# SMV (Slow Moving Vehicle) Sign



# Steering Wheel



## Tire Tube



# Torque Wrench



### Torx Screwdriver



#### Universal Joint



#### Valve Core



## Valve Stem