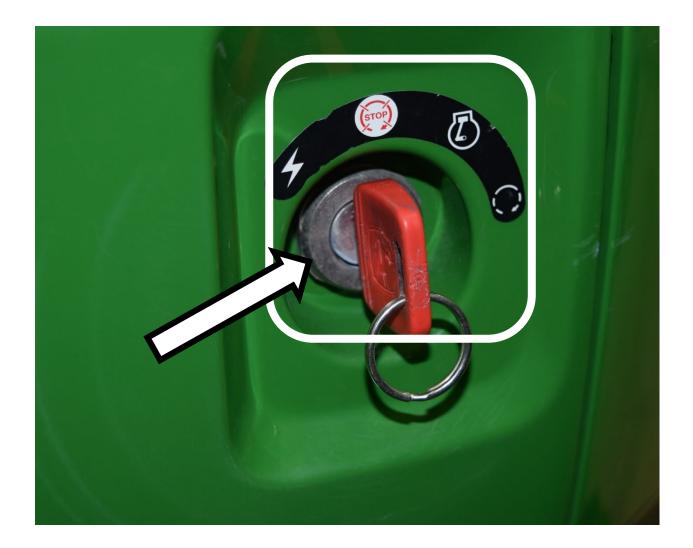

### 3 Point Hitch



### 6 Point Socket



# 12 Volt Battery



### Air Cleaner Housing



### Air Filter Element



### Alternator



# Amber Light



## Anti-freeze/Coolant Tester



# Ball Bearing



### Brake Pedals



#### **Combination Wrench**



## Clutch Pedal



#### Crowfoot Wrench



### DEF (Diesel Exhaust Fluid) Fill Cap



# Drain Plug



## Drawbar



# Engine Oil Dipstick



# Engine Oil Fill Cap



## Fire Extinguisher



#### Front Tractor Tire



# Fuel Fill Cap



### Fuel Filter



#### Fuse



# Hazard Light Switch



# Headlight



## Ignition Switch



## Muffler



### Park Brake Lever



# Phillips Screwdriver



### PPE (Personal Protective Equipment)



### PTO (Power Take Off) Switch



# Radiator Cap



## Range Selection Lever



#### Rear Tractor Tire



# Red Tail Light



## Reflector



### ROPS (Roll-Over-Protective-Structure)



# Seat Belt



### Slotted Screwdriver



# SMV (Slow Moving Vehicle) Sign



# Steering Wheel



## Tire Tube



# Torque Wrench



### Torx Screwdriver



#### Universal Joint



#### Valve Core



## Valve Stem



## Warning Label



## Wheel Hub



# Wheel Lug Bolt