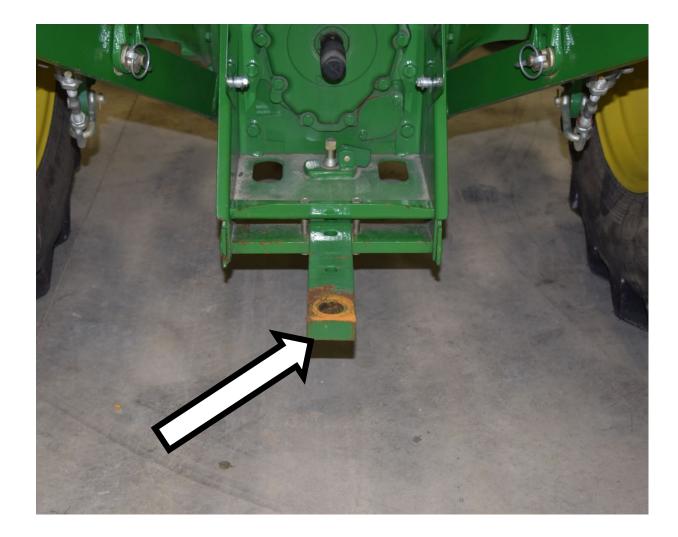

### 3 Point Hitch



### 6 Point Socket



# 12 Volt Battery



### Air Cleaner Housing



### Air Filter Element



### Alternator



# Amber Light



## Anti-freeze/Coolant Tester



# Ball Bearing



### Brake Pedals



#### **Combination Wrench**



## Clutch Pedal



#### Crowfoot Wrench



### DEF (Diesel Exhaust Fluid) Fill Cap



# Drain Plug



## Drawbar



# Engine Oil Dipstick



# Engine Oil Fill Cap



## Fire Extinguisher



#### Front Tractor Tire



# Fuel Fill Cap



### Fuel Filter



#### Fuse



# Hazard Light Switch



# Headlight



## Ignition Switch



## Muffler



### Park Brake Lever



# Phillips Screwdriver



### PPE (Personal Protective Equipment)



### PTO (Power Take Off) Switch



# Radiator Cap



## Range Selection Lever



#### Rear Tractor Tire



# Red Tail Light



## Reflector



### ROPS (Roll-Over-Protective-Structure)



# Seat Belt



### Slotted Screwdriver



# SMV (Slow Moving Vehicle) Sign



# Steering Wheel



## Tire Tube



# Torque Wrench



### Torx Screwdriver



#### Universal Joint



#### Valve Core



## Valve Stem



## Warning Label



## Wheel Hub



# Wheel Lug Bolt