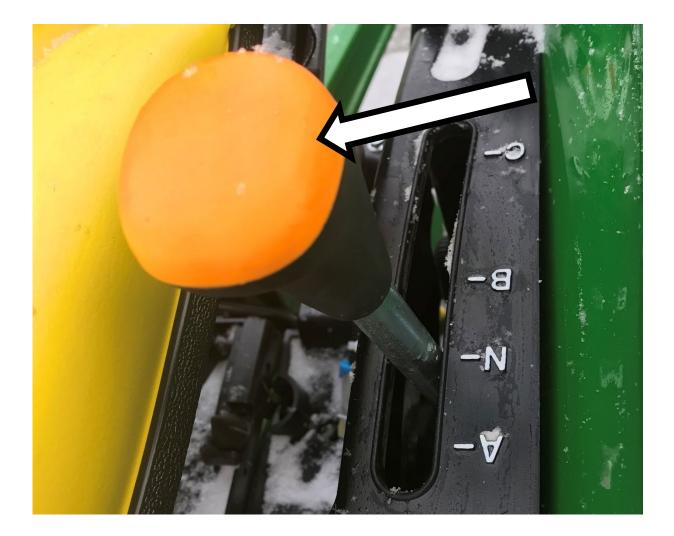

### 3 Point Hitch



### 6 Point Socket



# 12 Volt Battery



### Air Cleaner Housing



### Air Filter Element



### Alternator



# Amber Light



## Anti-freeze/Coolant Tester



# Ball Bearing



### Brake Pedals



#### **Combination Wrench**



## Clutch Pedal



#### Crowfoot Wrench



### DEF (Diesel Exhaust Fluid) Fill Cap



# Drain Plug



## Drawbar



# Engine Oil Dipstick



# Engine Oil Fill Cap



## Fire Extinguisher



#### Front Tractor Tire



# Fuel Fill Cap



### Fuel Filter



#### Fuse



# Hazard Light Switch



# Headlight



## Ignition Switch



## Muffler



### Park Brake Lever



# Phillips Screwdriver



### PPE (Personal Protective Equipment)



### PTO (Power Take Off) Switch



# Radiator Cap



## Range Selection Lever



#### Rear Tractor Tire



# Red Tail Light



## Reflector



### ROPS (Roll-Over-Protective-Structure)



# Seat Belt



### Slotted Screwdriver



# SMV (Slow Moving Vehicle) Sign



# Steering Wheel



## Tire Tube



# Torque Wrench



### Torx Screwdriver



#### Universal Joint



#### Valve Core



## Valve Stem



## Warning Label



## Wheel Hub



# Wheel Lug Bolt