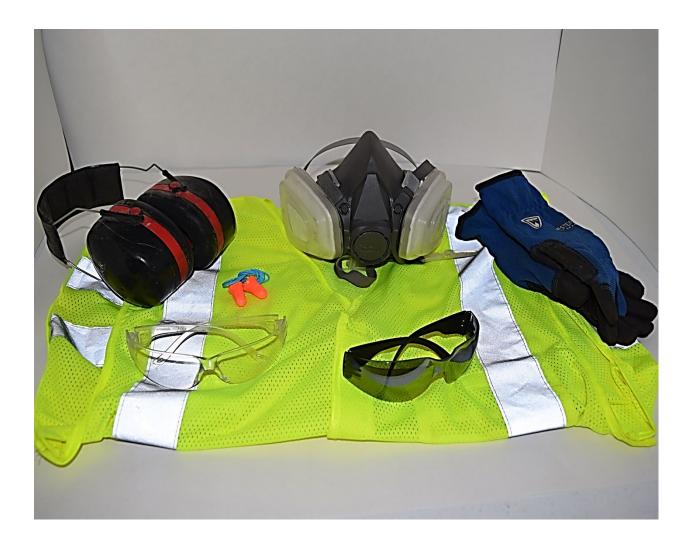

### 3 Point Hitch



### 6 Point Socket



# 12 Volt Battery



### Air Cleaner Housing



### Air Filter Element



### Alternator



# Amber Light



## Anti-freeze/Coolant Tester



# Ball Bearing



### Brake Pedals



#### **Combination Wrench**



## Clutch Pedal



#### Crowfoot Wrench



### DEF (Diesel Exhaust Fluid) Fill Cap



# Drain Plug



## Drawbar



# Engine Oil Dipstick



# Engine Oil Fill Cap



## Fire Extinguisher



#### Front Tractor Tire



# Fuel Fill Cap



### Fuel Filter



#### Fuse



# Hazard Light Switch



# Headlight



## Ignition Switch



## Muffler



### Park Brake Lever



# Phillips Screwdriver



### PPE (Personal Protective Equipment)



### PTO (Power Take Off) Switch



# Radiator Cap



## Range Selection Lever



#### Rear Tractor Tire



# Red Tail Light



## Reflector



### ROPS (Roll-Over-Protective-Structure)



# Seat Belt



### Slotted Screwdriver



# SMV (Slow Moving Vehicle) Sign



# Steering Wheel



## Tire Tube



# Torque Wrench



### Torx Screwdriver



#### Universal Joint



#### Valve Core



## Valve Stem



## Warning Label



## Wheel Hub



# Wheel Lug Bolt