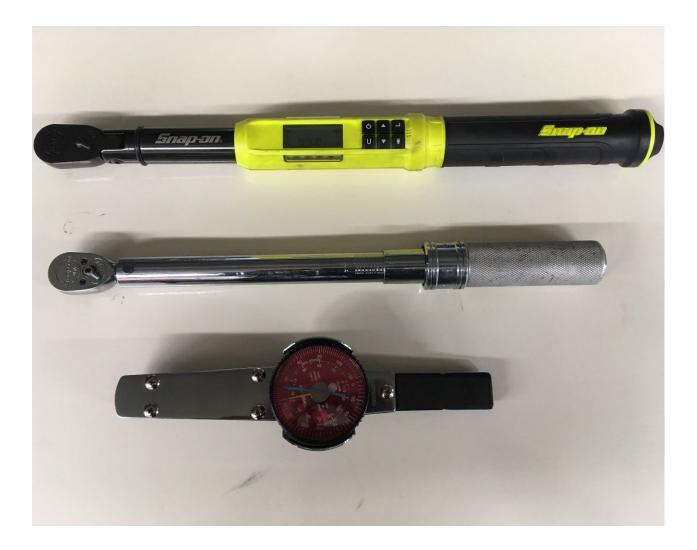

ke Pedals



#### **Combination Wrench**



## Clutch Pedal



#### Crowfoot Wrench



### DEF (Diesel Exhaust Fluid) Fill Cap



# Drain Plug



## Drawbar



# Engine Oil Dipstick



# Engine Oil Fill Cap



## Fire Extinguisher



#### Front Tractor Tire



# Fuel Fill Cap



### Fuel Filter



#### Fuse



# Hazard Light Switch



# Headlight



## Ignition Switch



## Muffler



### Park Brake Lever



# Phillips Screwdriver



### PPE (Personal Protective Equipment)



### PTO (Power Take Off) Switch



# Radiator Cap



## Range Selection Lever



#### Rear Tractor Tire



# Red Tail Light



## Reflector



### ROPS (Roll-Over-Protective-Structure)



# Seat Belt



### Slotted Screwdriver



# SMV (Slow Moving Vehicle) Sign



# Steering Wheel



## Tire Tube



# Torque Wrench



### Torx Screwdriver



#### Universal Joint



#### Valve Core



## Valve Stem



## Warning Label



## Wheel Hub



# Wheel Lug Bolt