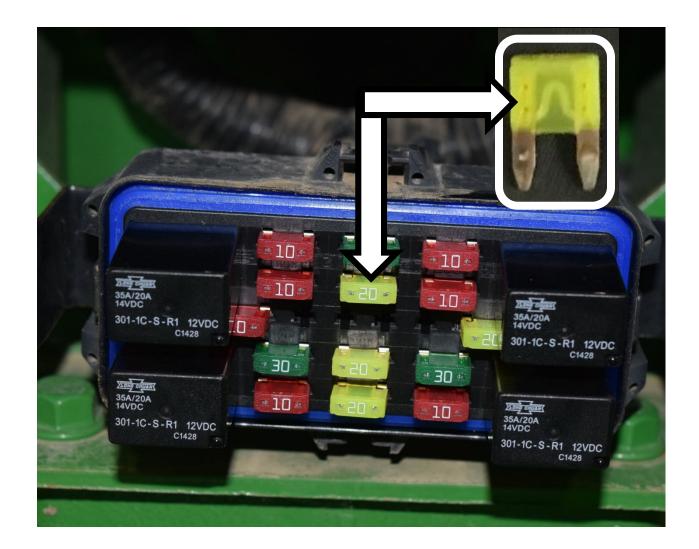

### 3 Point Hitch



### 6 Point Socket



# 12 Volt Battery



### Air Cleaner Housing



### Air Filter Element



### Alternator



# Amber Light



## Anti-freeze/Coolant Tester



# Ball Bearing



### Brake Pedals



#### **Combination Wrench**



## Clutch Pedal



#### Crowfoot Wrench



### DEF (Diesel Exhaust Fluid) Fill Cap



# Drain Plug



## Drawbar



# Engine Oil Dipstick



# Engine Oil Fill Cap



## Fire Extinguisher



#### Front Tractor Tire



# Fuel Fill Cap



### Fuel Filter



#### Fuse



# Hazard Light Switch



# Headlight



## Ignition Switch



## Muffler



### Park Brake Lever



# Phillips Screwdriver



### PPE (Personal Protective Equipment)



### PTO (Power Take Off) Switch



# Radiator Cap



## Range Selection Lever



#### Rear Tractor Tire



# Red Tail Light



## Reflector



### ROPS (Roll-Over-Protective-Structure)



# Seat Belt



### Slotted Screwdriver



# SMV (Slow Moving Vehicle) Sign



# Steering Wheel



## Tire Tube



# Torque Wrench



### Torx Screwdriver



#### Universal Joint



#### Valve Core



## Valve Stem



## Warning Label



## Wheel Hub



# Wheel Lug Bolt