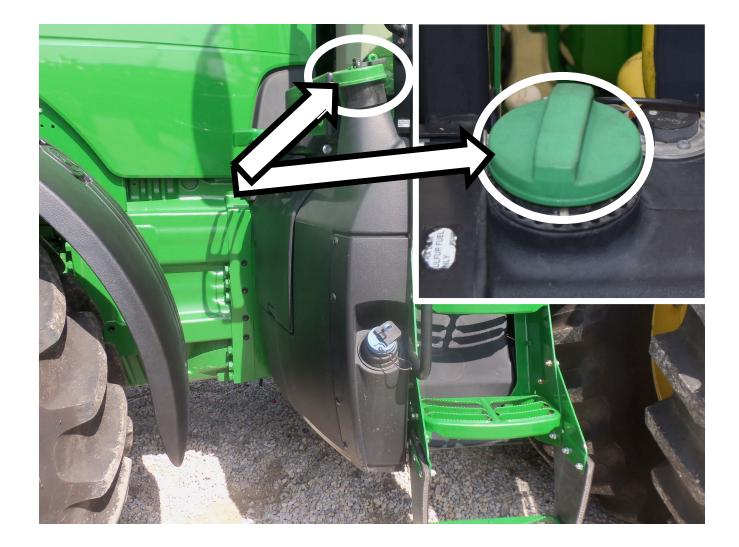

### 3 Point Hitch



### 6 Point Socket



# 12 Volt Battery



### Air Cleaner Housing



### Air Filter Element



### Alternator



# Amber Light



## Anti-freeze/Coolant Tester



# Ball Bearing



### Brake Pedals



#### **Combination Wrench**



## Clutch Pedal



#### Crowfoot Wrench



### DEF (Diesel Exhaust Fluid) Fill Cap



# Drain Plug



## Drawbar



# Engine Oil Dipstick



# Engine Oil Fill Cap



## Fire Extinguisher



#### Front Tractor Tire



# Fuel Fill Cap



### Fuel Filter



#### Fuse



# Hazard Light Switch



# Headlight



## Ignition Switch



## Muffler



### Park Brake Lever



# Phillips Screwdriver



### PPE (Personal Protective Equipment)



### PTO (Power Take Off) Switch



# Radiator Cap



## Range Selection Lever



#### Rear Tractor Tire



# Red Tail Light



## Reflector



### ROPS (Roll-Over-Protective-Structure)



# Seat Belt



### Slotted Screwdriver



# SMV (Slow Moving Vehicle) Sign



# Steering Wheel



## Tire Tube



# Torque Wrench



### Torx Screwdriver



#### Universal Joint



#### Valve Core



## Valve Stem



## Warning Label



## Wheel Hub



# Wheel Lug Bolt