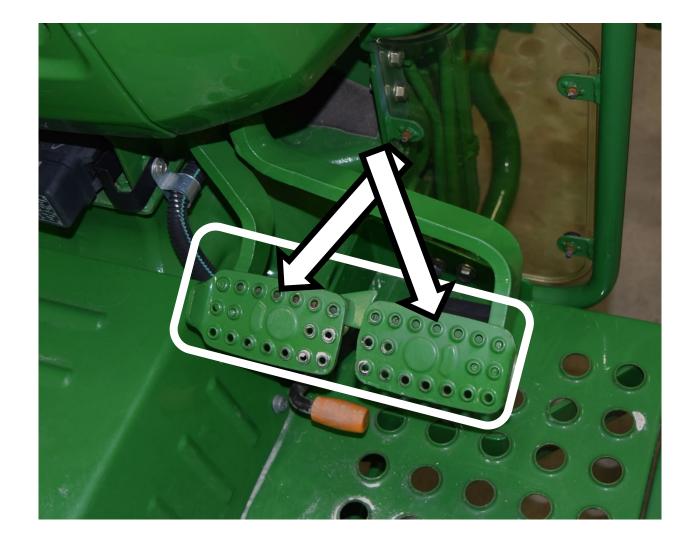

### 3 Point Hitch



### 6 Point Socket



# 12 Volt Battery



### Air Cleaner Housing



### Air Filter Element



### Alternator



# Amber Light



## Anti-freeze/Coolant Tester



# Ball Bearing



### Brake Pedals



#### **Combination Wrench**



## Clutch Pedal



#### Crowfoot Wrench



### DEF (Diesel Exhaust Fluid) Fill Cap



# Drain Plug



## Drawbar



# Engine Oil Dipstick



# Engine Oil Fill Cap



## Fire Extinguisher



#### Front Tractor Tire



# Fuel Fill Cap



### Fuel Filter



#### Fuse



# Hazard Light Switch



# Headlight



## Ignition Switch



## Muffler



### Park Brake Lever



# Phillips Screwdriver



### PPE (Personal Protective Equipment)



### PTO (Power Take Off) Switch



# Radiator Cap



## Range Selection Lever



#### Rear Tractor Tire



# Red Tail Light



## Reflector



### ROPS (Roll-Over-Protective-Structure)



# Seat Belt



### Slotted Screwdriver



# SMV (Slow Moving Vehicle) Sign



# Steering Wheel



## Tire Tube



# Torque Wrench



### Torx