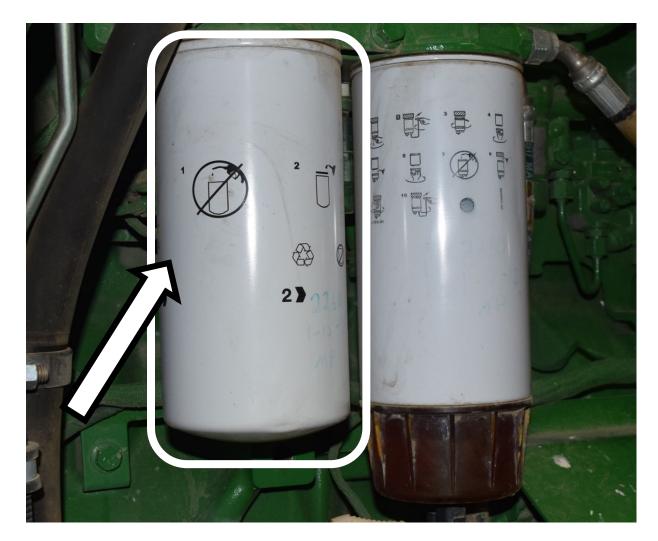

### 3 Point Hitch



### 6 Point Socket



# 12 Volt Battery



### Air Cleaner Housing



### Air Filter Element



### Alternator



# Amber Light



## Anti-freeze/Coolant Tester



# Ball Bearing



### Brake Pedals



#### **Combination Wrench**



## Clutch Pedal



#### Crowfoot Wrench



### DEF (Diesel Exhaust Fluid) Fill Cap



# Drain Plug



## Drawbar



# Engine Oil Dipstick



# Engine Oil Fill Cap



## Fire Extinguisher



#### Front Tractor Tire



# Fuel Fill Cap



### Fuel Filter



#### Fuse



# Hazard Light Switch



# Headlight



## Ignition Switch



## Muffler



### Park Brake Lever



# Phillips Screwdriver



### PPE (Personal Protective Equipment)



### PTO (Power Take Off) Switch



# Radiator Cap



## Range Selection Lever



#### Rear Tractor Tire



# Red Tail Light



## Reflector



### ROPS (Roll-Over-Protective-Structure)



# Seat Belt



### Slotted Screwdriver



# SMV (Slow Moving Vehicle) Sign



# Steering Wheel



## Tire Tube



# Torque Wrench



### Torx Screwdriver



#### Universal Joint



#### Valve Core



## Valve Stem



## Warning Label



## Wheel Hub



# Wheel Lug Bolt