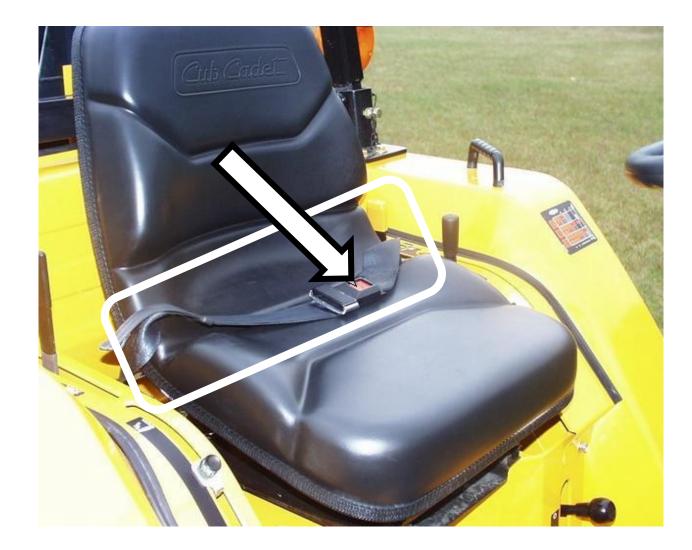

## Air Filter Element



### Alternator



# Amber Light



## Anti-freeze/Coolant Tester



# Ball Bearing



### Brake Pedals



#### **Combination Wrench**



## Clutch Pedal



#### Crowfoot Wrench



### DEF (Diesel Exhaust Fluid) Fill Cap



# Drain Plug



## Drawbar



# Engine Oil Dipstick



# Engine Oil Fill Cap



## Fire Extinguisher



#### Front Tractor Tire



# Fuel Fill Cap



### Fuel Filter



#### Fuse



# Hazard Light Switch



# Headlight



## Ignition Switch



## Muffler



### Park Brake Lever



# Phillips Screwdriver



### PPE (Personal Protective Equipment)



### PTO (Power Take Off) Switch



# Radiator Cap



## Range Selection Lever



#### Rear Tractor Tire



# Red Tail Light



## Reflector



### ROPS (Roll-Over-Protective-Structure)



# Seat Belt



### Slotted Screwdriver



# SMV (Slow Moving Vehicle) Sign



# Steering Wheel



## Tire Tube



# Torque Wrench



### Torx Screwdriver



#### Universal Joint



#### Valve Core



## Valve Stem



## Warning Label



## Wheel Hub



# Wheel Lug Bolt