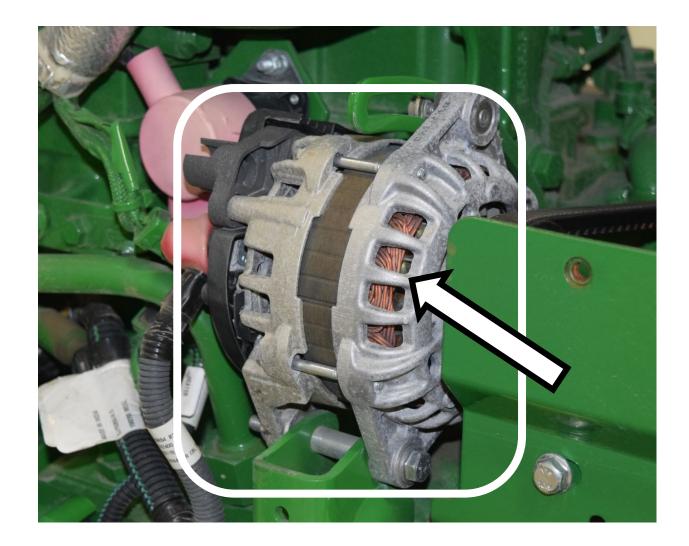

### 3 Point Hitch



### 6 Point Socket



# 12 Volt Battery



### Air Cleaner Housing



### Air Filter Element



### Alternator



# Amber Light



## Anti-freeze/Coolant Tester



# Ball Bearing



### Brake Pedals



#### **Combination Wrench**



## Clutch Pedal



#### Crowfoot Wrench



### DEF (Diesel Exhaust Fluid) Fill Cap



# Drain Plug



## Drawbar



# Engine Oil Dipstick



# Engine Oil Fill Cap



## Fire Extinguisher



#### Front Tractor Tire



# Fuel Fill Cap



### Fuel Filter



#### Fuse



# Hazard Light Switch



# Headlight



## Ignition Switch



## Muffler



### Park Brake Lever



# Phillips Screwdriver



### PPE (Personal Protective Equipment)



### PTO (Power Take Off) Switch



# Radiator Cap



## Range Selection Lever



#### Rear Tractor Tire



# Red Tail Light



## Reflector



### ROPS (Roll-Over-Protective-Structure)



# Seat Belt



### Slotted Screwdriver



# SMV (Slow