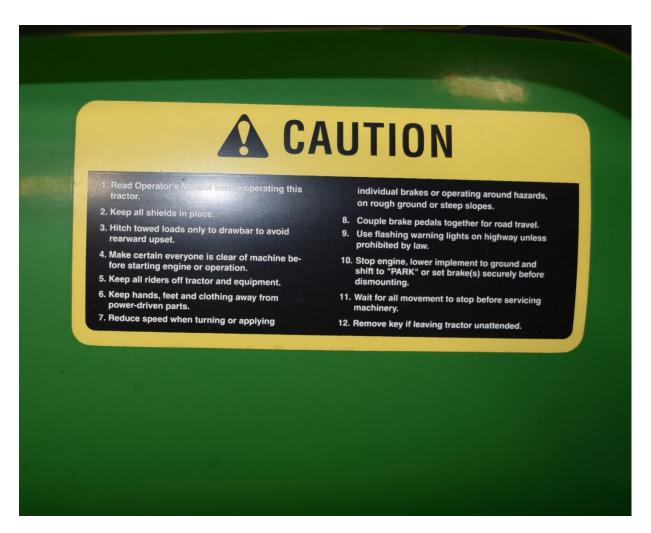

xhaust Fluid) Fill Cap



# Drain Plug



## Drawbar



# Engine Oil Dipstick



# Engine Oil Fill Cap



## Fire Extinguisher



#### Front Tractor Tire



# Fuel Fill Cap



### Fuel Filter



#### Fuse



# Hazard Light Switch



# Headlight



## Ignition Switch



## Muffler



### Park Brake Lever



# Phillips Screwdriver



### PPE (Personal Protective Equipment)



### PTO (Power Take Off) Switch



# Radiator Cap



## Range Selection Lever



#### Rear Tractor Tire



# Red Tail Light



## Reflector



### ROPS (Roll-Over-Protective-Structure)



# Seat Belt



### Slotted Screwdriver



# SMV (Slow Moving Vehicle) Sign



# Steering Wheel



## Tire Tube



# Torque Wrench



### Torx Screwdriver



#### Universal Joint



#### Valve Core



## Valve Stem



## Warning Label



## Wheel Hub



# Wheel Lug Bolt