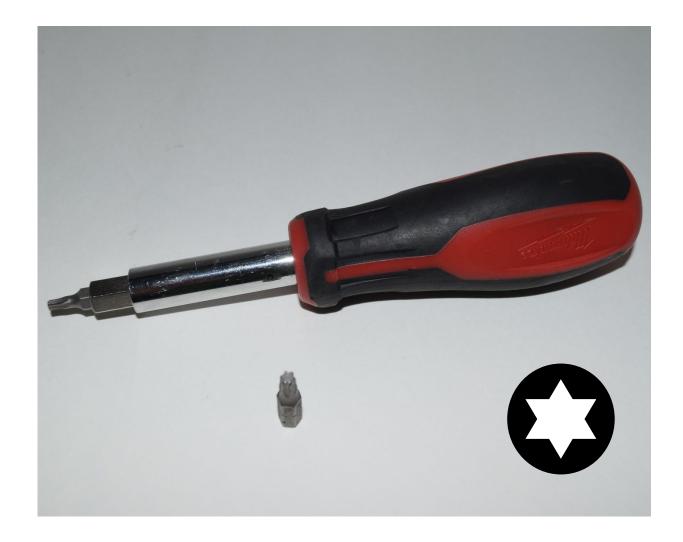

ination Wrench**



## Clutch Pedal



#### Crowfoot Wrench



### DEF (Diesel Exhaust Fluid) Fill Cap



# Drain Plug



## Drawbar



# Engine Oil Dipstick



# Engine Oil Fill Cap



## Fire Extinguisher



#### Front Tractor Tire



# Fuel Fill Cap



### Fuel Filter



#### Fuse



# Hazard Light Switch



# Headlight



## Ignition Switch



## Muffler



### Park Brake Lever



# Phillips Screwdriver



### PPE (Personal Protective Equipment)



### PTO (Power Take Off) Switch



# Radiator Cap



## Range Selection Lever



#### Rear Tractor Tire



# Red Tail Light



## Reflector



### ROPS (Roll-Over-Protective-Structure)



# Seat Belt



### Slotted Screwdriver



# SMV (Slow Moving Vehicle) Sign



# Steering Wheel



## Tire Tube



# Torque Wrench



### Torx Screwdriver



#### Universal Joint



#### Valve Core



## Valve Stem



## Warning Label



## Wheel Hub



# Wheel Lug Bolt