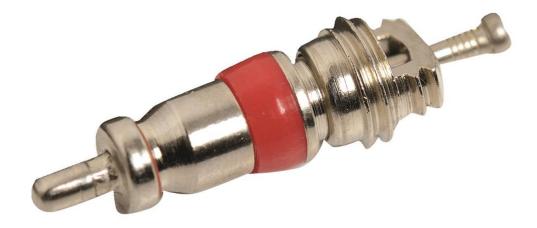

Crowfoot Wrench



### DEF (Diesel Exhaust Fluid) Fill Cap



# Drain Plug



## Drawbar



# Engine Oil Dipstick



# Engine Oil Fill Cap



## Fire Extinguisher



#### Front Tractor Tire



# Fuel Fill Cap



### Fuel Filter



#### Fuse



# Hazard Light Switch



# Headlight



## Ignition Switch



## Muffler



### Park Brake Lever



# Phillips Screwdriver



### PPE (Personal Protective Equipment)



### PTO (Power Take Off) Switch



# Radiator Cap



## Range Selection Lever



#### Rear Tractor Tire



# Red Tail Light



## Reflector



### ROPS (Roll-Over-Protective-Structure)



# Seat Belt



### Slotted Screwdriver



# SMV (Slow Moving Vehicle) Sign



# Steering Wheel



## Tire Tube



# Torque Wrench



### Torx Screwdriver



#### Universal Joint



#### Valve Core



## Valve Stem



## Warning Label



## Wheel Hub



# Wheel Lug Bolt