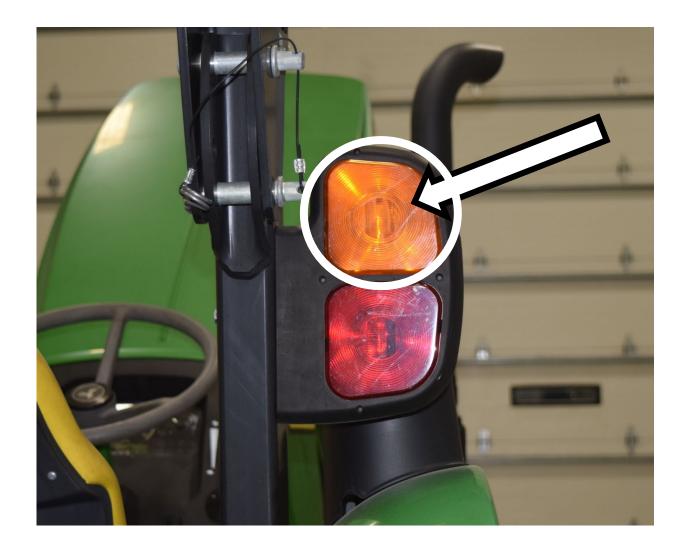

### 3 Point Hitch



### 6 Point Socket



# 12 Volt Battery



### Air Cleaner Housing



### Air Filter Element



### Alternator



# Amber Light



## Anti-freeze/Coolant Tester



# Ball Bearing



### Brake Pedals



#### **Combination Wrench**



## Clutch Pedal



#### Crowfoot Wrench



### DEF (Diesel Exhaust Fluid) Fill Cap



# Drain Plug



## Drawbar



# Engine Oil Dipstick



# Engine Oil Fill Cap



## Fire Extinguisher



#### Front Tractor Tire



# Fuel Fill Cap



### Fuel Filter



#### Fuse



# Hazard Light Switch



# Headlight



## Ignition Switch



## Muffler



### Park Brake Lever



# Phillips Screwdriver



### PPE (Personal Protective Equipment)



### PTO (Power Take Off) Switch



# Radiator Cap



## Range Selection Lever



#### Rear Tractor Tire



# Red Tail Light



## Reflector



### ROPS (Roll-Over-Protective-Structure)



# Seat Belt



### Slotted Screwdriver



# SMV (Slow Moving Vehicle) S