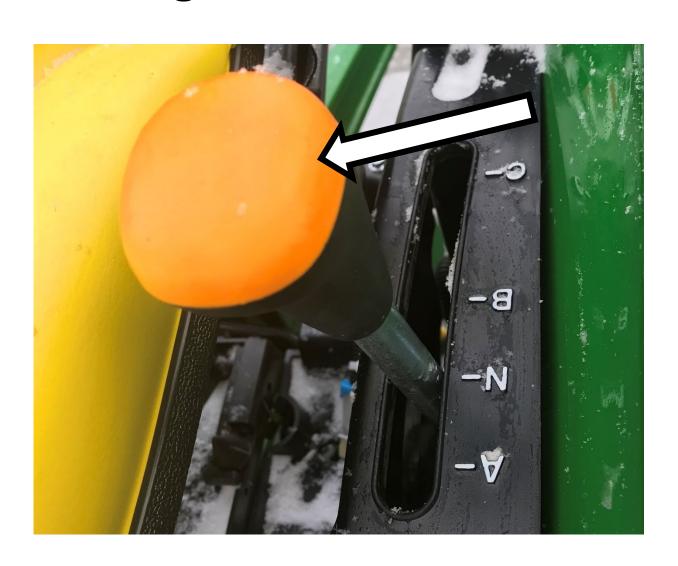

ire Extinguisher



# Flywheel



#### Front Tractor Tire



# Fuel Fill Cap



### Fuel Filter



### Fuel Injection Pump



# Fuel Injector



### Fuel Water Separating Filter



### Fuel Transfer Pump



#### Fuse



# Gear



### Glow Plug



## Hazard Light Switch



# Headlight



### High Pressure Fuel Line



## Hydraulic Oil Dipstick



## Hydraulic Oil Hose



## Hydraulic Oil Filter



## Idler Pulley



### Ignition Switch



## Light Switch



#### Muffler



### Needle Bearing



#### Park Brake Lever



## Phillips Screwdriver



#### Piston



### Piston Rings



#### PPE (Personal Protective Equipment)



### PTO (Power Take Off) Shaft



### PTO (Power Take Off) Switch



#### Push Rod



#### Radiator



## Radiator Cap



### Radiator Hose



### Range Selection Lever



#### Rear Tractor Tire



## Red Tail Light



### Reflector



#### Rocker Arm



#### Roller Chain



#### ROPS (Roll-Over-Protective-Structure)



## Serpentine Belt



### Seat Belt



#### Slotted Screwdriver



### SMV (Slow Moving Vehicle) Sign



# Sprocket



#### Starter



#### Starter Solenoid



# Steering Wheel



## Tapered Roller Bearing



#### Throttle Control Lever



## Tie Rod End



## Tire Tube



## Torque Wrench



### Torx Screwdriver



# Turbocharger



#### Universal Joint



### Valve



#### Valve Core



### Valve Cover



## Valve Spring



## Valve Stem



## V-Belt



# V-Belt Pulley



### Warning Label



# Water Pump



## Wheel Hub



# Wheel Lug Bolt