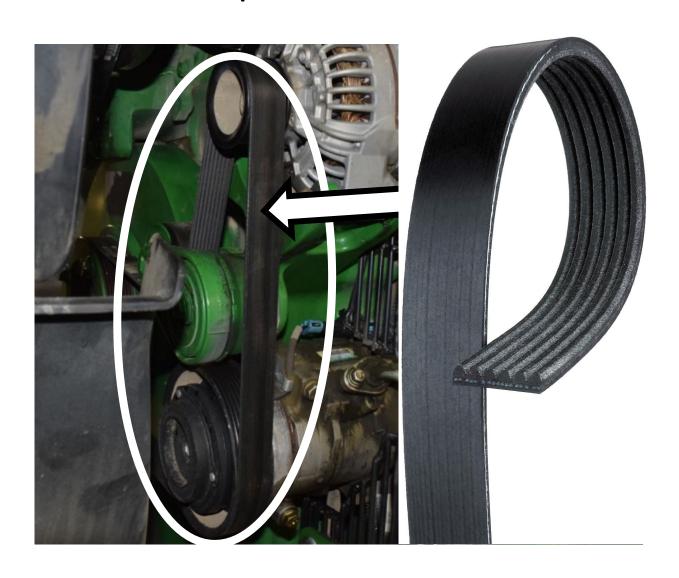

ilter



### Fuel Transfer Pump



#### Fuse



# Gear



### Glow Plug



## Hazard Light Switch



# Headlight



### High Pressure Fuel Line



## Hydraulic Oil Dipstick



## Hydraulic Oil Hose



## Hydraulic Oil Filter



## Idler Pulley



### Ignition Switch



## Light Switch



#### Muffler



### Needle Bearing



#### Park Brake Lever



## Phillips Screwdriver



#### Piston



### Piston Rings



#### PPE (Personal Protective Equipment)



### PTO (Power Take Off) Shaft



### PTO (Power Take Off) Switch



#### Push Rod



#### Radiator



## Radiator Cap



### Radiator Hose



### Range Selection Lever



#### Rear Tractor Tire



## Red Tail Light



### Reflector



#### Rocker Arm



#### Roller Chain



#### ROPS (Roll-Over-Protective-Structure)



## Serpentine Belt



### Seat Belt



#### Slotted Screwdriver



### SMV (Slow Moving Vehicle) Sign



# Sprocket



#### Starter



#### Starter Solenoid



# Steering Wheel



## Tapered Roller Bearing



#### Throttle Control Lever



## Tie Rod End



## Tire Tube



## Torque Wrench



### Torx Screwdriver



# Turbocharger



#### Universal Joint



### Valve



#### Valve Core



### Valve Cover



## Valve Spring



## Valve Stem



## V-Belt



# V-Belt Pulley



### Warning Label



# Water Pump



## Wheel Hub



# Wheel Lug Bolt