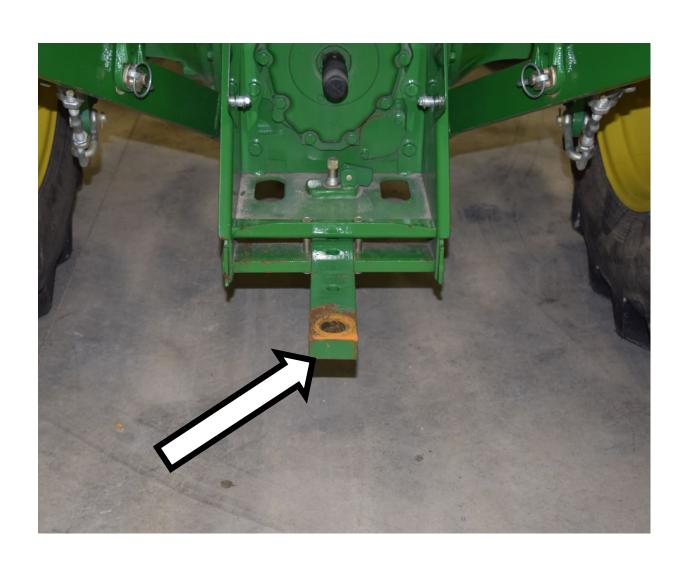

#### 3 Point Hitch



#### 6 Point Socket



# 12 Volt Battery



### Air Cleaner Housing



#### Air Filter Element



#### Alternator



# Amber Light



### Anti-freeze/Coolant Tester



# Ball Bearing



# Ball Joint Linkage



# Battery Cable



### Brake Pedals



### Camshaft



### Clutch Pedal



#### Combination Wrench



# Connecting Rod



#### Crowfoot Wrench



### DEF (Diesel Exhaust Fluid) Fill Cap



# Drain Plug



### Drawbar



#### EGR (Exhaust Gas Recirculation) Cooler



#### EGR (Exhaust Gas Recirculation) Valve



# Engine Oil Dipstick



# Engine Oil Fill Cap



### Fire Extinguisher



# Flywheel



#### Front Tractor Tire



# Fuel Fill Cap



### Fuel Filter



### Fuel Injection Pump



# Fuel Injector



### Fuel Water Separating Filter



### Fuel Transfer Pump



#### Fuse



# Gear



### Glow Plug



## Hazard Light Switch



# Headlight



### High Pressure Fuel Line



## Hydraulic Oil Dipstick



## Hydraulic Oil Hose



## Hydraulic Oil Filter



## Idler Pulley



### Ignition Switch



## Light Switch



#### Muffler



### Needle Bearing



#### Park Brake Lever



## Phillips Screwdriver



#### Piston



### Piston Rings



#### PPE (Personal Protective Equipment)



### PTO (Power Take