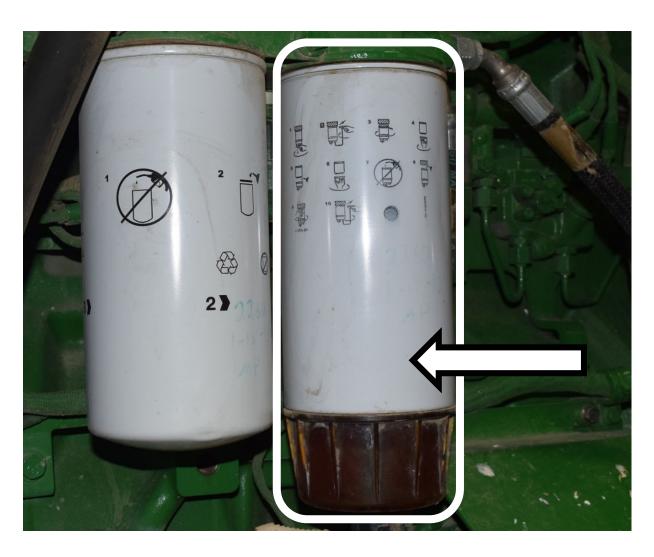

#### 3 Point Hitch



#### 6 Point Socket



# 12 Volt Battery



### Air Cleaner Housing



#### Air Filter Element



#### Alternator



# Amber Light



### Anti-freeze/Coolant Tester



# Ball Bearing



# Ball Joint Linkage



# Battery Cable



### Brake Pedals



### Camshaft



### Clutch Pedal



#### Combination Wrench



# Connecting Rod



#### Crowfoot Wrench



### DEF (Diesel Exhaust Fluid) Fill Cap



# Drain Plug



### Drawbar



#### EGR (Exhaust Gas Recirculation) Cooler



#### EGR (Exhaust Gas Recirculation) Valve



# Engine Oil Dipstick



# Engine Oil Fill Cap



### Fire Extinguisher



# Flywheel



#### Front Tractor Tire



# Fuel Fill Cap



### Fuel Filter



### Fuel Injection Pump



# Fuel Injector



### Fuel Water Separating Filter



### Fuel Transfer Pump



#### Fuse



# Gear



### Glow Plug



## Hazard Light Switch



# Headlight



### High Pressure Fuel Line



## Hydraulic Oil Dipstick



## Hydraulic Oil Hose



## Hydraulic Oil Filter



## Idler Pulley



### Ignition Switch



## Light Switch



#### Muffler



### Needle Bearing



#### Park Brake Lever



## Phillips Screwdriver



#### Piston



### Piston Rings



#### PPE (Personal Protective Equipment)



### PTO (Power Take Off) Shaft



### PTO (Power Take Off) Switch



#### Push Rod



#### Radiator



## Radiator Cap



### Radiator Hose



### Range Selection Lever



#### Rear Tractor Tire



## Red Tail Light



### Reflector



#### Rocker Arm



#### Roller Chain



#### ROPS (Roll-Over-Protective-Structure)



## Serpentine Belt



### S