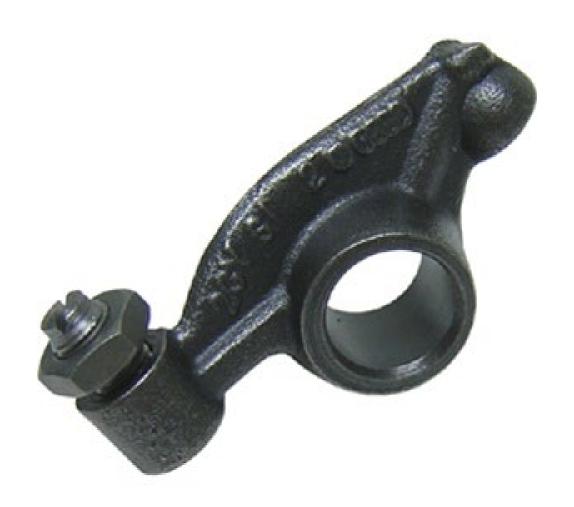

Fuel Filter



### Fuel Injection Pump



# Fuel Injector



### Fuel Water Separating Filter



### Fuel Transfer Pump



#### Fuse



# Gear



### Glow Plug



## Hazard Light Switch



# Headlight



### High Pressure Fuel Line



## Hydraulic Oil Dipstick



## Hydraulic Oil Hose



## Hydraulic Oil Filter



## Idler Pulley



### Ignition Switch



## Light Switch



#### Muffler



### Needle Bearing



#### Park Brake Lever



## Phillips Screwdriver



#### Piston



### Piston Rings



#### PPE (Personal Protective Equipment)



### PTO (Power Take Off) Shaft



### PTO (Power Take Off) Switch



#### Push Rod



#### Radiator



## Radiator Cap



### Radiator Hose



### Range Selection Lever



#### Rear Tractor Tire



## Red Tail Light



### Reflector



#### Rocker Arm



#### Roller Chain



#### ROPS (Roll-Over-Protective-Structure)



## Serpentine Belt



### Seat Belt



#### Slotted Screwdriver



### SMV (Slow Moving Vehicle) Sign



# Sprocket



#### Starter



#### Starter Solenoid



# Steering Wheel



## Tapered Roller Bearing



#### Throttle Control Lever



## Tie Rod End



## Tire Tube



## Torque Wrench



### Torx Screwdriver



# Turbocharger



#### Universal Joint



### Valve



#### Valve Core



### Valve Cover



## Valve Spring



## Valve Stem



## V-Belt



# V-Belt Pulley



### Warning Label



# Water Pump



## Wheel Hub



# Wheel Lug Bolt