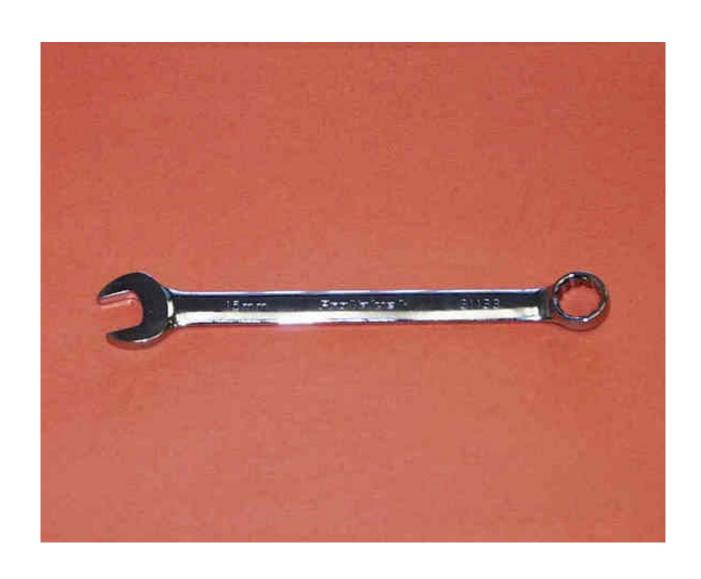

#### 3 Point Hitch



#### 6 Point Socket



# 12 Volt Battery



### Air Cleaner Housing



#### Air Filter Element



#### Alternator



# Amber Light



### Anti-freeze/Coolant Tester



# Ball Bearing



# Ball Joint Linkage



# Battery Cable



### Brake Pedals



### Camshaft



### Clutch Pedal



#### Combination Wrench



# Connecting Rod



#### Crowfoot Wrench



### DEF (Diesel Exhaust Fluid) Fill Cap



# Drain Plug



### Drawbar



#### EGR (Exhaust Gas Recirculation) Cooler



#### EGR (Exhaust Gas Recirculation) Valve



# Engine Oil Dipstick



# Engine Oil Fill Cap



### Fire Extinguisher



# Flywheel



#### Front Tractor Tire



# Fuel Fill Cap



### Fuel Filter



### Fuel Injection Pump



# Fuel Injector



### Fuel Water Separating Filter



### Fuel Transfer Pump



#### Fuse



# Gear



### Glow Plug



## Hazard Light Switch



# Headlight



### High Pressure Fuel Line



## Hydraulic Oil Dipstick



## Hydraulic Oil Hose



## Hydraulic Oil Filter



## Idler Pulley



### Ignition Switch



## Light Switch



#### Muffler



### Needle Bearing



#### Park Brake Lever



## Phill