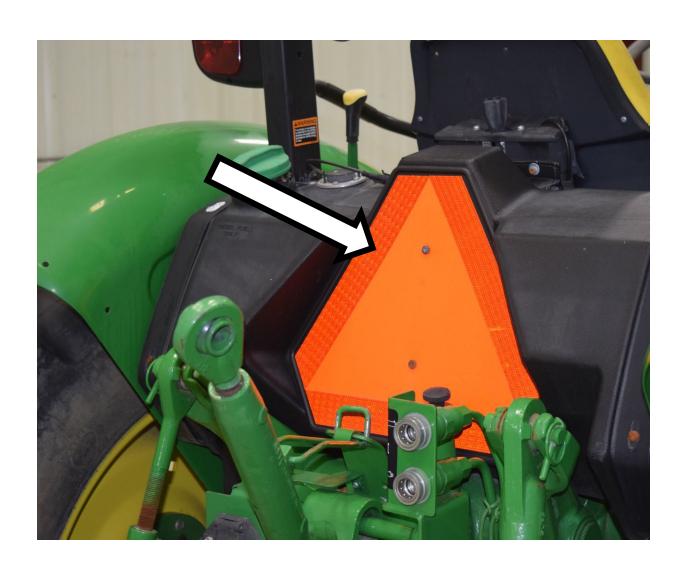

d Light Switch



# Headlight



### High Pressure Fuel Line



## Hydraulic Oil Dipstick



## Hydraulic Oil Hose



## Hydraulic Oil Filter



## Idler Pulley



### Ignition Switch



## Light Switch



#### Muffler



### Needle Bearing



#### Park Brake Lever



## Phillips Screwdriver



#### Piston



### Piston Rings



#### PPE (Personal Protective Equipment)



### PTO (Power Take Off) Shaft



### PTO (Power Take Off) Switch



#### Push Rod



#### Radiator



## Radiator Cap



### Radiator Hose



### Range Selection Lever



#### Rear Tractor Tire



## Red Tail Light



### Reflector



#### Rocker Arm



#### Roller Chain



#### ROPS (Roll-Over-Protective-Structure)



## Serpentine Belt



### Seat Belt



#### Slotted Screwdriver



### SMV (Slow Moving Vehicle) Sign



# Sprocket



#### Starter



#### Starter Solenoid



# Steering Wheel



## Tapered Roller Bearing



#### Throttle Control Lever



## Tie Rod End



## Tire Tube



## Torque Wrench



### Torx Screwdriver



# Turbocharger



#### Universal Joint



### Valve



#### Valve Core



### Valve Cover



## Valve Spring



## Valve Stem



## V-Belt



# V-Belt Pulley



### Warning Label



# Water Pump



## Wheel Hub



# Wheel Lug Bolt