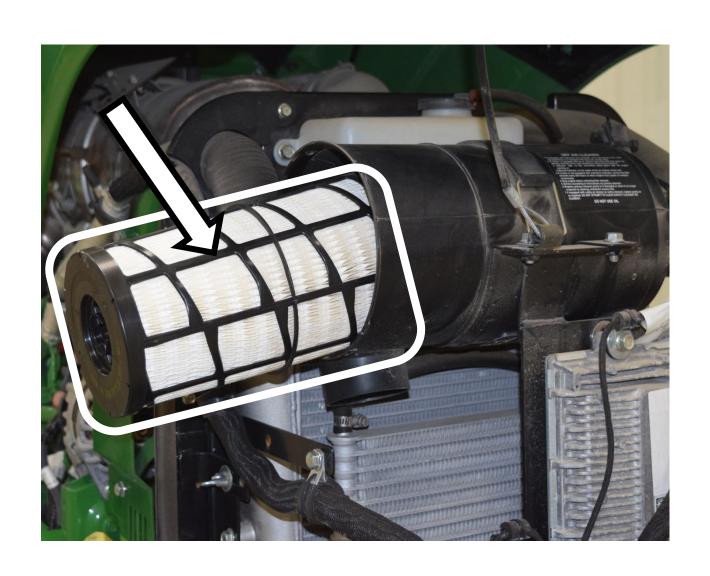

#### 3 Point Hitch



#### 6 Point Socket



# 12 Volt Battery



### Air Cleaner Housing



#### Air Filter Element



#### Alternator



# Amber Light



### Anti-freeze/Coolant Tester



# Ball Bearing



# Ball Joint Linkage



# Battery Cable



### Brake Pedals



### Camshaft



### Clutch Pedal



#### Combination Wrench



# Connecting Rod



#### Crowfoot Wrench



### DEF (Diesel Exhaust Fluid) Fill Cap



# Drain Plug



### Drawbar



#### EGR (Exhaust Gas Recirculation) Cooler



#### EGR (Exhaust Gas Recirculation) Valve



# Engine Oil Dipstick



# Engine Oil Fill Cap



### Fire Extinguisher



# Flywheel



#### Front Tractor Tire



# Fuel Fill Cap



### Fuel Filter



### Fuel Injection Pump



# Fuel Injector



### Fuel Water Separating Filter



### Fuel Transfer Pump



#### Fuse



# Gear



### Glow Plug



## Hazard Light Switch



# Headlight



### High Pressure Fuel Line