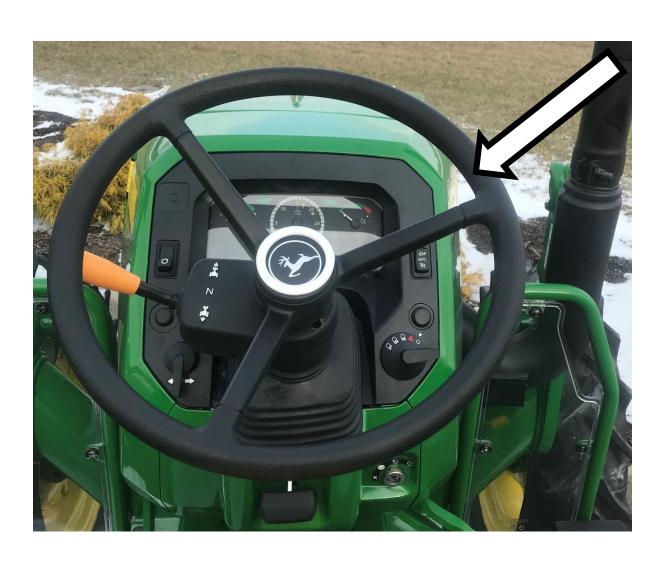

c Oil Dipstick



## Hydraulic Oil Hose



## Hydraulic Oil Filter



## Idler Pulley



### Ignition Switch



## Light Switch



#### Muffler



### Needle Bearing



#### Park Brake Lever



## Phillips Screwdriver



#### Piston



### Piston Rings



#### PPE (Personal Protective Equipment)



### PTO (Power Take Off) Shaft



### PTO (Power Take Off) Switch



#### Push Rod



#### Radiator



## Radiator Cap



### Radiator Hose



### Range Selection Lever



#### Rear Tractor Tire



## Red Tail Light



### Reflector



#### Rocker Arm



#### Roller Chain



#### ROPS (Roll-Over-Protective-Structure)



## Serpentine Belt



### Seat Belt



#### Slotted Screwdriver



### SMV (Slow Moving Vehicle) Sign



# Sprocket



#### Starter



#### Starter Solenoid



# Steering Wheel



## Tapered Roller Bearing



#### Throttle Control Lever



## Tie Rod End



## Tire Tube



## Torque Wrench



### Torx Screwdriver



# Turbocharger



#### Universal Joint



### Valve



#### Valve Core



### Valve Cover



## Valve Spring



## Valve Stem



## V-Belt



# V-Belt Pulley



### Warning Label



# Water Pump



## Wheel Hub



# Wheel Lug Bolt