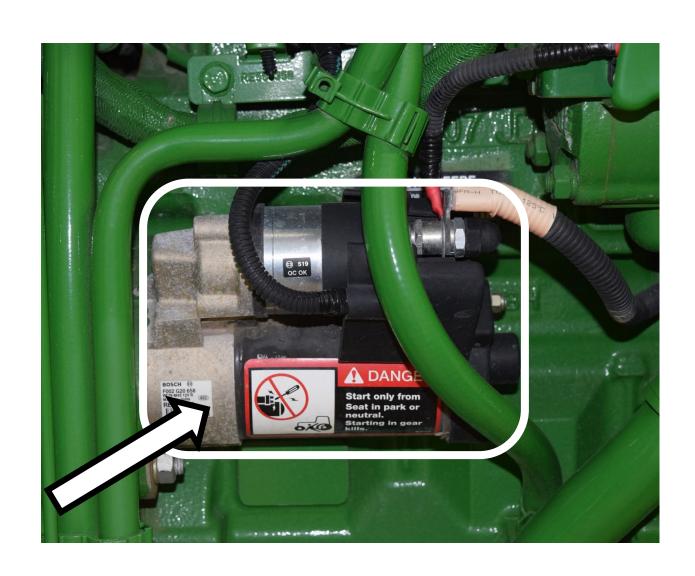

### High Pressure Fuel Line



## Hydraulic Oil Dipstick



## Hydraulic Oil Hose



## Hydraulic Oil Filter



## Idler Pulley



### Ignition Switch



## Light Switch



#### Muffler



### Needle Bearing



#### Park Brake Lever



## Phillips Screwdriver



#### Piston



### Piston Rings



#### PPE (Personal Protective Equipment)



### PTO (Power Take Off) Shaft



### PTO (Power Take Off) Switch



#### Push Rod



#### Radiator



## Radiator Cap



### Radiator Hose



### Range Selection Lever



#### Rear Tractor Tire



## Red Tail Light



### Reflector



#### Rocker Arm



#### Roller Chain



#### ROPS (Roll-Over-Protective-Structure)



## Serpentine Belt



### Seat Belt



#### Slotted Screwdriver



### SMV (Slow Moving Vehicle) Sign



# Sprocket



#### Starter



#### Starter Solenoid



# Steering Wheel



## Tapered Roller Bearing



#### Throttle Control Lever



## Tie Rod End



## Tire Tube



## Torque Wrench



### Torx Screwdriver



# Turbocharger



#### Universal Joint



### Valve



#### Valve Core



### Valve Cover



## Valve Spring



## Valve Stem



## V-Belt



# V-Belt Pulley



### Warning Label



# Water Pump



## Wheel Hub



# Wheel Lug Bolt