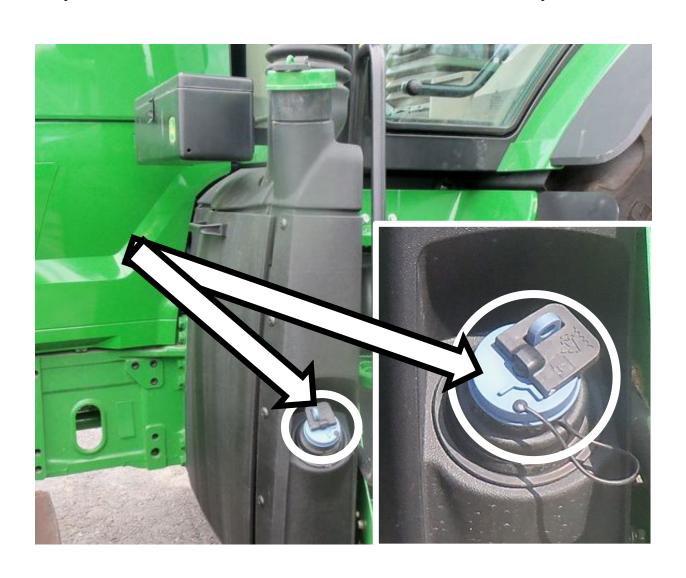

#### 3 Point Hitch



#### 6 Point Socket



# 12 Volt Battery



### Air Cleaner Housing



#### Air Filter Element



#### Alternator



# Amber Light



### Anti-freeze/Coolant Tester



# Ball Bearing



# Ball Joint Linkage



# Battery Cable



### Brake Pedals



### Camshaft



### Clutch Pedal



#### Combination Wrench



# Connecting Rod



#### Crowfoot Wrench



### DEF (Diesel Exhaust Fluid) Fill Cap



# Drain Plug



### Drawbar



#### EGR (Exhaust Gas Recirculation) Cooler



#### EGR (Exhaust Gas Recirculation) Valve



# Engine Oil Dipstick



# Engine Oil Fill Cap



### Fire Extinguisher



# Flywheel



#### Front Tractor Tire



# Fuel Fill Cap



### Fuel Filter



### Fuel Injection Pump



# Fuel Injector



### Fuel Water Separating Filter



### Fuel Transfer Pump



#### Fuse



# Gear



### Glow Plug



## Hazard Light Switch



# Headlight



### High Pressure Fuel Line



## Hydraulic Oil Dipstick



## Hydraulic Oil Hose



## Hydraulic Oil Filter



## Idler Pulley



### Ignition Switch



## Light Switch



#### Muffler



### Needle Bearing



#### Park Brake Lever



## Phillips Screwdriver



#### Piston



### Piston Rings



#### PPE (Personal Protective Equ