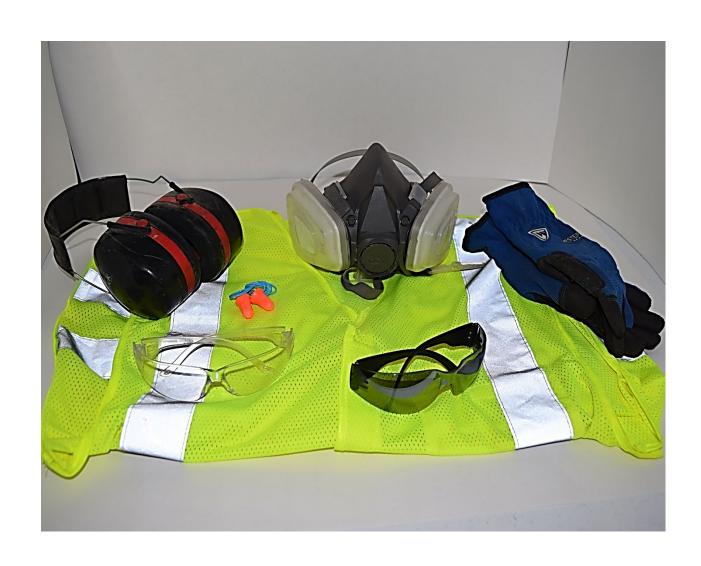

Plug



### Drawbar



#### EGR (Exhaust Gas Recirculation) Cooler



#### EGR (Exhaust Gas Recirculation) Valve



# Engine Oil Dipstick



# Engine Oil Fill Cap



### Fire Extinguisher



# Flywheel



#### Front Tractor Tire



# Fuel Fill Cap



### Fuel Filter



### Fuel Injection Pump



# Fuel Injector



### Fuel Water Separating Filter



### Fuel Transfer Pump



#### Fuse



# Gear



### Glow Plug



## Hazard Light Switch



# Headlight



### High Pressure Fuel Line



## Hydraulic Oil Dipstick



## Hydraulic Oil Hose



## Hydraulic Oil Filter



## Idler Pulley



### Ignition Switch



## Light Switch



#### Muffler



### Needle Bearing



#### Park Brake Lever



## Phillips Screwdriver



#### Piston



### Piston Rings



#### PPE (Personal Protective Equipment)



### PTO (Power Take Off) Shaft



### PTO (Power Take Off) Switch



#### Push Rod



#### Radiator



## Radiator Cap



### Radiator Hose



### Range Selection Lever



#### Rear Tractor Tire



## Red Tail Light



### Reflector



#### Rocker Arm



#### Roller Chain



#### ROPS (Roll-Over-Protective-Structure)



## Serpentine Belt



### Seat Belt



#### Slotted Screwdriver



### SMV (Slow Moving Vehicle) Sign



# Sprocket



#### Starter



#### Starter Solenoid



# Steering Wheel



## Tapered Roller Bearing



#### Throttle Control Lever



## Tie Rod End



## Tire Tube



## Torque Wrench



### Torx Screwdriver



# Turbocharger



#### Universal Joint



### Valve



#### Valve Core



### Valve Cover



## Valve Spring



## Valve Stem



## V-Belt



# V-Belt Pulley