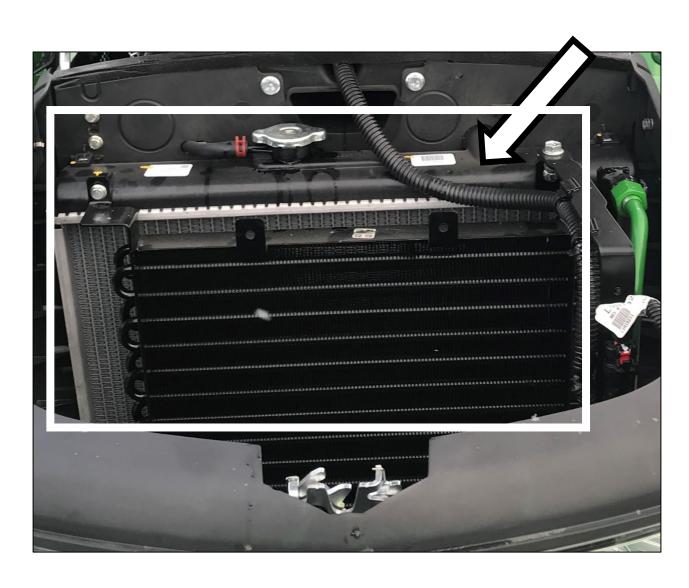

ion) Valve



# Engine Oil Dipstick



# Engine Oil Fill Cap



### Fire Extinguisher



# Flywheel



#### Front Tractor Tire



# Fuel Fill Cap



### Fuel Filter



### Fuel Injection Pump



# Fuel Injector



### Fuel Water Separating Filter



### Fuel Transfer Pump



#### Fuse



# Gear



### Glow Plug



## Hazard Light Switch



# Headlight



### High Pressure Fuel Line



## Hydraulic Oil Dipstick



## Hydraulic Oil Hose



## Hydraulic Oil Filter



## Idler Pulley



### Ignition Switch



## Light Switch



#### Muffler



### Needle Bearing



#### Park Brake Lever



## Phillips Screwdriver



#### Piston



### Piston Rings



#### PPE (Personal Protective Equipment)



### PTO (Power Take Off) Shaft



### PTO (Power Take Off) Switch



#### Push Rod



#### Radiator



## Radiator Cap



### Radiator Hose



### Range Selection Lever



#### Rear Tractor Tire



## Red Tail Light



### Reflector



#### Rocker Arm



#### Roller Chain



#### ROPS (Roll-Over-Protective-Structure)



## Serpentine Belt



### Seat Belt



#### Slotted Screwdriver



### SMV (Slow Moving Vehicle) Sign



# Sprocket



#### Starter



#### Starter Solenoid



# Steering Wheel



## Tapered Roller Bearing



#### Throttle Control Lever



## Tie Rod End



## Tire Tube



## Torque Wrench



### Torx Screwdriver



# Turbocharger



#### Universal Joint



### Valve



#### Valve Core



### Valve Cover



## Valve Spring



## Valve Stem



## V-Belt



# V-Belt Pulley



### Warning Label



# Water Pump



## Wheel Hub



# Wheel Lug Bolt