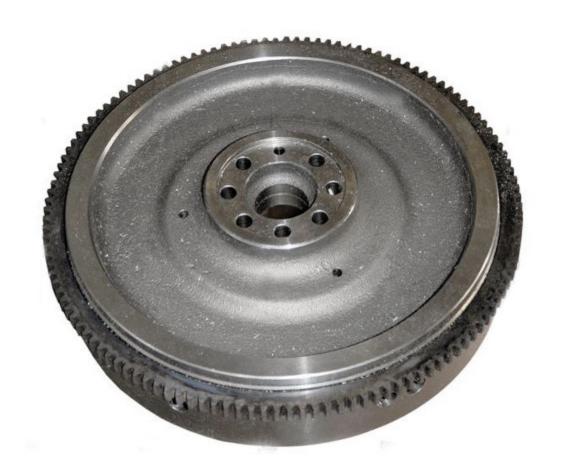

#### 3 Point Hitch



#### 6 Point Socket



# 12 Volt Battery



### Air Cleaner Housing



#### Air Filter Element



#### Alternator



# Amber Light



### Anti-freeze/Coolant Tester



# Ball Bearing



# Ball Joint Linkage



# Battery Cable



### Brake Pedals



### Camshaft



### Clutch Pedal



#### Combination Wrench



# Connecting Rod



#### Crowfoot Wrench



### DEF (Diesel Exhaust Fluid) Fill Cap



# Drain Plug



### Drawbar



#### EGR (Exhaust Gas Recirculation) Cooler



#### EGR (Exhaust Gas Recirculation) Valve



# Engine Oil Dipstick



# Engine Oil Fill Cap



### Fire Extinguisher



# Flywheel



#### Front Tractor Tire



# Fuel Fill Cap



### Fuel Filter



### Fuel Injection Pump



# Fuel Injector



### Fuel Water Separating Filter



### Fuel Transfer Pump



#### Fuse



# Gear



### Glow Plug



## Hazard Light Switch



# Headlight



### High Pressure Fuel Line



## Hydraulic Oil Dipstick



## Hydraulic Oil Hose



## Hydraulic Oil Filter



## Idler Pulley



### Ignition Switch



## Light Switch



#### Muffler



### Needle Bearing



#### Park Brake Lever



## Phillips Screwdriver



#### Piston



### Piston Rings



#### PPE (Personal Protective Equipment)



### PTO (Power Take Off) Shaft



### PTO (Power Take Off) Switch



#### Push Rod



#### Radiator



## Radiator Cap



### Radiator Hose



### Range Selection Lever



#### Rear Tractor Tire



## R