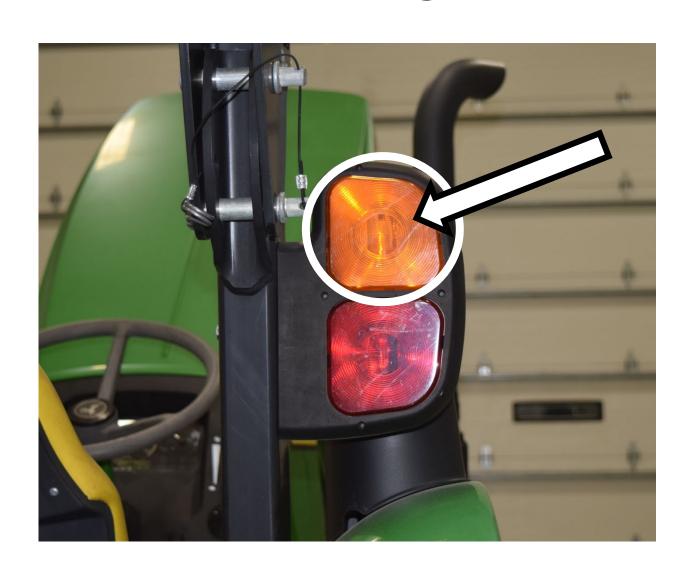

#### 3 Point Hitch



#### 6 Point Socket



# 12 Volt Battery



### Air Cleaner Housing



#### Air Filter Element



#### Alternator



# Amber Light



### Anti-freeze/Coolant Tester



# Ball Bearing



# Ball Joint Linkage



# Battery Cable



### Brake Pedals



### Camshaft



### Clutch Pedal



#### Combination Wrench



# Connecting Rod



#### Crowfoot Wrench



### DEF (Diesel Exhaust Fluid) Fill Cap



# Drain Plug



### Drawbar



#### EGR (Exhaust Gas Recirculation) Cooler



#### EGR (Exhaust Gas Recirculation) Valve



# Engine Oil Dipstick



# Engine Oil Fill Cap



### Fire Extinguisher



# Flywheel



#### Front Tractor Tire



# Fuel Fill Cap



### Fuel Filter



### Fuel Injection Pump



# Fuel Injector



### Fuel Water Separating Filter



### Fuel Transfer Pump



#### Fuse



# Gear



### Glow Plug



## Hazard Light Switch



# Headlight



### High Pressure Fuel Line



## Hydraulic Oil Dipstick



## Hyd