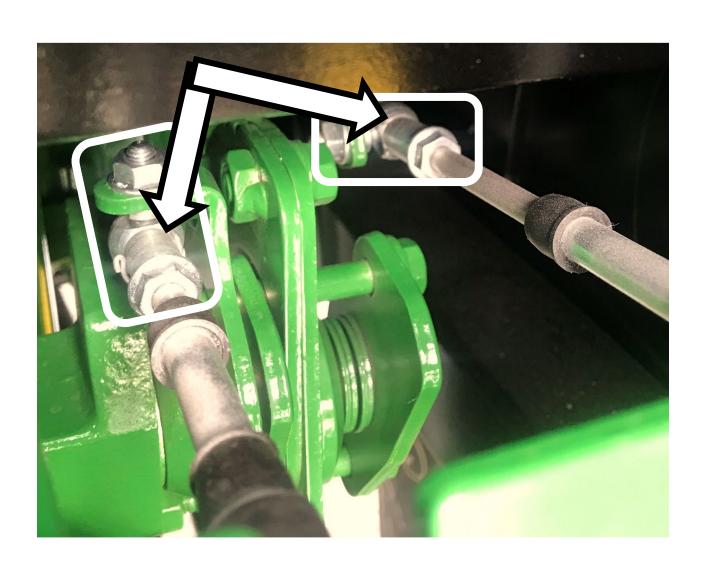

#### 3 Point Hitch



#### 6 Point Socket



# 12 Volt Battery



### Air Cleaner Housing



#### Air Filter Element



#### Alternator



# Amber Light



### Anti-freeze/Coolant Tester



# Ball Bearing



# Ball Joint Linkage



# Battery Cable



### Brake Pedals



### Camshaft



### Clutch Pedal



#### Combination Wrench



# Connecting Rod



#### Crowfoot Wrench



### DEF (Diesel Exhaust Fluid) Fill Cap



# Drain Plug



### Drawbar



#### EGR (Exhaust Gas Recirculation) Cooler



#### EGR (Exhaust Gas Recirculation) Valve



# Engine Oil Dipstick



# Engine Oil Fill Cap



### Fire Extinguisher



# Flywheel



#### Front Tractor Tire



# Fuel Fill Cap



### Fuel Filter



### Fuel Injection Pump



# Fuel Injector



### Fuel Water Separating Filter



### Fuel Transfer Pump



#### Fuse



# Gear



### Glow Plug



## Hazard Light Switch



# Headlight



### High Pressure Fuel Line



## Hydraulic Oil Dipstick



## Hydraulic Oil Hose



## Hydraulic Oil Filter



## Idler Pulley



### Ignitio