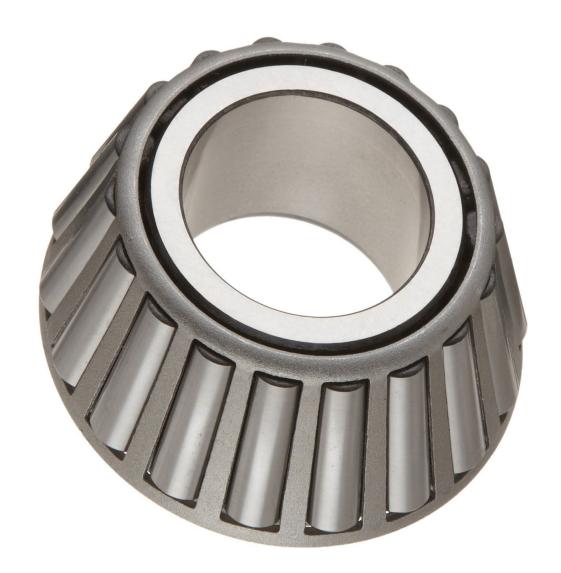

c Oil Hose



## Hydraulic Oil Filter



## Idler Pulley



### Ignition Switch



## Light Switch



#### Muffler



### Needle Bearing



#### Park Brake Lever



## Phillips Screwdriver



#### Piston



### Piston Rings



#### PPE (Personal Protective Equipment)



### PTO (Power Take Off) Shaft



### PTO (Power Take Off) Switch



#### Push Rod



#### Radiator



## Radiator Cap



### Radiator Hose



### Range Selection Lever



#### Rear Tractor Tire



## Red Tail Light



### Reflector



#### Rocker Arm



#### Roller Chain



#### ROPS (Roll-Over-Protective-Structure)



## Serpentine Belt



### Seat Belt



#### Slotted Screwdriver



### SMV (Slow Moving Vehicle) Sign



# Sprocket



#### Starter



#### Starter Solenoid



# Steering Wheel



## Tapered Roller Bearing



#### Throttle Control Lever



## Tie Rod End



## Tire Tube



## Torque Wrench



### Torx Screwdriver



# Turbocharger



#### Universal Joint



### Valve



#### Valve Core



### Valve Cover



## Valve Spring



## Valve Stem



## V-Belt



# V-Belt Pulley



### Warning Label



# Water Pump



## Wheel Hub



# Wheel Lug Bolt