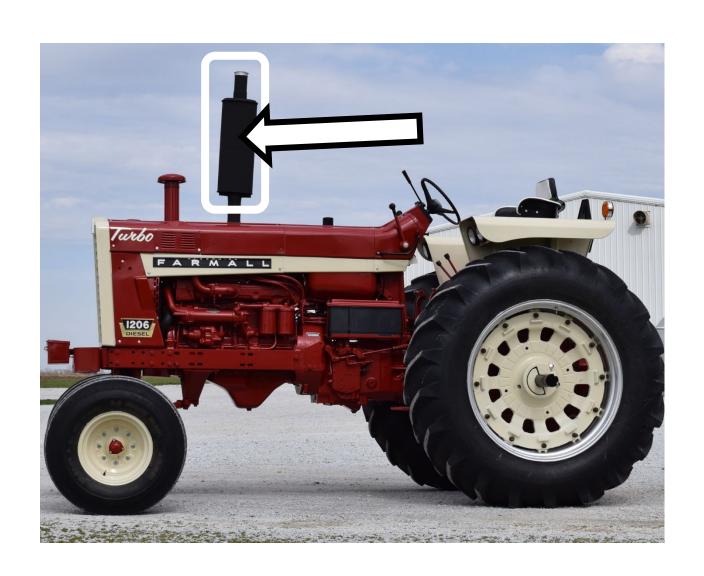

Camshaft



### Clutch Pedal



#### Combination Wrench



# Connecting Rod



#### Crowfoot Wrench



### DEF (Diesel Exhaust Fluid) Fill Cap



# Drain Plug



### Drawbar



#### EGR (Exhaust Gas Recirculation) Cooler



#### EGR (Exhaust Gas Recirculation) Valve



# Engine Oil Dipstick



# Engine Oil Fill Cap



### Fire Extinguisher



# Flywheel



#### Front Tractor Tire



# Fuel Fill Cap



### Fuel Filter



### Fuel Injection Pump



# Fuel Injector



### Fuel Water Separating Filter



### Fuel Transfer Pump



#### Fuse



# Gear



### Glow Plug



## Hazard Light Switch



# Headlight



### High Pressure Fuel Line



## Hydraulic Oil Dipstick



## Hydraulic Oil Hose



## Hydraulic Oil Filter



## Idler Pulley



### Ignition Switch



## Light Switch



#### Muffler



### Needle Bearing



#### Park Brake Lever



## Phillips Screwdriver



#### Piston



### Piston Rings



#### PPE (Personal Protective Equipment)



### PTO (Power Take Off) Shaft



### PTO (Power Take Off) Switch



#### Push Rod



#### Radiator



## Radiator Cap



### Radiator Hose



### Range Selection Lever



#### Rear Tractor Tire



## Red Tail Light



### Reflector



#### Rocker Arm



#### Roller Chain



#### ROPS (Roll-Over-Protective-Structure)



## Serpentine Belt



### Seat Belt



#### Slotted Screwdriver



### SMV (Slow Moving Vehicle) Sign



# Sprocket



#### Starter



#### Starter Solenoid



# Steering Wheel



## Tapered Roller Bearing



#### Throttle Control Lever



## Tie Rod End



## Tire Tube



## Torque Wrench



### Torx Screwdriver



# Tur