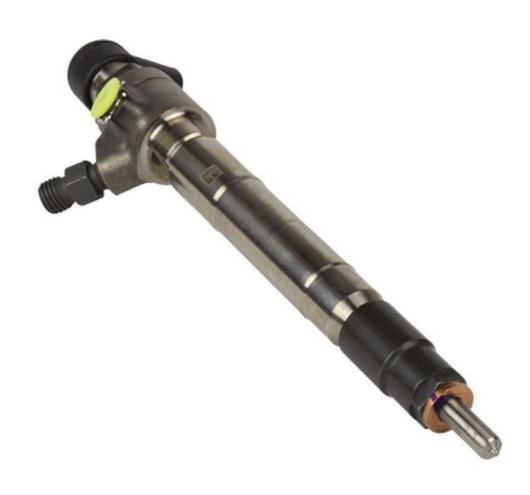

#### 3 Point Hitch



#### 6 Point Socket



# 12 Volt Battery



### Air Cleaner Housing



#### Air Filter Element



#### Alternator



# Amber Light



### Anti-freeze/Coolant Tester



# Ball Bearing



# Ball Joint Linkage



# Battery Cable



### Brake Pedals



### Camshaft



### Clutch Pedal



#### Combination Wrench



# Connecting Rod



#### Crowfoot Wrench



### DEF (Diesel Exhaust Fluid) Fill Cap



# Drain Plug



### Drawbar



#### EGR (Exhaust Gas Recirculation) Cooler



#### EGR (Exhaust Gas Recirculation) Valve



# Engine Oil Dipstick



# Engine Oil Fill Cap



### Fire Extinguisher



# Flywheel



#### Front Tractor Tire



# Fuel Fill Cap



### Fuel Filter



### Fuel Injection Pump



# Fuel Injector



### Fuel Water Separating Filter



### Fuel Transfer Pump



#### Fuse



# Gear



### Glow Plug



## Hazard Light Switch



# Headlight



### High Pressure Fuel Line



## Hydraulic Oil Dipstick



## Hydraulic Oil Hose



## Hydraulic Oil Filter



## Idler Pulley



### Ignition Switch



## Light Switch



#### Muffler



### Needle Bearing



#### Park Brake Lever



## Phillips Screwdriver



#### Piston



### Piston Rings



#### PPE (Personal Protective Equipment)



### PTO (Power Take Off) Shaft



### PTO (Power Take Off) Switch



#### Push Rod



#### Radiator



## Radiator Cap



### Radiator Hose



### Range Selection Lever



#### Rear Tractor Tire



## Red Tail Light



### Reflector



#### Rocker Arm



#### Roller Chain



#### ROPS (Roll-Over-Protective-Struc