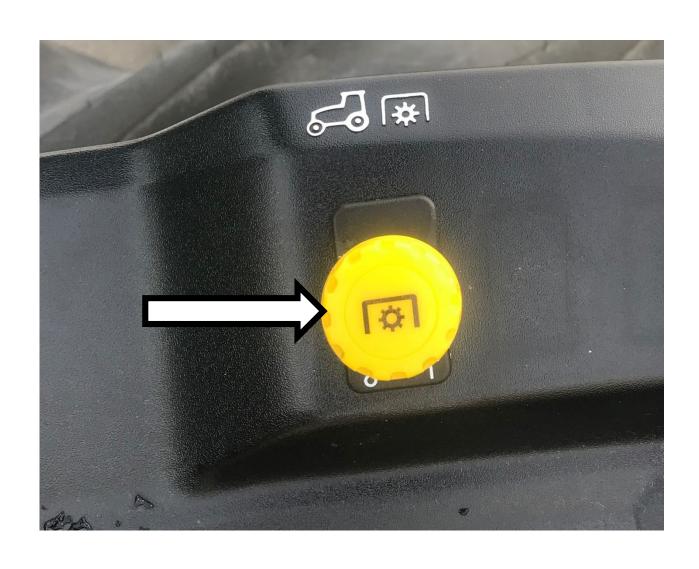

#### EGR (Exhaust Gas Recirculation) Valve



# Engine Oil Dipstick



# Engine Oil Fill Cap



### Fire Extinguisher



# Flywheel



#### Front Tractor Tire



# Fuel Fill Cap



### Fuel Filter



### Fuel Injection Pump



# Fuel Injector



### Fuel Water Separating Filter



### Fuel Transfer Pump



#### Fuse



# Gear



### Glow Plug



## Hazard Light Switch



# Headlight



### High Pressure Fuel Line



## Hydraulic Oil Dipstick



## Hydraulic Oil Hose



## Hydraulic Oil Filter



## Idler Pulley



### Ignition Switch



## Light Switch



#### Muffler



### Needle Bearing



#### Park Brake Lever



## Phillips Screwdriver



#### Piston



### Piston Rings



#### PPE (Personal Protective Equipment)



### PTO (Power Take Off) Shaft



### PTO (Power Take Off) Switch



#### Push Rod



#### Radiator



## Radiator Cap



### Radiator Hose



### Range Selection Lever



#### Rear Tractor Tire



## Red Tail Light



### Reflector



#### Rocker Arm



#### Roller Chain



#### ROPS (Roll-Over-Protective-Structure)



## Serpentine Belt



### Seat Belt



#### Slotted Screwdriver



### SMV (Slow Moving Vehicle) Sign



# Sprocket



#### Starter



#### Starter Solenoid



# Steering Wheel



## Tapered Roller Bearing



#### Throttle Control Lever



## Tie Rod End



## Tire Tube



## Torque Wrench



### Torx Screwdriver



# Turbocharger



#### Universal Joint



### Valve



#### Valve Core



### Valve Cover



## Valve Spring



## Valve Stem



## V-Belt



# V-Belt Pulley



### Warning Label



# Water Pump



## Wheel Hub



# Wheel Lug B