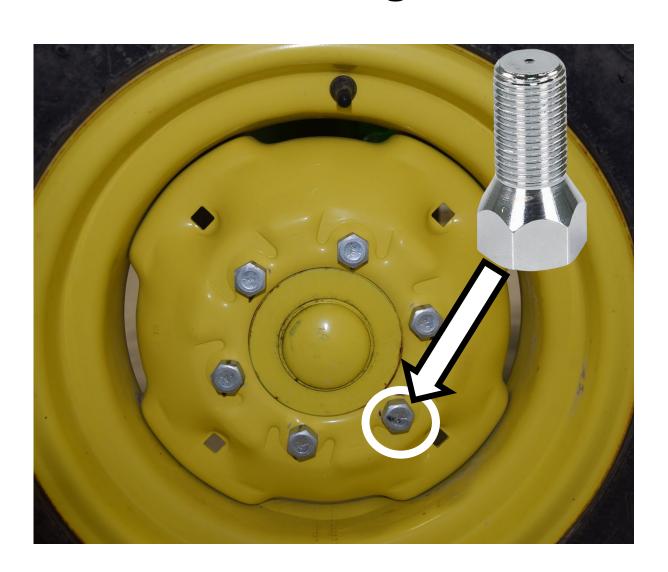

# Push Rod



#### Radiator



## Radiator Cap



### Radiator Hose



### Range Selection Lever



#### Rear Tractor Tire



## Red Tail Light



### Reflector



#### Rocker Arm



#### Roller Chain



#### ROPS (Roll-Over-Protective-Structure)



## Serpentine Belt



### Seat Belt



#### Slotted Screwdriver



### SMV (Slow Moving Vehicle) Sign



# Sprocket



#### Starter



#### Starter Solenoid



# Steering Wheel



## Tapered Roller Bearing



#### Throttle Control Lever



## Tie Rod End



## Tire Tube



## Torque Wrench



### Torx Screwdriver



# Turbocharger



#### Universal Joint



### Valve



#### Valve Core



### Valve Cover



## Valve Spring



## Valve Stem



## V-Belt



# V-Belt Pulley



### Warning Label



# Water Pump



## Wheel Hub



# Wheel Lug Bolt