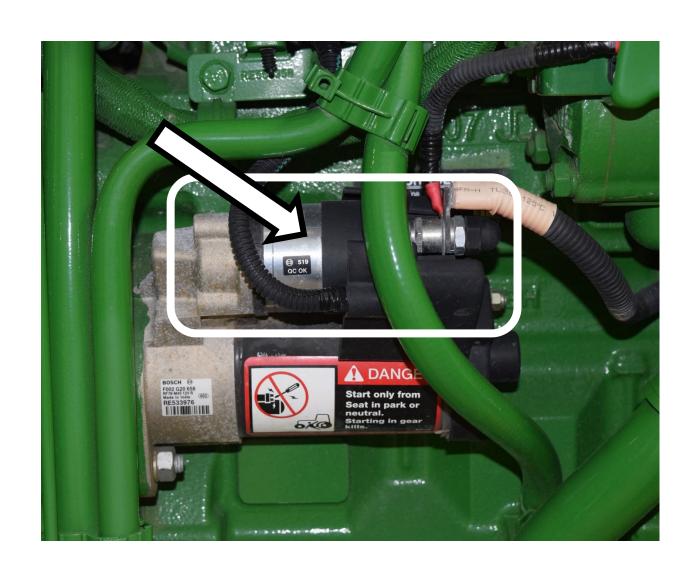

Line



## Hydraulic Oil Dipstick



## Hydraulic Oil Hose



## Hydraulic Oil Filter



## Idler Pulley



### Ignition Switch



## Light Switch



#### Muffler



### Needle Bearing



#### Park Brake Lever



## Phillips Screwdriver



#### Piston



### Piston Rings



#### PPE (Personal Protective Equipment)



### PTO (Power Take Off) Shaft



### PTO (Power Take Off) Switch



#### Push Rod



#### Radiator



## Radiator Cap



### Radiator Hose



### Range Selection Lever



#### Rear Tractor Tire



## Red Tail Light



### Reflector



#### Rocker Arm



#### Roller Chain



#### ROPS (Roll-Over-Protective-Structure)



## Serpentine Belt



### Seat Belt



#### Slotted Screwdriver



### SMV (Slow Moving Vehicle) Sign



# Sprocket



#### Starter



#### Starter Solenoid



# Steering Wheel



## Tapered Roller Bearing



#### Throttle Control Lever



## Tie Rod End



## Tire Tube



## Torque Wrench



### Torx Screwdriver



# Turbocharger



#### Universal Joint



### Valve



#### Valve Core



### Valve Cover



## Valve Spring



## Valve Stem



## V-Belt



# V-Belt Pulley



### Warning Label



# Water Pump



## Wheel Hub



# Wheel Lug Bolt