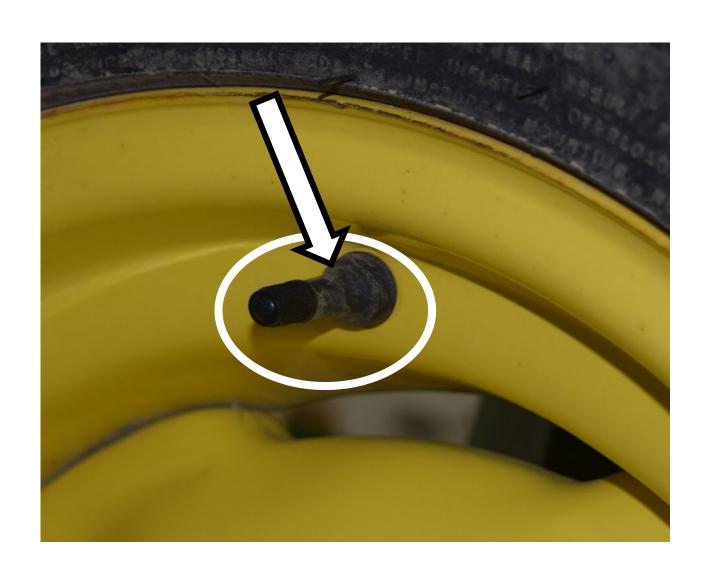

ersonal Protective Equipment)



### PTO (Power Take Off) Shaft



### PTO (Power Take Off) Switch



#### Push Rod



#### Radiator



## Radiator Cap



### Radiator Hose



### Range Selection Lever



#### Rear Tractor Tire



## Red Tail Light



### Reflector



#### Rocker Arm



#### Roller Chain



#### ROPS (Roll-Over-Protective-Structure)



## Serpentine Belt



### Seat Belt



#### Slotted Screwdriver



### SMV (Slow Moving Vehicle) Sign



# Sprocket



#### Starter



#### Starter Solenoid



# Steering Wheel



## Tapered Roller Bearing



#### Throttle Control Lever



## Tie Rod End



## Tire Tube



## Torque Wrench



### Torx Screwdriver



# Turbocharger



#### Universal Joint



### Valve



#### Valve Core



### Valve Cover



## Valve Spring



## Valve Stem



## V-Belt



# V-Belt Pulley



### Warning Label



# Water Pump



## Wheel Hub



# Wheel Lug Bolt