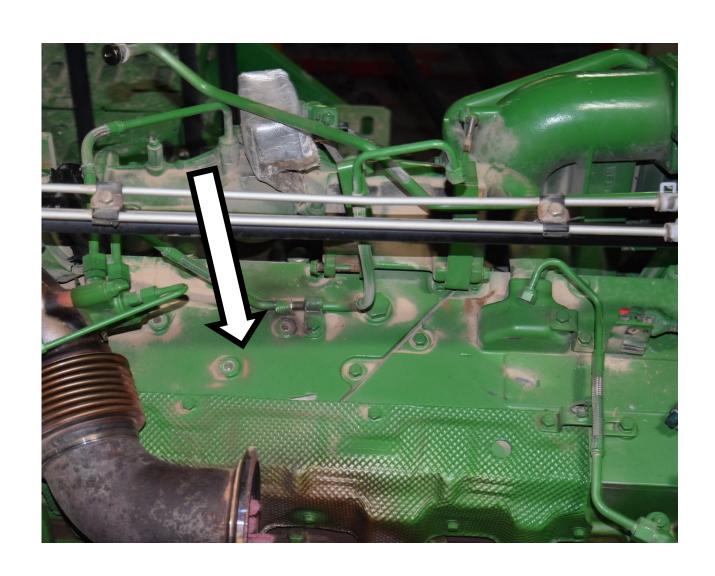

n



### Piston Rings



#### PPE (Personal Protective Equipment)



### PTO (Power Take Off) Shaft



### PTO (Power Take Off) Switch



#### Push Rod



#### Radiator



## Radiator Cap



### Radiator Hose



### Range Selection Lever



#### Rear Tractor Tire



## Red Tail Light



### Reflector



#### Rocker Arm



#### Roller Chain



#### ROPS (Roll-Over-Protective-Structure)



## Serpentine Belt



### Seat Belt



#### Slotted Screwdriver



### SMV (Slow Moving Vehicle) Sign



# Sprocket



#### Starter



#### Starter Solenoid



# Steering Wheel



## Tapered Roller Bearing



#### Throttle Control Lever



## Tie Rod End



## Tire Tube



## Torque Wrench



### Torx Screwdriver



# Turbocharger



#### Universal Joint



### Valve



#### Valve Core



### Valve Cover



## Valve Spring



## Valve Stem



## V-Belt



# V-Belt Pulley



### Warning Label



# Water Pump



## Wheel Hub



# Wheel Lug Bolt