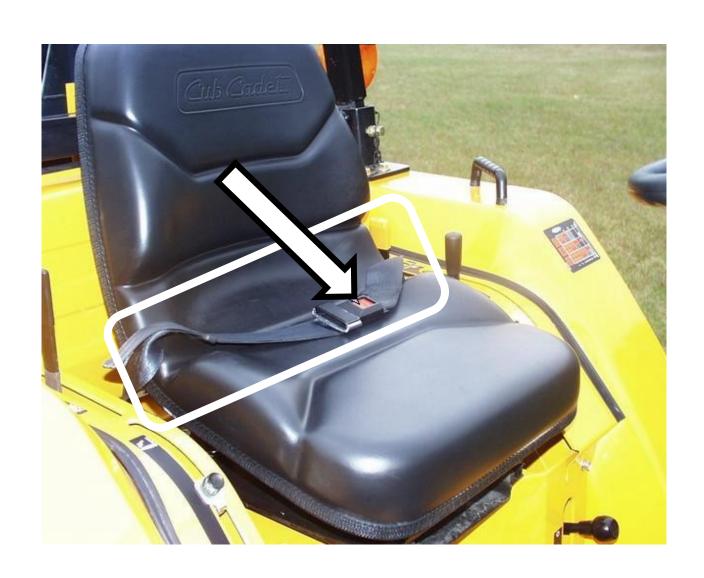

Transfer Pump



#### Fuse



# Gear



### Glow Plug



## Hazard Light Switch



# Headlight



### High Pressure Fuel Line



## Hydraulic Oil Dipstick



## Hydraulic Oil Hose



## Hydraulic Oil Filter



## Idler Pulley



### Ignition Switch



## Light Switch



#### Muffler



### Needle Bearing



#### Park Brake Lever



## Phillips Screwdriver



#### Piston



### Piston Rings



#### PPE (Personal Protective Equipment)



### PTO (Power Take Off) Shaft



### PTO (Power Take Off) Switch



#### Push Rod



#### Radiator



## Radiator Cap



### Radiator Hose



### Range Selection Lever



#### Rear Tractor Tire



## Red Tail Light



### Reflector



#### Rocker Arm



#### Roller Chain



#### ROPS (Roll-Over-Protective-Structure)



## Serpentine Belt



### Seat Belt



#### Slotted Screwdriver



### SMV (Slow Moving Vehicle) Sign



# Sprocket



#### Starter



#### Starter Solenoid



# Steering Wheel



## Tapered Roller Bearing



#### Throttle Control Lever



## Tie Rod End



## Tire Tube



## Torque Wrench



### Torx Screwdriver



# Turbocharger



#### Universal Joint



### Valve



#### Valve Core



### Valve Cover



## Valve Spring



## Valve Stem



## V-Belt



# V-Belt Pulley



### Warning Label



# Water Pump



## Wheel Hub



# Wheel Lug Bolt