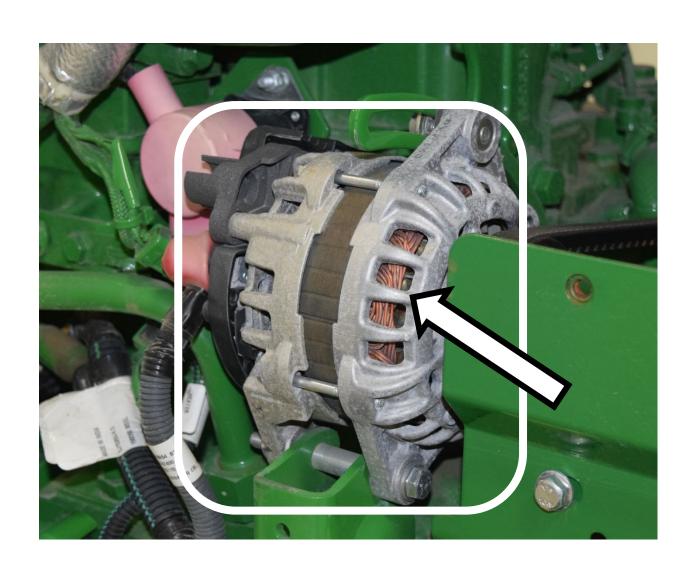

#### 3 Point Hitch



#### 6 Point Socket



# 12 Volt Battery



### Air Cleaner Housing



#### Air Filter Element



#### Alternator



# Amber Light



### Anti-freeze/Coolant Tester



# Ball Bearing



# Ball Joint Linkage



# Battery Cable



### Brake Pedals



### Camshaft



### Clutch Pedal



#### Combination Wrench



# Connecting Rod



#### Crowfoot Wrench



### DEF (Diesel Exhaust Fluid) Fill Cap



# Drain Plug



### Drawbar



#### EGR (Exhaust Gas Recirculation) Cooler



#### EGR (Exhaust Gas Recirculation) Valve



# Engine Oil Dipstick



# Engine Oil Fill Cap



### Fire Extinguisher



# Flywheel



#### Front Tractor Tire



# Fuel Fill Cap



### Fuel Filter



### Fuel Injection Pump



# Fuel Injector



### Fuel Water Separating Filter



### Fuel Transfer Pump



#### Fuse



# Gear



### Glow Plug



## Hazard Light Switch



# Headlight



### High Pressure Fuel Line



## Hydraulic Oil D