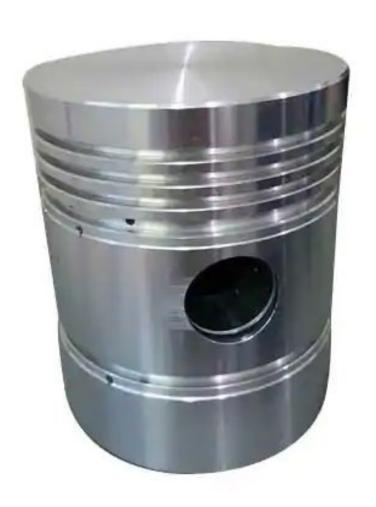

oot Wrench



### DEF (Diesel Exhaust Fluid) Fill Cap



# Drain Plug



### Drawbar



#### EGR (Exhaust Gas Recirculation) Cooler



#### EGR (Exhaust Gas Recirculation) Valve



# Engine Oil Dipstick



# Engine Oil Fill Cap



### Fire Extinguisher



# Flywheel



#### Front Tractor Tire



# Fuel Fill Cap



### Fuel Filter



### Fuel Injection Pump



# Fuel Injector



### Fuel Water Separating Filter



### Fuel Transfer Pump



#### Fuse



# Gear



### Glow Plug



## Hazard Light Switch



# Headlight



### High Pressure Fuel Line



## Hydraulic Oil Dipstick



## Hydraulic Oil Hose



## Hydraulic Oil Filter



## Idler Pulley



### Ignition Switch



## Light Switch



#### Muffler



### Needle Bearing



#### Park Brake Lever



## Phillips Screwdriver



#### Piston



### Piston Rings



#### PPE (Personal Protective Equipment)



### PTO (Power Take Off) Shaft



### PTO (Power Take Off) Switch



#### Push Rod



#### Radiator



## Radiator Cap



### Radiator Hose



### Range Selection Lever



#### Rear Tractor Tire



## Red Tail Light



### Reflector



#### Rocker Arm



#### Roller Chain



#### ROPS (Roll-Over-Protective-Structure)



## Serpentine Belt



### Seat Belt



#### Slotted Screwdriver



### SMV (Slow Moving Vehicle) Sign



# Sprocket



#### Starter



#### Starter Solenoid



# Steering Wheel



## Tapered Roller Bearing



#### Throttle Control Lever



## Tie Rod End



## Tire Tube



## Torque Wrench



### Torx Screwdriver



# Turbocharger



#### Universal Joint



### Valve



#### Valve Core



### Valve Cover



#