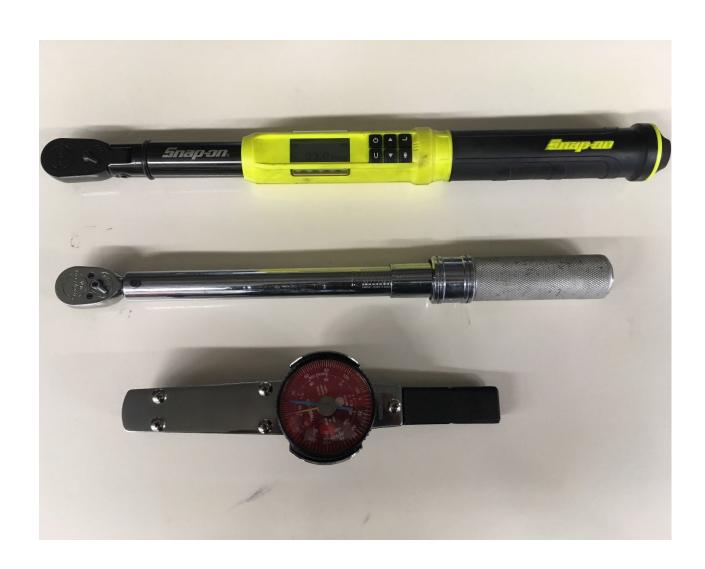

Light Switch



#### Muffler



### Needle Bearing



#### Park Brake Lever



## Phillips Screwdriver



#### Piston



### Piston Rings



#### PPE (Personal Protective Equipment)



### PTO (Power Take Off) Shaft



### PTO (Power Take Off) Switch



#### Push Rod



#### Radiator



## Radiator Cap



### Radiator Hose



### Range Selection Lever



#### Rear Tractor Tire



## Red Tail Light



### Reflector



#### Rocker Arm



#### Roller Chain



#### ROPS (Roll-Over-Protective-Structure)



## Serpentine Belt



### Seat Belt



#### Slotted Screwdriver



### SMV (Slow Moving Vehicle) Sign



# Sprocket



#### Starter



#### Starter Solenoid



# Steering Wheel



## Tapered Roller Bearing



#### Throttle Control Lever



## Tie Rod End



## Tire Tube



## Torque Wrench



### Torx Screwdriver



# Turbocharger



#### Universal Joint



### Valve



#### Valve Core



### Valve Cover



## Valve Spring



## Valve Stem



## V-Belt



# V-Belt Pulley



### Warning Label



# Water Pump



## Wheel Hub



# Wheel Lug Bolt