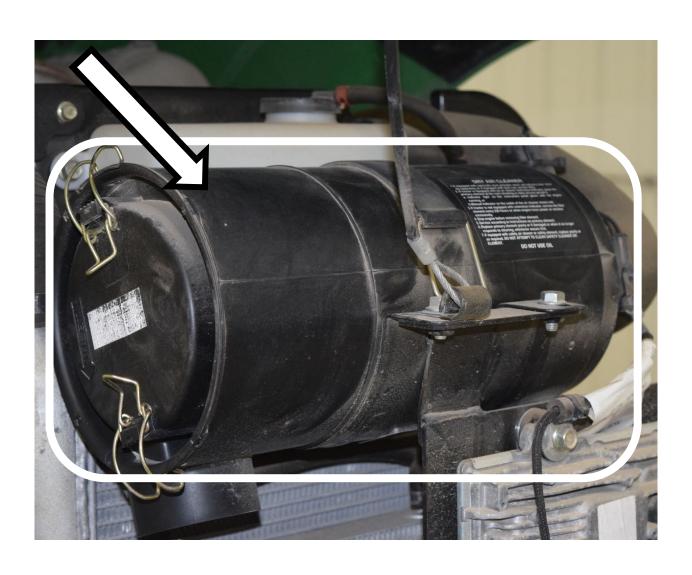

#### 3 Point Hitch



#### 6 Point Socket



# 12 Volt Battery



### Air Cleaner Housing



#### Air Filter Element



#### Alternator



# Amber Light



### Anti-freeze/Coolant Tester



# Ball Bearing



# Ball Joint Linkage



# Battery Cable



### Brake Pedals



### Camshaft



### Clutch Pedal



#### Combination Wrench



# Connecting Rod



#### Crowfoot Wrench



### DEF (Diesel Exhaust Fluid) Fill Cap



# Drain Plug



### Drawbar



#### EGR (Exhaust Gas Recirculation) Cooler



#### EGR (Exhaust Gas Recirculation) Valve



# Engine Oil Dipstick



# Engine Oil Fill Cap



### Fire Extinguisher



# Flywheel



#### Front Tractor Tire



# Fuel Fill Cap



### Fuel Filter



### Fuel Injection Pump



# Fuel Injector



### Fuel Water Separating Filter



### Fuel Transfer Pump



#### Fuse



# Gear



### Glow Plug



## Hazard Light Switch



# Headlight



###