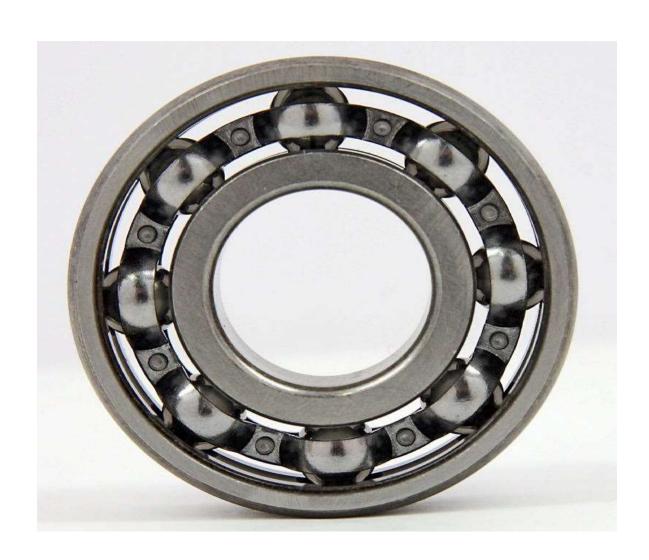

#### 3 Point Hitch



#### 6 Point Socket



# 12 Volt Battery



### Air Cleaner Housing



#### Air Filter Element



#### Alternator



# Amber Light



### Anti-freeze/Coolant Tester



# Ball Bearing



# Ball Joint Linkage



# Battery Cable



### Brake Pedals



### Camshaft



### Clutch Pedal



#### Combination Wrench



# Connecting Rod



#### Crowfoot Wrench



### DEF (Diesel Exhaust Fluid) Fill Cap



# Drain Plug



### Drawbar



#### EGR (Exhaust Gas Recirculation) Cooler



#### EGR (Exhaust Gas Recirculation) Valve



# Engine Oil Dipstick



# Engine Oil Fill Cap



### Fire Extinguisher



# Flywheel



#### Front Tractor Tire



# Fuel Fill Cap



### Fuel Filter



### Fuel Injection Pump



# Fuel Injector



### Fuel Water Separating Filter



### Fuel Transfer Pump



#### Fuse



# Gear



### Glow Plug



## Hazard Light Switch



# Headlight



### High Pressure Fuel Line



## Hydraulic Oil Dipstick



## Hydraulic Oil Hose



## Hydraulic Oil Filter



## Idl