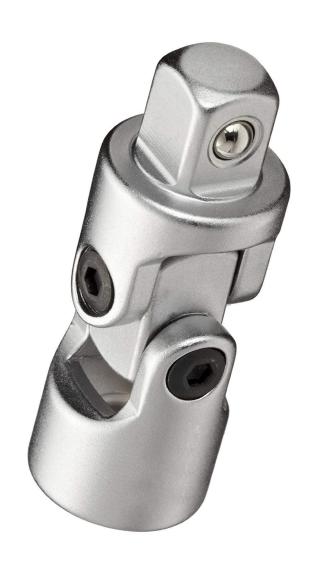

rake Lever



## Phillips Screwdriver



#### Piston



### Piston Rings



#### PPE (Personal Protective Equipment)



### PTO (Power Take Off) Shaft



### PTO (Power Take Off) Switch



#### Push Rod



#### Radiator



## Radiator Cap



### Radiator Hose



### Range Selection Lever



#### Rear Tractor Tire



## Red Tail Light



### Reflector



#### Rocker Arm



#### Roller Chain



#### ROPS (Roll-Over-Protective-Structure)



## Serpentine Belt



### Seat Belt



#### Slotted Screwdriver



### SMV (Slow Moving Vehicle) Sign



# Sprocket



#### Starter



#### Starter Solenoid



# Steering Wheel



## Tapered Roller Bearing



#### Throttle Control Lever



## Tie Rod End



## Tire Tube



## Torque Wrench



### Torx Screwdriver



# Turbocharger



#### Universal Joint



### Valve



#### Valve Core



### Valve Cover



## Valve Spring



## Valve Stem



## V-Belt



# V-Belt Pulley



### Warning Label



# Water Pump



## Wheel Hub



# Wheel Lug Bolt