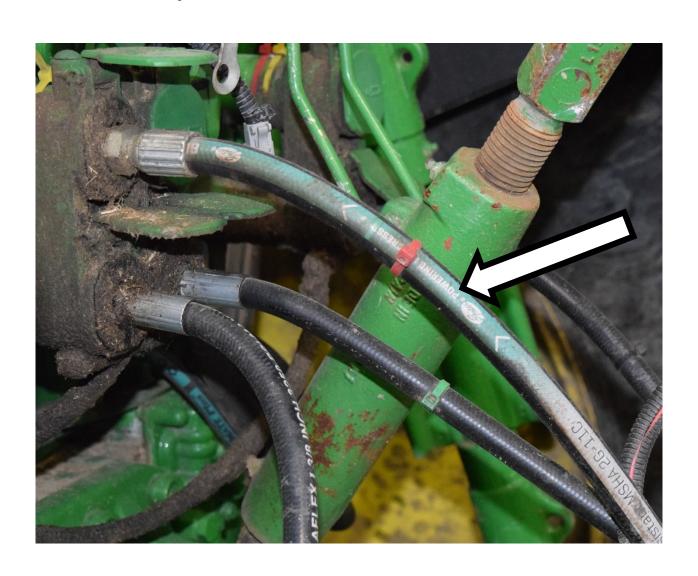

/Coolant Tester



# Ball Bearing



# Ball Joint Linkage



# Battery Cable



### Brake Pedals



### Camshaft



### Clutch Pedal



#### Combination Wrench



# Connecting Rod



#### Crowfoot Wrench



### DEF (Diesel Exhaust Fluid) Fill Cap



# Drain Plug



### Drawbar



#### EGR (Exhaust Gas Recirculation) Cooler



#### EGR (Exhaust Gas Recirculation) Valve



# Engine Oil Dipstick



# Engine Oil Fill Cap



### Fire Extinguisher



# Flywheel



#### Front Tractor Tire



# Fuel Fill Cap



### Fuel Filter



### Fuel Injection Pump



# Fuel Injector



### Fuel Water Separating Filter



### Fuel Transfer Pump



#### Fuse



# Gear



### Glow Plug



## Hazard Light Switch



# Headlight



### High Pressure Fuel Line



## Hydraulic Oil Dipstick



## Hydraulic Oil Hose



## Hydraulic Oil Filter



## Idler Pulley



### Ignition Switch



## Light Switch



#### Muffler



### Needle Bearing



#### Park Brake Lever



## Phillips Screwdriver



#### Piston



### Piston Rings



#### PPE (Personal Protective Equipment)



### PTO (Power Take Off) Shaft



### PTO (Power Take Off) Switch



#### Push Rod



#### Radiator



## Radiator Cap



### Radiator Hose



### Range Selection Lever



#### Rear Tractor Tire



## Red Tail Light



### Reflector



#### Rocker Arm



#### Roller Chain



#### ROPS (Roll-Over-Protective-Structure)



## Serpentine Belt



### Seat Belt



#### Slotted Screwdriver



### SMV (Slow Moving Vehicle) Sign



# Sprocket



#### Starter



#### Starter Solenoid



# Steering Wheel



## Tapered Roller Bearing



#### Throt