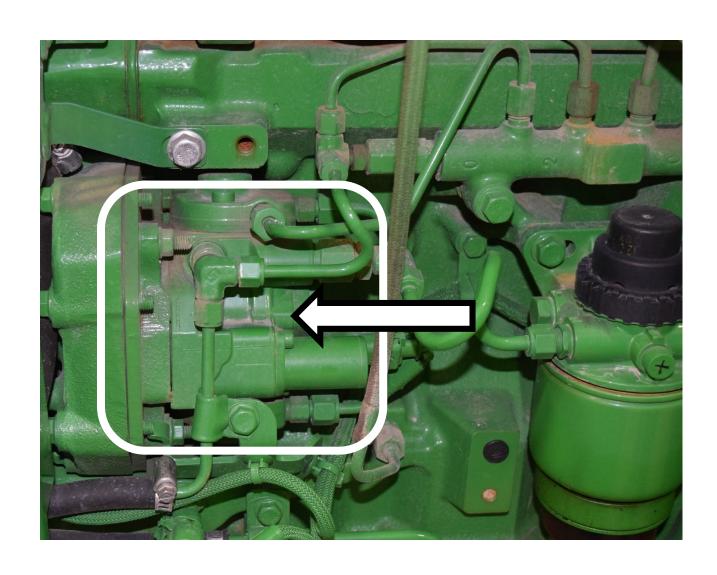

#### 3 Point Hitch



#### 6 Point Socket



# 12 Volt Battery



### Air Cleaner Housing



#### Air Filter Element



#### Alternator



# Amber Light



### Anti-freeze/Coolant Tester



# Ball Bearing



# Ball Joint Linkage



# Battery Cable



### Brake Pedals



### Camshaft



### Clutch Pedal



#### Combination Wrench



# Connecting Rod



#### Crowfoot Wrench



### DEF (Diesel Exhaust Fluid) Fill Cap



# Drain Plug



### Drawbar



#### EGR (Exhaust Gas Recirculation) Cooler



#### EGR (Exhaust Gas Recirculation) Valve



# Engine Oil Dipstick



# Engine Oil Fill Cap



### Fire Extinguisher



# Flywheel



#### Front Tractor Tire



# Fuel Fill Cap



### Fuel Filter



### Fuel Injection Pump



# Fuel Injector



### Fuel Water Separating Filter



### Fuel Transfer Pump



#### Fuse



# Gear



### Glow Plug



## Hazard Light Switch



# Headlight



### High Pressure Fuel Line



## Hydraulic Oil Dipstick



## Hydraulic Oil Hose



## Hydraulic Oil Filter



## Idler Pulley



### Ignition Switch



## Light Switch



#### Muffler



### Needle Bearing



#### Park Brake Lever



## Phillips Screwdriver



#### Piston



### Piston Rings



#### PPE (Personal Protective Equipment)



### PTO (Power Take Off) Shaft



### PTO (Power Take Off) Switch



#### Push Rod



#### Radiator



## Radiator Cap



### Radiator Hose



### Range Selection Lever



#### Rear Tractor Tire



## Red Tail Light



### Reflector



#### Rocker Arm



#### Roller Chain



#### ROPS (Roll-Ov