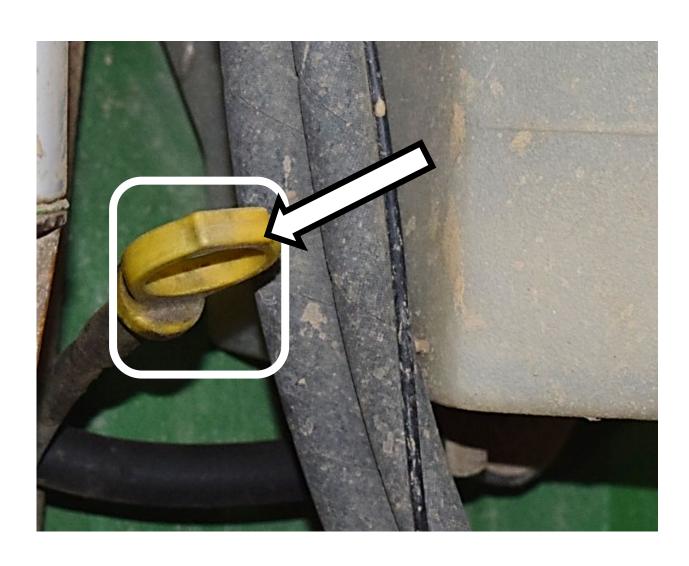

#### 3 Point Hitch



#### 6 Point Socket



# 12 Volt Battery



### Air Cleaner Housing



#### Air Filter Element



#### Alternator



# Amber Light



### Anti-freeze/Coolant Tester



# Ball Bearing



# Ball Joint Linkage



# Battery Cable



### Brake Pedals



### Camshaft



### Clutch Pedal



#### Combination Wrench



# Connecting Rod



#### Crowfoot Wrench



### DEF (Diesel Exhaust Fluid) Fill Cap



# Drain Plug



### Drawbar



#### EGR (Exhaust Gas Recirculation) Cooler



#### EGR (Exhaust Gas Recirculation) Valve



# Engine Oil Dipstick



# Engine Oil Fill Cap



### Fire Extinguisher



# Flywheel



#### Front Tractor Tire



# Fuel Fill Cap



### Fuel Filter



### Fuel Injection Pump



# Fuel Injector



### Fuel Water Separating Filter



### Fuel Transfer Pump



#### Fuse



# Gear



### Glow Plug



## Hazard Light Switch



# Headlight



### High Pressure Fuel Line



## Hydraulic Oil Dipstick



## Hydraulic Oil Hose



## Hydraulic Oil Filter



## Idler Pulley



### Ignition Switch



## Light Switch



#### Muffler



### Needle Bearing



#### Park Brake Lever



## Phillips Screwdriver



#### Piston



### Piston Rings



#### PPE (Personal Protective Equipment)



### PTO (Power Take Off) Shaft



### PTO (Power Take Off) Switch



#### Push Rod



#### Radiator



## Radiator Cap



### Radiator Hos