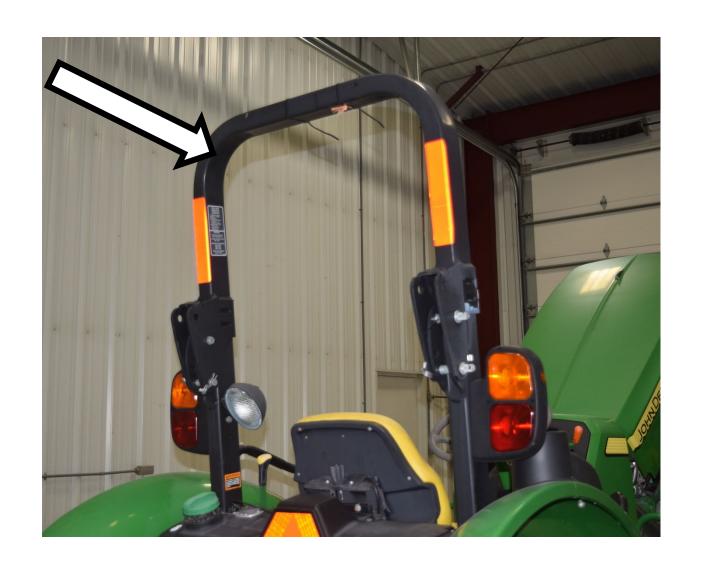

uel Water Separating Filter



### Fuel Transfer Pump



#### Fuse



# Gear



### Glow Plug



## Hazard Light Switch



# Headlight



### High Pressure Fuel Line



## Hydraulic Oil Dipstick



## Hydraulic Oil Hose



## Hydraulic Oil Filter



## Idler Pulley



### Ignition Switch



## Light Switch



#### Muffler



### Needle Bearing



#### Park Brake Lever



## Phillips Screwdriver



#### Piston



### Piston Rings



#### PPE (Personal Protective Equipment)



### PTO (Power Take Off) Shaft



### PTO (Power Take Off) Switch



#### Push Rod



#### Radiator



## Radiator Cap



### Radiator Hose



### Range Selection Lever



#### Rear Tractor Tire



## Red Tail Light



### Reflector



#### Rocker Arm



#### Roller Chain



#### ROPS (Roll-Over-Protective-Structure)



## Serpentine Belt



### Seat Belt



#### Slotted Screwdriver



### SMV (Slow Moving Vehicle) Sign



# Sprocket



#### Starter



#### Starter Solenoid



# Steering Wheel



## Tapered Roller Bearing



#### Throttle Control Lever



## Tie Rod End



## Tire Tube



## Torque Wrench



### Torx Screwdriver



# Turbocharger



#### Universal Joint



### Valve



#### Valve Core



### Valve Cover



## Valve Spring



## Valve Stem



## V-Belt



# V-Belt Pulley



### Warning Label



# Water Pump



## Wheel Hub



# Wheel Lug Bolt