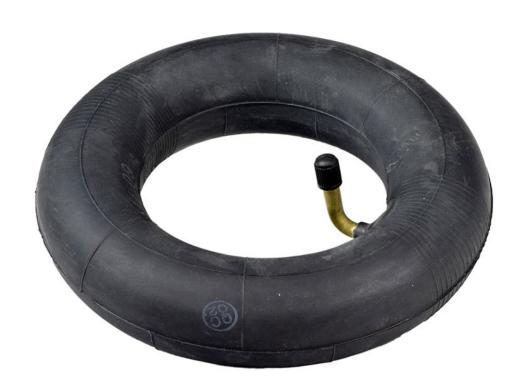

gnition Switch



## Light Switch



#### Muffler



### Needle Bearing



#### Park Brake Lever



## Phillips Screwdriver



#### Piston



### Piston Rings



#### PPE (Personal Protective Equipment)



### PTO (Power Take Off) Shaft



### PTO (Power Take Off) Switch



#### Push Rod



#### Radiator



## Radiator Cap



### Radiator Hose



### Range Selection Lever



#### Rear Tractor Tire



## Red Tail Light



### Reflector



#### Rocker Arm



#### Roller Chain



#### ROPS (Roll-Over-Protective-Structure)



## Serpentine Belt



### Seat Belt



#### Slotted Screwdriver



### SMV (Slow Moving Vehicle) Sign



# Sprocket



#### Starter



#### Starter Solenoid



# Steering Wheel



## Tapered Roller Bearing



#### Throttle Control Lever



## Tie Rod End



## Tire Tube



## Torque Wrench



### Torx Screwdriver



# Turbocharger



#### Universal Joint



### Valve



#### Valve Core



### Valve Cover



## Valve Spring



## Valve Stem



## V-Belt



# V-Belt Pulley



### Warning Label



# Water Pump



## Wheel Hub



# Wheel Lug Bolt