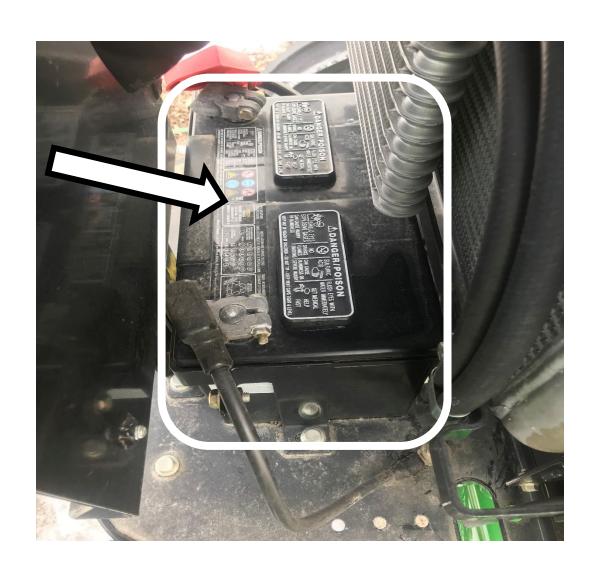

#### 3 Point Hitch



#### 6 Point Socket



# 12 Volt Battery



### Air Cleaner Housing



#### Air Filter Element



#### Alternator



# Amber Light



### Anti-freeze/Coolant Tester



# Ball Bearing



# Ball Joint Linkage



# Battery Cable



### Brake Pedals



### Camshaft



### Clutch Pedal



#### Combination Wrench



# Connecting Rod



#### Crowfoot Wrench



### DEF (Diesel Exhaust Fluid) Fill Cap



# Drain Plug



### Drawbar



#### EGR (Exhaust Gas Recirculation) Cooler



#### EGR (Exhaust Gas Recirculation) Valve



# Engine Oil Dipstick



# Engine Oil Fill Cap



### Fire Extinguisher



# Flywheel



#### Front Tractor Tire



# Fuel Fill Cap



### Fuel Filter



### Fuel Injection Pump



# Fuel Injector



### Fuel Water Separating Filter



### Fuel Transfer Pump



#### Fuse



# Gear



### Glow Plug



## Hazard Light S