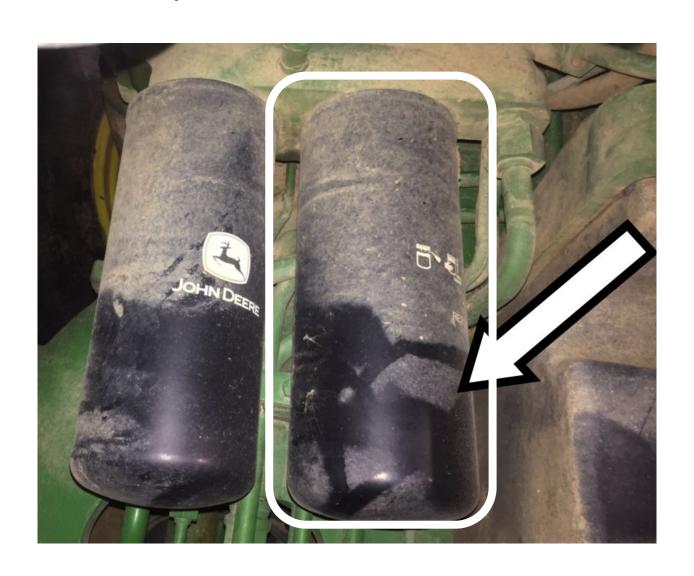

earing



# Ball Joint Linkage



# Battery Cable



### Brake Pedals



### Camshaft



### Clutch Pedal



#### Combination Wrench



# Connecting Rod



#### Crowfoot Wrench



### DEF (Diesel Exhaust Fluid) Fill Cap



# Drain Plug



### Drawbar



#### EGR (Exhaust Gas Recirculation) Cooler



#### EGR (Exhaust Gas Recirculation) Valve



# Engine Oil Dipstick



# Engine Oil Fill Cap



### Fire Extinguisher



# Flywheel



#### Front Tractor Tire



# Fuel Fill Cap



### Fuel Filter



### Fuel Injection Pump



# Fuel Injector



### Fuel Water Separating Filter



### Fuel Transfer Pump



#### Fuse



# Gear



### Glow Plug



## Hazard Light Switch



# Headlight



### High Pressure Fuel Line



## Hydraulic Oil Dipstick



## Hydraulic Oil Hose



## Hydraulic Oil Filter



## Idler Pulley



### Ignition Switch



## Light Switch



#### Muffler



### Needle Bearing



#### Park Brake Lever



## Phillips Screwdriver



#### Piston



### Piston Rings



#### PPE (Personal Protective Equipment)



### PTO (Power Take Off) Shaft



### PTO (Power Take Off) Switch



#### Push Rod



#### Radiator



## Radiator Cap



### Radiator Hose



### Range Selection Lever



#### Rear Tractor Tire



## Red Tail Light



### Reflector



#### Rocker Arm



#### Roller Chain



#### ROPS (Roll-Over-Protective-Structure)



## Serpentine Belt



### Seat Belt



#### Slotted Screwdriver



### SMV (Slow Moving Vehicle) Sign



# Sprocket



#### Starter



#### Starter Solenoid



# Steering Wheel



## Tapered Roller Bearing



#### Throttle Control Lever



## Tie