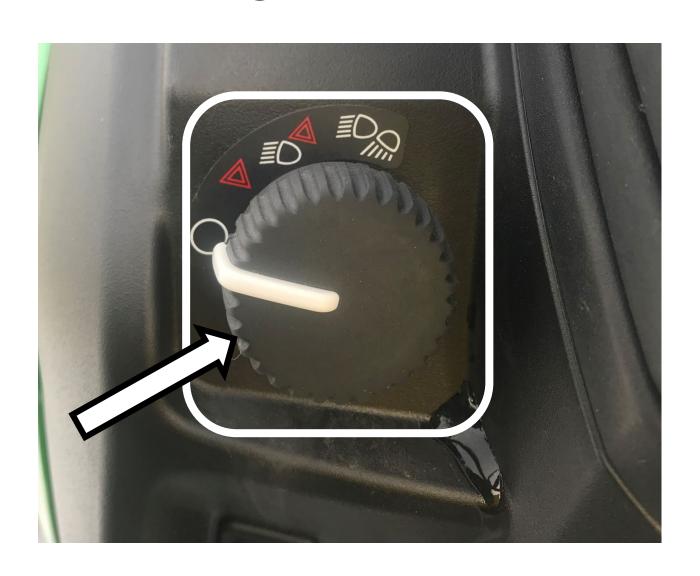

e Pedals



### Camshaft



### Clutch Pedal



#### Combination Wrench



# Connecting Rod



#### Crowfoot Wrench



### DEF (Diesel Exhaust Fluid) Fill Cap



# Drain Plug



### Drawbar



#### EGR (Exhaust Gas Recirculation) Cooler



#### EGR (Exhaust Gas Recirculation) Valve



# Engine Oil Dipstick



# Engine Oil Fill Cap



### Fire Extinguisher



# Flywheel



#### Front Tractor Tire



# Fuel Fill Cap



### Fuel Filter



### Fuel Injection Pump



# Fuel Injector



### Fuel Water Separating Filter



### Fuel Transfer Pump



#### Fuse



# Gear



### Glow Plug



## Hazard Light Switch



# Headlight



### High Pressure Fuel Line



## Hydraulic Oil Dipstick



## Hydraulic Oil Hose



## Hydraulic Oil Filter



## Idler Pulley



### Ignition Switch



## Light Switch



#### Muffler



### Needle Bearing



#### Park Brake Lever



## Phillips Screwdriver



#### Piston



### Piston Rings



#### PPE (Personal Protective Equipment)



### PTO (Power Take Off) Shaft



### PTO (Power Take Off) Switch



#### Push Rod



#### Radiator



## Radiator Cap



### Radiator Hose



### Range Selection Lever



#### Rear Tractor Tire



## Red Tail Light



### Reflector



#### Rocker Arm



#### Roller Chain



#### ROPS (Roll-Over-Protective-Structure)



## Serpentine Belt



### Seat Belt



#### Slotted Screwdriver



### SMV (Slow Moving Vehicle) Sign



# Sprocket



#### Starter



#### Starter Solenoid



# Steering Wheel



## Tapered Roller Bearing



#### Throttle Control Lever



## Tie Rod End



## Tire Tube



## Torque Wrench



### Torx Scre