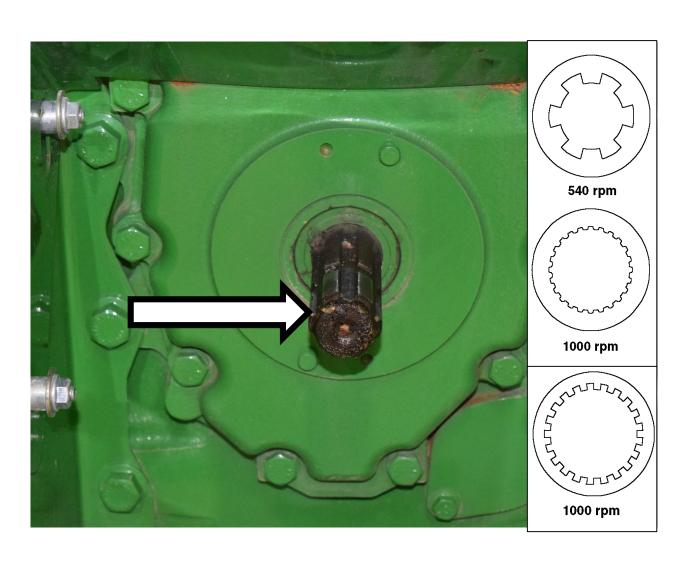

Exhaust Gas Recirculation) Cooler



#### EGR (Exhaust Gas Recirculation) Valve



# Engine Oil Dipstick



# Engine Oil Fill Cap



### Fire Extinguisher



# Flywheel



#### Front Tractor Tire



# Fuel Fill Cap



### Fuel Filter



### Fuel Injection Pump



# Fuel Injector



### Fuel Water Separating Filter



### Fuel Transfer Pump



#### Fuse



# Gear



### Glow Plug



## Hazard Light Switch



# Headlight



### High Pressure Fuel Line



## Hydraulic Oil Dipstick



## Hydraulic Oil Hose



## Hydraulic Oil Filter



## Idler Pulley



### Ignition Switch



## Light Switch



#### Muffler



### Needle Bearing



#### Park Brake Lever



## Phillips Screwdriver



#### Piston



### Piston Rings



#### PPE (Personal Protective Equipment)



### PTO (Power Take Off) Shaft



### PTO (Power Take Off) Switch



#### Push Rod



#### Radiator



## Radiator Cap



### Radiator Hose



### Range Selection Lever



#### Rear Tractor Tire



## Red Tail Light



### Reflector



#### Rocker Arm



#### Roller Chain



#### ROPS (Roll-Over-Protective-Structure)



## Serpentine Belt



### Seat Belt



#### Slotted Screwdriver



### SMV (Slow Moving Vehicle) Sign



# Sprocket



#### Starter



#### Starter Solenoid



# Steering Wheel



## Tapered Roller Bearing



#### Throttle Control Lever



## Tie Rod End



## Tire Tube



## Torque Wrench



### Torx Screwdriver



# Turbocharger



#### Universal Joint



### Valve



#### Valve Core



### Valve Cover



## Valve Spring



## Valve Stem



## V-Belt



# V-Belt Pulley



### Warning Label



# Water Pu