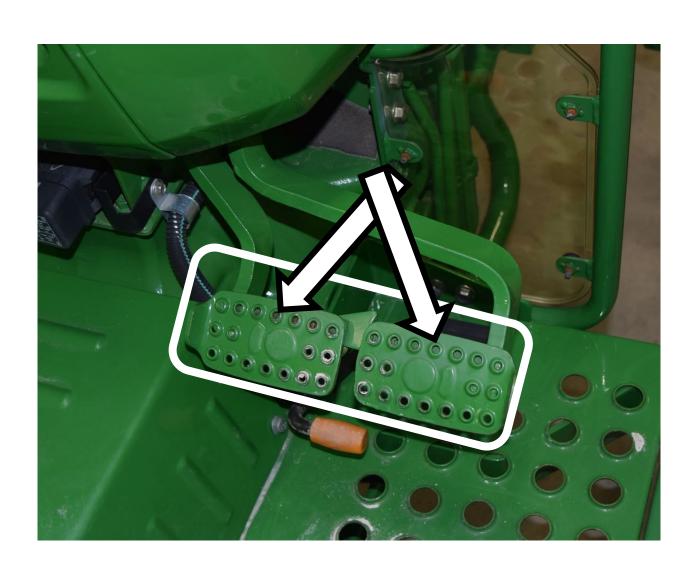

#### 3 Point Hitch



#### 6 Point Socket



# 12 Volt Battery



### Air Cleaner Housing



#### Air Filter Element



#### Alternator



# Amber Light



### Anti-freeze/Coolant Tester



# Ball Bearing



# Ball Joint Linkage



# Battery Cable



### Brake Pedals



### Camshaft



### Clutch Pedal



#### Combination Wrench



# Connecting Rod



#### Crowfoot Wrench



### DEF (Diesel Exhaust Fluid) Fill Cap



# Drain Plug



### Drawbar



#### EGR (Exhaust Gas Recirculation) Cooler



#### EGR (Exhaust Gas Recirculation) Valve



# Engine Oil Dipstick



# Engine Oil Fill Cap



### Fire Extinguisher



# Flywheel



#### Front Tractor Tire



# Fuel Fill Cap



### Fuel Filter



### Fuel Injection Pump



# Fuel Injector



### Fuel Water Separating Filter



### Fuel Transfer Pump



#### Fuse



# Gear



### Glow Plug



## Hazard Light Switch



# Headlight



### High Pressure Fuel Line



## Hydraulic Oil Dipstick



## Hydraulic Oil Hose



## Hydraulic Oil Filter



## Idler Pulley



### Ignition Switch



## Light Switch



#### Muf