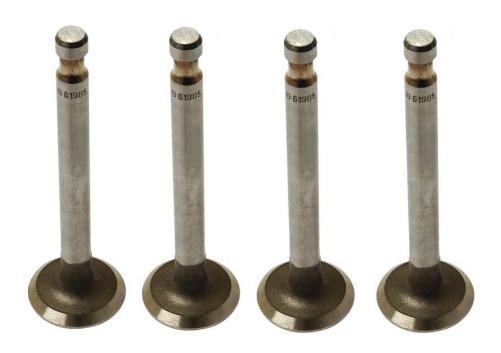

## Phillips Screwdriver



#### Piston



### Piston Rings



#### PPE (Personal Protective Equipment)



### PTO (Power Take Off) Shaft



### PTO (Power Take Off) Switch



#### Push Rod



#### Radiator



## Radiator Cap



### Radiator Hose



### Range Selection Lever



#### Rear Tractor Tire



## Red Tail Light



### Reflector



#### Rocker Arm



#### Roller Chain



#### ROPS (Roll-Over-Protective-Structure)



## Serpentine Belt



### Seat Belt



#### Slotted Screwdriver



### SMV (Slow Moving Vehicle) Sign



# Sprocket



#### Starter



#### Starter Solenoid



# Steering Wheel



## Tapered Roller Bearing



#### Throttle Control Lever



## Tie Rod End



## Tire Tube



## Torque Wrench



### Torx Screwdriver



# Turbocharger



#### Universal Joint



### Valve



#### Valve Core



### Valve Cover



## Valve Spring



## Valve Stem



## V-Belt



# V-Belt Pulley



### Warning Label



# Water Pump



## Wheel Hub



# Wheel Lug Bolt