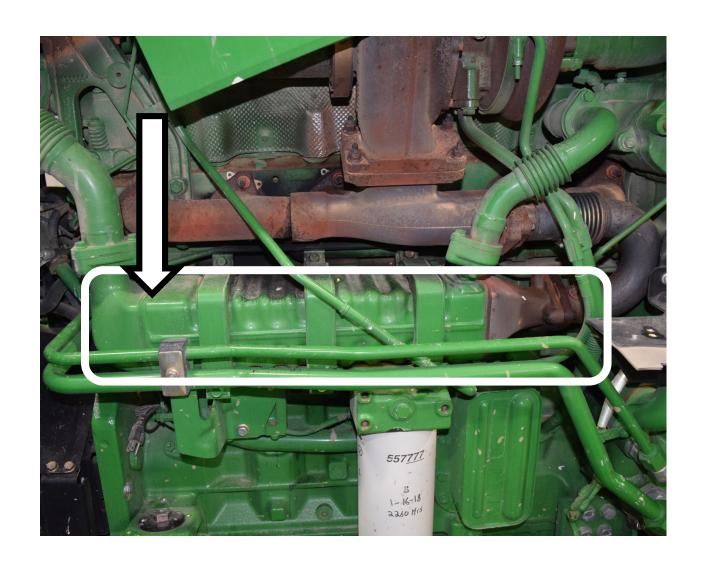

#### 3 Point Hitch



#### 6 Point Socket



# 12 Volt Battery



### Air Cleaner Housing



#### Air Filter Element



#### Alternator



# Amber Light



### Anti-freeze/Coolant Tester



# Ball Bearing



# Ball Joint Linkage



# Battery Cable



### Brake Pedals



### Camshaft



### Clutch Pedal



#### Combination Wrench



# Connecting Rod



#### Crowfoot Wrench



### DEF (Diesel Exhaust Fluid) Fill Cap



# Drain Plug



### Drawbar



#### EGR (Exhaust Gas Recirculation) Cooler



#### EGR (Exhaust Gas Recirculation) Valve



# Engine Oil Dipstick



# Engine Oil Fill Cap



### Fire Extinguisher



# Flywheel



#### Front Tractor Tire



# Fuel Fill Cap



### Fuel Filter



### Fuel Injection Pump



# Fuel Injector



### Fuel Water Separating Filter



### Fuel Transfer Pump



#### Fuse



# Gear



### Glow Plug



## Hazard Light Switch



# Headlight



### High Pressure Fuel Line



## Hydraulic Oil Dipstick



## Hydraulic Oil Hose



## Hydraulic Oil Filter



## Idler Pulley



### Ignition Switch



## Light Switch



#### Muffler



### Needle Bearing



#### Park Brake Lever



## Phillips Screwdriver



#### Piston



### Piston Rings



#### PPE (Personal Protective Equipment)



### PTO (Power Take Off) Shaft



### PTO (Power Take Off) Switch