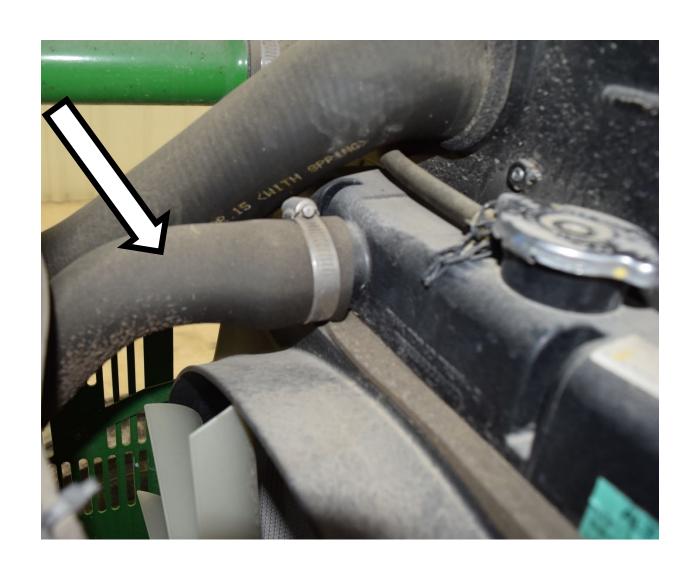

Engine Oil Fill Cap



### Fire Extinguisher



# Flywheel



#### Front Tractor Tire



# Fuel Fill Cap



### Fuel Filter



### Fuel Injection Pump



# Fuel Injector



### Fuel Water Separating Filter



### Fuel Transfer Pump



#### Fuse



# Gear



### Glow Plug



## Hazard Light Switch



# Headlight



### High Pressure Fuel Line



## Hydraulic Oil Dipstick



## Hydraulic Oil Hose



## Hydraulic Oil Filter



## Idler Pulley



### Ignition Switch



## Light Switch



#### Muffler



### Needle Bearing



#### Park Brake Lever



## Phillips Screwdriver



#### Piston



### Piston Rings



#### PPE (Personal Protective Equipment)



### PTO (Power Take Off) Shaft



### PTO (Power Take Off) Switch



#### Push Rod



#### Radiator



## Radiator Cap



### Radiator Hose



### Range Selection Lever



#### Rear Tractor Tire



## Red Tail Light



### Reflector



#### Rocker Arm



#### Roller Chain



#### ROPS (Roll-Over-Protective-Structure)



## Serpentine Belt



### Seat Belt



#### Slotted Screwdriver



### SMV (Slow Moving Vehicle) Sign



# Sprocket



#### Starter



#### Starter Solenoid



# Steering Wheel



## Tapered Roller Bearing



#### Throttle Control Lever



## Tie Rod End



## Tire Tube



## Torque Wrench



### Torx Screwdriver



# Turbocharger



#### Universal Joint



### Valve



#### Valve Core



### Valve Cover



## Valve Spring



## Valve Stem



## V-Belt



# V-Belt Pulley



### Warning Label



# Water Pump



## Wheel Hub



# Wheel Lug Bolt