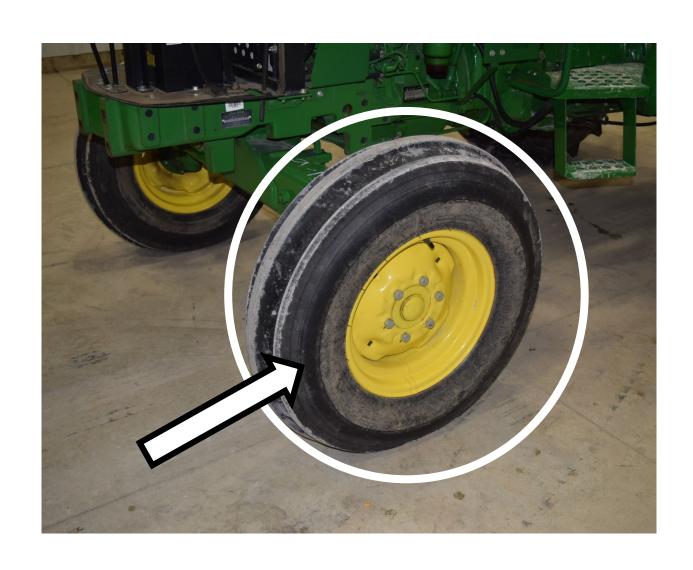

#### 3 Point Hitch



#### 6 Point Socket



# 12 Volt Battery



### Air Cleaner Housing



#### Air Filter Element



#### Alternator



# Amber Light



### Anti-freeze/Coolant Tester



# Ball Bearing



# Ball Joint Linkage



# Battery Cable



### Brake Pedals



### Camshaft



### Clutch Pedal



#### Combination Wrench



# Connecting Rod



#### Crowfoot Wrench



### DEF (Diesel Exhaust Fluid) Fill Cap



# Drain Plug



### Drawbar



#### EGR (Exhaust Gas Recirculation) Cooler



#### EGR (Exhaust Gas Recirculation) Valve



# Engine Oil Dipstick



# Engine Oil Fill Cap



### Fire Extinguisher



# Flywheel



#### Front Tractor Tire



# Fuel Fill Cap



### Fuel Filter



### Fuel Injection Pump



# Fuel Injector



### Fuel Water Separating Filter



### Fuel Transfer Pump



#### Fuse



# Gear



### Glow Plug



## Hazard Light Switch



# Headlight



### High Pressure Fuel Line



## Hydraulic Oil Dipstick



## Hydraulic Oil Hose



## Hydraulic Oil Filter



## Idler Pulley



### Ignition Switch



## Light Switch



#### Muffler



### Needle Bearing



#### Park Brake Lever



## Phillips Screwdriver



#### Piston



### Piston Rings



#### PPE (Personal Protective Equipment)



### PTO (Power Take Off) Shaft



### PTO (Power Take Off) Switch



#### Push Rod



#### Radiator



## Radiator Cap



### Radiator Hose



### Range Selection Lever



#### Rear Tractor Tire



## Red Tail Light



### Reflec