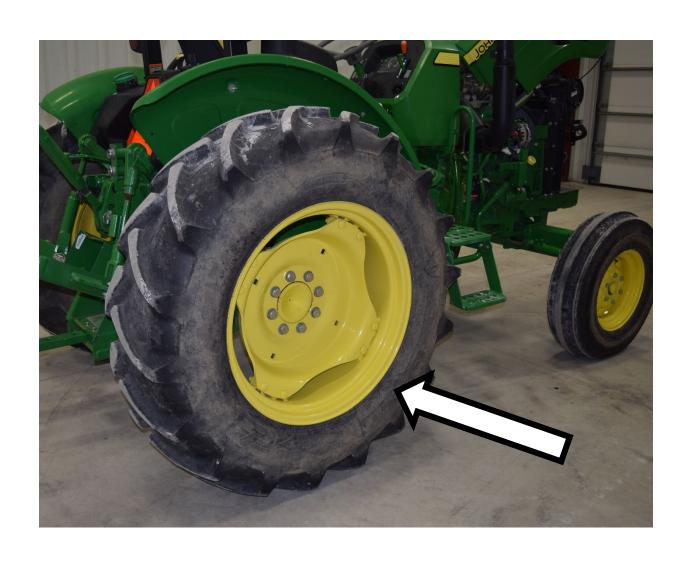

heel



#### Front Tractor Tire



# Fuel Fill Cap



### Fuel Filter



### Fuel Injection Pump



# Fuel Injector



### Fuel Water Separating Filter



### Fuel Transfer Pump



#### Fuse



# Gear



### Glow Plug



## Hazard Light Switch



# Headlight



### High Pressure Fuel Line



## Hydraulic Oil Dipstick



## Hydraulic Oil Hose



## Hydraulic Oil Filter



## Idler Pulley



### Ignition Switch



## Light Switch



#### Muffler



### Needle Bearing



#### Park Brake Lever



## Phillips Screwdriver



#### Piston



### Piston Rings



#### PPE (Personal Protective Equipment)



### PTO (Power Take Off) Shaft



### PTO (Power Take Off) Switch



#### Push Rod



#### Radiator



## Radiator Cap



### Radiator Hose



### Range Selection Lever



#### Rear Tractor Tire



## Red Tail Light



### Reflector



#### Rocker Arm



#### Roller Chain



#### ROPS (Roll-Over-Protective-Structure)



## Serpentine Belt



### Seat Belt



#### Slotted Screwdriver



### SMV (Slow Moving Vehicle) Sign



# Sprocket



#### Starter



#### Starter Solenoid



# Steering Wheel



## Tapered Roller Bearing



#### Throttle Control Lever



## Tie Rod End



## Tire Tube



## Torque Wrench



### Torx Screwdriver



# Turbocharger



#### Universal Joint



### Valve



#### Valve Core



### Valve Cover



## Valve Spring



## Valve Stem



## V-Belt



# V-Belt Pulley



### Warning Label



# Water Pump



## Wheel Hub



# Wheel Lug Bolt