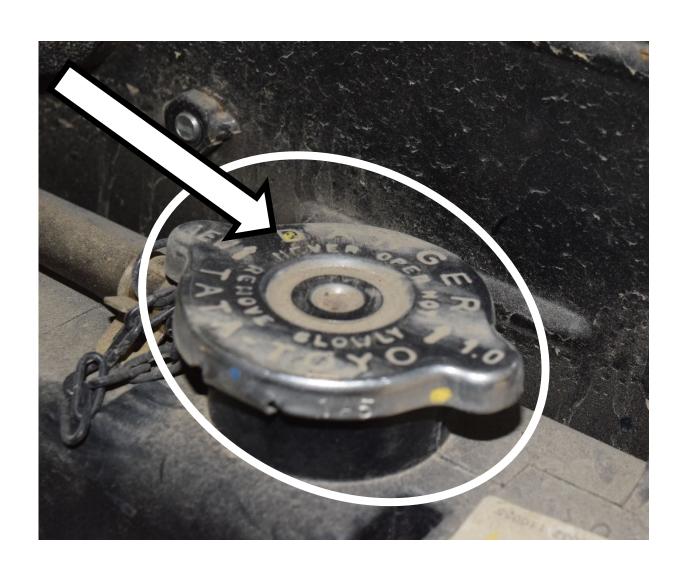

ine Oil Dipstick



# Engine Oil Fill Cap



### Fire Extinguisher



# Flywheel



#### Front Tractor Tire



# Fuel Fill Cap



### Fuel Filter



### Fuel Injection Pump



# Fuel Injector



### Fuel Water Separating Filter



### Fuel Transfer Pump



#### Fuse



# Gear



### Glow Plug



## Hazard Light Switch



# Headlight



### High Pressure Fuel Line



## Hydraulic Oil Dipstick



## Hydraulic Oil Hose



## Hydraulic Oil Filter



## Idler Pulley



### Ignition Switch



## Light Switch



#### Muffler



### Needle Bearing



#### Park Brake Lever



## Phillips Screwdriver



#### Piston



### Piston Rings



#### PPE (Personal Protective Equipment)



### PTO (Power Take Off) Shaft



### PTO (Power Take Off) Switch



#### Push Rod



#### Radiator



## Radiator Cap



### Radiator Hose



### Range Selection Lever



#### Rear Tractor Tire



## Red Tail Light



### Reflector



#### Rocker Arm



#### Roller Chain



#### ROPS (Roll-Over-Protective-Structure)



## Serpentine Belt



### Seat Belt



#### Slotted Screwdriver



### SMV (Slow Moving Vehicle) Sign



# Sprocket



#### Starter



#### Starter Solenoid



# Steering Wheel



## Tapered Roller Bearing



#### Throttle Control Lever



## Tie Rod End



## Tire Tube



## Torque Wrench



### Torx Screwdriver



# Turbocharger



#### Universal Joint



### Valve



#### Valve Core



### Valve Cover



## Valve Spring



## Valve Stem



## V-Belt



# V-Belt Pulley



### Warning Label



# Water Pump



## Wheel Hub



# Wheel Lug Bolt