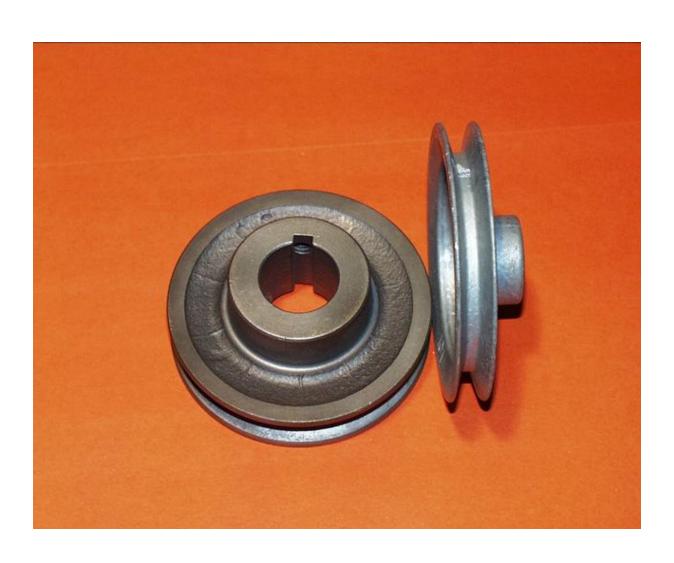

### PTO (Power Take Off) Shaft



### PTO (Power Take Off) Switch



#### Push Rod



#### Radiator



## Radiator Cap



### Radiator Hose



### Range Selection Lever



#### Rear Tractor Tire



## Red Tail Light



### Reflector



#### Rocker Arm



#### Roller Chain



#### ROPS (Roll-Over-Protective-Structure)



## Serpentine Belt



### Seat Belt



#### Slotted Screwdriver



### SMV (Slow Moving Vehicle) Sign



# Sprocket



#### Starter



#### Starter Solenoid



# Steering Wheel



## Tapered Roller Bearing



#### Throttle Control Lever



## Tie Rod End



## Tire Tube



## Torque Wrench



### Torx Screwdriver



# Turbocharger



#### Universal Joint



### Valve



#### Valve Core



### Valve Cover



## Valve Spring



## Valve Stem



## V-Belt



# V-Belt Pulley



### Warning Label



# Water Pump



## Wheel Hub



# Wheel Lug Bolt