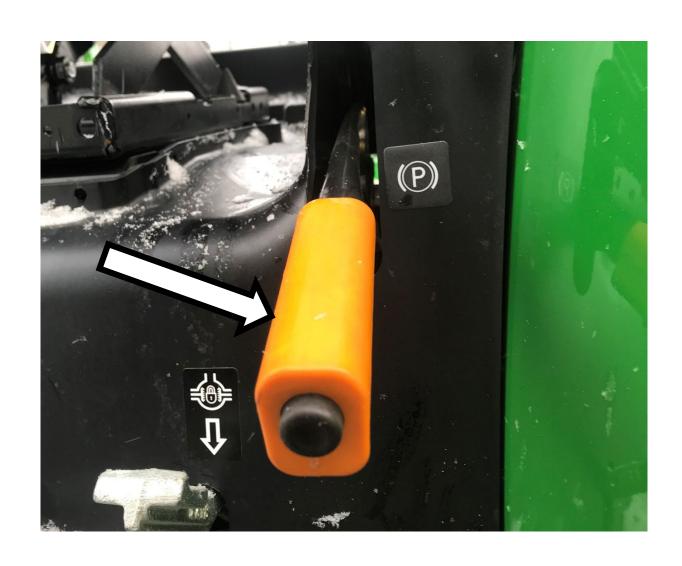

n Wrench



# Connecting Rod



#### Crowfoot Wrench



### DEF (Diesel Exhaust Fluid) Fill Cap



# Drain Plug



### Drawbar



#### EGR (Exhaust Gas Recirculation) Cooler



#### EGR (Exhaust Gas Recirculation) Valve



# Engine Oil Dipstick



# Engine Oil Fill Cap



### Fire Extinguisher



# Flywheel



#### Front Tractor Tire



# Fuel Fill Cap



### Fuel Filter



### Fuel Injection Pump



# Fuel Injector



### Fuel Water Separating Filter



### Fuel Transfer Pump



#### Fuse



# Gear



### Glow Plug



## Hazard Light Switch



# Headlight



### High Pressure Fuel Line



## Hydraulic Oil Dipstick



## Hydraulic Oil Hose



## Hydraulic Oil Filter



## Idler Pulley



### Ignition Switch



## Light Switch



#### Muffler



### Needle Bearing



#### Park Brake Lever



## Phillips Screwdriver



#### Piston



### Piston Rings



#### PPE (Personal Protective Equipment)



### PTO (Power Take Off) Shaft



### PTO (Power Take Off) Switch



#### Push Rod



#### Radiator



## Radiator Cap



### Radiator Hose



### Range Selection Lever



#### Rear Tractor Tire



## Red Tail Light



### Reflector



#### Rocker Arm



#### Roller Chain



#### ROPS (Roll-Over-Protective-Structure)



## Serpentine Belt



### Seat Belt



#### Slotted Screwdriver



### SMV (Slow Moving Vehicle) Sign



# Sprocket



#### Starter



#### Starter Solenoid



# Steering Wheel



## Tapered Roller Bearing



#### Throttle Control Lever



## Tie Rod End



## Tire Tube



## Torque Wrench



### Torx Screwdriver



# Turbocharger



#### Universal Joint



### Valve