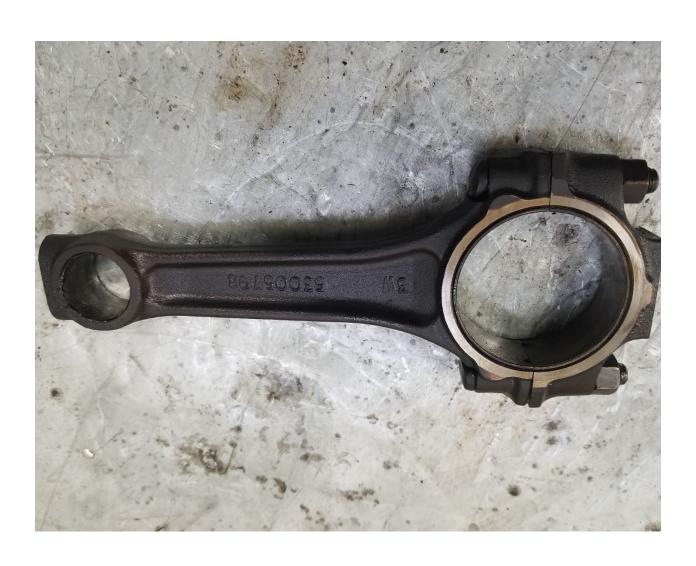

#### 3 Point Hitch



#### 6 Point Socket



# 12 Volt Battery



### Air Cleaner Housing



#### Air Filter Element



#### Alternator



# Amber Light



### Anti-freeze/Coolant Tester



# Ball Bearing



# Ball Joint Linkage



# Battery Cable



### Brake Pedals



### Camshaft



### Clutch Pedal



#### Combination Wrench



# Connecting Rod



#### Crowfoot Wrench



### DEF (Diesel Exhaust Fluid) Fill Cap



# Drain Plug



### Drawbar



#### EGR (Exhaust Gas Recirculation) Cooler



#### EGR (Exhaust Gas Recirculation) Valve



# Engine Oil Dipstick



# Engine Oil Fill Cap



### Fire Extinguisher



# Flywheel



#### Front Tractor Tire



# Fuel Fill Cap



### Fuel Filter



### Fuel Injection Pump



# Fuel Injector



### Fuel Water Separating Filter



### Fuel Transfer Pump



#### Fuse



# Gear



### Glow Plug



## Hazard Light Switch



# Headlight



### High Pressure Fuel Line



## Hydraulic Oil Dipstick



## Hydraulic Oil Hose



## Hydraulic Oil Filter



## Idler Pulley



### Ignition Switch



## Light Switch



#### Muffler



### Needle Bearing



#### Park Brake Lever



## Phillips Screwdriver



#