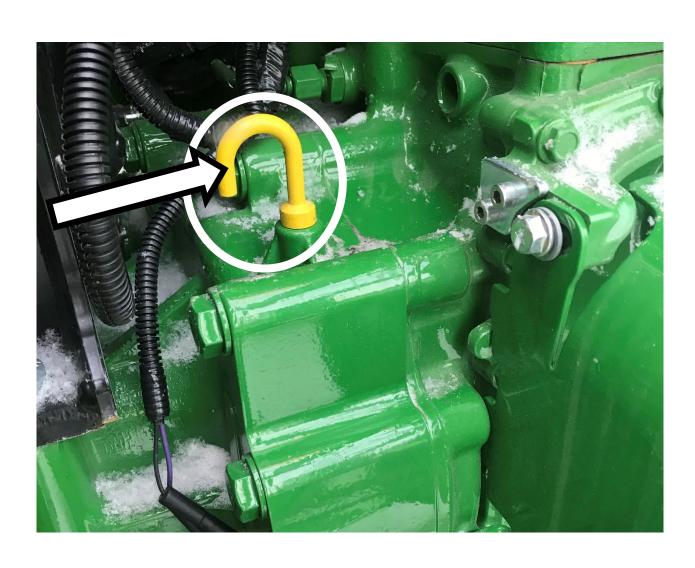

Light



### Anti-freeze/Coolant Tester



# Ball Bearing



# Ball Joint Linkage



# Battery Cable



### Brake Pedals



### Camshaft



### Clutch Pedal



#### Combination Wrench



# Connecting Rod



#### Crowfoot Wrench



### DEF (Diesel Exhaust Fluid) Fill Cap



# Drain Plug



### Drawbar



#### EGR (Exhaust Gas Recirculation) Cooler



#### EGR (Exhaust Gas Recirculation) Valve



# Engine Oil Dipstick



# Engine Oil Fill Cap



### Fire Extinguisher



# Flywheel



#### Front Tractor Tire



# Fuel Fill Cap



### Fuel Filter



### Fuel Injection Pump



# Fuel Injector



### Fuel Water Separating Filter



### Fuel Transfer Pump



#### Fuse



# Gear



### Glow Plug



## Hazard Light Switch



# Headlight



### High Pressure Fuel Line



## Hydraulic Oil Dipstick



## Hydraulic Oil Hose



## Hydraulic Oil Filter



## Idler Pulley



### Ignition Switch



## Light Switch



#### Muffler



### Needle Bearing



#### Park Brake Lever



## Phillips Screwdriver



#### Piston



### Piston Rings



#### PPE (Personal Protective Equipment)



### PTO (Power Take Off) Shaft



### PTO (Power Take Off) Switch



#### Push Rod



#### Radiator



## Radiator Cap



### Radiator Hose



### Range Selection Lever



#### Rear Tractor Tire



## Red Tail Light



### Reflector



#### Rocker Arm



#### Roller Chain



#### ROPS (Roll-Over-Protective-Structure)



## Serpentine Belt



### Seat Belt



#### Slotted Screwdriver



### SMV (Slow Moving Vehicle) Sign



# Sprocket



#### Starter



#### Starter Solenoid



# Steering Wheel



## Tapered Rol