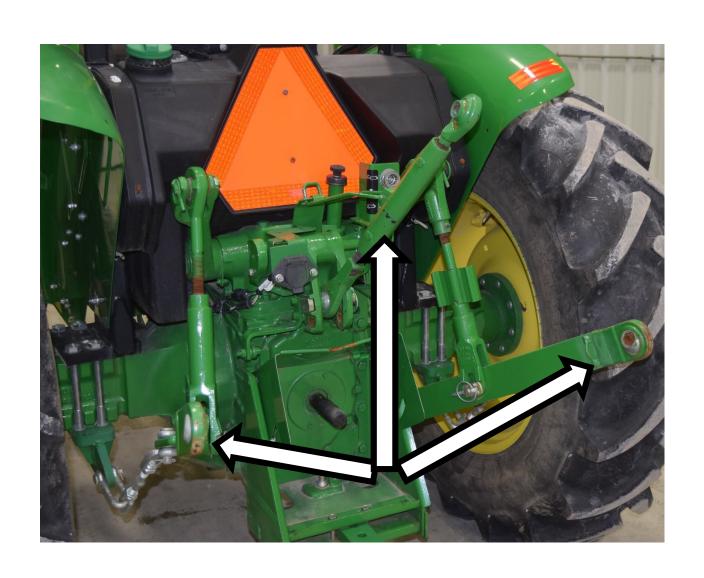

#### 3 Point Hitch



#### 6 Point Socket



# 12 Volt Battery



### Air Cleaner Housing



#### Air Filter Element



#### Alternator



# Amber Light



### Anti-freeze/Coolant Tester



# Ball Bearing



# Ball Joint Linkage



# Battery Cable



### Brake Pedals



### Camshaft



### Clutch Pedal



#### Combination Wrench



# Connecting Rod



#### Crowfoot Wrench



### DEF (Diesel Exhaust Fluid) Fill Cap



# Drain Plug



### Drawbar



#### EGR (Exhaust Gas Recirculation) Cooler



#### EGR (Exhaust Gas Recirculation) Valve



# Engine Oil Dipstick



# Engine Oil Fill Cap



### Fire Extinguisher



# Flywheel



#### Front Tractor Tire



# Fuel Fill Cap



### Fuel Filter



### Fuel Injection Pump



# Fuel Injector



### Fuel Water Separating Filter



### Fuel Transfer Pump



#### Fuse