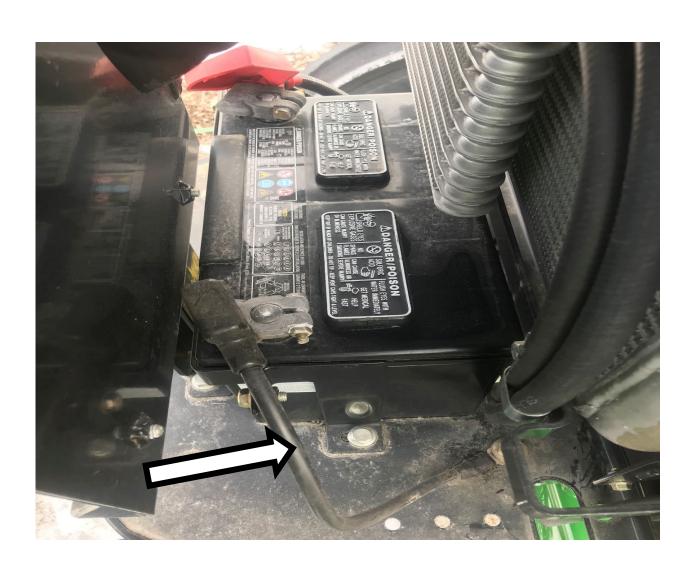

#### 3 Point Hitch



#### 6 Point Socket



# 12 Volt Battery



### Air Cleaner Housing



#### Air Filter Element



#### Alternator



# Amber Light



### Anti-freeze/Coolant Tester



# Ball Bearing



# Ball Joint Linkage



# Battery Cable



### Brake Pedals



### Camshaft



### Clutch Pedal



#### Combination Wrench



# Connecting Rod



#### Crowfoot Wrench



### DEF (Diesel Exhaust Fluid) Fill Cap



# Drain Plug



### Drawbar



#### EGR (Exhaust Gas Recirculation) Cooler



#### EGR (Exhaust Gas Recirculation) Valve



# Engine Oil Dipstick



# Engine Oil Fill Cap



### Fire Extinguisher



# Flywheel



#### Front Tractor Tire



# Fuel Fill Cap



### Fuel Filter



### Fuel Injection Pump



# Fuel Injector



### Fuel Water Separating Filter



### Fuel Transfer Pump



#### Fuse



# Gear



### Glow Plug



## Hazard Light Switch



# Headlight



### High Pressure Fuel Line



## Hydraulic Oil Dipstick



## Hydraulic Oil Hose



## Hydraulic Oil Filter



## Idler Pulley



### Ignition Switch



## Ligh