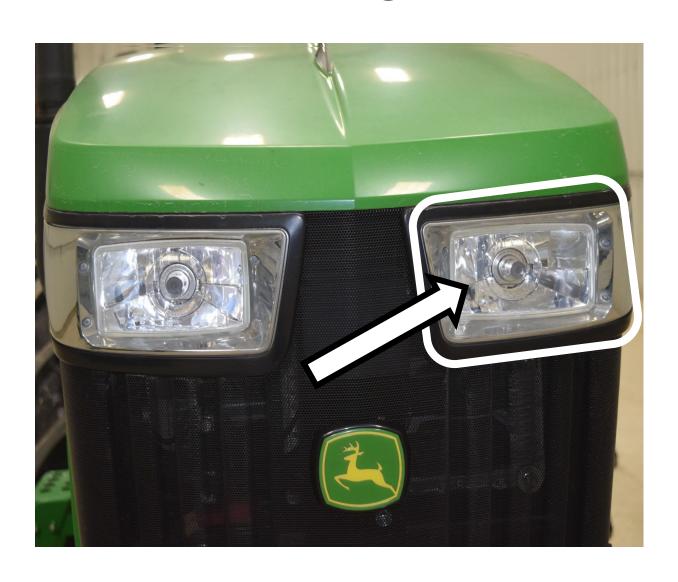

ing



#### Air Filter Element



#### Alternator



# Amber Light



### Anti-freeze/Coolant Tester



# Ball Bearing



# Ball Joint Linkage



# Battery Cable



### Brake Pedals



### Camshaft



### Clutch Pedal



#### Combination Wrench



# Connecting Rod



#### Crowfoot Wrench



### DEF (Diesel Exhaust Fluid) Fill Cap



# Drain Plug



### Drawbar



#### EGR (Exhaust Gas Recirculation) Cooler



#### EGR (Exhaust Gas Recirculation) Valve



# Engine Oil Dipstick



# Engine Oil Fill Cap



### Fire Extinguisher



# Flywheel



#### Front Tractor Tire



# Fuel Fill Cap



### Fuel Filter



### Fuel Injection Pump



# Fuel Injector



### Fuel Water Separating Filter



### Fuel Transfer Pump



#### Fuse



# Gear



### Glow Plug



## Hazard Light Switch



# Headlight



### High Pressure Fuel Line



## Hydraulic Oil Dipstick



## Hydraulic Oil Hose



## Hydraulic Oil Filter



## Idler Pulley



### Ignition Switch



## Light Switch



#### Muffler



### Needle Bearing



#### Park Brake Lever



## Phillips Screwdriver



#### Piston



### Piston Rings



#### PPE (Personal Protective Equipment)



### PTO (Power Take Off) Shaft



### PTO (Power Take Off) Switch



#### Push Rod



#### Radiator



## Radiator Cap



### Radiator Hose



### Range Selection Lever



#### Rear Tractor Tire



## Red Tail Light



### Reflector



#### Rocker Arm



#### Roller Chain



#### ROPS (Roll-Over-Protective-Structure)



## Serpentine Belt



### Seat Belt



#### Slotted Screwdriver



### SMV (Slow Moving Vehicle) Sign



# Sprocket



#### Starter