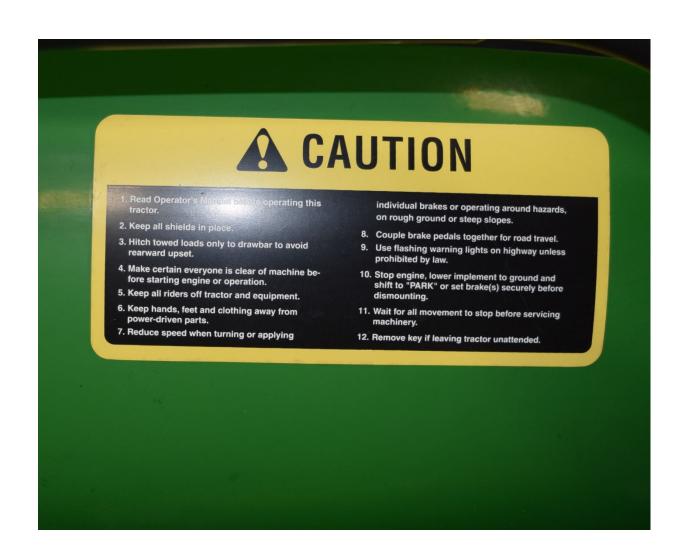

Off) Shaft



### PTO (Power Take Off) Switch



#### Push Rod



#### Radiator



## Radiator Cap



### Radiator Hose



### Range Selection Lever



#### Rear Tractor Tire



## Red Tail Light



### Reflector



#### Rocker Arm



#### Roller Chain



#### ROPS (Roll-Over-Protective-Structure)



## Serpentine Belt



### Seat Belt



#### Slotted Screwdriver



### SMV (Slow Moving Vehicle) Sign



# Sprocket



#### Starter



#### Starter Solenoid



# Steering Wheel



## Tapered Roller Bearing



#### Throttle Control Lever



## Tie Rod End



## Tire Tube



## Torque Wrench



### Torx Screwdriver



# Turbocharger



#### Universal Joint



### Valve



#### Valve Core



### Valve Cover



## Valve Spring



## Valve Stem



## V-Belt



# V-Belt Pulley



### Warning Label



# Water Pump



## Wheel Hub



# Wheel Lug Bolt