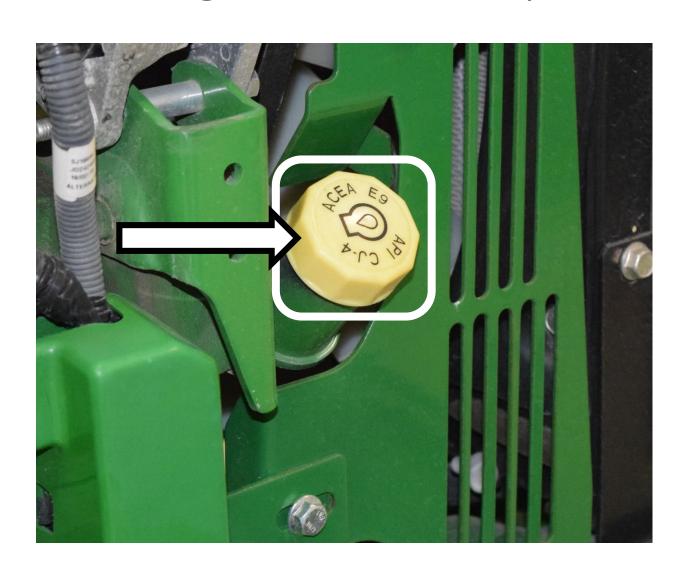

#### 3 Point Hitch



#### 6 Point Socket



# 12 Volt Battery



### Air Cleaner Housing



#### Air Filter Element



#### Alternator



# Amber Light



### Anti-freeze/Coolant Tester



# Ball Bearing



# Ball Joint Linkage



# Battery Cable



### Brake Pedals



### Camshaft



### Clutch Pedal



#### Combination Wrench



# Connecting Rod



#### Crowfoot Wrench



### DEF (Diesel Exhaust Fluid) Fill Cap



# Drain Plug



### Drawbar



#### EGR (Exhaust Gas Recirculation) Cooler



#### EGR (Exhaust Gas Recirculation) Valve



# Engine Oil Dipstick



# Engine Oil Fill Cap



### Fire Extinguisher



# Flywheel



#### Front Tractor Tire



# Fuel Fill Cap



### Fuel Filter



### Fuel Injection Pump



# Fuel Injector



### Fuel Water Separating Filter



### Fuel Transfer Pump



#### Fuse



# Gear



### Glow Plug



## Hazard Light Switch



# Headlight



### High Pressure Fuel Line



## Hydraulic Oil Dipstick



## Hydraulic Oil Hose



## Hydraulic Oil Filter



## Idler Pulley



### Ignition Switch



## Light Switch



#### Muffler



### Needle Bearing



#### Park Brake Lever



## Phillips Screwdriver



#### Piston



### Piston Rings



#### PPE (Personal Protective Equipment)



### PTO (Power Take Off) Shaft



### PTO (Power Take Off) Switch



#### Push Rod



#### Radiator



## Radiator Cap



### Radiator Hose



### Range Selection