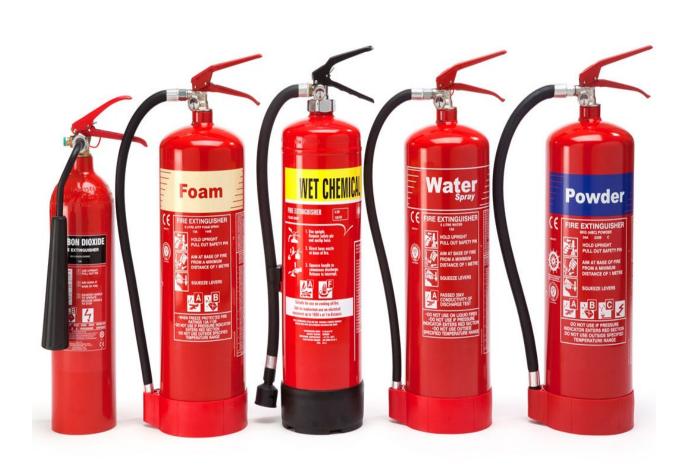

#### 3 Point Hitch



#### 6 Point Socket



# 12 Volt Battery



### Air Cleaner Housing



#### Air Filter Element



#### Alternator



# Amber Light



### Anti-freeze/Coolant Tester



# Ball Bearing



# Ball Joint Linkage



# Battery Cable



### Brake Pedals



### Camshaft



### Clutch Pedal



#### Combination Wrench



# Connecting Rod



#### Crowfoot Wrench



### DEF (Diesel Exhaust Fluid) Fill Cap



# Drain Plug



### Drawbar



#### EGR (Exhaust Gas Recirculation) Cooler



#### EGR (Exhaust Gas Recirculation) Valve



# Engine Oil Dipstick



# Engine Oil Fill Cap



### Fire Extinguisher



# Flywheel



#### Front Tractor Tire



# Fuel Fill Cap



### Fuel Filter



### Fuel Injection Pump



# Fuel Injector



### Fuel Water Separating Filter



### Fuel Transfer Pump



#### Fuse



# Gear



### Glow Plug



## Hazard Light Switch



# Headlight



### High Pressure Fuel Line



## Hydraulic Oil Dipstick



## Hydraulic Oil Hose



## Hydraulic Oil Filter



## Idler Pulley



### Ignition Switch



## Light Switch



#### Muffler



### Needle Bearing



#### Park Brake Lever



## Phillips Screwdriver



#### Piston



### Piston Rings



#### PPE (Personal Protective Equipment)



### PTO (Power Take Off) Shaft



### PTO (Power Take Off) Switch



#### Push Rod



#### Radiator



## Radiator Cap



### Radiator Hose



### Range Selection Lever



#### Rear Tracto