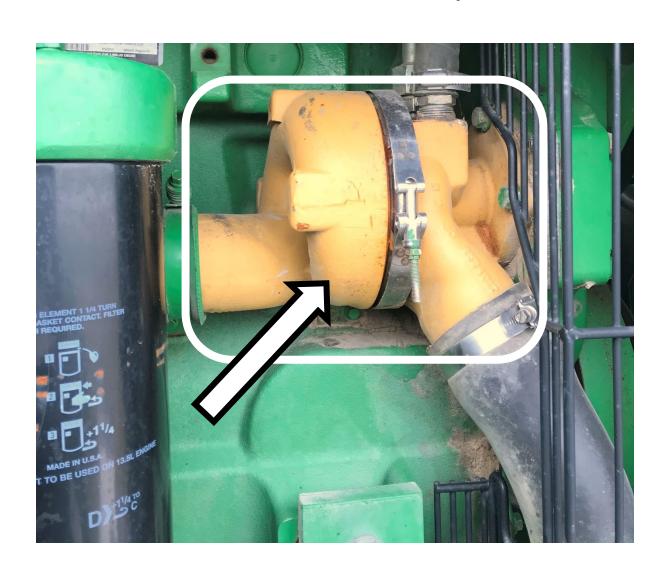

# PTO (Power Take Off) Switch



#### Push Rod



#### Radiator



## Radiator Cap



### Radiator Hose



### Range Selection Lever



#### Rear Tractor Tire



## Red Tail Light



### Reflector



#### Rocker Arm



#### Roller Chain



#### ROPS (Roll-Over-Protective-Structure)



## Serpentine Belt



### Seat Belt



#### Slotted Screwdriver



### SMV (Slow Moving Vehicle) Sign



# Sprocket



#### Starter



#### Starter Solenoid



# Steering Wheel



## Tapered Roller Bearing



#### Throttle Control Lever



## Tie Rod End



## Tire Tube



## Torque Wrench



### Torx Screwdriver



# Turbocharger



#### Universal Joint



### Valve



#### Valve Core



### Valve Cover



## Valve Spring



## Valve Stem



## V-Belt



# V-Belt Pulley



### Warning Label



# Water Pump



## Wheel Hub



# Wheel Lug Bolt