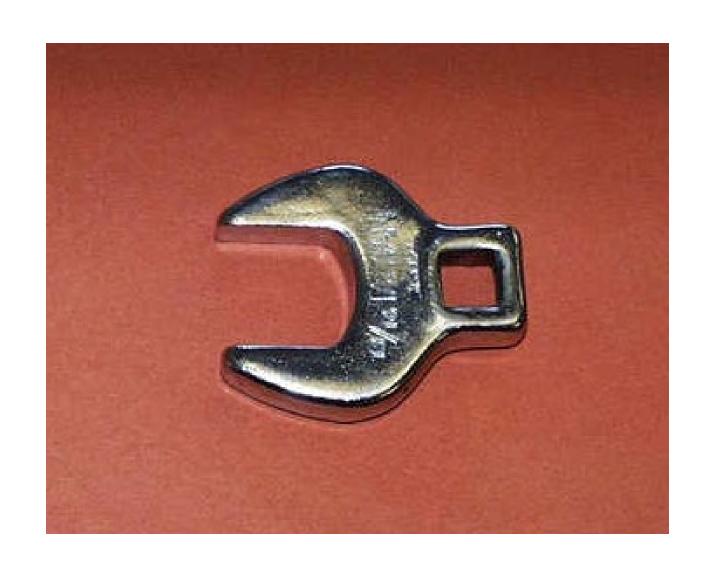

#### 3 Point Hitch



#### 6 Point Socket



# 12 Volt Battery



### Air Cleaner Housing



#### Air Filter Element



#### Alternator



# Amber Light



### Anti-freeze/Coolant Tester



# Ball Bearing



# Ball Joint Linkage



# Battery Cable



### Brake Pedals



### Camshaft



### Clutch Pedal



#### Combination Wrench



# Connecting Rod



#### Crowfoot Wrench



### DEF (Diesel Exhaust Fluid) Fill Cap



# Drain Plug



### Drawbar



#### EGR (Exhaust Gas Recirculation) Cooler



#### EGR (Exhaust Gas Recirculation) Valve



# Engine Oil Dipstick



# Engine Oil Fill Cap



### Fire Extinguisher



# Flywheel



#### Front Tractor Tire



# Fuel Fill Cap



### Fuel Filter



### Fuel Injection Pump



# Fuel Injector



### Fuel Water Separating Filter



### Fuel Transfer Pump



#### Fuse



# Gear



### Glow Plug



## Hazard Light Switch



# Headlight



### High Pressure Fuel Line



## Hydraulic Oil Dipstick



## Hydraulic Oil Hose



## Hydraulic Oil Filter



## Idler Pulley



### Ignition Switch



## Light Switch



#### Muffler



### Needle Bearing



#### Park Brake Lever



## Phillips Screwdriver



#### Piston



### Piston