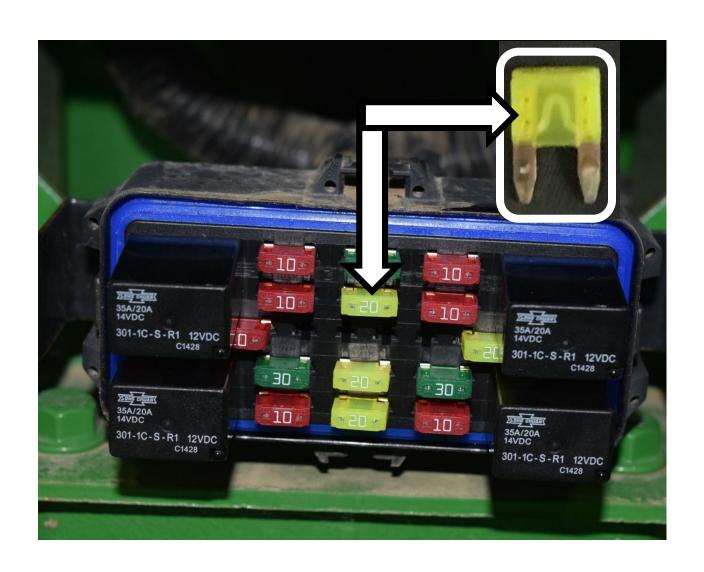

#### 6 Point Socket



# 12 Volt Battery



### Air Cleaner Housing



#### Air Filter Element



#### Alternator



# Amber Light



### Anti-freeze/Coolant Tester



# Ball Bearing



# Ball Joint Linkage



# Battery Cable



### Brake Pedals



### Camshaft



### Clutch Pedal



#### Combination Wrench



# Connecting Rod



#### Crowfoot Wrench



### DEF (Diesel Exhaust Fluid) Fill Cap



# Drain Plug



### Drawbar



#### EGR (Exhaust Gas Recirculation) Cooler



#### EGR (Exhaust Gas Recirculation) Valve



# Engine Oil Dipstick



# Engine Oil Fill Cap



### Fire Extinguisher



# Flywheel



#### Front Tractor Tire



# Fuel Fill Cap



### Fuel Filter



### Fuel Injection Pump



# Fuel Injector



### Fuel Water Separating Filter



### Fuel Transfer Pump



#### Fuse



# Gear



### Glow Plug



## Hazard Light Switch



# Headlight



### High Pressure Fuel Line



## Hydraulic Oil Dipstick



## Hydraulic Oil Hose



## Hydraulic Oil Filter



## Idler Pulley



### Ignition Switch



## Light Switch



#### Muffler



### Needle Bearing



#### Park Brake Lever



## Phillips Screwdriver



#### Piston



### Piston Rings



#### PPE (Personal Protective Equipment)



### PTO (Power Take Off) Shaft



### PTO (Power Take Off) Switch



#### Push Rod



#### Radiator



## Radiator Cap



### Radiator Hose



### Range Selection Lever



#### Rear Tractor Tire



## Red Tail Light



### Reflector



#### Rocker Arm



#### Roller Chain



#### ROPS (Roll-Over-Protective-Structure)



## Serpentine Belt



### Seat Belt



#### Slotted Screwdriver