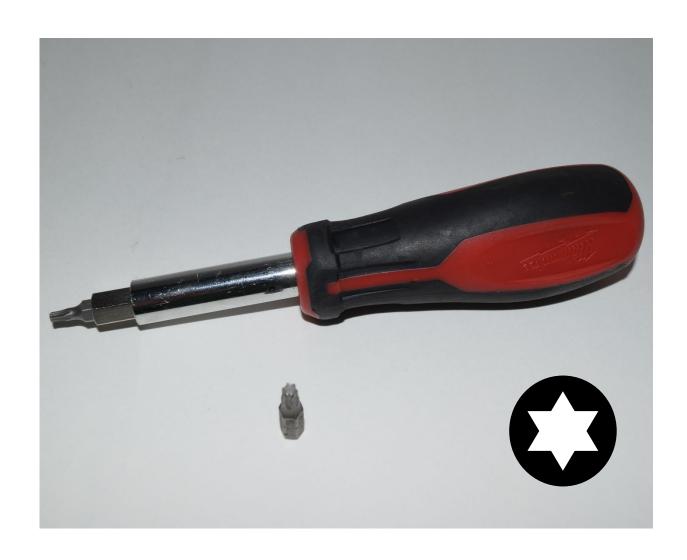

ffler



### Needle Bearing



#### Park Brake Lever



## Phillips Screwdriver



#### Piston



### Piston Rings



#### PPE (Personal Protective Equipment)



### PTO (Power Take Off) Shaft



### PTO (Power Take Off) Switch



#### Push Rod



#### Radiator



## Radiator Cap



### Radiator Hose



### Range Selection Lever



#### Rear Tractor Tire



## Red Tail Light



### Reflector



#### Rocker Arm



#### Roller Chain



#### ROPS (Roll-Over-Protective-Structure)



## Serpentine Belt



### Seat Belt



#### Slotted Screwdriver



### SMV (Slow Moving Vehicle) Sign



# Sprocket



#### Starter



#### Starter Solenoid



# Steering Wheel



## Tapered Roller Bearing



#### Throttle Control Lever



## Tie Rod End



## Tire Tube



## Torque Wrench



### Torx Screwdriver



# Turbocharger



#### Universal Joint



### Valve



#### Valve Core



### Valve Cover



## Valve Spring



## Valve Stem



## V-Belt



# V-Belt Pulley



### Warning Label



# Water Pump



## Wheel Hub



# Wheel Lug Bolt