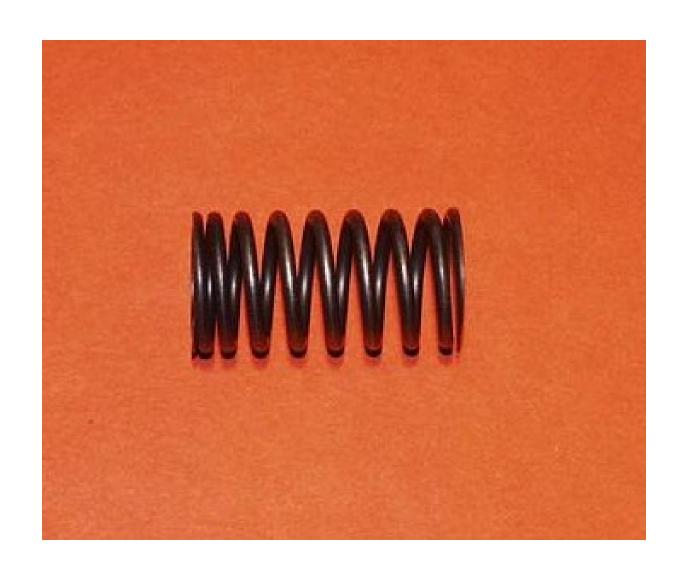

gs



#### PPE (Personal Protective Equipment)



### PTO (Power Take Off) Shaft



### PTO (Power Take Off) Switch



#### Push Rod



#### Radiator



## Radiator Cap



### Radiator Hose



### Range Selection Lever



#### Rear Tractor Tire



## Red Tail Light



### Reflector



#### Rocker Arm



#### Roller Chain



#### ROPS (Roll-Over-Protective-Structure)



## Serpentine Belt



### Seat Belt



#### Slotted Screwdriver



### SMV (Slow Moving Vehicle) Sign



# Sprocket



#### Starter



#### Starter Solenoid



# Steering Wheel



## Tapered Roller Bearing



#### Throttle Control Lever



## Tie Rod End



## Tire Tube



## Torque Wrench



### Torx Screwdriver



# Turbocharger



#### Universal Joint



### Valve



#### Valve Core



### Valve Cover



## Valve Spring



## Valve Stem



## V-Belt



# V-Belt Pulley



### Warning Label



# Water Pump



## Wheel Hub



# Wheel Lug Bolt