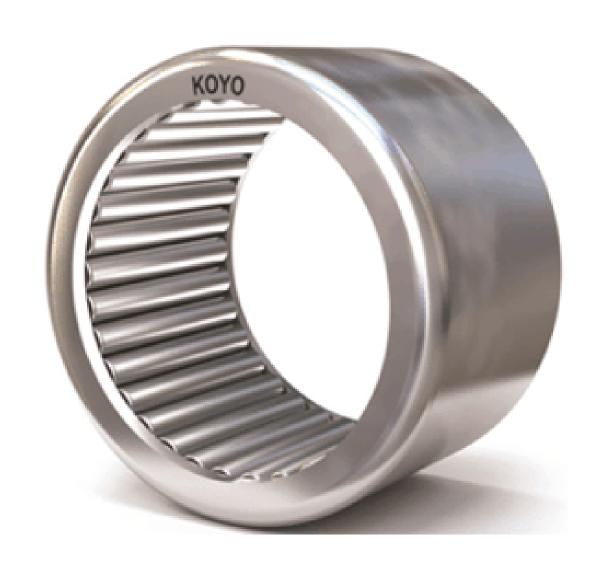

Pedal



#### Combination Wrench



# Connecting Rod



#### Crowfoot Wrench



### DEF (Diesel Exhaust Fluid) Fill Cap



# Drain Plug



### Drawbar



#### EGR (Exhaust Gas Recirculation) Cooler



#### EGR (Exhaust Gas Recirculation) Valve



# Engine Oil Dipstick



# Engine Oil Fill Cap



### Fire Extinguisher



# Flywheel



#### Front Tractor Tire



# Fuel Fill Cap



### Fuel Filter



### Fuel Injection Pump



# Fuel Injector



### Fuel Water Separating Filter



### Fuel Transfer Pump



#### Fuse



# Gear



### Glow Plug



## Hazard Light Switch



# Headlight



### High Pressure Fuel Line



## Hydraulic Oil Dipstick



## Hydraulic Oil Hose



## Hydraulic Oil Filter



## Idler Pulley



### Ignition Switch



## Light Switch



#### Muffler



### Needle Bearing



#### Park Brake Lever



## Phillips Screwdriver



#### Piston



### Piston Rings



#### PPE (Personal Protective Equipment)



### PTO (Power Take Off) Shaft



### PTO (Power Take Off) Switch



#### Push Rod



#### Radiator



## Radiator Cap



### Radiator Hose



### Range Selection Lever



#### Rear Tractor Tire



## Red Tail Light



### Reflector



#### Rocker Arm



#### Roller Chain



#### ROPS (Roll-Over-Protective-Structure)



## Serpentine Belt



### Seat Belt



#### Slotted Screwdriver



### SMV (Slow Moving Vehicle) Sign



# Sprocket



#### Starter



#### Starter Solenoid



# Steering Wheel



## Tapered Roller Bearing



#### Throttle Control Lever



## Tie Rod End



## Tire Tube



## Torque Wrench



### Torx Screwdriver



# Turbocharger



#### Univ