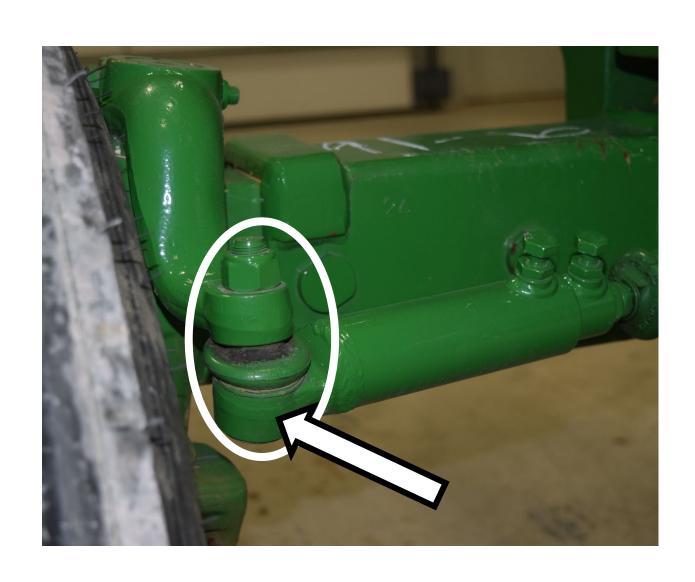

Pulley



### Ignition Switch



## Light Switch



#### Muffler



### Needle Bearing



#### Park Brake Lever



## Phillips Screwdriver



#### Piston



### Piston Rings



#### PPE (Personal Protective Equipment)



### PTO (Power Take Off) Shaft



### PTO (Power Take Off) Switch



#### Push Rod



#### Radiator



## Radiator Cap



### Radiator Hose



### Range Selection Lever



#### Rear Tractor Tire



## Red Tail Light



### Reflector



#### Rocker Arm



#### Roller Chain



#### ROPS (Roll-Over-Protective-Structure)



## Serpentine Belt



### Seat Belt



#### Slotted Screwdriver



### SMV (Slow Moving Vehicle) Sign



# Sprocket



#### Starter



#### Starter Solenoid



# Steering Wheel



## Tapered Roller Bearing



#### Throttle Control Lever



## Tie Rod End



## Tire Tube



## Torque Wrench



### Torx Screwdriver



# Turbocharger



#### Universal Joint



### Valve



#### Valve Core



### Valve Cover



## Valve Spring



## Valve Stem



## V-Belt



# V-Belt Pulley



### Warning Label



# Water Pump



## Wheel Hub



# Wheel Lug Bolt