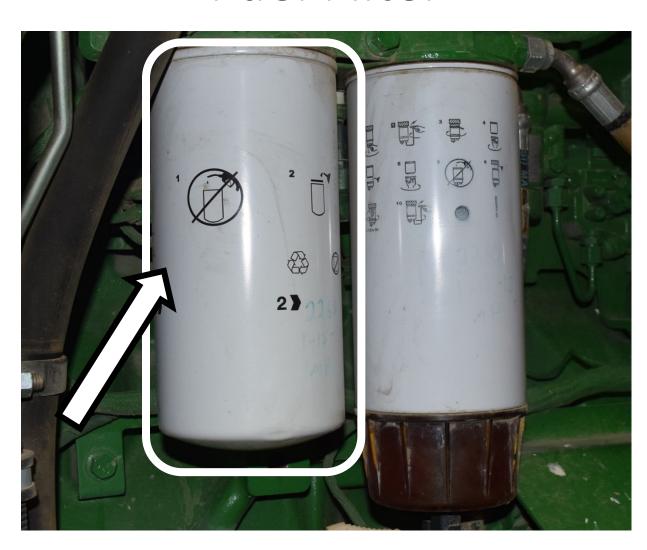

#### 3 Point Hitch



#### 6 Point Socket



# 12 Volt Battery



### Air Cleaner Housing



#### Air Filter Element



#### Alternator



# Amber Light



### Anti-freeze/Coolant Tester



# Ball Bearing



# Ball Joint Linkage



# Battery Cable



### Brake Pedals



### Camshaft



### Clutch Pedal



#### Combination Wrench



# Connecting Rod



#### Crowfoot Wrench



### DEF (Diesel Exhaust Fluid) Fill Cap



# Drain Plug



### Drawbar



#### EGR (Exhaust Gas Recirculation) Cooler



#### EGR (Exhaust Gas Recirculation) Valve



# Engine Oil Dipstick



# Engine Oil Fill Cap



### Fire Extinguisher



# Flywheel



#### Front Tractor Tire



# Fuel Fill Cap



### Fuel Filter



### Fuel Injection Pump



# Fuel Injector



### Fuel Water Separating Filter



### Fuel Transfer Pump



#### Fuse



# Gear



### Glow Plug



## Hazard Light Switch



# Headlight



### High Pressure Fuel Line



## Hydraulic Oil Dipstick



## Hydraulic Oil Hose



## Hydraulic Oil Filter



## Idler Pulley



### Ignition Switch



## Light Switch



#### Muffler



### Needle Bearing



#### Park Brake Lever



## Phillips Screwdriver



#### Piston



### Piston Rings



#### PPE (Personal Protective Equipment)



### PTO (Power Take Off) Shaft



### PTO (Power Take Off) Switch



#### Push Rod



#### Radiator



## Radiator Cap



### Radiator Hose



### Range Selection Lever



#### Rear Tractor Tire



## Red Tail Light



### Reflector



#### Rocker Arm



#### Roller