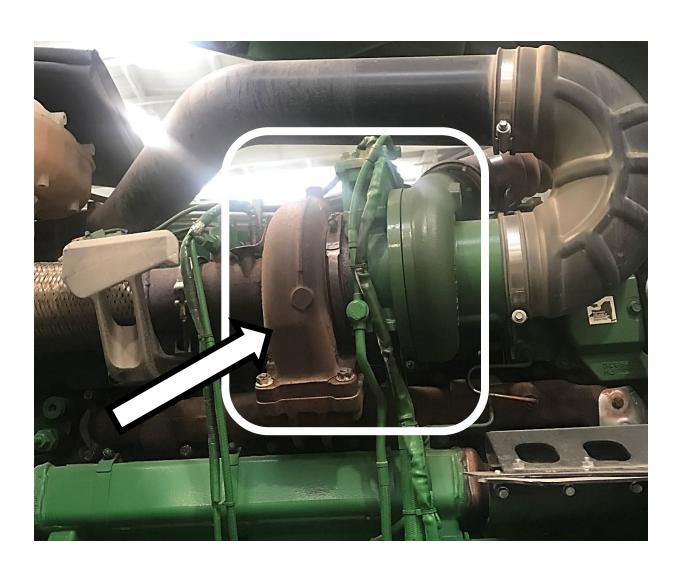

e Bearing



#### Park Brake Lever



## Phillips Screwdriver



#### Piston



### Piston Rings



#### PPE (Personal Protective Equipment)



### PTO (Power Take Off) Shaft



### PTO (Power Take Off) Switch



#### Push Rod



#### Radiator



## Radiator Cap



### Radiator Hose



### Range Selection Lever



#### Rear Tractor Tire



## Red Tail Light



### Reflector



#### Rocker Arm



#### Roller Chain



#### ROPS (Roll-Over-Protective-Structure)



## Serpentine Belt



### Seat Belt



#### Slotted Screwdriver



### SMV (Slow Moving Vehicle) Sign



# Sprocket



#### Starter



#### Starter Solenoid



# Steering Wheel



## Tapered Roller Bearing



#### Throttle Control Lever



## Tie Rod End



## Tire Tube



## Torque Wrench



### Torx Screwdriver



# Turbocharger



#### Universal Joint



### Valve



#### Valve Core



### Valve Cover



## Valve Spring



## Valve Stem



## V-Belt



# V-Belt Pulley



### Warning Label



# Water Pump



## Wheel Hub



# Wheel Lug Bolt