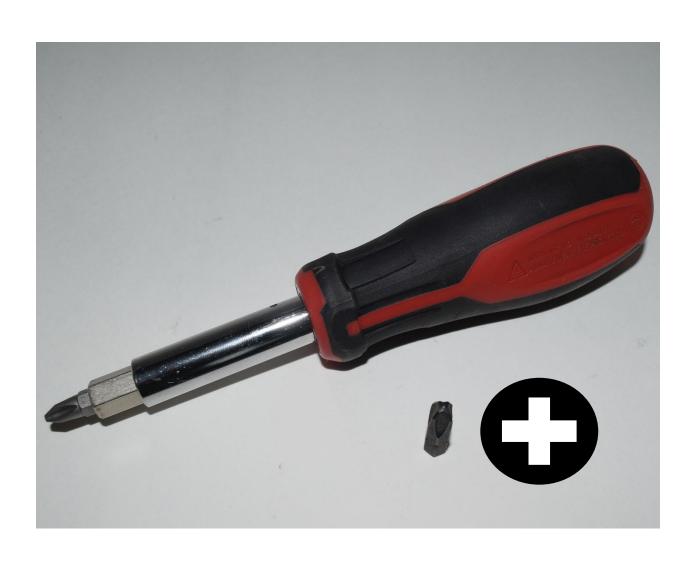

d



#### Crowfoot Wrench



### DEF (Diesel Exhaust Fluid) Fill Cap



# Drain Plug



### Drawbar



#### EGR (Exhaust Gas Recirculation) Cooler



#### EGR (Exhaust Gas Recirculation) Valve



# Engine Oil Dipstick



# Engine Oil Fill Cap



### Fire Extinguisher



# Flywheel



#### Front Tractor Tire



# Fuel Fill Cap



### Fuel Filter



### Fuel Injection Pump



# Fuel Injector



### Fuel Water Separating Filter



### Fuel Transfer Pump



#### Fuse



# Gear



### Glow Plug



## Hazard Light Switch



# Headlight



### High Pressure Fuel Line



## Hydraulic Oil Dipstick



## Hydraulic Oil Hose



## Hydraulic Oil Filter



## Idler Pulley



### Ignition Switch



## Light Switch



#### Muffler



### Needle Bearing



#### Park Brake Lever



## Phillips Screwdriver



#### Piston



### Piston Rings



#### PPE (Personal Protective Equipment)



### PTO (Power Take Off) Shaft



### PTO (Power Take Off) Switch



#### Push Rod



#### Radiator



## Radiator Cap



### Radiator Hose



### Range Selection Lever



#### Rear Tractor Tire



## Red Tail Light



### Reflector



#### Rocker Arm



#### Roller Chain



#### ROPS (Roll-Over-Protective-Structure)



## Serpentine Belt



### Seat Belt



#### Slotted Screwdriver



### SMV (Slow Moving Vehicle) Sign



# Sprocket



#### Starter



#### Starter Solenoid



# Steering Wheel



## Tapered Roller Bearing



#### Throttle Control Lever



## Tie Rod End



## Tire Tube



## Torque Wrench



### Torx Screwdriver



# Turbocharger



#### Universal Joint



### Valve



#### Valve Core



### V