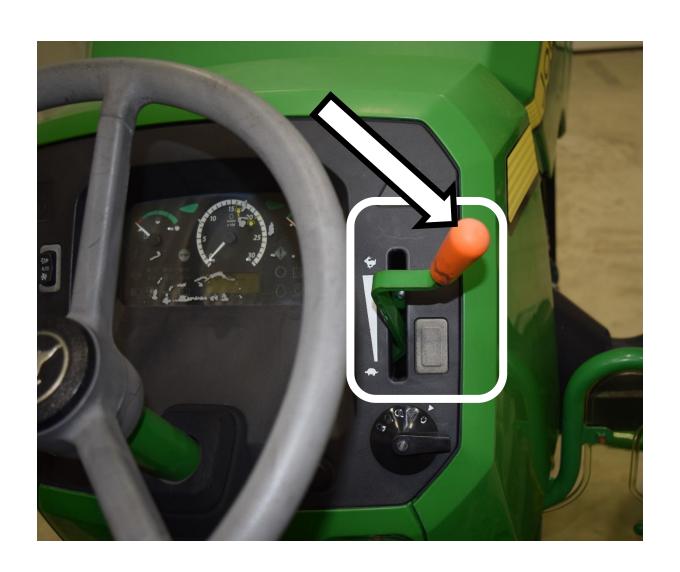

Filter



## Idler Pulley



### Ignition Switch



## Light Switch



#### Muffler



### Needle Bearing



#### Park Brake Lever



## Phillips Screwdriver



#### Piston



### Piston Rings



#### PPE (Personal Protective Equipment)



### PTO (Power Take Off) Shaft



### PTO (Power Take Off) Switch



#### Push Rod



#### Radiator



## Radiator Cap



### Radiator Hose



### Range Selection Lever



#### Rear Tractor Tire



## Red Tail Light



### Reflector



#### Rocker Arm



#### Roller Chain



#### ROPS (Roll-Over-Protective-Structure)



## Serpentine Belt



### Seat Belt



#### Slotted Screwdriver



### SMV (Slow Moving Vehicle) Sign



# Sprocket



#### Starter



#### Starter Solenoid



# Steering Wheel



## Tapered Roller Bearing



#### Throttle Control Lever



## Tie Rod End



## Tire Tube



## Torque Wrench



### Torx Screwdriver



# Turbocharger



#### Universal Joint



### Valve



#### Valve Core



### Valve Cover



## Valve Spring



## Valve Stem



## V-Belt



# V-Belt Pulley



### Warning Label



# Water Pump



## Wheel Hub



# Wheel Lug Bolt