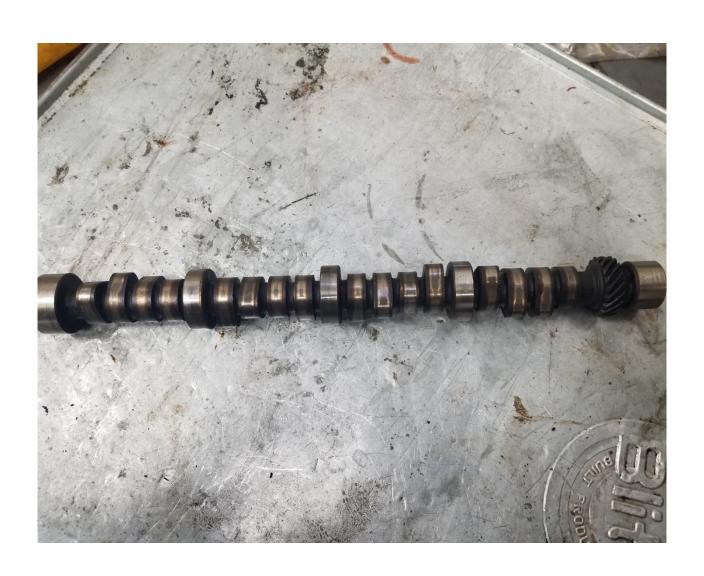

#### 3 Point Hitch



#### 6 Point Socket



# 12 Volt Battery



### Air Cleaner Housing



#### Air Filter Element



#### Alternator



# Amber Light



### Anti-freeze/Coolant Tester



# Ball Bearing



# Ball Joint Linkage



# Battery Cable



### Brake Pedals



### Camshaft



### Clutch Pedal



#### Combination Wrench



# Connecting Rod



#### Crowfoot Wrench



### DEF (Diesel Exhaust Fluid) Fill Cap



# Drain Plug



### Drawbar



#### EGR (Exhaust Gas Recirculation) Cooler



#### EGR (Exhaust Gas Recirculation) Valve



# Engine Oil Dipstick



# Engine Oil Fill Cap



### Fire Extinguisher



# Flywheel



#### Front Tractor Tire



# Fuel Fill Cap



### Fuel Filter



### Fuel Injection Pump



# Fuel Injector



### Fuel Water Separating Filter



### Fuel Transfer Pump



#### Fuse



# Gear



### Glow Plug



## Hazard Light Switch



# Headlight



### High Pressure Fuel Line



## Hydraulic Oil Dipstick



## Hydraulic Oil Hose



## Hydraulic Oil Filter



## Idler Pulley



### Ignition Switch



## Light Switch



#### Muffler



### Need