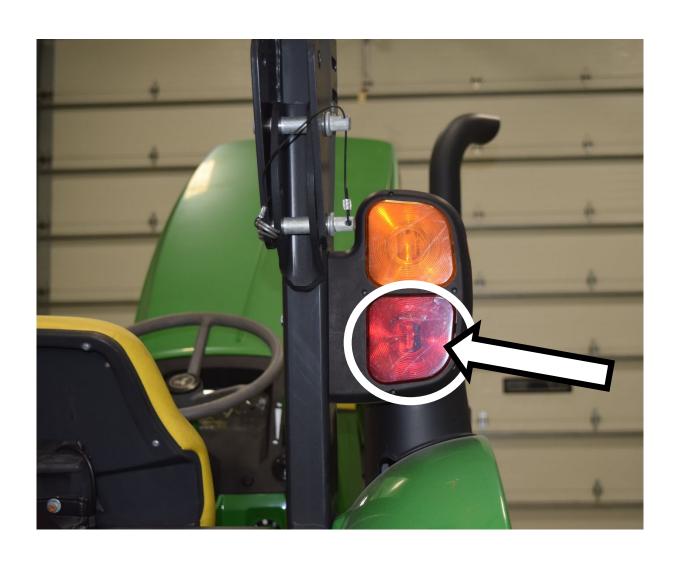

actor Tire



# Fuel Fill Cap



### Fuel Filter



### Fuel Injection Pump



# Fuel Injector



### Fuel Water Separating Filter



### Fuel Transfer Pump



#### Fuse



# Gear



### Glow Plug



## Hazard Light Switch



# Headlight



### High Pressure Fuel Line



## Hydraulic Oil Dipstick



## Hydraulic Oil Hose



## Hydraulic Oil Filter



## Idler Pulley



### Ignition Switch



## Light Switch



#### Muffler



### Needle Bearing



#### Park Brake Lever



## Phillips Screwdriver



#### Piston



### Piston Rings



#### PPE (Personal Protective Equipment)



### PTO (Power Take Off) Shaft



### PTO (Power Take Off) Switch



#### Push Rod



#### Radiator



## Radiator Cap



### Radiator Hose



### Range Selection Lever



#### Rear Tractor Tire



## Red Tail Light



### Reflector



#### Rocker Arm



#### Roller Chain



#### ROPS (Roll-Over-Protective-Structure)



## Serpentine Belt



### Seat Belt



#### Slotted Screwdriver



### SMV (Slow Moving Vehicle) Sign



# Sprocket



#### Starter



#### Starter Solenoid



# Steering Wheel



## Tapered Roller Bearing



#### Throttle Control Lever



## Tie Rod End



## Tire Tube



## Torque Wrench



### Torx Screwdriver



# Turbocharger



#### Universal Joint



### Valve



#### Valve Core



### Valve Cover



## Valve Spring



## Valve Stem



## V-Belt



# V-Belt Pulley



### Warning Label



# Water Pump



## Wheel Hub



# Wheel Lug Bolt