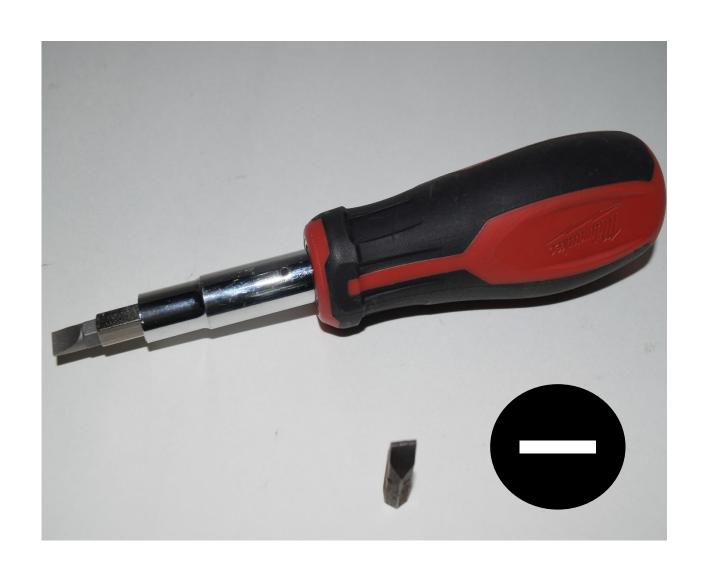

# Gear



### Glow Plug



## Hazard Light Switch



# Headlight



### High Pressure Fuel Line



## Hydraulic Oil Dipstick



## Hydraulic Oil Hose



## Hydraulic Oil Filter



## Idler Pulley



### Ignition Switch



## Light Switch



#### Muffler



### Needle Bearing



#### Park Brake Lever



## Phillips Screwdriver



#### Piston



### Piston Rings



#### PPE (Personal Protective Equipment)



### PTO (Power Take Off) Shaft



### PTO (Power Take Off) Switch



#### Push Rod



#### Radiator



## Radiator Cap



### Radiator Hose



### Range Selection Lever



#### Rear Tractor Tire



## Red Tail Light



### Reflector



#### Rocker Arm



#### Roller Chain



#### ROPS (Roll-Over-Protective-Structure)



## Serpentine Belt



### Seat Belt



#### Slotted Screwdriver



### SMV (Slow Moving Vehicle) Sign



# Sprocket



#### Starter



#### Starter Solenoid



# Steering Wheel



## Tapered Roller Bearing



#### Throttle Control Lever



## Tie Rod End



## Tire Tube



## Torque Wrench



### Torx Screwdriver



# Turbocharger



#### Universal Joint



### Valve



#### Valve Core



### Valve Cover



## Valve Spring



## Valve Stem



## V-Belt



# V-Belt Pulley



### Warning Label



# Water Pump



## Wheel Hub



# Wheel Lug Bolt