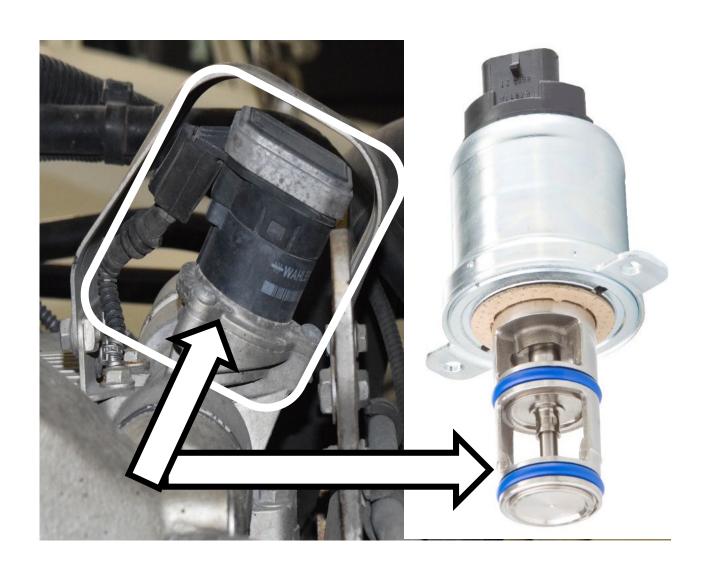

#### 3 Point Hitch



#### 6 Point Socket



# 12 Volt Battery



### Air Cleaner Housing



#### Air Filter Element



#### Alternator



# Amber Light



### Anti-freeze/Coolant Tester



# Ball Bearing



# Ball Joint Linkage



# Battery Cable



### Brake Pedals



### Camshaft



### Clutch Pedal



#### Combination Wrench



# Connecting Rod



#### Crowfoot Wrench



### DEF (Diesel Exhaust Fluid) Fill Cap



# Drain Plug



### Drawbar



#### EGR (Exhaust Gas Recirculation) Cooler



#### EGR (Exhaust Gas Recirculation) Valve



# Engine Oil Dipstick



# Engine Oil Fill Cap



### Fire Extinguisher



# Flywheel



#### Front Tractor Tire



# Fuel Fill Cap



### Fuel Filter



### Fuel Injection Pump



# Fuel Injector



### Fuel Water Separating Filter



### Fuel Transfer Pump



#### Fuse



# Gear



### Glow Plug



## Hazard Light Switch



# Headlight



### High Pressure Fuel Line



## Hydraulic Oil Dipstick



## Hydraulic Oil Hose



## Hydraulic Oil Filter



## Idler Pulley



### Ignition Switch



## Light Switch



#### Muffler



### Needle Bearing



#### Park Brake Lever



## Phillips Screwdriver



#### Piston



### Piston Rings



#### PPE (Personal Protective Equipment)



### PTO (Power Take Off) Shaft



### PTO (Power Take Off) Switch



#### Push Rod



#### Radiator



## Radiato