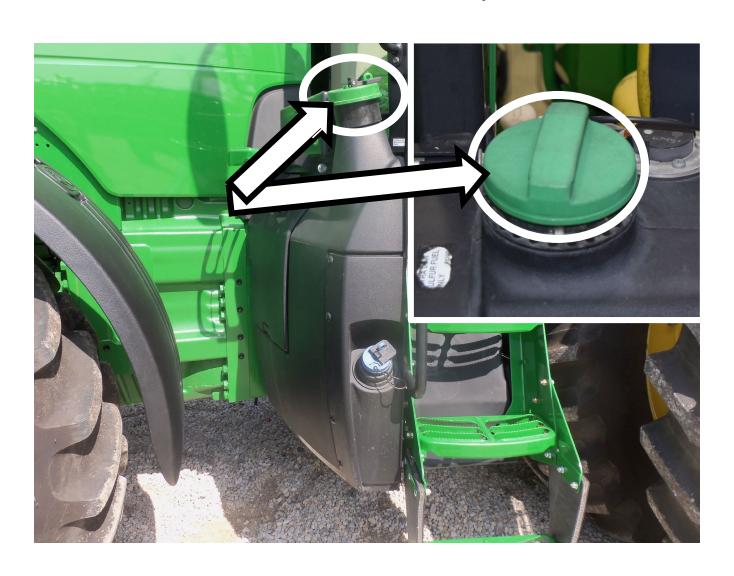

#### 3 Point Hitch



#### 6 Point Socket



# 12 Volt Battery



### Air Cleaner Housing



#### Air Filter Element



#### Alternator



# Amber Light



### Anti-freeze/Coolant Tester



# Ball Bearing



# Ball Joint Linkage



# Battery Cable



### Brake Pedals



### Camshaft



### Clutch Pedal



#### Combination Wrench



# Connecting Rod



#### Crowfoot Wrench



### DEF (Diesel Exhaust Fluid) Fill Cap



# Drain Plug



### Drawbar



#### EGR (Exhaust Gas Recirculation) Cooler



#### EGR (Exhaust Gas Recirculation) Valve



# Engine Oil Dipstick



# Engine Oil Fill Cap



### Fire Extinguisher



# Flywheel



#### Front Tractor Tire



# Fuel Fill Cap



### Fuel Filter



### Fuel Injection Pump



# Fuel Injector



### Fuel Water Separating Filter



### Fuel Transfer Pump



#### Fuse



# Gear



### Glow Plug



## Hazard Light Switch



# Headlight



### High Pressure Fuel Line



## Hydraulic Oil Dipstick



## Hydraulic Oil Hose



## Hydraulic Oil Filter



## Idler Pulley



### Ignition Switch



## Light Switch



#### Muffler



### Needle Bearing



#### Park Brake Lever



## Phillips Screwdriver



#### Piston



### Piston Rings



#### PPE (Personal Protective Equipment)



### PTO (Power Take Off) Shaft



### PTO (Power Take Off) Switch



#### Push Rod



#### Radiator



## Radiator Cap



### Radiator Hose



### Range Selection Lever



#### Rear Tractor Tire



## Red Tail Light



### Reflector



#### Rocker