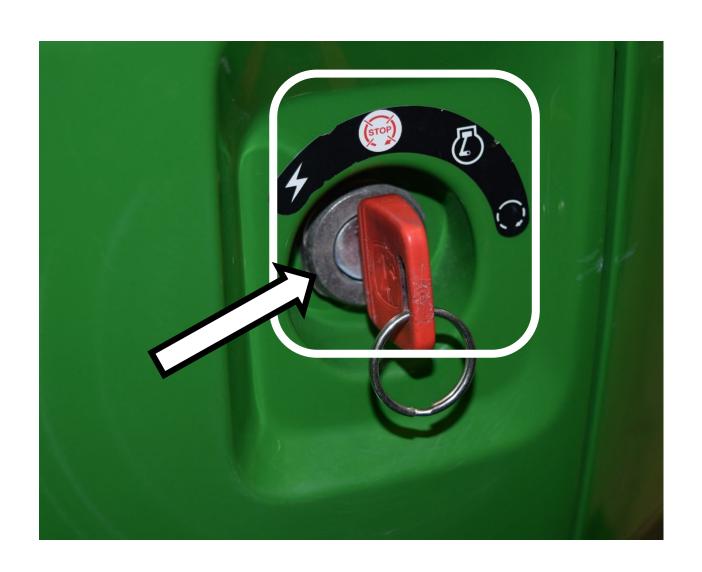

y Cable



### Brake Pedals



### Camshaft



### Clutch Pedal



#### Combination Wrench



# Connecting Rod



#### Crowfoot Wrench



### DEF (Diesel Exhaust Fluid) Fill Cap



# Drain Plug



### Drawbar



#### EGR (Exhaust Gas Recirculation) Cooler



#### EGR (Exhaust Gas Recirculation) Valve



# Engine Oil Dipstick



# Engine Oil Fill Cap



### Fire Extinguisher



# Flywheel



#### Front Tractor Tire



# Fuel Fill Cap



### Fuel Filter



### Fuel Injection Pump



# Fuel Injector



### Fuel Water Separating Filter



### Fuel Transfer Pump



#### Fuse



# Gear



### Glow Plug



## Hazard Light Switch



# Headlight



### High Pressure Fuel Line



## Hydraulic Oil Dipstick



## Hydraulic Oil Hose



## Hydraulic Oil Filter



## Idler Pulley



### Ignition Switch



## Light Switch



#### Muffler



### Needle Bearing



#### Park Brake Lever



## Phillips Screwdriver



#### Piston



### Piston Rings



#### PPE (Personal Protective Equipment)



### PTO (Power Take Off) Shaft



### PTO (Power Take Off) Switch



#### Push Rod



#### Radiator



## Radiator Cap



### Radiator Hose



### Range Selection Lever



#### Rear Tractor Tire



## Red Tail Light



### Reflector



#### Rocker Arm



#### Roller Chain



#### ROPS (Roll-Over-Protective-Structure)



## Serpentine Belt



### Seat Belt



#### Slotted Screwdriver



### SMV (Slow Moving Vehicle) Sign



# Sprocket



#### Starter



#### Starter Solenoid



# Steering Wheel



## Tapered Roller Bearing



#### Throttle Control Lever



## Tie Rod End



## Tire Tube



## Torque Wren