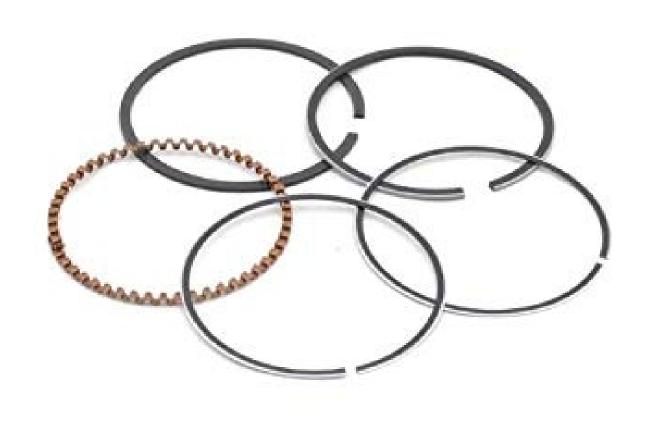

F (Diesel Exhaust Fluid) Fill Cap



# Drain Plug



### Drawbar



#### EGR (Exhaust Gas Recirculation) Cooler



#### EGR (Exhaust Gas Recirculation) Valve



# Engine Oil Dipstick



# Engine Oil Fill Cap



### Fire Extinguisher



# Flywheel



#### Front Tractor Tire



# Fuel Fill Cap



### Fuel Filter



### Fuel Injection Pump



# Fuel Injector



### Fuel Water Separating Filter



### Fuel Transfer Pump



#### Fuse



# Gear



### Glow Plug



## Hazard Light Switch



# Headlight



### High Pressure Fuel Line



## Hydraulic Oil Dipstick



## Hydraulic Oil Hose



## Hydraulic Oil Filter



## Idler Pulley



### Ignition Switch



## Light Switch



#### Muffler



### Needle Bearing



#### Park Brake Lever



## Phillips Screwdriver



#### Piston



### Piston Rings



#### PPE (Personal Protective Equipment)



### PTO (Power Take Off) Shaft



### PTO (Power Take Off) Switch



#### Push Rod



#### Radiator



## Radiator Cap



### Radiator Hose



### Range Selection Lever



#### Rear Tractor Tire



## Red Tail Light



### Reflector



#### Rocker Arm



#### Roller Chain



#### ROPS (Roll-Over-Protective-Structure)



## Serpentine Belt



### Seat Belt



#### Slotted Screwdriver



### SMV (Slow Moving Vehicle) Sign



# Sprocket



#### Starter



#### Starter Solenoid



# Steering Wheel



## Tapered Roller Bearing



#### Throttle Control Lever



## Tie Rod End



## Tire Tube



## Torque Wrench



### Torx Screwdriver



# Turbocharger



#### Universal Joint



### Valve



#### Valve Core



### Valve Cover



## Valve Spring



##