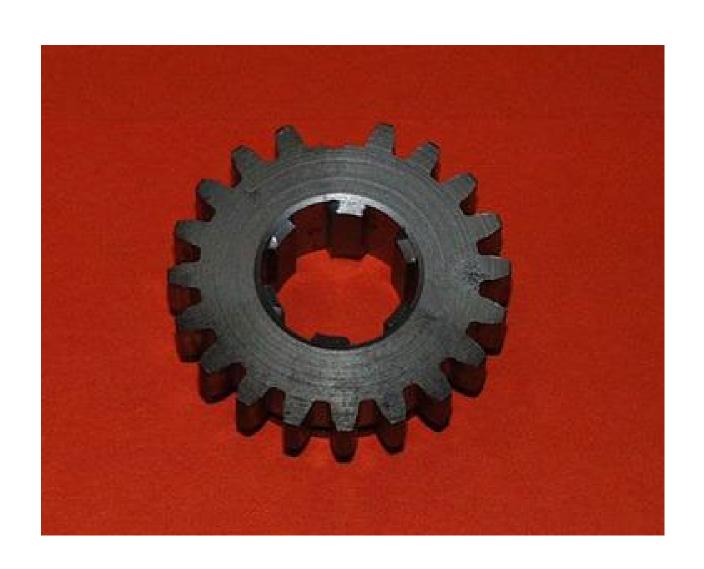

Point Socket



# 12 Volt Battery



### Air Cleaner Housing



#### Air Filter Element



#### Alternator



# Amber Light



### Anti-freeze/Coolant Tester



# Ball Bearing



# Ball Joint Linkage



# Battery Cable



### Brake Pedals



### Camshaft



### Clutch Pedal



#### Combination Wrench



# Connecting Rod



#### Crowfoot Wrench



### DEF (Diesel Exhaust Fluid) Fill Cap



# Drain Plug



### Drawbar



#### EGR (Exhaust Gas Recirculation) Cooler



#### EGR (Exhaust Gas Recirculation) Valve



# Engine Oil Dipstick



# Engine Oil Fill Cap



### Fire Extinguisher



# Flywheel



#### Front Tractor Tire



# Fuel Fill Cap



### Fuel Filter



### Fuel Injection Pump



# Fuel Injector



### Fuel Water Separating Filter



### Fuel Transfer Pump



#### Fuse



# Gear



### Glow Plug



## Hazard Light Switch



# Headlight



### High Pressure Fuel Line



## Hydraulic Oil Dipstick



## Hydraulic Oil Hose



## Hydraulic Oil Filter



## Idler Pulley



### Ignition Switch



## Light Switch



#### Muffler



### Needle Bearing



#### Park Brake Lever



## Phillips Screwdriver



#### Piston



### Piston Rings



#### PPE (Personal Protective Equipment)



### PTO (Power Take Off) Shaft



### PTO (Power Take Off) Switch



#### Push Rod



#### Radiator



## Radiator Cap



### Radiator Hose



### Range Selection Lever



#### Rear Tractor Tire



## Red Tail Light



### Reflector



#### Rocker Arm



#### Roller Chain



#### ROPS (Roll-Over-Protective-Structure)



## Serpentine Belt



### Seat Belt



#### Slotted Screwdriver



### SMV (