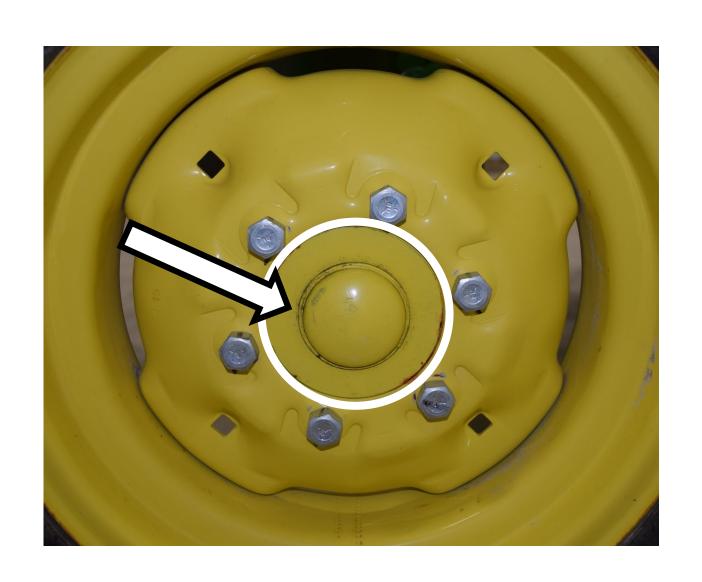

e Off) Switch



#### Push Rod



#### Radiator



## Radiator Cap



### Radiator Hose



### Range Selection Lever



#### Rear Tractor Tire



## Red Tail Light



### Reflector



#### Rocker Arm



#### Roller Chain



#### ROPS (Roll-Over-Protective-Structure)



## Serpentine Belt



### Seat Belt



#### Slotted Screwdriver



### SMV (Slow Moving Vehicle) Sign



# Sprocket



#### Starter



#### Starter Solenoid



# Steering Wheel



## Tapered Roller Bearing



#### Throttle Control Lever



## Tie Rod End



## Tire Tube



## Torque Wrench



### Torx Screwdriver



# Turbocharger



#### Universal Joint



### Valve



#### Valve Core



### Valve Cover



## Valve Spring



## Valve Stem



## V-Belt



# V-Belt Pulley



### Warning Label



# Water Pump



## Wheel Hub



# Wheel Lug Bolt