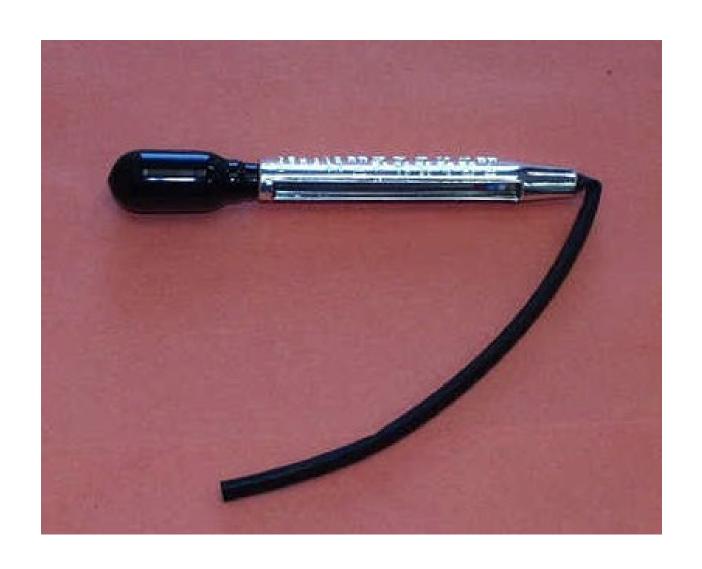

#### 3 Point Hitch



#### 6 Point Socket



# 12 Volt Battery



### Air Cleaner Housing



#### Air Filter Element



#### Alternator



# Amber Light



### Anti-freeze/Coolant Tester



# Ball Bearing



# Ball Joint Linkage



# Battery Cable



### Brake Pedals



### Camshaft



### Clutch Pedal



#### Combination Wrench



# Connecting Rod



#### Crowfoot Wrench



### DEF (Diesel Exhaust Fluid) Fill Cap



# Drain Plug



### Drawbar



#### EGR (Exhaust Gas Recirculation) Cooler



#### EGR (Exhaust Gas Recirculation) Valve



# Engine Oil Dipstick



# Engine Oil Fill Cap



### Fire Extinguisher



# Flywheel



#### Front Tractor Tire



# Fuel Fill Cap



### Fuel Filter



### Fuel Injection Pump



# Fuel Injector



### Fuel Water Separating Filter



### Fuel Transfer Pump



#### Fuse



# Gear



### Glow Plug



## Hazard Light Switch



# Headlight



### High Pressure Fuel Line



## Hydraulic Oil Dipstick



## Hydraulic Oil Hose



## Hydraulic Oi