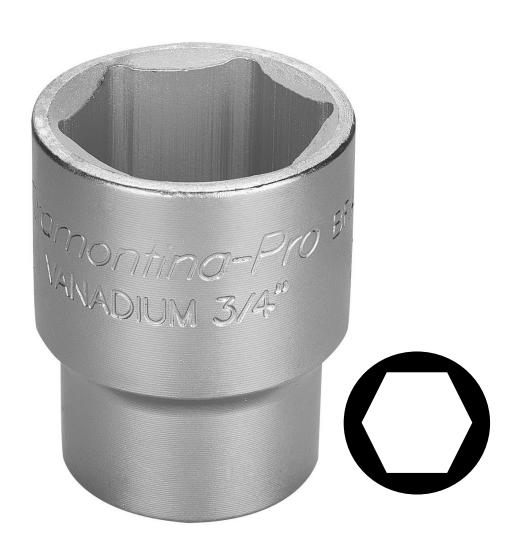

#### 3 Point Hitch



#### 6 Point Socket



# 12 Volt Battery



### Air Cleaner Housing



#### Air Filter Element



#### Alternator



# Amber Light



### Anti-freeze/Coolant Tester



# Ball Bearing



# Ball Joint Linkage



# Battery Cable



### Brake Pedals



### Camshaft



### Clutch Pedal



#### Combination Wrench



# Connecting Rod



#### Crowfoot Wrench



### DEF (Diesel Exhaust Fluid) Fill Cap



# Drain Plug



### Drawbar



#### EGR (Exhaust Gas Recirculation) Cooler



#### EGR (Exhaust Gas Recirculation) Valve



# Engine Oil Dipstick



# Engine Oil Fill Cap



### Fire Extinguisher



# Flywheel



#### Front Tractor Tire



# Fuel Fill Cap



### Fuel Filter



### Fuel Injection Pump



# Fuel Injector



### Fuel Water Separating Filter



### Fuel Transfer Pump



#### Fuse



# Gear



### Glow Plug