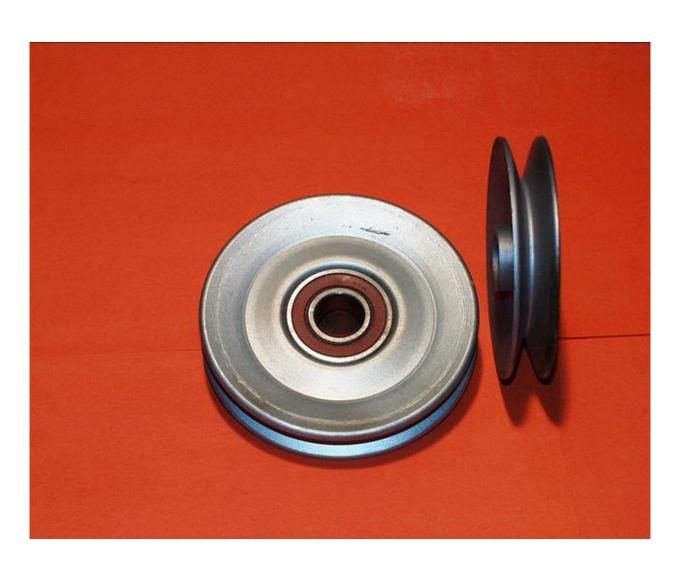

int Linkage



# Battery Cable



### Brake Pedals



### Camshaft



### Clutch Pedal



#### Combination Wrench



# Connecting Rod



#### Crowfoot Wrench



### DEF (Diesel Exhaust Fluid) Fill Cap



# Drain Plug



### Drawbar



#### EGR (Exhaust Gas Recirculation) Cooler



#### EGR (Exhaust Gas Recirculation) Valve



# Engine Oil Dipstick



# Engine Oil Fill Cap



### Fire Extinguisher



# Flywheel



#### Front Tractor Tire



# Fuel Fill Cap



### Fuel Filter



### Fuel Injection Pump



# Fuel Injector



### Fuel Water Separating Filter



### Fuel Transfer Pump



#### Fuse



# Gear



### Glow Plug



## Hazard Light Switch



# Headlight



### High Pressure Fuel Line



## Hydraulic Oil Dipstick



## Hydraulic Oil Hose



## Hydraulic Oil Filter



## Idler Pulley



### Ignition Switch



## Light Switch



#### Muffler



### Needle Bearing



#### Park Brake Lever



## Phillips Screwdriver



#### Piston



### Piston Rings



#### PPE (Personal Protective Equipment)



### PTO (Power Take Off) Shaft



### PTO (Power Take Off) Switch



#### Push Rod



#### Radiator



## Radiator Cap



### Radiator Hose



### Range Selection Lever



#### Rear Tractor Tire



## Red Tail Light



### Reflector



#### Rocker Arm



#### Roller Chain



#### ROPS (Roll-Over-Protective-Structure)



## Serpentine Belt



### Seat Belt



#### Slotted Screwdriver



### SMV (Slow Moving Vehicle) Sign



# Sprocket



#### Starter



#### Starter Solenoid



# Steering Wheel



## Tapered Roller Bearing



#### Throttle Control Lever



## Tie Rod End



## Tire