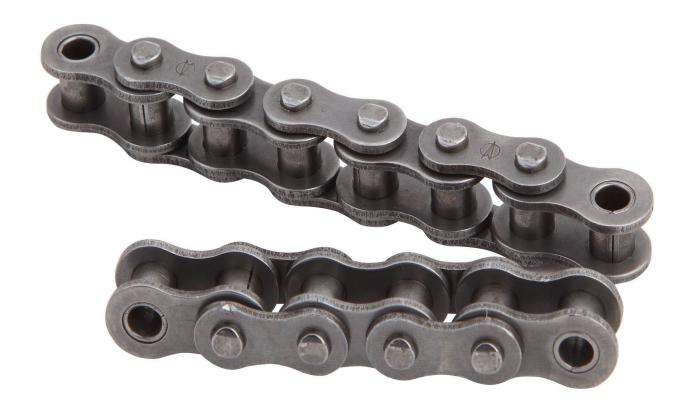

uel Injection Pump



# Fuel Injector



### Fuel Water Separating Filter



### Fuel Transfer Pump



#### Fuse



# Gear



### Glow Plug



## Hazard Light Switch



# Headlight



### High Pressure Fuel Line



## Hydraulic Oil Dipstick



## Hydraulic Oil Hose



## Hydraulic Oil Filter



## Idler Pulley



### Ignition Switch



## Light Switch



#### Muffler



### Needle Bearing



#### Park Brake Lever



## Phillips Screwdriver



#### Piston



### Piston Rings



#### PPE (Personal Protective Equipment)



### PTO (Power Take Off) Shaft



### PTO (Power Take Off) Switch



#### Push Rod



#### Radiator



## Radiator Cap



### Radiator Hose



### Range Selection Lever



#### Rear Tractor Tire



## Red Tail Light



### Reflector



#### Rocker Arm



#### Roller Chain



#### ROPS (Roll-Over-Protective-Structure)



## Serpentine Belt



### Seat Belt



#### Slotted Screwdriver



### SMV (Slow Moving Vehicle) Sign



# Sprocket



#### Starter



#### Starter Solenoid



# Steering Wheel



## Tapered Roller Bearing



#### Throttle Control Lever



## Tie Rod End



## Tire Tube



## Torque Wrench



### Torx Screwdriver



# Turbocharger



#### Universal Joint



### Valve



#### Valve Core



### Valve Cover



## Valve Spring



## Valve Stem



## V-Belt



# V-Belt Pulley



### Warning Label



# Water Pump



## Wheel Hub



# Wheel Lug Bolt