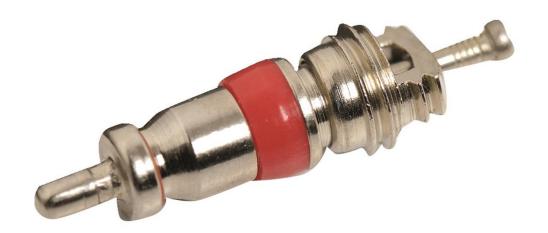

river



#### Piston



### Piston Rings



#### PPE (Personal Protective Equipment)



### PTO (Power Take Off) Shaft



### PTO (Power Take Off) Switch



#### Push Rod



#### Radiator



## Radiator Cap



### Radiator Hose



### Range Selection Lever



#### Rear Tractor Tire



## Red Tail Light



### Reflector



#### Rocker Arm



#### Roller Chain



#### ROPS (Roll-Over-Protective-Structure)



## Serpentine Belt



### Seat Belt



#### Slotted Screwdriver



### SMV (Slow Moving Vehicle) Sign



# Sprocket



#### Starter



#### Starter Solenoid



# Steering Wheel



## Tapered Roller Bearing



#### Throttle Control Lever



## Tie Rod End



## Tire Tube



## Torque Wrench



### Torx Screwdriver



# Turbocharger



#### Universal Joint



### Valve



#### Valve Core



### Valve Cover



## Valve Spring



## Valve Stem



## V-Belt



# V-Belt Pulley



### Warning Label



# Water Pump



## Wheel Hub



# Wheel Lug Bolt