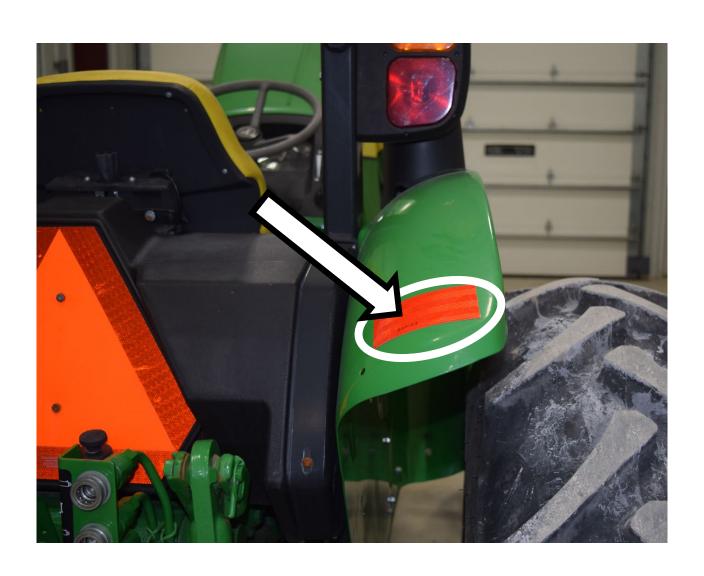

uel Fill Cap



### Fuel Filter



### Fuel Injection Pump



# Fuel Injector



### Fuel Water Separating Filter



### Fuel Transfer Pump



#### Fuse



# Gear



### Glow Plug



## Hazard Light Switch



# Headlight



### High Pressure Fuel Line



## Hydraulic Oil Dipstick



## Hydraulic Oil Hose



## Hydraulic Oil Filter



## Idler Pulley



### Ignition Switch



## Light Switch



#### Muffler



### Needle Bearing



#### Park Brake Lever



## Phillips Screwdriver



#### Piston



### Piston Rings



#### PPE (Personal Protective Equipment)



### PTO (Power Take Off) Shaft



### PTO (Power Take Off) Switch



#### Push Rod



#### Radiator



## Radiator Cap



### Radiator Hose



### Range Selection Lever



#### Rear Tractor Tire



## Red Tail Light



### Reflector



#### Rocker Arm



#### Roller Chain



#### ROPS (Roll-Over-Protective-Structure)



## Serpentine Belt



### Seat Belt



#### Slotted Screwdriver



### SMV (Slow Moving Vehicle) Sign



# Sprocket



#### Starter



#### Starter Solenoid



# Steering Wheel



## Tapered Roller Bearing



#### Throttle Control Lever



## Tie Rod End



## Tire Tube



## Torque Wrench



### Torx Screwdriver



# Turbocharger



#### Universal Joint



### Valve



#### Valve Core



### Valve Cover



## Valve Spring



## Valve Stem



## V-Belt



# V-Belt Pulley



### Warning Label



# Water Pump



## Wheel Hub



# Wheel Lug Bolt