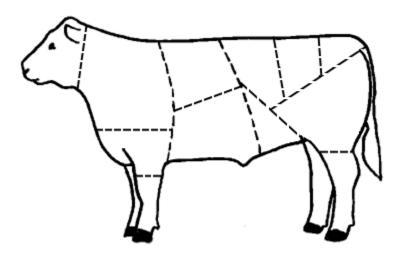

## WHOLESALE CUTS OF BEEF

From the list below, identify the wholesale cuts of beef. Write the letter on the cut.

- A. Round
- B. Loin
- C. Rib
- D. Chuck
- E. Brisket
- F. Shank
- G. Plate
- H. Flank