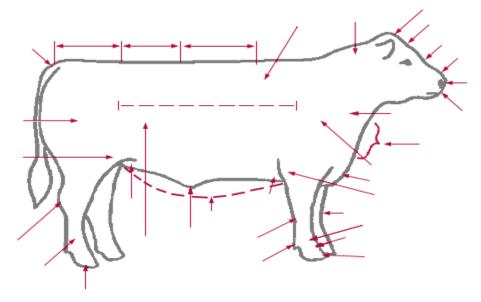

## 1. Parts of a Beef Animal

Name: \_\_\_\_\_\_ Club Name:

Label the parts from the words listed below.

Face Loin Knee Back Hoof Tail Head Rib Rump

2. Draw a line from the term to the correct definition:

Heifer An intact (non-castrated) male