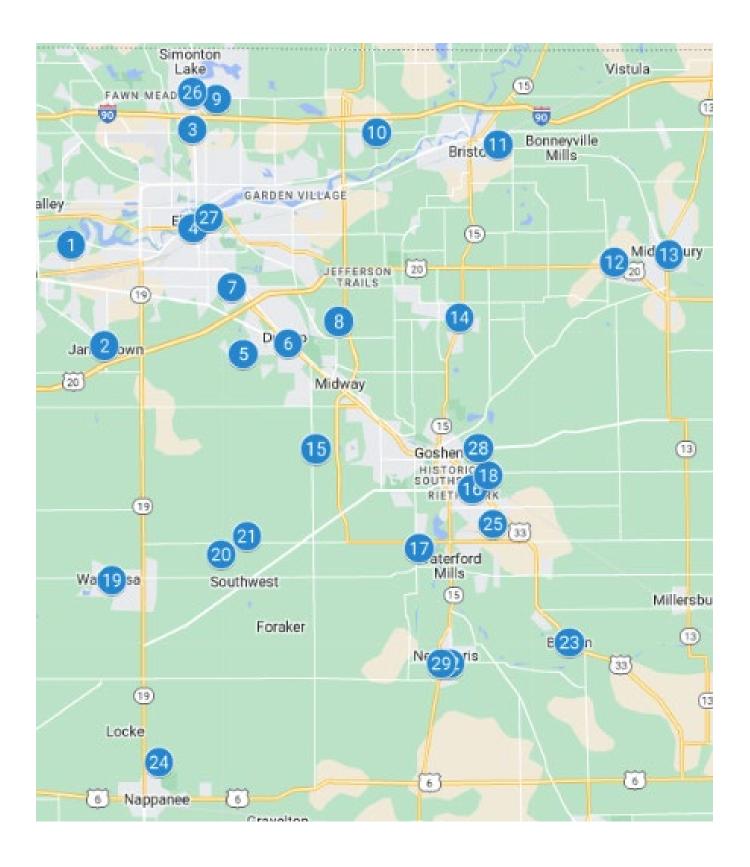

# 2025 4-H Club Meeting Places and Map

#### **Elkhart Area**

- 1. Bethany Missionary Church: Clever Clovers
- Jamestown United Methodist Church Hall: Jamestown 4-H
- 3. Elkhart Rifle & Pistol Range: Elkhart County Shooting Sports 4-H Club (also #17)
- 4. Elkhart Public Library: **Genealogy Club** (also #17)
- 5. Elkhart Valley Church of the Brethren: Concord 4-H Pioneers and Concord Lads & Lassies
- 6. Stitch Princess: Stitch It Up
- 7. Zion Missionary Church: Happy Clovers 4-H
- 8. Osolo EMS: Busy Bobcats
- 9. The E3 Robotics Center: Computer Science, Technology and Robotics
- 10. Martin's Supermarket, Side Door Deli: Cheyennes

#### **Goshen Area**

- 11. Sugar Grove Church, Goshen: Foundations-4-Life
- 12. Jefferson Elementary School, Goshen: Jefferson Trailblazers
- 13. Bashor Children's Home, Goshen: Harrison Bulldogs (invitation only)
- 14. Elkhart County Fairgrounds

Elkhart Co. 4-H Rabbit Club
15. LifePoint Church: Kind Clovers

- 16. Community Church of Waterford: Elkhart County 4-H Media Club
- 17. Leaders' Home: Guernsey Club
- 18. People's Bible Church: Bentonettes & Cadets
- 19. Harrison Christian School: Harrison Helpers 4-H Club
- 20. Pro Automotive: **Auto Mechanics 4-H Club** (also #17)
- 21. Mt. Joy Mennonite Church: Hidden Treasures 4-H Club (special needs)

### **Bristol Area**

- 22. Zion Lutheran Church, Bristol: Bristol Boosters
- 23. Leader's Home, Bristol: Lucky 4-H Club

# **Middlebury Area**

- 24. Northridge High School Media Ctr, Middlebury: Middlebury 4-H
- 25. (First Mennonite Church) Middlebury Food Pantry, Middlebury: Crystal Valley Clovers

### Wakarusa Area

26. Wakarusa Town Cabin, Wakarusa: Knee Deep in 4-H

### **New Paris Area**

- 27. Sunnyside Park, New Paris: Jacksonians/Producers 4-H Club
- 28. Pyramid1, Inc., New Paris: Electric Clovers 4-H Club

## **Nappanee Area**

29. Woodview Elementary School, Nappanee: Happy Hustlers and Panther Paw

(Map on next page)

Purdue University prohibits discrimination against any member of the University community on the basis of race, religion, color, sex, age, national origin or ancestry, genetic information, marital status, parental status, sexual orientation, gender identity and expression, disability, or status as a veteran.