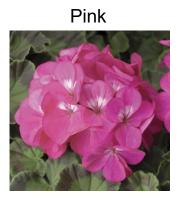

## **Geraniums**

Red

Plants are seed geraniums in a 4" pot. Available colors are "Red", "White" or "Pink"

Cost is **\$1.50 per plant** and maybe ordered in any mixture and quantity of the 3 colors.

(fyi... a Flat is18 plants \$27.00)