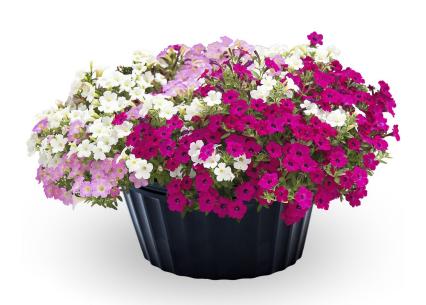

# **Hanging Basket**

This year's 10" basket will be the same as last last year. It is a Kwik Kombos™ Itsy™ Trifection™ Mix

The flowers are heat tolerant and full or partial sun. Bloom time will be early, mid, late spring and summer.

(Picture depicts mature blooms and have been planted in a large tub.) (Note: Flower blooms will be approximately the size of a Calibrachoa.)

Cost is \$18.00 per basket.

<sup>\*\*</sup> In case the Grower has a basket shortage or a crop failure, Elkhart County 4-H Club Corporation and the Grower reserve the right to substitute a basket of equal or higher value.