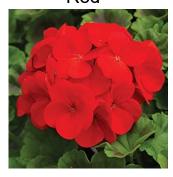

## **Geraniums**

Red

Plants are seed geraniums in a 4" pot. Available colors are "Red", "White" or "Pink"

Cost is **\$1.50 per plant** and maybe ordered in any mixture and quantity of the 3 colors.

(fyi... a Flat is18 plants \$27.00)