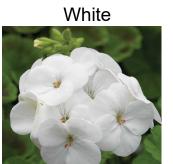

## **Geraniums**

Red

Plants are seed geraniums in a 4" pot. Available colors are "Red", "White" or "Pink"

Cost is **\$1.50 per plant** and maybe ordered in any mixture and quantity of the 3 colors.

(fyi... a Flat is18 plants \$27.00)