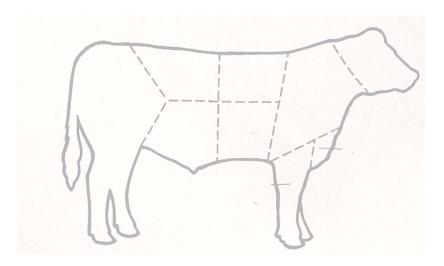

## WHOLESALE CUTS OF BEEF

From the list below, identify the wholesale cuts of beef. Write the letter on the cut.

- A. Brisket
- B. Shank
- C. Chuck
- D. Rib
- E. Plate
- F. Flank
- G. Loin
- H. Round