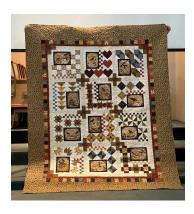

### **Quilt Raffle**

Extension Homemakers 2024 Quilt Raffle

"A YEAR TO CROW ABOUT" quilt pieced by Sue Martin and quilted by Geneva Veasey will be raffled this year. The printed panel is made up with one section for each month of the year, so it cannot only keep you warm but it is a calender of sorts.