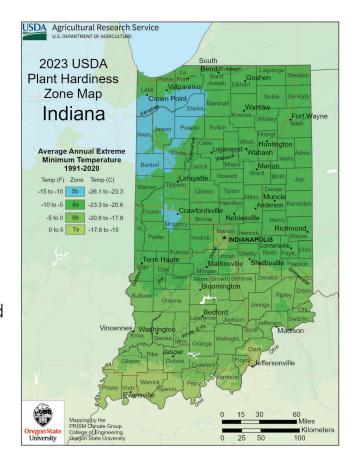

### **Plant Hardiness Zones**

Zones 6a - 6b

Central Indiana has 2 hardiness zones. Growing seasons vary slightly in these two different zones. Your zone will determine when you can plant different crops.