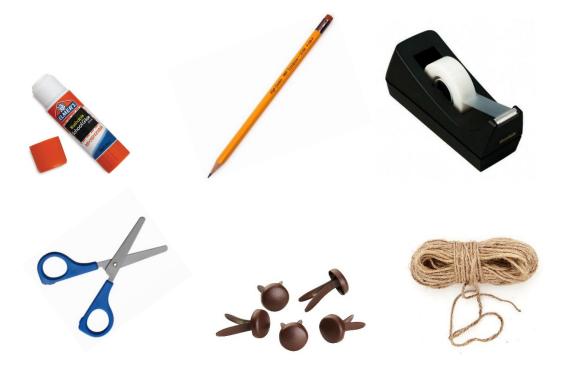

Circle the items that will help keep things together while crafting.

Name two different tools you can use when making a craft.

- 1. \_\_\_\_\_
- 2. \_\_\_\_\_

When using scissors, why is it important to be careful how you carry them from one place to the next?