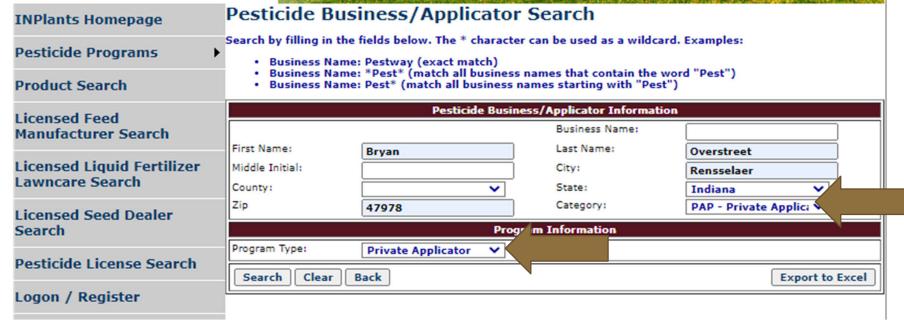

# Searching for your credits

# Put in your name and county and program type

#### итисе от іппіапа **State Chemist**

|                                                                                       |                      | AND THE PARTY       |                  |                           |                         |
|---------------------------------------------------------------------------------------|----------------------|---------------------|------------------|---------------------------|-------------------------|
| INPlants Homepage                                                                     | Pesticide B          | usiness/Ap          | plicator         | Search                    |                         |
| Pesticide Programs                                                                    | Search by filling in | the fields below. T | he * character   | can be used as a wildca   | rd. Examples:           |
| resticide Programs                                                                    |                      | me: Pestway (exa    |                  | ames that contain the v   | vord "Pest")            |
| Product Search                                                                        |                      |                     |                  | mes starting with "Pest   |                         |
| Licensed Feed                                                                         |                      | Po                  | esticide Busines | ss/Applicator Information | on                      |
| Manufacturer Search                                                                   |                      |                     |                  | Business Name:            |                         |
|                                                                                       | First Name:          | Bryan               |                  | Last Name:                | Overstreet              |
| Licensed Liquid Fertilizer Lawncare Search                                            | Middle Initial:      |                     |                  | City:                     | Rensselaer              |
| Lawncare Search                                                                       | County:              |                     | ~                | State:                    | Indiana 💙               |
| Licensed Seed Dealer                                                                  | Zip                  | 47978               |                  | Category:                 | 1 - Agricultural Pest 🗸 |
| Search                                                                                |                      |                     | Progra           | m Information             |                         |
| Pesticide License Search                                                              | Program Type:        | Public Applic       | ator 🗸           |                           |                         |
| Pesticide License Search                                                              | Search Clear         | Back                |                  |                           | Export to Excel         |
| Logon / Register                                                                      |                      |                     |                  |                           |                         |
| Applicator Login                                                                      |                      |                     |                  |                           |                         |
|                                                                                       |                      |                     |                  |                           |                         |
| Search Results                                                                        |                      |                     |                  |                           |                         |
| <u>Name</u>                                                                           | e <u>/Address</u>    |                     |                  | Program Type              | <u>County</u>           |
| OVERSTREET, BRYAN KEITH<br>2530 NORTH MCKINLEY AVENUE<br>STE 1<br>RENSSELAER IN 47978 |                      |                     | Public Applicato | r (Active)                | Jasper                  |
|                                                                                       |                      |                     |                  |                           |                         |