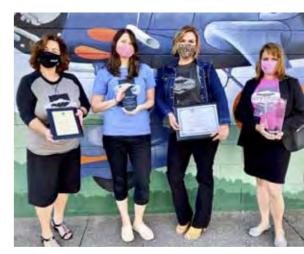

Members of the Pick Perry Team proudly display some of the awards the initiative has earned since its launch.

Perry County Development Corporation won a gold category award for the Pick Perry Campaign in the 2020 Excellence in Economic Development Awards. Given by the International Economic Development Council, the awards recognize the world's best economic development programs and partnerships, marketing materials, and most influential leaders of the year.