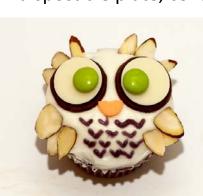

Cupcake Decorating

Clay County Mini 4-H Program

- Rules: (There is not a project book for this project.)
- 1. Use your imagination!
- 2. Cupcakes should be individually decorated in a theme.
- 3. Icing must be used but you may also use other items such as candy. Artificial items can also be used.
- 4. Cupcakes must be displayed on solid, sturdy base. You may use sturdy, disposable plate, covered cardboard or covered wood.