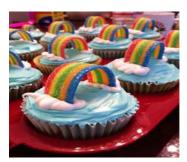

Cupcake Decorating

Clay County Mini 4-H Program

- Rules: (There is not a project book for this project.)
- 1. Use your imagination!
- 2. Cupcakes should be individually decorated in a theme.
- 3. Icing must be used but you may also use other items such as candy. Artificial items can also be used.
- 4. Cupcakes must be displayed on solid, sturdy base. You may use sturdy, disposable plate, covered cardboard or covered wood.