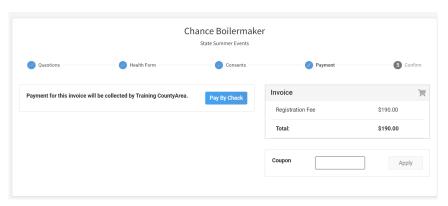

## 7. Complete any required questions.

8. Complete Consents (if any are listed).

9. You will be able to by card, cash, or check for this program.

10. Select Next once payment has been selected. And then Finish.

11. A list of event registrations that have been submitted will appear and your county will accept your registration.

- 12. If you selected to pay with cash or check, you have two options:
  - a. Pay by cash at your local Purdue Extension Office.
  - b. **Pay by check** by making checks payable to **Trustees of Purdue** and sending to the address below: