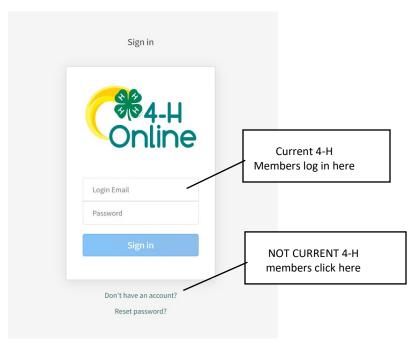

## 4-H Online Event Registration Instructions for Chef University 102

Visit v2.4honline.com. If you are a CURRENT 4-H MEMBER or have a 4-HOnline Account from a previous event, you will skip to Step # 3. If you are NOT a Current 4-H Member (and do not have a 4-HOnline account) or are a 4-H member participating from a different state, you will click the button "Don't have an account?" at the bottom of the screen.

- 2. **Not Current 4-H Members/Outside of Indiana 4-H members** will follow the steps to create a basic 4-HOnline Account. Once you have created an account, skip to step # 4.
- 3. **Current 4-H Members** will complete the 4-HOnline login process to access your family profile and member list and continue to step #4.