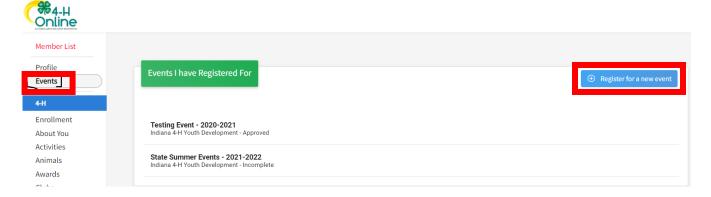

4. Click "View" by the member you intend to register for Chef U 102.

5. Select the Events Tab once you are in their profile and click "Register for an event" to find the event titled "2025 Hendricks County Chef University 102"