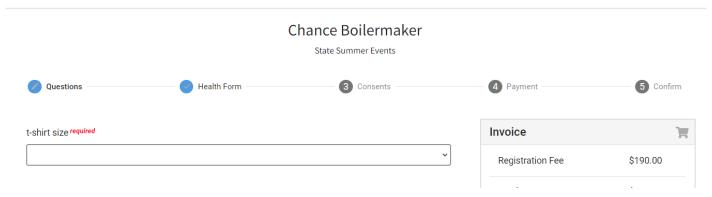

## 7. Complete any required questions.

8. Complete Consents (if any are listed).

9. You will be able to by card, cash, or check for this program.

10. Select Next once payment has been selected. And then Finish.