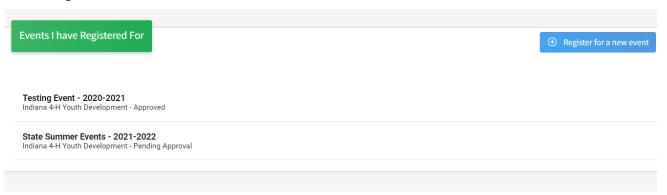

11. A list of event registrations that have been submitted will appear and your county will accept your registration.

- 12. If you selected to pay with cash or check, you have two options:
  - a. Pay by cash at your local Purdue Extension Office.
  - b. **Pay by check** by making checks payable to **Trustees of Purdue** and sending to the address below: