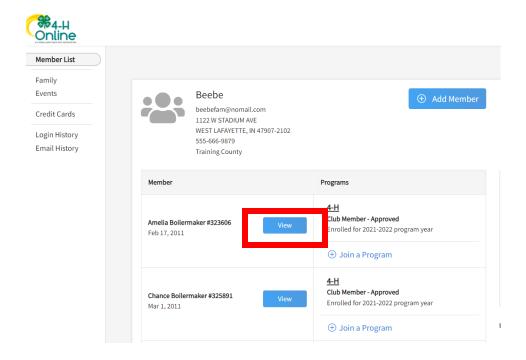

4. Click "View" by the member you intend to register for Chef U 102.

5. Select the Events Tab once you are in their profile and click "Register for an event" to find the event titled "2025 Hendricks County Chef University 102"